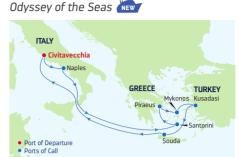

# ODYSSEY OF SEAS

Scope out Santorini's seaside cliffs from 300 feet above sea level in the North Star<sup>®</sup>. Or gaze at crystal blue Mediterranean waters through panoramic two-story windows in Two70<sup>®</sup> on your way to Ephesus, Athens, Mykonos and more. Europe's first Quantum Ultra Class ship sails from Rome—the new Odyssey of the Seas<sup>™</sup>

**7-NIGHT GREEK ISLES & ITALY** Odyssey of the Seas

| DAY | PORTS OF CALL         | ARRIVE   | DEPART   |
|-----|-----------------------|----------|----------|
| 1   | Rome (Civitavecchia), |          | 5:00 PM  |
|     | Italy                 |          |          |
| 2   | Cruising              |          |          |
| 3   | Santorini, Greece     | 12:00 PM | 11:00 PM |
| 4   | Ephesus (Kusadasi),   | 9:00 AM  | 6:00 PM  |
|     | Turkey                |          |          |
| 5   | Mykonos, Greece       | 7:00 AM  | 10:00 PM |
| 6   | Cruising              |          |          |
| 7   | Naples/Capri, Italy   | 8:00 AM  | 6:00 PM  |
| 8   | Rome (Civitavecchia), | 7:00 AM  |          |
|     |                       |          |          |