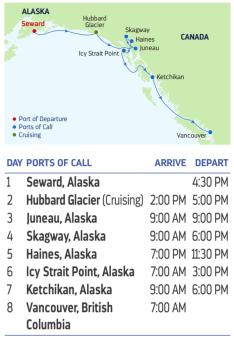

RTURE FROM Seattle, Washington

### 2022

MAY 13, 20\*, 27 JUN 3, 8, 10\*, 17\*\*, 24\* JUL 1, 15\*\*, 22\*, 29 AUG 5, 12\*\*, 19\*, 23\*, 26 SEP 2, 9\*, 16, 23\* \*Sailing visits Juneau, Alaska instead of Sitka.

\*\*Sailing visits Ketchikan, Alaska instead of Sitka.

### DEPARTURE FROM Vancouver. British Columbia

### 2022

MAY 1. 8\*. 15\*. 22\*. 29\* JUN 5\*\*, 12, 19\*, 26 JUL 3\*\*, 10\*, 17\*, 24, 31\*\* AUG 7\*, 14\*, 21, 28\*\* SEP 4\*, 11\*, 18 \*Similar sailing \*\*Sailing visits Haines. Alaska instead of Ketchikan.

| a  |          |          |
|----|----------|----------|
|    | 12:00 PM | 8:00 PM  |
| g) | 11:00 AM | 2:00 PM  |
|    | 2:00 PM  | 10:00 PM |
|    | 7:00 AM  |          |
|    |          |          |

### 7-NIGHT **ALASKA HUBBARD GLACIER**

Radiance of the Seas



Ports of call, port order and times may vary.



### DEPARTURE FROM Seward, Alaska

### 2022

MAY 2. 6\*. 13. 20\*. 27 JUN 3\*, 10, 17\*, 24 JUL 1\*, 8, 15\*, 22, 29\* AUG 5, 12\*, 19, 26\* SEP 2, 9\*, 16 \*Vancouver to Seward sailing.



5-NIGHT

### **4-NIGHT BEST OF FUKUOKA** Spectrum of the Seas



| DA | PORTS OF CALL                | ARRIVE    | DEPART  |
|----|------------------------------|-----------|---------|
| 1  | Shanghai (Baoshan),<br>China | Ĺ         | 5:00 PM |
| 2  | Cruising                     |           |         |
| 3  | Fukuoka, Japan               | 7:00 AM 6 | 6:45 PM |
| 4  | Cruising                     |           |         |
| 5  | Shanghai (Baoshan),<br>China | 7:00 AM   |         |

Ports of call, port order and times may vary.

### **5-NIGHT NAGASAKI & K