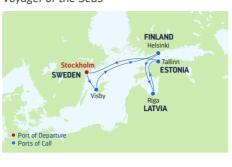

|
| 2022                                                                                             |
| SEP 23*                                                                                          |
| Quantum of the Seas                                                                              |
| 2022                                                                                             |
| OCT 3**                                                                                          |
| *Similar 11-night sailing.<br>**Sailing visits Victoria, British Columbia instead<br>of Seattle. |

<sup>†</sup>Sailing in reverse. Oahu to Vancouver.

4:00 PM

AUG 9,16

11:00 AM 8:00 PM

# REJUVENATE IN NORTHERN EUROPE



7-NIGHT **BEST OF SCANDINAVIA** Voyager of the Seas



| DAY | PORTS OF CALL            | ARRIVE  | DEPART |
|-----|--------------------------|---------|--------|
| 1   | Stockholm, Sweden        |         | 4:30PM |
| 2   | Visby, Sweden            | 8:00AM  | 5:00PM |
| 3   | Cruising                 |         |        |
| 4   | Helsinki, Finland        | 8:00AM  | 5:00PM |
| 5   | Riga, Latvia (Overnight) | 11:00AM |        |
| 6   | Riga, Latvia             |         | 4:00PM |
| 7   | Tallinn, Estonia         | 8:00AM  | 5:00PM |
| 8   | Stockholm, Sweden        | 7:30 AM |        |

Ports of call, port order and times may vary.

7-NIGHT **BEST OF SCANDINAVIA** Voyager of the Seas

#### 7-NIGHT **BEST OF NORTHERN EUROPE**



| DA | Y PORTS OF CALL     | ARRIVE DEPART |
|----|---------------------|---------------|
| 1  | Copenhagen, Denm