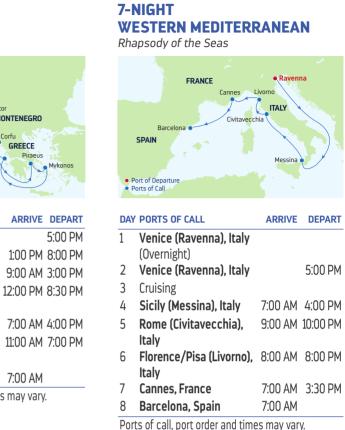

### **7-NIGHT WESTERN MEDITERRANEAN** FROM ROME

Harmony of the Seas

| DAY | PORTS OF CALL                   | ARRIVE DEPART   |
|-----|---------------------------------|-----------------|
| 1   | Rome (Civitavecchia),<br>Italy  | 8:00 PM         |
| 2   | Naples/Capri, Italy             | 7:00 AM 7:00 PM |
| 3   | Cruising                        |                 |
| 4   | Barcelona, Spain                | 5:00 AM 6:00 PM |
| 5   | Palma de Mallorca,<br>Spain     | 8:00 AM 4:00 PM |
| 6   | Provence (Marseille),<br>France | 9:00 AM 6:00 PM |
| 7   | Florence / Disa                 | 8.30 VW 8.30 DM |

- Florence/Pisa 8:30 AM 8:30 PM (La Spezia), Italy
- 8 Rome (Civitavecchia), 7:00 AM Italy

Ports of call, port order and times may vary.

**7-NIGHT WESTERN MEDITERRANEAN FROM ROME** 

| DA | PORTS OF CALL         | ARRIVE DEPART   |
|----|-----------------------|-----------------|
| 1  | Rome (Civitavecchia), | 8:00 PM         |
|    | Italy                 |                 |
| 2  | Naples/Capri, Italy   | 7:00 AM 7:00 PM |
| 3  | Cruising              |                 |
| 4  | Barcelona, Spain      | 5:00 AM 6:00 PM |
| 5  | Palma de Mallorca,    | 8:00 AM 4:00 PM |
|    | Spain                 |                 |
| 6  | Provence (Marseille), | 9:00 AM 6:00 PM |
|    | France                |                 |
| 7  | Florence/Pisa         | 8:30 AM 8:30 PM |
|    | (La Spezia), Italy    |                 |
| 8  | Rome (Civitavecchia), | 7:00 AM         |
|    | Italy                 |                 |