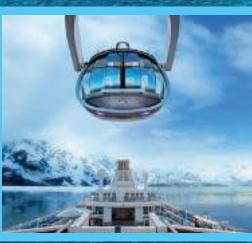

### **NORTH STAR®**

See the Caribbean shores from 300 feet in the air when you step inside this jewel-shaped capsule.