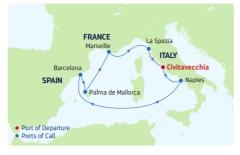

### **7-NIGHT WESTERN MEDITERRANEAN** FROM ROME

Harmony of the Seas

| DAY | PORTS OF CALL                   | ARRIVE DEPART   |
|-----|---------------------------------|-----------------|
| 1   | Rome (Civitavecchia),<br>Italy  | 8:00 PM         |
| 2   | Naples/Capri, Italy             | 7:00 AM 7:00 PM |
| 3   | Cruising                        |                 |
| 4   | Barcelona, Spain                | 5:00 AM 6:00 PM |
| 5   | Palma de Mallorca,<br>Spain     | 8:00 AM 4:00 PM |
| 6   | Provence (Marseille),<br>France | 9:00 AM 6:00 PM |
| 7   | Florence / Disa                 | 8.30 VW 8.30 DM |

- Florence/Pisa 8:30 AM 8:30 PM (La Spezia), Italy
- 8 Rome (Civitavecchia), 7:00 AM Italy

Ports of call, port order and times may vary.

**7-NIGHT WESTERN MEDITERRANEAN FROM ROME** 

| DA | PORTS OF CALL         | ARRIVE DEPART   |
|----|-----------------------|-----------------|
| 1  | Rome (Civitavecchia), | 8:00 PM         |
|    | Italy                 |                 |
| 2  | Naples/Capri, Italy   | 7:00 AM 7:00 PM |
| 3  | Cruising              |                 |
| 4  | Barcelona, Spain      | 5:00 AM 6:00 PM |
| 5  | Palma de Mallorca,    | 8:00 AM 4:00 PM |
|    | Spain                 |                 |
| 6  | Provence (Marseille), | 9:00 AM 6:00 PM |
|    | France                |                 |
| 7  | Florence/Pisa         | 8:30 AM 8:30 PM |
|    | (La Spezia), Italy    |                 |
| 8  | Rome (Civitavecchia), | 7:00 AM         |
|    | Italy                 |                 |