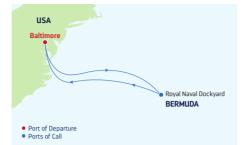

| Philipsburg, St. Maarten   | 9:00 AM    | 7:00 PM  |
| 6    | Basseterre,                | 7:00 AM    | 4:30 PM  |
|      | St. Kitts & Nevis          |            |          |
| 7    | Bridgetown, Barbados       | 9:30 AM    | 5:00 PM  |
| 8    | St. Johns, Antigua         | 10:00 AM   | 6:00 PM  |
| 9-11 | Cruising                   |            |          |
| 12   | New York area              | 7:00 AM    |          |
|      | (Cape Liberty, New Jersey) |            |          |

Ports of call, port order and times may vary

DEPARTURE FROM New York area (Cape Liberty, New Jersey) 2023 JAN 2, 13, 24



# EXOTIC ST. KITTS



Explore the rainforest in an off-roading ATV and drive through quaint villages and take a dip on a golden sand beach.

**5-NIGHT BERMUDA** Enchantment of the Seas



| DA | Y PORTS OF CALL     | ARRIVE DEPART |
|----|---------------------|---------------|
| 1  | Baltimore, Maryland | 3:00 PM       |
| 2  | Cruising            |               |

- Roval Naval Dockvard. 1:00 PM 3 Bermuda (Overnight)
- 4 Royal Naval Dockyard, 1:00 PM Bermuda
- 5 Cruising
- 6 Baltimore, Maryland 7:00 AM

Ports of call, port order and times may vary.

DEPARTURE FROM Baltimore, Maryland

# 2022

APR 30 MAY 14, 27\* JUN 11, 24\* JUL 9, 22\* AUG 6, 19\* SEP 2\*, 16\*, 30\* OCT 14\*, 29 \*Similar 6-Night sailing

# **8-NIGHT SOUTHEAST COAST & BAHAMAS**

Enchantment of the Seas



| DA | Y PORTS OF CALL     | ARRIVE DEPART   |
|----|---------------------|-----------------|
| 1  | Baltimore, Maryland | 4:00 PM         |
| 2  | Cruising            |                 |
| 3  | Char