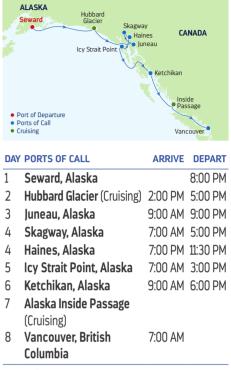

kan instead of Sitka.
- <sup>†</sup>Special Seattle to Vancouver sailing. <sup>++</sup>Special 8-night Vancouver to Seattle sailing.

# DEPARTURE FROM Vancouver. British Columbia

# 2022

MAY 1. 8\*. 15\*. 22\*. 29 JUN 5\*\*, 12\*, 19, 26 JUL 3\*, 10\*, 17, 24, 31\* AUG 7\*, 14, 21, 28\* SEP 4\*, 11\*, 18, 25<sup>†</sup>

\*Alaska Glacier Experience sailing visiting Haines instead of Hubbard Glacier. <sup>†</sup>Special Pacific Coastal sailing Vancouver to Los Angeles.

# **MULTI-GLACIER EXPERIENCE**

|    | 8:00 AM  | 5:00 PM  |
|----|----------|----------|
|    | 5:00 AM  | 9:00 AM  |
| а  |          |          |
|    | 12:00 PM | 8:00 PM  |
| g) | 11:00 AM | 2:00 PM  |
|    | 2:00 PM  | 10:00 PM |
|    |          |          |

# 7-NIGHT **ALASKA HUBBARD GLACIER**

Radiance of the Seas



Ports of call, port order and times may vary.



# DEPARTURE FROM Seward, Alaska

# 2022

MAY 6\*. 13. 20\*. 27 JUN 3\*, 10, 17\*, 24 JUL 1\*, 8, 15\*, 22, 29\* AUG 5, 12\*, 19, 26\* SEP 2, 9\*, 16

\*Vancouver to Seward sailing visiting Sitka instead of Haines.





Dive into bright-blue waters, get up close and personal with Mayan ruins or simply enjoy Mexico's flavorful spicy specialties. The choice is yours.



| DAY | PORTS OF CALL                        | ARRIVE DEPART   |
|-----|--------------------------------------|-----------------|
| 1   | Orlando (Port Canaveral),<br>Florida | 4:00 PM         |
| 2   | Nassau, Bahamas                      | 9:00 AM 9:00 PM |
| -   |                                      |                 |

- Perfect Day at CocoCay, 7:00 AM 5:00 PM 3 **Bahamas