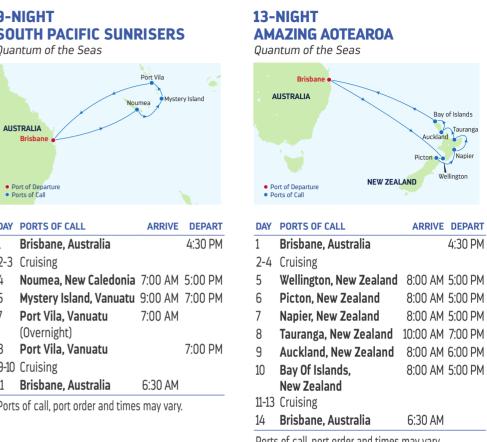

| 2022                                  |
|  | MAR 27 NOV 9<br>2023<br>JAN 30*<br>*Similar 8-night | <b>NOV</b> 9                          | <b>DEC</b> 12                         | <b>NOV</b> 27*                        |
|  |                                                     |                                       | 2023                                  | 2023                                  |
|  |                                                     | *Similar 8-night sailing              | <b>DEC</b> 12                         | <b>JAN</b> 20*                        |
|  |                                                     |                                       |                                       | 2024                                  |

\*Similar 10-night sailing

**JAN** 29



Ports of call, port order and times may vary.

DEPARTURE FROM Brisbane, Australia 2023 **MAR** 14



# ISLES AWAY FROM ORDINARY



A holiday across the Pacific is one of life's greatest adventures and with Royal Caribbean, the journey is just part of the fun. There's no better way to explore some of the world's most renowned tropical islands, all while having plenty of time to experience the best of what our adventure-packed ships have to offer.



- Cruising 2-3
- Bay of Islands. New Zealand
- Cruising 5
- International Dateline 6
- Cruising 7-9

4

Raiatea, French Polynesia 8:00 AM 8:00 PM 10 11 Moorea, 8:00 AM 8:00 PM French Polynesia

10:00 AM 7:00 PM

6:00 AM

- 7:00 AM 6:00 PM Papeete, Tahiti, 12 French Polynesia
- 13-17 Cruising
- 18 Honolulu, Hawaii

Ports of call, port order and