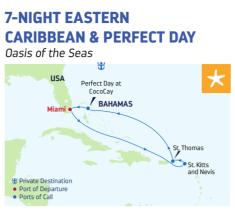

RE FROM

# Cape Liberty (Bayonne), New Jersey 2023

# **SEP** 28 **OCT** 9, 20\*, 30\*\*

\*10-night Sailing. \*\*Sailing in reverse, Quebec to Cape Liberty.

14, 28 OCT 12



# CHOOSE YOUR SHIP AND STATEROOM













**ANTHEM <b>ME SEAS OVATION <b>ME SEAS** ODYSSEY OF SEAS QUANTUM THE SEAS SPECTRUM ME SEAS





NAVIGATOR # SEAS

VOYAGER # SEAS

# **VOYAGER CLASS**

ADVENTURE # SEAS EXPLORER # SEAS MARINER # SEAS



**RADIANCE CLASS** BRILLIANCE # SEAS JEWEL ∰ SEAS RADIANCE # SEAS

SERENADE 🕷 SEAS

# OASIS **CLASS**

ALLURE THE SEAS HARMONY OF SEAS OASIS THE SEAS SYMPHONY OF SEAS WONDER THE SEAS

# **FREEDOM** CLASS FREEDOM *ME* SEAS INDEPENDENCE # SEAS LIBERTY THE SEAS



**VISION CLASS** ENCHANTMENT # SEAS RHAPSODY # SEAS VISION # SEAS

GRANDEUR # SEAS



# WAY ABOVE THE ORDINARY





| DAY | PORTS OF CALL       | ARRIVE  | DEPART  |
|-----|---------------------|---------|---------|
| 1   | Miami, Florida      |         | 4:30 PM |
| 2-3 | Cruising            |         |         |
| 4   | Basseterre,         | 8:00 AM | 5:00 PM |
|     | St. Kitts and Nevis |         |         |
| 5   | Charlotte Amalie,   | 7:00 AM | 4:00 PM |
|     | St. Thomas          |         |         |
| C   | Cruising            |         |         |

- Cruising 6
- 7 Perfect Day at CocoCay, 10:00 AM 7:00 PM Bahamas 7:00 AM
- 8 Miami. Florida

Ports of call, port order and times may vary.

# **7-NIGHT EASTERN CARIBBEAN & PERFECT DAY** Harmony of the Seas Perfect Day at CocoCav 🕏 Private Destination

Port of Departure
Ports of Call

| DAY | PORTS OF CALL                              | ARRIVE