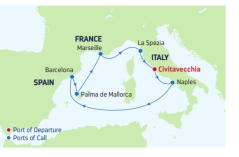

### **7-NIGHT WESTERN MEDITERRANEAN FROM ROME** Symphony & Oasis of the Seas

| DAY  | PORTS OF CALL                       | ARRIVE  | DEPART  |
|------|-------------------------------------|---------|---------|
| 1    | Rome (Civitavecchia),<br>Italy      |         | 8:00 PM |
| 2    | Naples/Capri, Italy                 | 7:00 AM | 7:00 PM |
| 3    | Cruising                            |         |         |
| 4    | Barcelona, Spain                    | 5:00 AM | 6:00 PM |
| 5    | Palma de Mallorca, Spain            | 8:00 AM | 4:00 PM |
| 6    | Provence (Marseille),<br>France     | 9:00 AM | 6:00 PM |
| 7    | Florence/Pisa<br>(La Spezia), Italy | 8:30 AM | 8:30 PM |
| 8    | Rome (Civitavecchia),<br>Italy      | 7:00 AM |         |
| Dort | a of call and times may yory        |         |         |

Ports of call and times may vary.