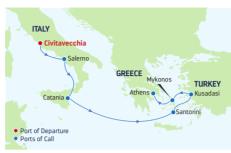

**7-NIGHT GREEK ISLES & ITALY** Odyssey of the Seas

| DAY | PORTS OF CALL         | ARRIVE   | DEPART   |
|-----|-----------------------|----------|----------|
| 1   | Rome (Civitavecchia), |          | 5:00 PM  |
|     | Italy                 |          |          |
| 2   | Cruising              |          |          |
| 3   | Santorini, Greece     | 12:00 PM | 11:00 PM |
| 4   | Ephesus (Kusadasi),   | 9:00 AM  | 6:00 PM  |
|     | Turkey                |          |          |
| 5   | Mykonos, Greece       | 7:00 AM  | 10:00 PM |
| 6   | Cruising              |          |          |
| 7   | Naples/Capri, Italy   | 8:00 AM  | 6:00 PM  |
| 8   | Rome (Civitavecchia), | 7:00 AM  |          |
|     |                       |          |          |

Italy

Ports of call, port order and times may vary.

**8-NIGHT GREEK ISLES** Odyssey of the Seas