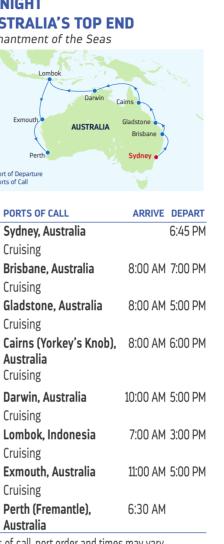

### 7-NIGHT **SCANDINAVIA & RUSSIA** Voyager of the Seas

| DA | PORTS OF CALL          | ARRIVE | DEPART |
|----|------------------------|--------|--------|
| 1  | Stockholm, Sweden      |        | 4:30PM |
| 2  | Cruising               |        |        |
| 3  | St. Petersburg, Russia | 8:00AM |        |
|    | (Overnight)            |        |        |
| 4  | St. Petersburg, Russia |        | 6:00PM |
| 5  | Helsinki, Finland      | 8:00AM | 5:00PM |
| 6  | Tallinn, Estonia       | 8:00AM | 5:00PM |
| 7  | Visby, Sweden          | 8:00AM | 5:00PM |

7:30 AM

- Visby, Sweden
- 8 Stockholm, Sweden

Ports of call, port order and times may vary.

| 7-NIGHT              |
|----------------------|
| SCANDINAVIA & RUSSIA |
| Voyager of the Seas  |
|                      |