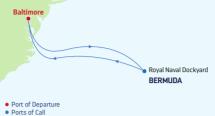

, 17, 24 MAR 2, 9, 16, 23, 30 APR 6, 13, 20

Serenade of the Seas

**2023 JAN** 7 **FEB** 4 **MAR** 4, 18, 23\* APR 1, 15 MAY 8\*, 13 JUN 3\*, 12\*, 26\* JUL 10\*, 24\* AUG 7\*, 21\* \*5-night Western Caribbean sailing. ^Holiday sailing.

The whole family can swim alongside sea turtles and tropical fish at the Cayman Turtle Center.





# DEPARTURE FROM Tampa, Florida

2023 JAN 18<sup>+</sup>, 28 FEB 11, 22<sup>+</sup> MAR 11, 25 APR 8 MAY 20\*\*, 29\*\* JUN 17\* JUL 1\*, 15\*, 29\* AUG 12\* 26\* \*5-night Key West and Perfect Day sailing. \*\*5-night Bahamas and Perfect Day sailing. <sup>†</sup>Special 10-night Western Caribbean & The Americas.



# EXOTIC ST. KITTS



Explore the rainforest in an off-roading ATV and drive through quaint villages and take a dip on a golden sand beach.





| I | DAY | PORTS OF CALL       | ARRIVE | DEPART  |
|---|-----|---------------------|--------|---------|
| 1 | l   | Baltimore, Maryland |        | 3:00 PM |

- 2 Cruising
- 3 Royal Naval Dockyard, 1:00 PM Bermuda (Overnight) 1:00 PM
- 4 Roval Naval Dockvard.
- Bermuda
- 5 Cruising
- 6 Baltimore, Maryland 7:00 AM
- Ports of call, port order and times may vary.

# 8-NIGHT SOUTHEAST COAST **& BAHAMAS** Vision of the Seas

USA

Charles

Baltimore, Maryland

Port of Departure

DAY PORTS OF CALL

3 Charleston. South

Ports of Call

2 Cruising

Carolina

Florida





- 4 Orlando (Port Canaveral). 9:00 AM 7:00 PM

ARRIVE DEPART

7:00 AM 4:00 PM

4:00 PM

- 5 Grand Bahama Island 9:00 AM 5:00 PM
- 6 Nassau, Bahamas 11:00 AM 7:00 PM
- 7-8 Cruising 9 Baltimore, Maryland 7:00 AM

Ports of call, por