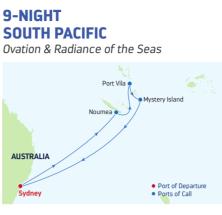

| DA | PORTS OF CALL           |
|----|-------------------------|
| 1  | Beijing (Tianjin), Chin |
| 2  | Cruising                |
| 3  | Sasebo (Uragashira)     |

### DEPARTURE FROM

### Shanghai (Baoshan), China

### 2022

JAN 16 FEB 22 MAR 6 APR 20 MAY 25\*

\*Sailing departs from Beijing (Tianjin), China.

### DEPARTURE FROM Shanghai (Baoshan), China

### 2022 **JAN 25 FEB 17 MAR 10**

### DEPARTURE FROM

Shanghai (Baoshan), China

### 2022

**FEB** 26

### DEPARTURE FROM Beijing (Tianjin), China

### 2022

MAR 31 MAY 6, 15, 20 JUN 5, 10, 19 JUL 10, 15, 24 AUG 14, 19, 28 **SEP** 2, 7, 12, 17, 22

### DEPARTURE FROM Beijing (Tianjin), China

### 2022

DEPARTURE FROM Beijing (Tianjin), China 2022 APR 24 JUL 3 AUG 7

APR 5, 10, 15 MAY 1 JUN 24 JUL 29



# PADDLE IN PARADISE



NY MART





- 2-3 Cruising
- Noumea, New Caledonia 8:00 AM 5:00 PM 4
- 5 Cruising
- Port Vila, Vanuatu 7:00 AM 4:00 PM 6

7:00 AM

- Mystery Island, Vanuatu 7
- 8-9 Cruising
- 10 Sydney, Australia

DEPARTURE FROM

Ports of call, port order and times may vary.

Sydney, Australia Ovation of the Seas 2022 JAN 23 MAR 21 NOV 9, 16 DEC 14 Radiance of the Seas 2022 **NOV 11 DEC 18^** <sup>^</sup>Holiday sailing.



4

6

7

### DAY PORTS OF CALL ARRIVE DEPART 5:00 PM

- Sydney, Australia
- 2-3 Cruising Bay of Islands, New 8:00 AM 5:00 AM
  - Zealand
- 5 Auckland, New Zealand 8:00 PM 5:00 PM
  - Tauranga. New Zealand 7:00 PM 4:00 PM

Bay of Islands Auckland

Wellingtor

NEW ZEALAND

- Cruising
- Wellington, New 8:00 AM 5:00 PM 8 Zealand
- Christchurch. New 9 8:00 AM 5:00 PM Zealand
- 10 Cruising
- 7:00 AM