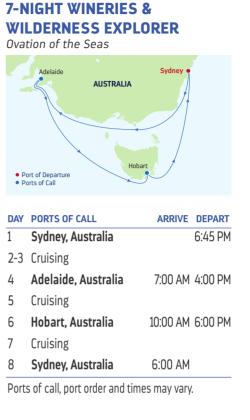

### 7-NIGHT **SCANDINAVIA & RUSSIA** Voyager of the Seas

| DA | PORTS OF CALL          | ARRIVE | DEPART |
|----|------------------------|--------|--------|
| 1  | Stockholm, Sweden      |        | 4:30PM |
| 2  | Cruising               |        |        |
| 3  | St. Petersburg, Russia | 8:00AM |        |
|    | (Overnight)            |        |        |
| 4  | St. Petersburg, Russia |        | 6:00PM |
| 5  | Helsinki, Finland      | 8:00AM | 5:00PM |
| 6  | Tallinn, Estonia       | 8:00AM | 5:00PM |
| 7  | Visby, Sweden          | 8:00AM | 5:00PM |

7:30 AM

- Visby, Sweden
- 8 Stockholm, Sweden

Ports of call, port order and times may vary.

| 7-NIGHT              |
|----------------------|
| SCANDINAVIA & RUSSIA |
| Voyager of the Seas  |
|                      |

| DA | Y PORTS OF CALL        | ARRIVE DEPART   |
|----|------------------------|-----------------|
| 1  | Copenhagen, Denmark    | 4:30 PM         |
| 2  | Cruising               |                 |
| 3  | Stockholm, Sweden      | 9:00 AM 5:00 PM |
| 4  | Tallinn, Estonia       | 9:00 AM 6:00 PM |
| 5  | St. Petersburg, Russia | 7:00 AM 8:00 PM |
| 6  | Helsinki, Finland      | 7:00 AM 3:00 PM |
| 7  | Cruising               |                 |

### 7 Cruising

8 Copenhagen, Denmark 7:00 AM Ports of call, port order and times may vary.