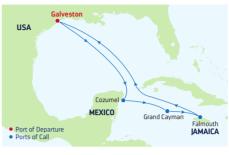

exico | 11:00 AM | 7:00 PM |
| 4   | Cozumel, Mexico    | 7:00 AM  | 5:00 PM |
| 5   | Cruising           |          |         |
| 6   | Galveston, Texas   | 7:00 AM  |         |
| -   |                    |          |         |

Ports of call, port order and times may vary.

**WESTERN CARIBBEAN** Independence & Liberty of the Seas

7-NIGHT

5



| DA | Y PORTS OF CALL    | ARRIVE DEPART   |
|----|--------------------|-----------------|
| 1  | Galveston, Texas   | 4:00 PM         |
| 2  | Cruising           |                 |
| 3  | Cozumel, Mexico    | 7:00 AM 6:00 PM |
| 4  | Costa Maya, Mexico | 8:00 AM 5:00 PM |

8:00 AM 6:00 PM Roatan. Honduras

- 6-7 Cruising
- 7:00 AM 8 Galveston. Texas
- Ports of call, port order and times may vary.

7-NIGHT WESTERN CARIBBEAN Liberty of the Seas



| DAY | PORTS OF CALL     | ARRIVE   | DEPAR   |
|-----|-------------------|----------|---------|
| 1   | Galveston, Texas  |          | 4:00 PN |
| 2   | Cruising          |          |         |
| 3   | Cozumel, Mexico   | 10:00 AM | 4:30 PN |
| 4   | George Town,      | 10:30 AM | 6:00 PN |
|     | Grand Cayman      |          |         |
| 5   | Falmouth, Jamaica | 8:00 AM  | 5:00 PN |

| 6-7 Cruising |  |  |
|--------------|--|--|

8 Galveston. Texas 7:00 AM

Ports of call, port order and times may vary.

### 7-NIGHT Allure of the Seas



| т | DAY  | PORTS OF CALL               |
|---|------|-----------------------------|
| Μ | 1    | Galveston, Texas            |
|   | 2    | Cruising                    |
| Μ | 3    | Cozumel, Mexico             |
| Μ | 4    | George Town,