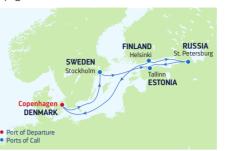

| DA | Y PORTS OF CALL        | ARRIVE DEPART   |
|----|------------------------|-----------------|
| 1  | Copenhagen, Denmark    | 4:30 PM         |
| 2  | Cruising               |                 |
| 3  | Stockholm, Sweden      | 9:00 AM 5:00 PM |
| 4  | Tallinn, Estonia       | 9:00 AM 6:00 PM |
| 5  | St. Petersburg, Russia | 7:00 AM 8:00 PM |
| 6  | Helsinki, Finland      | 7:00 AM 3:00 PM |
| 7  | Cruising               |                 |

### 7 Cruising

8 Copenhagen, Denmark 7:00 AM Ports of call, port order and times may vary.