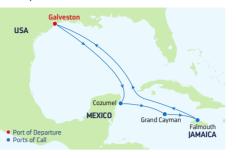

|  |





**4 & 5-NIGHT WESTERN CARIBBEAN** 



| DA                                            | Y PORTS OF CALL  | ARRIVE DEPART   |
|-----------------------------------------------|------------------|-----------------|
| 1                                             | Galveston, Texas | 3:00 PM         |
| 2                                             | Cruising         |                 |
| 3                                             | Cozumel, Mexico  | 7:00 AM 5:00 PM |
| 4                                             | Cruising         |                 |
| 5                                             | Galveston, Texas | 7:00 AM         |
| Ports of call, port order and times may vary. |                  |                 |

7-NIGHT **WESTERN CARIBBEAN** Liberty of the Seas



| DAY | PORTS OF CALL    | ARRIVE DEPART    |
|-----|------------------|------------------|
| 1   | Galveston, Texas | 4:00 PM          |
| 2   | Cruising         |                  |
| 3   | Cozumel, Mexico  | 10:00 AM 4:30 PM |

- George Town, 10:30 AM 6:00 PM Grand Cavman
- 5 Falmouth, Jamaica 8:00 AM 5:00 PM 6-7 Cruising 8 Galveston. Texas
  - 7:00 AM

Ports of call, port order and times may vary.

7-NIGHT WESTERN CARIBBEAN Liberty of the Seas



| DAY | PORTS OF CALL      | ARRIVE DEPAR    |
|-----|--------------------|-----------------|
| 1   | Galveston, Texas   | 4:00 PN         |
| 2   | Cruising           |                 |
| 3   | Cozumel, Mexico    | 7:00 AM 6:00 PM |
| 4   | Costa Maya, Mexico | 8:00 AM 5:00 PM |
| 5   | Roatan, Honduras   | 8:00 AM 6:00 PM |
| 6-7 | Cruisi