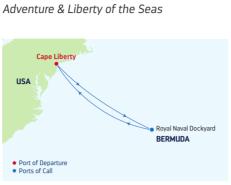

a     | 9:00 AM | 5:00 PM  |
| 7   | Oranjestad, Aruba       | 5:00 AM | 11:00 PM |
| 8   | Kralendijk, Bonaire     | 8:00 AM | 6:00 PM  |
| 9   | Willemstad, Curacao     | 7:00 AM | 4:00 PM  |
| 10  | Cruising                |         |          |
| 11  | Cruising                |         |          |
| 12  | Ft. Lauderdale, Florida | 7:00 AM |          |

Ports of call, port order and times may vary.

#### DEPARTURE FROM Ft. Lauderdale Florida

#### 2022

NOV 16\*, 25 DEC 5, 16<sup>^</sup>, 26<sup>^</sup> 2023 IAN 6. 16. 27 FEB 6. 17\*. 27 MAR 10\*, 20, 31 APR 10, 21

\*Similar shorter sailing.

^Holiday sailing.



4:00 PM

# I M A G I N E A DAY UNLIKE **ANY OTHER**

Amp up the excitement paddle-boarding or unwind shoreside in your own overwater cabana. This is Perfect Day at CocoCay.



**5-NIGHT BERMUDA** 

| DAY | PORTS OF CALL              | ARRIVE | DEPART  |
|-----|----------------------------|--------|---------|
| 1   | New York area              |        | 3:00 PM |
|     | (Cape Liberty, New Jersey) |        |         |
| 2   | Cruising                   |        |         |
| 2   | Poval Naval Dockvard       |        |         |

- Royal Naval Dockyard, 9:00 AM Bermuda (Overnight)
- Royal Naval Dockyard, 4 6:00 PM Bermuda
- 5 Cruising
- 6 New York area 7:00 AM (Cape Liberty, New Jersey)

Ports of call, port order and times may vary.

|       | 7-NIGHT<br>BAHAMAS & PERFECT DAY<br>Oasis of the Seas                                                          |
|-------|---------------------------------------------------------------------------------------------------