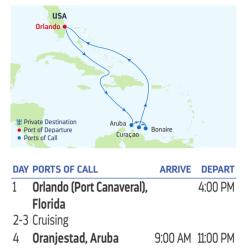

hts) visits Cozumel only

APR 28 AUG 4 NOV 17 DEC 1, 15

#### 2023

**JAN 2 APR 6, 20 MAY 4** 

\*Sailing does not visit Perfect Day at CocoCay. <sup>^</sup>Holiday sailing.

#### DEPARTURE FROM

Orlando (Port Canaveral), Florida

#### 2022

APR 9\*, 23 MAY 23 JUN 13 JUL 4, 25, 30 AUG 8, 29 SEP 19, 24 **OCT** 3, 24

#### 2023

MAY 29 IUN 19 IUL 10 AUG 21

#### DEPARTURE FROM **Orlando** (Port Canave

2022

NOV 13 DEC 3, 17\*,22'

#### 2023

JAN 14, 28 FEB 11, 25 **APR** 2.16 \*Similar sailing. \*\*Similar 8 night sailing. <sup>^</sup>Holiday sailing



**SEP** 11 **OCT** 2,23 \*Sailing visits Nassau instead of Perfect Day.

APR 14 NOV 7, 12, 21, 26\*

2022

ARRIVE DEPART

8:00 AM 5:00 PM

7:00 AM 4:00 PM

10:00 AM 5:00 PM

4:00 PM

#### **6-NIGHT SOUTHERN CARIBBEAN**

Mariner of the Seas



| 4   | Oranjestad, Aruba         | 9:00 AM | 11:00 PM |
|-----|---------------------------|---------|----------|
| 5   | Kralendijk, Bonaire       | 8:00 AM | 8:00 PM  |
| 6   | Willemstad, Curaçao       | 8:00 AM | 3:00 PM  |
| 7-8 | Cruising                  |         |          |
| 9   | Orlando (Port Canaveral), | 7:00 AM |          |
|     | Florida                   |         |          |

Ports of call, port order and times may vary.

| eral), Florida | DEPARTURE FROM<br>Orlando (Port Canaveral), Florida   |
|----------------|-------------------------------------------------------|
|                | 2022                                                  |
| ^, 31^         | <b>MAY</b> 7 <b>JUN</b> 18 <b>JUL</b> 9 <b>AUG</b> 13 |
|                | 2023