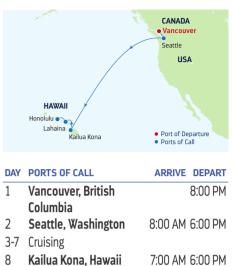

OCT 3, 10, 17 NOV 3, 7, 21, 29 DEC 5, 12, 19

# 2023

**JAN** 9, 16, 30 **FEB** 6, 17, 27 MAR 13, 27 APR 3, 24

# DEPARTURE FROM Los Angeles, California

# 2022

**APR** 15, 22\*, 27\* **SEP** 2\*, 7\*, 18\*, 23 OCT 21 NOV 11, 28 DEC 23<sup>+</sup>, 30<sup>+</sup>

# 2023

IAN 20 FEB 10 MAR 3. 17\*. 22\* APR 7, 14\*, 19\*

\*Similar 5-Night sailing <sup>†</sup>Holiday sailing.

Your weekend plans are getting the ultimate upgrade — on the Amplified fleet favourite Navigator of the Seas<sup>®</sup>. Soak up the sun, and the scene, at the resort-style pool deck or get in an island vibe at the three-level Lime and Coconut<sup>®</sup> pool bar. This is your holiday, turned all the way up.

# **10-NIGHT HAWAII**

Ovation, Radiance & Quantum of the Seas

Puerto Vallarta, Mexico 8:00 AM 6:00 PM



9 Lahaina, Maui, Hawaii 7:00 AM (Overnight) 10 Lahaina. Maui. Hawaii 6:00 PM 11 Honolulu, Oahu, Hawaii 8:00 AM

Ports of call, port order and times may vary

of Seattle. <sup>†</sup>Sailing in reverse. Oahu to Vancouver.



12-NIGHT



9-NIGHT **NORWEGIAN FJORDS** Jewel of the Seas



| DAY                                           | PORTS OF CALL          | ARRIVE   | DEPART  |
|-----------------------------------------------|------------------------|----------|---------|
| 1                                             | Amsterdam, Netherlands |          | 5:00 PM |
| 2                                             | Cruising               |          |         |
| 3                                             | Olden, Norway          | 8:00 AM  | 5:00 PM |
| 4