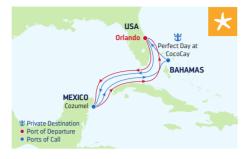

, 8\*, 15\*, 22\*, 29 SEP 5\*, 12\*, 19\*, 26 OCT 3\*, 10, 17\*, 24\*, 31\* NOV 7\*, 14\*, 21\*, 28\* DEC 5\*, 12\*, 19\*, 26^

# 2023

**JAN** 2, 9\*, 16, 23\*, 30\* FEB 6, 13, 20, 23\*, 27\* MAR 6, 13, 20, 27\* APR 3, 10\*, 17, 24

\*Sailing also visits Freeport, Grand Bahama Island <sup>^</sup>Holiday sailing.

# **3-NIGHT**



**DEPARTURE FROM** Orlando (Port Canaveral), Florida 2021

AUG 23, 30 SEP 6, 13, 20, 27 OCT 4, 11, 18 NOV 16, 30 DEC 14, 28<sup>^</sup>

# 2022

JAN 11, 24 FEB 8, 22 MAR 22 **APR** 19, 28

<sup>^</sup>Holiday sailing

DEPARTURE FROM Orlando (Port Canaveral), Florida

# 2021

AUG 27 SEP 3, 10, 17, 24 OCT 1, 8, 15 <sup>^</sup>Holiday sailing.





beaches and a clear-water coast. Hike the Railway Trail or snorkel among shipwrecks and coral reefs at Tobacco Bay.





| DA | Y PORTS OF CALL           | ARRIVE DEPART |
|----|---------------------------|---------------|
| 1  | Orlando (Port Canaveral), | 4:00 PM       |
|    | Florida                   |               |
| 2  | Cruising                  |               |

- 3 Cozumel, Mexico 8:00 AM 6:00 PM
- Cruising 4
- 5 Perfect Day at CocoCay, 7:00 AM 5:00 PM Bahamas
- 6 Orlando (Port Canaveral). 7:00 AM Florida

Ports of call, port order and times may vary.

| ARIBBEAN & PERFECT DAY                                    |   |
|-----------------------------------------------------------|---|
| ariner of the Seas                                        |   |
| USA<br>Orlando • Perfect Day at<br>Coroclay               | * |
| Private Destination<br>Port of Departure<br>Ports of Call | - |

**5-NIGHT EASTER