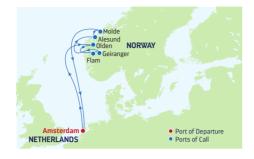

### 9-NIGHT **NORWEGIAN FJORDS** lewel of the Seas

| ARRIVE    | DEPART  | DAY  | PORTS OF CALL                 |
|-----------|---------|------|-------------------------------|
| ;         | 5:00 PM | 1    | Amsterdam, Netherlands        |
|           |         | 2    | Cruising                      |
| 10:00 AM  |         | 3    | Olden, Norway                 |
|           |         | 4    | Flam, Norway                  |
|           | 2:00 PM | 5    | Geiranger, Norway             |
| 10:00 AM  |         | 6    | Alesund, Norway               |
|           | 2.00 DM | 7    | Cruising                      |
|           | 2:00 PM | 8    | Kristiansand, Norway          |
| 10:00 414 | 7.00 DM | 9    | Cruising                      |
| 10:00 AM  | 7:00 PM | 10   | Amsterdam, Netherlands        |
| 7:00 AM   | 5:00 PM | Port | s of call, port order and tim |
| 9:00 AM   | 5:00 PM |      |                               |

| DEPARTURE FROM<br>Amsterdam, Netherlands | DEPARTURE FROM<br>Amsterdam, Netherlands | DEPARTURE FROM<br>Amsterdam, Netherlands | DEPARTURE FROM<br>Amsterdam, Netherlands |
|------------------------------------------|------------------------------------------|------------------------------------------|------------------------------------------|
| 2022                                     | 2022                                     | 2022                                     | 2022                                     |
| JUN 8 JUL 14* AUG 19*                    | <b>JUN</b> 20 <b>JUL</b> 26              | MAY 27 JUL 2 AUG 7                       | <b>AUG</b> 31                            |
| *Snecial 10-night sailing                |                                          |                                          |                                          |