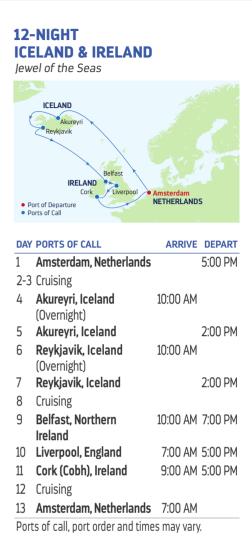

### P 15 OCT 6, 27

MAY 21 JUN 18 JUL 16 AUG 13

12-NIGHT

Jewel of the Seas

ICELAND

Port of Departure
Ports of Call

2-3 Cruising

DAY PORTS OF CALL

4 Akurevri. Iceland

5 Akureyri, Iceland

6 Reykjavik, Iceland

7 Reykjavik, Iceland

9 Belfast, Northern

10 Liverpool, England

11 Cork (Cobh), Ireland

(Overnight)

(Overnight)

8 Cruising

12 Cruising

Ireland

**ICELAND & IRELAND** 

Cork

1 Amsterdam, Netherlands

NETHERLANDS

| DAY | PORTS OF CALL               | ARRIVE  | DEPART  |
|-----|-----------------------------|---------|---------|
| 1   | Amsterdam, Netherlands      |         | 5:00 PM |
| 2   | Cruising                    |         |         |
| 3   | Edinburgh (S. Queensferry), | 7:00 AM | 6:00 PM |
|     | Scotland                    |         |         |
| 4   | Inverness/Loch Ness,        | 8:00 AM | 6:00 PM |
|     | Scotland                    |         |         |

- 5 Cruising
- 6 Cork (Cobh). Ireland 8:00 AM 6:00 PM 7 Dublin, Ireland 2:00 PM (Overnight) 8 Dublin, Ireland 11:55 PM
- 9 Holyhead, Wales 7:00 AM 6:00 PM
- 10 Cruising
- 11 St. Peter Port, 7:00 AM 5:00 PM **Channel Islands** 7:00 AM 4:00 PM
- 12 Dover, England 13 Amsterdam, Netherlands 7:00 AM