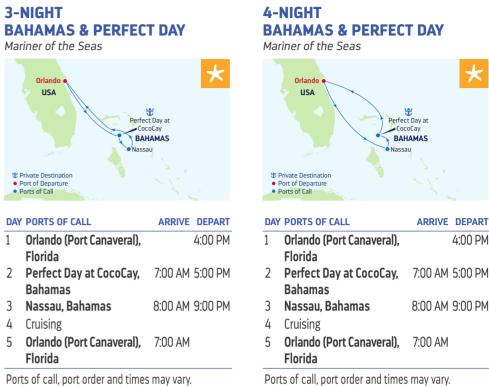

l).

- Florida
- 9:00 AM 9:00 PM 2 Nassau, Bahamas 3 Perfect Day at CocoCay, 7:00 AM 5:00 PM
  - Bahamas
- 4 Cruising
- 5 Orlando (Port Canaveral), 7:00 AM Florida

Ports of call, port order and times may vary.

# DEPARTURE FROM

Orlando (Port Canaveral), Florida

2021

NOV 1. 8. 15. 22. 29 DEC 6. 13. 20. 27

# 2022

**JAN** 3, 10, 24, 31 **FEB** 7, 14, 21, 28 MAR 7, 14, 21, 28 APR 4, 11, 18, 29 MAY 2, 9, 16, 23, 30 JUN 6, 13, 20, 27 JUL 4, 11\*, 18\*, 25\* AUG 1\*, 8\*, 15\*, 22\*, 29 SEP 5\*, 12\*, 19\*, 26 OCT 3\*, 10, 17\*, 24\*, 31\* NOV 7\*, 14\*, 21\*, 28\* DEC 5\*, 12\*, 19\*, 26^

# 2023

**JAN** 2, 9\*, 16, 23\*, 30\* FEB 6, 13, 20, 23\*, 27\* MAR 6, 13, 20, 27\* APR 3, 10\*, 17, 24

\*Sailing also visits Freeport, Grand Bahama Island <sup>^</sup>Holiday sailing.

# **3-NIGHT**



**DEPARTURE FROM** Orlando (Port Canaveral), Florida 2021

AUG 23, 30 SEP 6, 13, 20, 27 OCT 4, 11, 18 NOV 16, 30 DEC 14, 28<sup>^</sup>

# 2022

JAN 11, 24 FEB 8, 22 MAR 22 **APR** 19, 28

<sup>^</sup>Holiday sailing

DEPARTURE FROM Orlando (Port Canaveral), Florida

# 2021

AUG 27 SEP 3, 10, 17, 24 OCT 1, 8, 15 <sup>^</sup>Holiday sailing.





beaches and a clear-water coast. Hike the Railway Trail or snorkel among shipwrecks and coral reefs at Tobacco Bay.





| DA | Y PORTS OF CALL           | ARRIVE DEPART |
|----|---------------------------|---------------|
| 1  | Orlando (Port Canaveral), | 4:00 PM       |
|    | Florida                   |               |
| 2  | Cruising                  |               |

- 3 Cozumel, Mexico 8:00 AM 6:00 PM
- Cruising 4
- 5 Perfect Day at CocoC