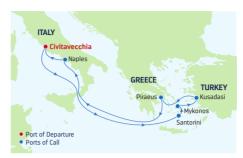

### 9-NIGHT GREEK ISLES

Odyssey of the Seas

| DAY                                           | PORTS OF CALL         | ARRIVE  | DEPART   |
|-----------------------------------------------|-----------------------|---------|----------|
| 1                                             | Rome (Civitavecchia), |         | 5:00 PM  |
|                                               | Italy                 |         |          |
| 2                                             | Cruising              |         |          |
| 3                                             | Santorini, Greece     | 1:00 PM | 11:00 PM |
| 4                                             | Mykonos, Greece       | 7:00 AM | 7:00 PM  |
| 5                                             | Ephesus (Kusadasi),   | 7:00 AM | 5:00 PM  |
|                                               | Turkey                |         |          |
| 6                                             | Athens (Piraeus),     | 6:00 AM | 6:00 PM  |
|                                               | Greece                |         |          |
| 7                                             | Cruising              |         |          |
| 8                                             | Naples/Capri, Italy   | 7:00 AM | 6:00 PM  |
| 9                                             | Rome (Civitavecchia), | 7:00 AM |          |
|                                               | Italy                 |         |          |
| Ports of call, port order and times may vary. |                       |         |          |