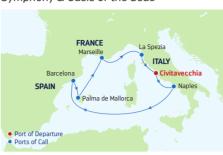

### **7-NIGHT WESTERN MEDITERRANEAN** FROM ROME

Harmony of the Seas

| DAY | PORTS OF CALL                   | ARRIVE DEPART   |
|-----|---------------------------------|-----------------|
| 1   | Rome (Civitavecchia),<br>Italy  | 8:00 PM         |
| 2   | Naples/Capri, Italy             | 7:00 AM 7:00 PM |
| 3   | Cruising                        |                 |
| 4   | Barcelona, Spain                | 5:00 AM 6:00 PM |
| 5   | Palma de Mallorca,<br>Spain     | 8:00 AM 4:00 PM |
| 6   | Provence (Marseille),<br>France | 9:00 AM 6:00 PM |
| 7   | Florence / Disa                 | 8.30 VW 8.30 DM |

- Florence/Pisa 8:30 AM 8:30 PM (La Spezia), Italy
- 8 Rome (Civitavecchia), 7:00 AM Italy

Ports of call, port order and times may vary.

**7-NIGHT WESTERN MEDITERRANEAN FROM ROME** 

| DA | PORTS OF CALL         | ARRIVE DEPART   |
|----|-----------------------|-----------------|
| 1  | Rome (Civitavecchia), | 8:00 PM         |
|    | Italy                 |                 |
| 2  | Naples/Capri, Italy   | 7:00 AM 7:00 PM |
| 3  | Cruising              |                 |
| 4  | Barcelona, Spain      | 5:00 AM 6:00 PM |
| 5  | Palma de Mallorca,    | 8:00 AM 4:00 PM |
|    | Spain                 |                 |
| 6  | Provence (Marseille), | 9:00 AM 6:00 PM |
|    | France                |                 |
| 7  | Florence/Pisa         | 8:30 AM 8:30 PM |
|    | (La Spezia), Italy    |                 |
| 8  | Rome (Civitavecchia), | 7:00 AM         |
|    | Italy                 |                 |

### **7-NIGHT WESTERN MEDITERRANEAN**

| DAY | PORTS OF CALL                    | ARRIVE     | DEPART  |
|-----|----------------------------------|------------|---------|
| 1   | Barcelona, Spain                 |            | 6:00 PM |
| 2   | Palma de Mallorca, Spain         | 8:00 AM    | 4:00 PM |
| 3   | Provence (Marseille),            | 9:00 AM    | 6:00 PM |
|     | France                           |            |         |
| 4   | Florence/Pisa                    | 8:30 AM    | 8:30 PM |
|     | (La Spezia), Italy               |            |         |
| 5   | Rome (Civitavecchia),            | 7:00 AM    | 8:00 PM |
|     | Italy                            |            |         |
| 6   | Naples/Capri, Italy              | 7:00 AM    | 7:00 PM |
| 7   | Cruising                         |            |         |
| 8   | Barcelona, Spain                 | 7:00 AM    |         |
| Por | ts of call, port order and times | s may vary |         |

### **7-NIGHT WESTERN MEDITERRANEAN FROM BARCELONA**

Allure of the Seas

| DAY | PORTS OF CALL                    | ARRIVE     | DEPART  |
|-----|----------------------------------|------------|---------|
| 1   | Barcelona, Spain                 |            | 6:00 PM |
| 2   | Palma de Mallorca, Spain         | 8:00 AM    | 4:00 PM |
| 3   | Provence (Marseille),            | 9:00 AM    | 6:00 PM |
|     | France                           |            |         |
| 4   | Florence/Pisa                    | 8:30 AM    | 8:30 PM |
|     | (La Spezia), Italy               |            |         |
| 5   | Rome (Civitavecchia),            | 7:00 AM    | 8:00 PM |
|     | Italy                            |            |         |
| 6   | Naples/Capri, Italy              | 7:00 AM    | 7:00 PM |
| 7   | Cruising                         |            |         |
| 8   | Barcelona, Spain                 | 7:00 AM    |         |
| Por | ts of call, port order and times | s may vary | Ι.      |

### **7-NIGHT WESTERN MEDITERRANEAN FROM ROME** Symphony & Oasis of the Seas

| DAY  | PORTS OF CALL                       | ARRIVE  | DEPART  |
|------|-------------------------------------|---------|---------|
| 1    | Rome (Civitavecchia),<br>Italy      |         | 8:00 PM |
| 2    | Naples/Capri, Italy                 | 7:00 AM | 7:00 PM |
| 3    | Cruising                            |         |         |
| 4    | Barcelona, Spain                    | 5:00 AM | 6:00 PM |
| 5    | Palma de Mallorca, Spain            | 8:00 AM | 4:00 PM |
| 6    | Provence (Marseille),<br>France     | 9:00 AM | 6:00 PM |
| 7    | Florence/Pisa<br>(La Spezia), Italy | 8:30 AM | 8:30 PM |
| 8    | Rome (Civitavecchia),<br>Italy      | 7:00 AM |         |
| Dort | a of call and times may yory        |         |         |

Ports of call and times may vary.

### **7-NIGHT WESTERN MEDITERRANEAN FROM BARCELONA** Symphony & Oasis of the Seas

### DAY PORTS OF CALL

- 1 Barcelona, Spain
- 2 Palma de Mallorca, Spa
- 3 Provence (Marseille) France
- 4 Florence/Pisa (La Spezia), Italy
- 5 Rome (Civitavecchia). Italy
- 6 Naples/Capri, Italy
- 7 Cruising
- 8 Barcelona, Spain

Ports of call and times may vary