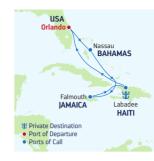

RIVE | DEPART  |
|-----|---------------------------|--------|---------|
| 1   | Orlando (Port Canaveral), |        | 4:00 PM |
|     | Florida                   |        |         |

- 2 Cruising
  - Cozumel, Mexico 8:00 AM 6:00 PM
- 4 Cruising

3

- 5 Perfect Day at CocoCay, 7:00 AM 5:00 PM **Bahamas**
- 6 Orlando (Port Canaveral). 7:00 AM Florida

Ports of call, port order and times may vary.

# 5-NIGHT **EASTERN CARIBBEAN** Mariner of the Seas

RAHAMAS

Perfect Day at CocoCay, 7:00 AM 5:00 PM

Orlando (Port Canaveral). 7:00 AM

Ports of call, port order and times may vary.

IISA

Port of Departure

DAY PORTS OF CALL

Florida

Cruising

Cruising

Bahamas

Florida

Labadee. Haiti

2

3

4

5

6

Orlando (Port Canaveral).

Ports of Call

# **6-NIGHT WESTERN CARIBBEAN**

lewel of the Seas



## DAY PORTS OF CALL

- Orlando (Port Canaveral). 1
- Florida
- Nassau, Bahamas 2
- 3 Cruising 4 Falmouth, Iamaica
- 5 Labadee, Haiti
- Cruising
- 6 7 Orlando (Port Canaveral). 7:00 AM
- Florida

Ports of call, port order and times may vary.

# DEPARTURE FROM

Orlando (Port Canaveral), Florida

Route 1 (4-night itinerary featured above)

# 2022

**APR** 4 . 11. 18. 29 **MAY** 2. 9. 16. 23. 30 **IUN** 6, 13, 20, 27 **IUL** 4, 11, 18, 25 AUG 1\*, 8, 15\*, 22, 29 SEP 5, 12, 19, 26 **OCT** 3, 10, 17, 24\*, 31\* **NOV** 7, 14\*, 21, 28 DEC 5, 12\*, 19\*, 26<sup>^</sup>

# 2023

**JAN 2 FEB** 6, 13, 20, 23\*, 27\* MAR 6, 13, 20, 27 APR 3, 10, 17, 24

# Route 2 (3 nights)

# 2022

APR 1. 8. 15. 22. 25 MAY 6. 13. 20. 27 **JUN** 3, 10, 17, 24 **JUL** 1, 8, 15, 22, 29 AUG 5, 12, 19, 26 SEP 2, 9, 1