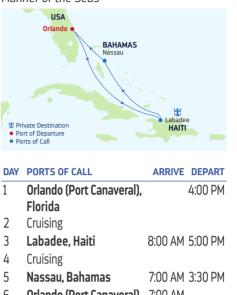

-----------------------|---|
| ariner of the Seas                                        |   |
| USA<br>Orlando • Perfect Day at<br>Coroclay               | * |
| Private Destination<br>Port of Departure<br>Ports of Call | - |

**5-NIGHT EASTERN** 

| DAY | PORTS OF CALL                        | ARRIVE  | DEPAR   |
|-----|--------------------------------------|---------|---------|
| 1   | Orlando (Port Canaveral),<br>Florida |         | 4:00 PN |
| 2   | Cruising                             |         |         |
| 3   | Lahadee Haiti                        | 8.UU 7W | 5.00 DN |

- Cruising 5 Perfect Day at CocoCay, 7:00 AM 5:00 PM Bahamas
- 6 Orlando (Port Canaveral)... 7:00 AM
  - Florida

Ports of call, port order and times may vary.

# 5-NIGHT **EASTERN CARIBBEAN** Mariner of the Seas



- 1

- 6 Orlando (Port Canaveral). 7:00 AM Florida

Ports of call, port order and times may vary

# DEPARTURE FROM

Orlando (Port Canaveral), Florida Route 1 (5-night itinerary featured above)

# 2021

NOV 11, 25 DEC 9, 23<sup>^</sup>

# 2022

IAN 1. 6. 20 FEB 3. 17 MAR 17, 31 APR 14 AUG 4\* NOV 3\*, 7, 12, 17\*, 21, 26 DEC 1\*, 5, 10, 15\*, 19, 24<sup>^</sup>, 29<sup>^</sup>

# 2023

**IAN** 7. 16, 21, 30 **FEB** 13, 27 MAR 13, 27 APR 10, 24, 29

# Route 2 (4 nights) visits Cozumel only

# 2023

IAN 12, 26 FEB 9, 23 MAR 9, 23 **APR** 6, 20 \*Similar 4-night sailing. ^Holiday sailing.

# DEPARTURE FROM Orlando (Port Canaveral), Florida

# 2022

4

MAY 2, 23 JUN 5\*, 13, 26\* JUL 4, 17\*, 25, 30 AUG 8, 29 SEP 19, 24 OCT 3, 24, 29 \*Similar 8-night sailing.

# **DEPARTURE FROM** Orlando (P