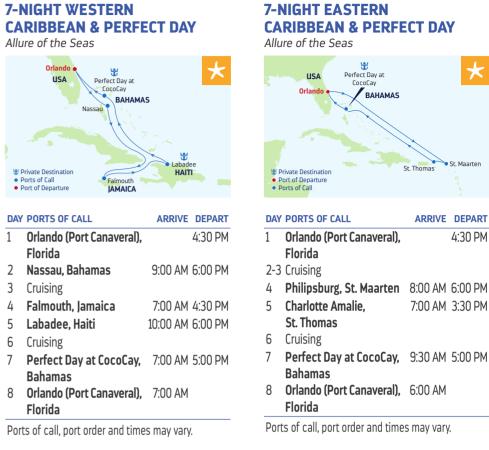

------------------------------------------------------------------------------------------------|
| K | USA<br>Perfect Day at<br>CocoCay<br>Orlando<br>BAHAMAS<br>St. Th<br>Private Destination<br>• Port of Departure<br>• Ports of Call |
|   |                                                                                                                                   |

**7-NIGHT EASTERN** 

**CARIBBEAN & PERFECT DAY** 

## ARRIVE DEPART DAY PORTS OF CALL Orlando (Port Canaveral). 4:30 PM Florida

- 2-3 Cruising
- 4 Philipsburg, St. Maarten 8:00 AM 6:00 PM
- 5 Charlotte Amalie. 7:00 AM 3:30 PM
  - St. Thomas
- 6 Cruising
- 7 Perfect Day at CocoCay, 9:30 AM 5:00 PM Bahamas
- 8 Orlando (Port Canaveral). 6:00 AM Florida

Ports of call, port order and times may vary.

# **7-NIGHT WESTERN**



| DEPARTURE FROM                    |  |
|-----------------------------------|--|
| Orlando (Port Canaveral), Florida |  |
| 2024                              |  |

NOV 28 DEC 12, 26"

# 2022

2021

**JAN** 9, 23 **FEB** 6, 20 **MAR** 6, 20 APR 3, 17 MAY 1, 22 JUN 19 JUL 3, 17 AUG 14 SEP 4, 25 OCT 16 NOV 27 **DEC** 18\*

# 2023

**JAN 22 FEB 19 MAR 19 APR 16** 

\*Similar sailing. <sup>^</sup>Holiday sailing.

# DEPARTURE FROM Orlando (Port Canaveral), Florida 2021

NOV 14\*, 21\* DEC 5, 19<sup>^</sup>

# 2022

**JAN** 2, 16\*, 30 **FEB** 13\*, 27\* MAR 13\*, 27 APR 10\*, 24 MAY 8, 15, 29 **JUN** 5, 12, 26 **JUL** 10, 24, 31 AUG 7, 21, 28 SEP 11, 18 OCT 2, 9, 23, 30 NOV 6, 13, 20 DEC 4, 11, 24<sup>^</sup>, 31<sup>^</sup>

# 2023

**JAN** 7, 15, 29 **FEB** 5, 12, 26 MAR 5, 12, 26 APR 2, 9