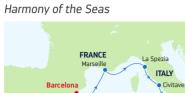

### **7-NIGHT WESTERN MEDITERRANEAN** FROM ROME

Harmony of the Seas

| DAY | PORTS OF CALL                   | ARRIVE DEPART   |
|-----|---------------------------------|-----------------|
| 1   | Rome (Civitavecchia),<br>Italy  | 8:00 PM         |
| 2   | Naples/Capri, Italy             | 7:00 AM 7:00 PM |
| 3   | Cruising                        |                 |
| 4   | Barcelona, Spain                | 5:00 AM 6:00 PM |
| 5   | Palma de Mallorca,<br>Spain     | 8:00 AM 4:00 PM |
| 6   | Provence (Marseille),<br>France | 9:00 AM 6:00 PM |
| 7   | Florence / Disa                 | 8.30 VW 8.30 DM |

- Florence/Pisa 8:30 AM 8:30 PM (La Spezia), Italy
- 8 Rome (Civitavecchia), 7:00 AM Italy

Ports of call, port order and times may vary.

**7-NIGHT WESTERN MEDITERRANEAN FROM ROME** 

| DA | PORTS OF CALL         | ARRIVE DEPART   |
|----|-----------------------|-----------------|
| 1  | Rome (Civitavecchia), | 8:00 PM         |
|    | Italy                 |                 |
| 2  | Naples/Capri, Italy   | 7:00 AM 7:00 PM |
| 3  | Cruising              |                 |
| 4  | Barcelona, Spain      | 5:00 AM 6:00 PM |
| 5  | Palma de Mallorca,    | 8:00 AM 4:00 PM |
|    | Spain                 |                 |
| 6  | Provence (Marseille), | 9:00 AM 6:00 PM |
|    | France                |                 |
| 7  | Florence/Pisa         | 8:30 AM 8:30 PM |
|    | (La Spezia), Italy    |                 |
| 8  | Rome (Civitavecchia), | 7:00 AM         |
|    | Italy                 |                 |