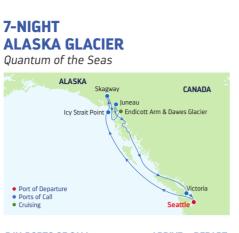

### **CENTER STAGE - ALASKA**

Tell the whole family to get ready for their wildest summer vacation ever, because Royal Caribbean<sup>®</sup> has never done the Last Frontier like this. Newcomer **Quantum of the Seas** and returning favorite **Ovation of the Seas**, the two biggest ships in the region, both offer exciting ways to make every sea day as memorable as your adventures onshore. Like dazzling entertainment and non-stop fun at SeaPlex<sup>®</sup>, the largest indoor activity space at sea.