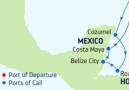

|  |  |  |
|-------------------------------------|---------------------------------|--|--|--|
| irts of Call                        |                                 |  |  |  |
| PORTS OF CALL                       | ARRIVE DEPAR                    |  |  |  |
| Tampa, Florida                      | 4:00 PM                         |  |  |  |
| Cruising                            |                                 |  |  |  |
|                                     | 7:00 AM 3:30 PM                 |  |  |  |
|                                     | PORTS OF CALL<br>Tampa, Florida |  |  |  |

- Grand Cavman
- Cozumel, Mexico 10:00 AM 7:30 PM

4

5

- Cruising
- Tampa, Florida 7:00 AM 6 Ports of call, port order and times may vary

# 7-NIGHT **WESTERN CARIBBE** Serenade of the Seas



| DAY   | PORTS OF CALL                 |
|-------|-------------------------------|
| 1     | Tampa, Florida                |
| 2     | Cruising                      |
| 3     | Cozumel, Mexico               |
| 4     | Roatan, Honduras              |
| 5     | Belize City, Belize           |
| 6     | Costa Maya, Mexico            |
| 7     | Cruising                      |
| 8     | Tampa, Florida                |
| Ports | s of call, port order and tin |
|       |                               |

| DEPARTURE FROM |   |
|----------------|---|
| Tampa, Florida | 1 |

# 2022

**JAN** 13, 27 **FEB** 10, 24 **MAR** 10, 24 APR 7, 21 DEC 1, 15, 29<sup>^</sup> 2023 **JAN** 12, 26 **FEB** 9, 23 **MAR** 9, 23 **APR** 6, 20

^Holiday sailing.

# DEPARTURE FROM

Tampa, Florida

# 2022

**JAN** 3,