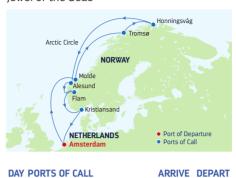

Ports of call, port order and times may vary.

| DA | PORTS OF CALL            | ARRIVE   | DEPART  |
|----|--------------------------|----------|---------|
| 1  | Amsterdam, Netherlands   |          | 5:00 PM |
| 2  | Cruising                 |          |         |
| 3  | Molde, Norway            | 8:00 AM  | 6:00 PM |
| 4  | Arctic Circle (Cruising) |          |         |
| 5  | Tromsø, Norway           | 10:00 AM | 7:00 PM |

5 Tromsø, Norway

- 6 Honningsvåg, Norway 7:00 AM 4:00 PM 7 Cruising
- 8 Alesund, Norway
- 9 Flam, Norway
- 10 Cruising
- 11 Kristiansand, Norway 8:00 AM 7:00 PM
- 12 Cruising
- 13 Amsterdam, Netherlands 7:00 AM
- Ports of call, port order and times may vary.

13 Amsterdam, Netherlands 7:00 AM Ports of call, port order and times may vary.

### 9-NIGHT **NORWEGIAN FJORDS** lewel of the Seas

| ARRIVE    | DEPART  | DAY  | PORTS OF CALL                 |
|-----------|---------|------|-------------------------------|
| ;         | 5:00 PM | 1    | Amsterdam, Netherlands        |
|           |         | 2    | Cruising                      |
| 10:00 AM  |         | 3    | Olden, Norway                 |
|           |         | 4    | Flam, Norway                  |
|           | 2:00 PM | 5    | Geiranger, Norway             |
| 10:00 AM  |         | 6    | Alesund, Norway               |
|           | 2.00 DM | 7    | Cruising                      |
|           | 2:00 PM | 8    | Kristiansand, Norway          |
| 10:00 414 | 7.00 DM | 9    | Cruising                      |
| 10:00 AM  | 7:00 PM | 10   | Amsterdam, Netherlands        |
| 7:00 AM   | 5:00 PM | Port | s of call, port order and tim |
| 9:00 AM   | 5:00 PM |      |                               |