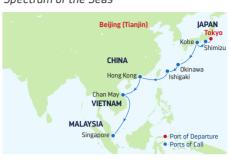

| 7:00 AM  |          |

| DEPARTURE FROM<br>Singapore                                           |
|-----------------------------------------------------------------------|
| <b>2023 JUN</b> 12, 17 <b>SEP</b> 4, 9 <b>DEC</b> 19, 28 <sup>^</sup> |
| <b>2024 FEB</b> 12 <b>APR</b> 23 <b>JUN</b> 6                         |
| ^Holiday sailing.                                                     |

|        | DEPARTURE FROM<br>Singapore     | departure from<br><b>Tokyo, Japan</b> |
|--------|---------------------------------|---------------------------------------|
| 9, 28^ | <b>2023 FEB</b> 23              | <b>2023 AUG</b> 12 <b>OCT</b> 1       |
|        | <b>2024 JAN</b> 2 <b>FEB</b> 17 |                                       |

# **12-NIGHT TOKYO TO SINGAPORE** Spectrum of the Seas





Spectrum of the Seas



| I | DAY                                           | PORTS OF CALL                | ARRIVE   | DEPART  |
|---|-----------------------------------------------|------------------------------|----------|---------|
| 1 | 1                                             | Singapore                    |          | 4:30 PM |
| 2 | 2                                             | Cruising                     |          |         |
|   | 3                                             | Nia Trang, Vietnam           | 8:00 AM  | 6:00 PM |
| 4 | 4                                             | Cruising                     |          |         |
| ! | 5                                             | Hong Kong, China             | 11:00 AM |         |
|   |