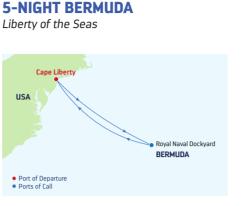

t  | 8:00 AM | 6:00 PM  |
| 6  | Roseau, Dominica        | 8:00 AM | 6:00 PM  |
| 7  | Castries, St. Lucia     | 8:00 AM | 6:00 PM  |
| 8  | Bridgetown, Barbados    | 7:00 AM |          |

Ports of call, port order and times may vary.

# DEPARTURE FROM Miami, Florida

2023 JAN 3, 8, 15\*, 29 FEB 5\*\*, 22\*\* MAR 5, 12, 19, 26 APR 2, 9, 16 \*Special 14-night Ultimate Caribbean sailing. \*\*11-night Island Hop sailing.



11-NIGHT

Ports of Call

DAY PORTS OF CALL

Jersey) 2-3 Cruising

4

New York area (Cape Liberty, New

San luan. Puerto Rico

**SOUTHERN CARIBBEAN** 

San Juar

St Maarte St. Kitts & Ne

PUERTO RICO

Anthem of the Seas

# IMAGINE A DAY UNLIKE ANY OTHER

Amp up the excitement paddle-boarding or unwind shoreside in your own overwater cabana. This is Perfect Day at CocoCay.



| DAY | PORTS OF CALL                                  | ARRIVE | DEPART  |
|-----|------------------------------------------------|--------|---------|
| 1   | New York area<br>(Cape Liberty,<br>New Jersey) |        | 3:00 PM |
| 2   | Cruising                                       |        |         |

- 3 Roval Naval Dockvard. 9:00 AM Bermuda (Overnight)
- Royal Naval Dockyard, 6:00 PM Bermuda
- 5 Cruising
- 7:00 AM 6 New York area (Cape Liberty, New Jersey)

Ports of call, port order and times may vary.

7-NIGHT **BAHAMAS & PERFECT DAY** Oasis and Anthem of the Seas ane Lih USA Port of Departure Ports of Call

| DA | Y PORTS OF CALL                                | ARRIVE DEPART |
|----|------------------------------------------------|---------------|
| 1  | New York area<br>(Cape Lib