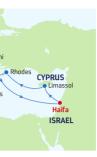

|     |                                     |                   | Haifa<br>ISRAEL |  |
|-----|-------------------------------------|-------------------|-----------------|--|
|     | Port of Departure     Ports of Call |                   |                 |  |
| ART | DAY                                 | PORTS OF CALL     | ARRIVE DEPART   |  |
|     | 1                                   | Haifa, Israel     | 6:00 PM         |  |
|     | 2                                   | Limassol, Cyprus  | 8:00 AM 5:00 PM |  |
| PM  | 3                                   | Rhodes, Greece    | 9:00 AM 6:00 PM |  |
|     | 4                                   | Athens (Piraeus), | 9:00 AM 7:00 PM |  |
| PM  |                                     | Greece            |                 |  |
| PM  | 5                                   | Santorini, Greece | 7:00 AM 8:00 PM |  |
|     | 6                                   | Mykonos, Greece   | 7:00 AM 8:00 PM |  |
| PM  | 7                                   | Cruising          |                 |  |
| РM  | 8                                   | Haifa, Israel     | 7:00 AM         |  |

Ports of call, port order and times may vary.

| departure from<br>Venice (Raven |               | y             |               |
|---------------------------------|---------------|---------------|---------------|
| 2023 MAY 29                     | <b>JUN</b> 26 | <b>JUL</b> 24 | <b>AUG</b> 21 |
| SEP 18 OCT 16                   |               |               |               |

### DEPARTURE FROM Haifa, Israel

2023 SEP 1, 8, 22\*, 29\* **OCT** 4\*, 13\*, 18\*, 27\* **NOV** 1\* \*Similar 5-night sailing.