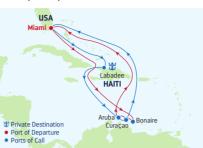

------------------------|---|
| PUERTO RICO<br>San Juan                         | St. Maarten     St. Maarten     Port of Departure     Ports of Call | L |

7-NIGHT

| DA | Y PORTS OF CALL          | ARRIVE DEPART    |
|----|--------------------------|------------------|
| 1  | San Juan, Puerto Rico    | 8:30 PM          |
| 2  | Philipsburg, St. Maarten | 8:00 AM 6:00 PM  |
| 3  | Cruising                 |                  |
| 4  | Oranjestad, Aruba        | 8:00 AM 11:00 PM |
| 5  | Willemstad, Curaçao      | 8:00 AM 9:00 PM  |
| 6  | Kralendijk, Bonaire      | 8:00 AM 5:00 PM  |
| 7  | Cruising                 |                  |

Cruising 8 San Juan, Puerto Rico 7:00 AM

Ports of call, port order and times may vary.

### 8-NIGHT **SOUTHERN CARIBBEAN** Liberty & Explorer of the Seas



| DAY | PORTS OF CALL       | ARRIVE DEPART  |
|-----|---------------------|----------------|
| 1   | Miami, Florida      | 4:00PM         |
| 2   | Cruising            |                |
| 3   | Labadee, Haiti      | 8:00AM 6:00PM  |
| 4   | Oranjestad, Aruba   | 9:00AM 10:00PM |
| 5   | Willemstad, Curacao |                |

7:00AM

- 6 Cruising
- 7 Miami. Florida

Ports of call, port order and times may vary.

### 9-NIGHT **SOUTHERN CARIBBEAN** Radiance of the Seas



| DAI  | FORTS OF CALL               |
|------|-----------------------------|
| 1    | Miami, Florida              |
| 2    | Cruising                    |
| 3    | Puerto Plata,               |
|      | Dominican Republic          |
| 4    | St. Croix,                  |
|      | U.S Virgin Islands          |
| 5    |