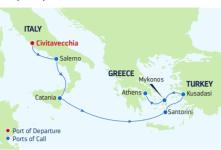

| DAY | PORTS OF CALL           | ARRIVE DEPART   |
|-----|-------------------------|-----------------|
| 1   | Rome (Civitavecchia),   | 5:00 PM         |
|     | Italy                   |                 |
| 2   | Amalfi Coast (Salerno), | 7:00 AM 6:00 PM |
|     | Italy                   |                 |
| 3   | Catania, Sicily, Italy  | 8:00 AM 6:00 PM |
| 4   | Cruising                |                 |
| г   | Contorini Crosse        | 7:00 AM 0:00 DM |

- Santorini. Greece 7:00 AM 8:00 PM 5 6
- Ephesus (Kusadasi). 7:00 AM 8:00 PM Turkev 7:00 AM 8:00 PM Mykonos, Greece
- 8 Athens (Piraeus), 7:00 AM Greece

Ports of call, port order and times may vary.

**7-NIGHT GREEK & ADRIATIC** Enchantment of the Seas