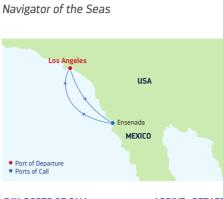

24

\* Sailing visits Perfect Day twice \*\*Similar 2-night sailing. ^Holiday sailing. <sup>+</sup> Special 5-night sailing

Up, Up & Away, Perfect Day <mark>at Co</mark>coCay

3 & 4-NIGHT

ARRIVE DEPART 4:30 PM 8:00 AM 9:00 PM

4 Perfect Day at CocoCay, 7:00 AM 5:00 PM

7:00 AM



Ports of call, port order and times may vary

DEPARTURE FROM Ft. Lauderdale, Florida Route 1 (4-night itinerary featured above)

# 2022

**NOV** 7. 14, 21, 28 **DEC** 5, 12, 19, 26

# 2023

IAN 2, 9, 16, 23, 30 FEB 6, 13, 20, 27 MAR 6, 13, 20, 27 APR 3, 10, 17, 24

# Route 2 (3 nights)

# 2022

NOV 1, 4, 11, 18, 25 DEC 2,9, 16, 23<sup>^</sup>, 30<sup>^</sup>

# 2023

**JAN** 6, 13, 20, 27 **FEB** 3, 10, 17, 24 MAR 3, 10, 17, 24, 31 APR 7, 14, 21, 28

^Holiday sailing.



# N E W **ADVENTURES** FROM LOS ANGELES



**3-NIGHT ENSENADA** 

DAY PORTS OF CALL ARRIVE DEPART Los Angeles, California 4:00 PM 1

- 2 Cruising
- 3 Ensenada. Mexico 8:00 AM 6:00 PM
- 4 Los Angeles, California 7:00 AM

Ports of call, port order and times may vary.



MEXICO Port of Departur Ports of Call

| DAY | PORTS OF CALL           | ARRIVE | DEPART  |
|-----|-------------------------|--------|---------|
| 1   | Los Angeles, California |        | 4:00 PM |

- 2 Cruising
- 3 Catalina Island. 8:00 AM 6:00 PM
  - California
- Ensenada. Mexico 8:00 AM 6:00 PM
- 5 Los Angeles, California 7:00 AM

Ports of call, port order and times may vary.



**CABO. VALLARTA & MAZATLAN** 

# DAY PORTS OF CALL

- 2
- 3

7-NIGHT

- Mazatlan, Mexico 4
- 5
- 6-7 Cruising
- Los Angeles, California 7:00 AM 8

Ports of call, port order and times may