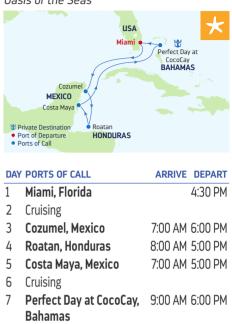

### **7-NIGHT WESTERN MEDITERRANEAN FROM ROME** Symphony & Oasis of the Seas

| DAY  | PORTS OF CALL                       | ARRIVE  | DEPART  |
|------|-------------------------------------|---------|---------|
| 1    | Rome (Civitavecchia),<br>Italy      |         | 8:00 PM |
| 2    | Naples/Capri, Italy                 | 7:00 AM | 7:00 PM |
| 3    | Cruising                            |         |         |
| 4    | Barcelona, Spain                    | 5:00 AM | 6:00 PM |
| 5    | Palma de Mallorca, Spain            | 8:00 AM | 4:00 PM |
| 6    | Provence (Marseille),<br>France     | 9:00 AM | 6:00 PM |
| 7    | Florence/Pisa<br>(La Spezia), Italy | 8:30 AM | 8:30 PM |
| 8    | Rome (Civitavecchia),<br>Italy      | 7:00 AM |         |
| Dort | a of call and times may yory        |         |         |

Ports of call and times may vary.