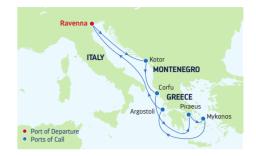

| - | renice (nurenna), nury  | 5.00111          |
|---|-------------------------|------------------|
| 2 | Kotor, Montenegro       | 1:00 PM 8:00 PM  |
| 3 | Corfu, Greece           | 9:00 AM 3:00 PM  |
| 4 | Athens (Piraeus),       | 12:00 PM 8:30 PM |
|   | Greece                  |                  |
| 5 | Mykonos, Greece         | 7:00 AM 4:00 PM  |
| 6 | Argostoli, Greece       | 11:00 AM 7:00 PM |
| 7 | Cruising                |                  |
| 8 | Venice (Ravenna), Italy | 7:00 AM          |