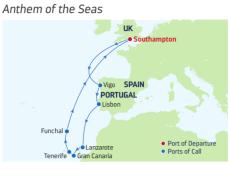

### 12-NIGHT **DISCOVER THE CANARIES** Anthem of the Seas

| DA  | Y PORTS OF CALL          |
|-----|--------------------------|
| 1   | London (Southampton)     |
|     | England                  |
| 2   | Cruising                 |
| 3   | Vigo, Spain              |
| 4   | Lisbon, Portugal         |
| 5   | Cruising                 |
| 6   | Lanzarote,               |
|     | Canary Islands           |
| 7   | Gran Canaria,            |
|     | Canary Islands           |
| 8   | Tenerife, Canary Islands |
| 9   | Madeira (Funchal),       |
|     | Portugal                 |
| 10- | 12 Cruising              |
| 13  | London (Southampton)     |

London (Southampton) 13 England

Ports of call, port order and times may vary.

| <sup>DEPARTURE FROM</sup><br>London (Southampton), England | DEPARTURE FROM<br>London (Southampton), England | departure from<br>London (Southampton) |
|------------------------------------------------------------|-------------------------------------------------|----------------------------------------|
| 2021                                                       | 2022                                            | 2021                                   |
| <b>SEP</b> 5*, 23* <b>OCT</b> 2*                           | MAY 15, 29 JUL 8 AUG 28                         | <b>SEP</b> 12* <b>OCT</b> 9*           |
| 2022                                                       |                                                 | 2022                                   |
| MAY 22 JUN 17 JUL 15 AUG 5*                                |                                                 | JUN 5 SEP 11, 23 OCT                   |
| SEP 4                                                      |                                                 | *Similar 11-night sailing.             |
| *Special Spain & Portugal sailing.                         |                                                 |                                        |

### **12-NIGHT DISCOVER THE CANARIES**

| ARRIVE      | DEPART  | DA   | PORTS OF CALL      |
|-------------|---------|------|--------------------|
|             | 5:00 PM | 1    | London             |
|             |         |      | (Southampton),     |
|             |         |      | England            |
|             |         | 2    | Cruising           |
| 7:00 AM     | 3:00 PM | 3    | Vigo, Spain        |
| 10:00 AM    | 7:00 PM | 4    | Lisbon, Portugal   |
| 7:00 AM     | 5:00 PM | 5    | Cruising           |
| 7:00 AM     | 2:30 PM | 6    | Lanzarote, Canary  |
|             |         |      | Islands            |
| 7:00 AM     | I       | 7    | Gran Canaria,      |
|             |         |      | Canary Islands     |
|             |         | 8    | Tenerife, Canary   |
|             | 37      |      | Islands            |
| ies may var | у.      | 9    | Madeira (Funchal), |
|             |         |      | Portugal           |
|             |         | 10-3 | 12 Cruising        |
|             |         | 13   | London             |
|             |         |      | (Southampton),     |

(Southampton)

England

Ports of call, port order and times may vary.

| DEPARTURE FROM<br>London (Southampton), England | DEPARTURE FROM<br>London (Southampton), England                                              | departure from<br>London (Southampton), England               | departure from<br>London (Southampton),          |
|-------------------------------------------------|----------------------------------------------------------------------------------------------|---------------------------------------------------------------|--------------------------------------------------|
| <b>2023 MAY</b> 12                              | <b>2023 MAY</b> 28 JUL 14 AUG 4*, 27                                                         | <b>2023 MAY</b> 14, 21 JUN 16 JUL 7 SEP 3                     | 2023 JUN 4 SEP 10*, 2                            |
| <b>2024 MAY</b> 10                              | <b>2024 MAY</b> 19, 26 <b>AUG</b> 25 <b>SEP</b> 1 *Special 9-night Spain & Portugal sailing. | <b>2024 MAY</b> 5* <b>JUN</b> 14*, 21, 28* <b>JUL</b> 5*, 12* | <b>2024 JUN</b> 2** <b>SEP</b> 8**<br>OCT 2**    |
|                                                 |                                                                                              | *Similar sailing.                                             | *Similar 11-night sailing.<br>**Similar sailing. |