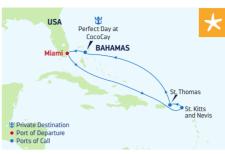

call port order and time | c may yary      |

Ports of call. port order and times may vary.

# **7-NIGHT EASTERN**



| DAY | PORTS OF CALL         | ARRIVE  | DEPART   |
|-----|-----------------------|---------|----------|
| 1   | Miami, Florida        |         | 4:30 PM  |
| 2   | Cruising              |         |          |
| 3   | Labadee, Haiti        | 7:00 AM | 4:30 PM  |
| 4   | San Juan, Puerto Rico | 1:30 PM | 10:00 PM |
| 5   | Charlotte Amalie,     | 7:00 AM | 4:00 PM  |
|     | St. Thomas            |         |          |
| ~   | C                     |         |          |

- 6 Cruising Perfect Day at CocoCay, 10:00 AM 6:00 PM 7 Bahamas 7:00 AM
- 8 Miami, Florida

Ports of call, port order and times may vary.

# **7-NIGHT EASTERN CARIBBEAN & PERFECT DAY** Oasis of the Seas



| DAY | PORTS OF CALL       | ARRIVE  | DEPART  |
|-----|---------------------|---------|---------|
| 1   | Miami, Florida      |         | 4:30 PM |
| 2-3 | Cruising            |         |         |
| 4   | Basseterre,         | 8:00 AM | 5:00 PM |
|     | St. Kitts and Nevis |         |         |
| 5   | Charlotte Amalie,   | 7:00 AM | 4:00 PM |
|     | St. Thomas          |         |         |
| 6   | Cruising            |         |         |
|     |                     |         |         |

- 7 Perfect Day at CocoCay, 10:00 AM 7:00 PM Bahamas 8 Miami, Florida 7:00 AM

Ports of call, port order and times may vary.

# 8-NIGHT



| DAY  | PORTS OF CALL                |
|------|------------------------------|
| 1    | Miami, Florida               |
| 2    | Cruising