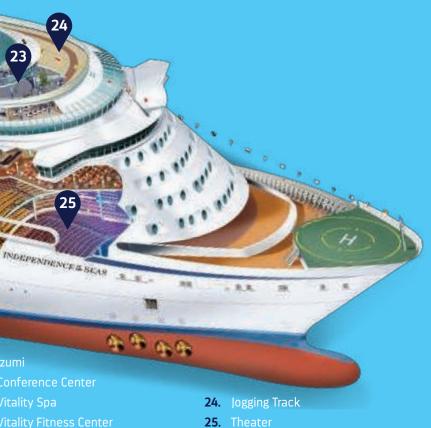

### NEIGHBORHOODS

- 1 Thrill sland
- 2. Surfside<sup>al</sup>
- 3. The Hideaway 4. Central Paric
- 5. Chill Island
- 6. Aquatiome
- 7. Royal Promenade
- 8. Suite Neighborhood

### ICONIC THRILLS

9, Category & Waterpark
 10, Crown's Edge<sup>34</sup>
 11, FlowRider<sup>3</sup>
 12, Sports Court & Rock Wall
 13, Lost Dunes<sup>14</sup> Mini Soff

### ICONIC WOWS

- AcusDome<sup>34</sup>
   Absolute Zem<sup>34</sup>
   Royal Theater
- 16. Royal T ock Wall i Solf

### ICONIC CHILLS

Hideaway Pool
 Royal Bay<sup>44</sup> Pool
 The Cove<sup>44</sup> Pool
 The Cove<sup>44</sup> Pool
 Cloud 17<sup>44</sup>
 Swim & Tonic
 Water's Edge & Splashaway Bay<sup>44</sup>
 The Grove at Suite Sundeck
 The Lime and Cocorut<sup>4</sup>

### ICONIC STAYS

25. Ultimate Family Townhouse

### DINING

26. Dining Room 27. Windjammer Marketplace 28. Empire Supper Club<sup>ra</sup>

### ENTERTAINMENT

29. Playmakers<sup>er</sup> Sports Bar & Arcade 30. 1400<sup>5</sup>° Lobby Bar 31. Louis lazzin Blues<sup>ter</sup> 32. Dueling Planos<sup>er</sup> 33. Music Hall 34. The Overlook<sup>er</sup>