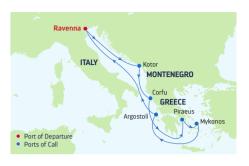

### DEPARTURE FROM Venice (Ravenna), Italy Route 1 - Greece & Croatia

2021 JUL 3, 10\*, 31 AUG 14, 28 SEP 11, 25

**OCT** 9

### Route 2 - Greek Isles

### 2021

JUL 16\*\*, 24\* AUG 7, 21\* SEP 4, 18\* OCT 2, 16\*, 23<sup>+</sup>

\*Sailing visits Katakolon instead of Argostoli. \*\*Special 8-night sailing. <sup>†</sup>Special Ravenna to Barcelona sailing.

### DEPARTURE FROM Venice (Ravenna), Italy 2022

MAY 15, 29 JUN 12, 26 JUL 10, 24 AUG 7, 21 SEP 4, 18 OCT 2, 16

|    | 8:00 AM    | 6:00 PM |
|----|------------|---------|
| /  | 7:00 AM    |         |
| me | s may vary |         |

| - | renice (nurenna), nury  | 5.00111          |
|---|-------------------------|------------------|
| 2 | Kotor, Montenegro       | 1:00 PM 8:00 PM  |
| 3 | Corfu, Greece           | 9:00 AM 3:00 PM  |
| 4 | Athens (Piraeus),       | 12:00 PM 8:30 PM |
|   | Greece                  |                  |
| 5 | Mykonos, Greece         | 7:00 AM 4:00 PM  |
| 6 | Argostoli, Greece       | 11:00 AM 7:00 PM |
| 7 | Cruising                |                  |
| 8 | Venice (Ravenna), Italy | 7:00 AM          |

Ports of call, port order and times may vary.

DEPARTURE FROM Venice (Ravenna), Italy

### 2022

MAY 22 JUN 5, 19 JUL 3, 17, 31 AUG 14, 28 SEP 11, 25 OCT 9, 23

Mykonos' main town of Hora is a mixture of classic Cycladic architecture and buzzing street culture. Admire the stark-white Panagia Paraportiani chapel and meet the town's famous pelican Pétros.

**7-NIGHT GREEK ISLES** lewel of the Seas

GREECE

Port of Departu
Ports of Call