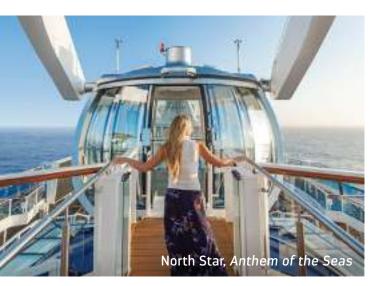

### **NORTH STAR®**

See the Caribbean shores from 300 feet in the air when you step inside this jewel-shaped capsule.