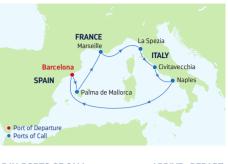

### **7-NIGHT WESTERN MEDITERRANEAN FROM ROME** Symphony & Oasis of the Seas

| DAY  | PORTS OF CALL                       | ARRIVE  | DEPART  |
|------|-------------------------------------|---------|---------|
| 1    | Rome (Civitavecchia),<br>Italy      |         | 8:00 PM |
| 2    | Naples/Capri, Italy                 | 7:00 AM | 7:00 PM |
| 3    | Cruising                            |         |         |
| 4    | Barcelona, Spain                    | 5:00 AM | 6:00 PM |
| 5    | Palma de Mallorca, Spain            | 8:00 AM | 4:00 PM |
| 6    | Provence (Marseille),<br>France     | 9:00 AM | 6:00 PM |
| 7    | Florence/Pisa<br>(La Spezia), Italy | 8:30 AM | 8:30 PM |
| 8    | Rome (Civitavecchia),<br>Italy      | 7:00 AM |         |
| Dort | a of call and times may yory        |         |         |

Ports of call and times may vary.