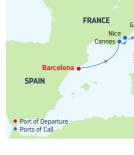

### **7-NIGHT WESTERN MEDITERRANEAN**

Enchantment of the Seas

| DAY | PORTS OF CALL                 | ARRIVE  | DEPART  |
|-----|-------------------------------|---------|---------|
| 1   | Barcelona, Spain              |         | 5:00 PM |
| 2   | Cruising                      |         |         |
| 3   | Cannes, France                | 7:00 AM | 8:00 PM |
| 4   | Nice (Villefranche),          | 7:00 AM | 8:00 PM |
|     | France                        |         |         |
| 5   | Genoa, Italy                  | 7:00 AM | 7:00 PM |
| 6   | Portofino, Italy              | 7:00 AM | 8:00 PM |
| 7   | Florence/Pisa (Livorno),      | 7:00 AM | 7:00 PM |
|     | Italy                         |         |         |
| 8   | Rome (Civitavecchia),         | 7:00 AM |         |
|     | Italy                         |         |         |
| Dor | to of call and times may yary |         |         |

Ports of call and times may vary.

### DEPARTURE FROM Barcelona, Spain

2023 JUN 5 JUL 3, 31 AUG 28 SEP 25 OCT 23