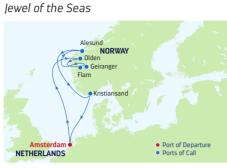

### 9-NIGHT **NORWEGIAN FJORDS** lewel of the Seas

| ARRIVE    | DEPART  | DAY  | PORTS OF CALL                 |
|-----------|---------|------|-------------------------------|
| ;         | 5:00 PM | 1    | Amsterdam, Netherlands        |
|           |         | 2    | Cruising                      |
| 10:00 AM  |         | 3    | Olden, Norway                 |
|           |         | 4    | Flam, Norway                  |
|           | 2:00 PM | 5    | Geiranger, Norway             |
| 10:00 AM  |         | 6    | Alesund, Norway               |
|           | 2.00 DM | 7    | Cruising                      |
|           | 2:00 PM | 8    | Kristiansand, Norway          |
| 10:00 414 | 7.00 DM | 9    | Cruising                      |
| 10:00 AM  | 7:00 PM | 10   | Amsterdam, Netherlands        |
| 7:00 AM   | 5:00 PM | Port | s of call, port order and tim |
| 9:00 AM   | 5:00 PM |      |                               |

| DEPARTURE FROM<br>Amsterdam, Netherlands | DEPARTURE FROM<br>Amsterdam, Netherlands | DEPARTURE FROM<br>Amsterdam, Netherlands | DEPARTURE FROM<br>Amsterdam, Netherlands |
|------------------------------------------|------------------------------------------|------------------------------------------|------------------------------------------|
| 2022                                     | 2022                                     | 2022                                     | 2022                                     |
| JUN 8 JUL 14* AUG 19*                    | <b>JUN</b> 20 <b>JUL</b> 26              | MAY 27 JUL 2 AUG 7                       | <b>AUG</b> 31                            |
| *Snecial 10-night sailing                |                                          |                                          |                                          |