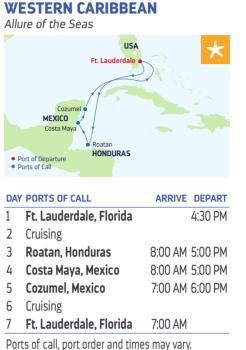

------------------------------------|------------------|
| USA<br>Miami •<br>Private Destination<br>• Porto of Destrutere | Perfect Day at<br>CocoCay<br>BAHAMAS | Thomas St. Kitts |

**7-NIGHT EASTERN** 

| DAY | PORTS OF CALL                      | ARRIVE   | DEPART  |
|-----|------------------------------------|----------|---------|
| 1   | Miami, Florida                     |          | 4:30 PM |
| 2-3 | Perfect Day at CocoCay,<br>Bahamas | 7:00 AM  | 4:00 PM |
| 4   | Charlotte Amalie,<br>St. Thomas    | 12:00 AM | 8:00 PM |
| 5   | St. Kitts & Nevis,                 | 8:00 AM  | 6:00 PM |
| 6   | Basseterre<br>Cruising             |          |         |
| 8   | Miami, Florida                     | 7:00 AM  |         |

#### Ports of call, port order and times may vary.

#### 6-NIGHT



**DEPARTURE FROM** Miami, Florida

#### 2023

MAR 25 APR 15 MAY 6, 20 JUN 10 **IUL 1. 22 AUG 12 SEP 2 OCT 15** 

| DEPARTURE FROM       | м                      |            |
|----------------------|------------------------|------------|
| Orlando (Port        | Canaveral), F          | lorida     |
| 2023                 |                        |            |
| MAR 11, 18 AF        | <b>PR</b> 1, 8, 22, 29 | MAY 13, 27 |
| <b>JUN</b> 3, 17, 24 | <b>JUL</b> 8, 15, 29   |            |

**AUG** 5, 19, 26 **SEP** 9, 16 **OCT** 1, 8, 22

DEPARTURE FROM Ft. Lauderdale, Florida 2022

APR 16\*, 22 MAY 8\*, 22 JUN 5\*, 19 IUL 3. 17. 31 AUG 14. 28 SEP 11\*. 25 **OCT** 9, 23 \*Sailing visits Perfect Day at CocoCay.



7-NIGHT



| DAY | PURIS OF CALL       | ARRIVE   | DEPARI  |
|-----|---------