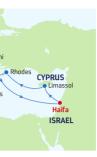

7-NIGHT GREEK ISLES lewel of the Seas

| DAY | PORTS OF CALL            | ARRIVE DEPART   |
|-----|--------------------------|-----------------|
| 1   | Limassol, Cyprus         | 8:00 PM         |
| 2   | Cruising                 |                 |
| 3   | Athens (Piraeus), Greece | 8:00 AM 8:00 PM |
| 4   | Myknonos, Greece         | 7:00 AM 8:00 PM |
| 5   | Santorini, Greece        | 7:00 AM 8:00 PM |
| 6   | Chania (Souda),          | 7:00 AM 6:00 PM |
|     | Crete, Greece            |                 |
| 7   | Rhodes, Greece           | 7:00 AM 3:00 PM |

| massol, Cyprus         | 8:00 PM         |  |
|------------------------|-----------------|--|
| uising                 |                 |  |
| hens (Piraeus), Greece | 8:00 AM 8:00 PM |  |
| yknonos, Greece        | 7:00 AM 8:00 PM |  |
| antorini, Greece       | 7:00 AM 8:00 PM |  |
| iania (Souda),         | 7:00 AM 6:00 PM |  |
| ete, Greece            |                 |  |
| nodes, Greece          | 7:00 AM 3:00 PM |  |