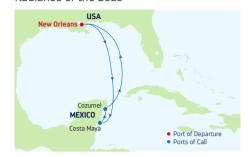

ico instead of Costa Mava. ^Holiday sailing.

# DEPARTURE FROM DEPARTURE FROM Galveston, Texas Galveston, Texas 2022 2022 MAY 1, 8, 15, 29 JUN 12, 26 JUL 3, 10, 24, 31 AUG 7, 21, 28 SEP 4, 18, 25 OCT 2, 16, 23 \*Similar 5-night sailing. <sup>^</sup>Holiday sailing.

7:00 AM

**APR** 3, 10, 17, 24 **MAY** 22 **JUN** 5, 19 JUL 17 AUG 14 SEP 11 OCT 9

imes may vary.

DEPARTURE FROM

Galveston, Texas

## 2022

NOV 13, 20, 27 DEC 4, 11, 18\*, 23<sup>^</sup>, 30<sup>^</sup> 2023 **JAN** 15\*, 22, 29 **FEB** 5, 12, 19, 26 MAR 5, 12, 19, 26 APR 2, 9, 16, 23, 30 MAY 7, 14, 21, 28 JUN 4, 11, 18, 25 JUL 2, 9, 16, 23, 30 AUG 6, 13, 20, 27 **SEP** 3, 10, 17, 24 **OCT** 1, 8, 15, 22 \*Similar 5- night sailing ^Holiday sailing.

ARRIVE DEPART

4:00 PM



# 5-NIGHT WESTERN CARIBBEAN Radiance of the Seas



| DAY  | PORTS OF CALL                  | ARRIVE      | DEPART  |
|------|--------------------------------|-------------|---------|
| 1    | New Orleans, Louisiana         |             | 3:30 PM |
| 2    | Cruising                       |             |         |
| 3    | Costa Maya, Mexico             | 12:30 PM    | 7:00 PM |
| 4    | Cozumel, Mexico                | 7:00 AM     | 4:00 PM |
| 5    | Cruising                       |             |         |
| 6    | New Orleans, Louisiana         | 7:00 AM     |         |
| Port | s of call, port order and time | es may vary | !       |

# 7-NIGHT **WESTERN CARIBBEAN** Radiance of the Seas



| DAI | PORTS OF CALL          |          | DEPARI  |
|-----|------------------------|----------|---------|
| l   | New Orleans, Louisiana |