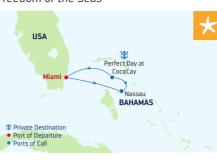

|
|----------|---------------------------|---------------|-------------------|------------------|
|          | 2022                      |               |                   |                  |
| <b>`</b> | <b>NOV</b> 19             | <b>DEC</b> 3, | 17                |                  |
|          | 2023                      |               |                   |                  |
| 9        | <b>JAN</b> 28             | <b>FEB</b> 11 | <b>MAR</b> 11, 25 | <b>APR</b> 8, 22 |
|          |                           |               |                   |                  |



# HOME | WHY ROYAL CARIBBEAN | EUROPE | CARIBBEAN | REST OF THE WORLD | MEET OUR SHIPS | WHAT'S NEXT

# PERFECT DAY AT OCO (Ay

# WΛ THE ORDINARY

**3-NIGHT BAHAMAS & PERFECT DAY** Freedom of the Seas



## DAY PORTS OF CALL ARRIVE DEPART 4:30 PM

- Miami. Florida
- 2 Nassau. Bahamas 7:00 AM 9:00 PM
- 3 Perfect Day at CocoCay. 7:00 AM 5:00 PM
- Bahamas
- 4 Miami. Florida 7:00 AM

Ports of call. port order and times may vary.

# **4-NIGHT BAHAMAS & PERFECT DAY** Freedom of the Seas



# DAY PORTS OF CALL

- Miami. Florida 1
- 2 Nassau. Bahamas
- 3 Cruising
- Bahamas
- 5 Miami, Florida

Ports of call, port order and times may vary.

# DEPARTURE FROM Miami, Florida

# 2022

APR 1. 8. 15. 22. 29 MAY 6. 13. 20. 27 **IUN** 3, 10, 17, 24 **IUL** 1, 8, 15, 22, 29 AUG 5, 12, 19, 26 SEP 2, 9, 16, 23, 30 **OCT** 7, 14, 21, 28 **NOV** 4, 11, 18, 25 DEC 2.16.23<sup>^</sup>.30<sup>^</sup>

# 2023

**JAN** 6, 13, 20, 27 **FEB** 3, 10, 17, 24 MAR 3, 10, 17, 24, 31 APR 7, 14, 21, 28

\* Sailing visits Pe