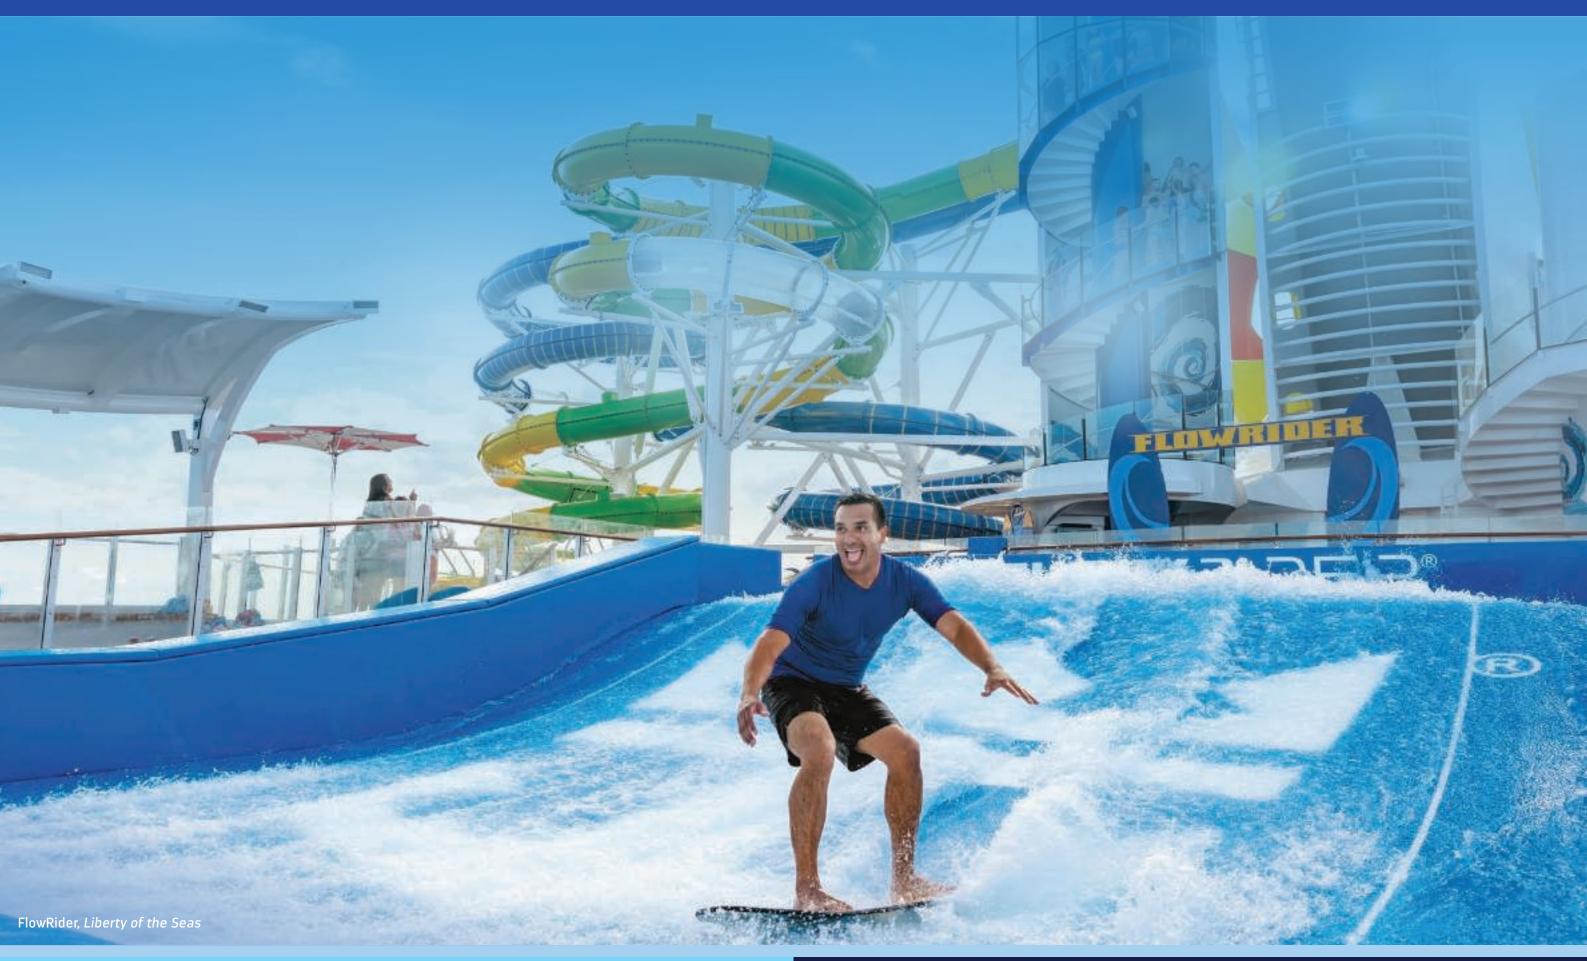

### **ADVENTURE ON DECK**

Tame the waves on FlowRider<sup>®</sup>, feel the freedom of freefall on RipCord<sup>®</sup> by iFLY<sup>®</sup> and hit a new high point on Sky Pad<sup>™</sup> — all without ever leaving the ship.

# **ENDLESS WAYS TO PLAY**

Wondering what you can do on your sea day? Plunge into splashy thrills on the best ships at sea. Like on our twin FlowRider surf simulators or trio of waterslides known as The Perfect Storm<sup>™</sup>. lam to live music, cool cocktails and Caribbean vibes at The Lime and Coconut pool bar. Soak in whirlpools with prime ocean views. Set your mind to island time at our adults-only Solarium or soak up the sun or the shade on hammocks, swing seats, casitas and daybeds, for days.

### **ACTION AND THRILLS\***

- Catch a wave on the FlowRider surf simulator
- Take flight on the RipCord<sup>®</sup> by iFLY<sup>®</sup> skydiving simulator
- Plunge down the 10-storey Ultimate Abyss dry slide
- Elevate your day on the Rock-Climbing Wall
- Cool off on The Perfect Storm water slide
- Ice-skate in the middle of the ocean
- Spin around on dodgems at our indoor SeaPlex
- Go top-deck zip lining
- Ascend 300-feet above sea level with inside the North Star
- Play a round of mini golf
- Take a ride on the first-ever carousel at sea

# ENDLESS WAYS TO PLAY

Wondering what you can do on your sea day? Plunge into splashy thrills on the best ships at sea. Like on our twin FlowRider surf simulators or trio of waterslides known as The Perfect Storm<sup>SM</sup>. Jam to live music, cool cocktails and Caribbean vibes at The Lime and Coconut pool bar. Soak in whirlpools with prime ocean views. Set your mind to island time at our adults-only Solarium or soak up the sun or the shade on hammocks, swing seats, *casitas* and daybeds.

### **ACTION AND THRILLS\***

- Catch a wave on the FlowRider surf simulator
- Take flight on the RipCord<sup>®</sup> by iFLY<sup>®</sup> skydiving simulator
- Plunge down the 10-storey Ultimate Abyss dry slide
- Elevate your day on the Rock-Climbing Wall
- Ice-skate in the middle of the ocean
- Spin around on bumper cars at our indoor SeaPlex
- Go top-deck zip lining
- Ascend 300-feet above sea level with 360° degree views inside the North Star
- Play a round of mini golf
- Take a nostalgic ride on the first-ever carousel at sea