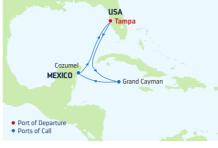

|          |         |
| 3   | Cozumel, Mexico        | 9:00 AM  | 5:00 PM |
| 4   | Roatan, Honduras       | 7:00 AM  | 3:00 PM |
| 5   | George Town,           | 10:30 AM | 6:00 PM |
|     | Grand Cayman           |          |         |
| ~ 7 | Cruising               |          |         |

6-7 Cruising 8 New Orleans, Louisiana 7:00 AM

Ports of call, port order and times may vary.

# **WESTERN CARIBBEAN** Brilliance of the Seas

2

3

4

**4-NIGHT** 



| 1 | PORTS OF CALL  | ARRIVE DEPART |
|---|----------------|---------------|
|   | Tampa, Florida | 4:00 PM       |
|   | Cruising       |               |

- Cozumel, Mexico 10:00 AM 7:30 PM
- Cruising Tampa, Florida 7:00 AM

5 Ports of call, port order and times may vary.

# 5-NIGHT **WESTERN CARIBBEAN** Brilliance of the Seas



| DAY | PORTS OF CALL   | ARRIVE DEPART    |
|-----|-----------------|------------------|
| 1   | Tampa, Florida  | 4:00 PM          |
| 2   | Cruising        |                  |
| 3   | George Town,    | 7:00 AM 3:30 PM  |
|     | Grand Cayman    |                  |
| 4   | Cozumel, Mexico | 10.00 AM 2.30 PM |

Cozumel, Mexico 10:00 AM 7:30 PM

Cruising 5 Tampa, Florida 7:00 AM 6

Ports of call, port order and times may vary.

^Holiday sailing.

# **WESTERN CARIBBI** Serenade of the Seas

MEXICO

Belize City 💰 Port of Departure Ports of Call

7-NIGHT

## DAY PORTS OF CALL 1 Tampa, Florida

- 2 Cruising
- Cozumel, Mexico 3
- 4 Roatan, Honduras
- 5 Belize City, Belize 6
- Costa Maya, Mexico
- 7 Cruising
- 8 Tampa, Florida

Ports of call, port order and t

# DEPARTURE FROM New Orleans, L