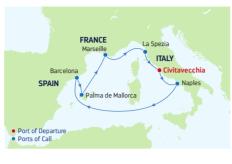

### **7-NIGHT WESTERN MEDITERRANEAN** FROM ROME

Harmony of the Seas

| DAY | PORTS OF CALL                   | ARRIVE DEPART   |
|-----|---------------------------------|-----------------|
| 1   | Rome (Civitavecchia),<br>Italy  | 8:00 PM         |
| 2   | Naples/Capri, Italy             | 7:00 AM 7:00 PM |
| 3   | Cruising                        |                 |
| 4   | Barcelona, Spain                | 5:00 AM 6:00 PM |
| 5   | Palma de Mallorca,<br>Spain     | 8:00 AM 4:00 PM |
| 6   | Provence (Marseille),<br>France | 9:00 AM 6:00 PM |
| 7   | Florence / Disa                 | 8.30 VW 8.30 DM |

- Florence/Pisa 8:30 AM 8:30 PM (La Spezia), Italy
- 8 Rome (Civitavecchia), 7:00 AM Italy

Ports of call, port order and times may vary.

**7-NIGHT WESTERN MEDITERRANEAN FROM ROME** 

| DA | PORTS OF CALL         | ARRIVE DEPART   |
|----|-----------------------|-----------------|
| 1  | Rome (Civitavecchia), | 8:00 PM         |
|    | Italy                 |                 |
| 2  | Naples/Capri, Italy   | 7:00 AM 7:00 PM |
| 3  | Cruising              |                 |
| 4  | Barcelona, Spain      | 5:00 AM 6:00 PM |
| 5  | Palma de Mallorca,    | 8:00 AM 4:00 PM |
|    | Spain                 |                 |
| 6  | Provence (Marseille), | 9:00 AM 6:00 PM |
|    | France                |                 |
| 7  | Florence/Pisa         | 8:30 AM 8:30 PM |
|    | (La Spezia), Italy    |                 |
| 8  | Rome (Civitavecchia), | 7:00 AM         |
|    | Italy                 |                 |