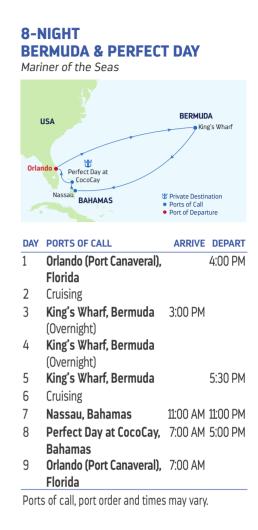

### 7-NIGHT **SCANDINAVIA & RUSSIA** Voyager of the Seas

| DA | PORTS OF CALL          | ARRIVE | DEPART |
|----|------------------------|--------|--------|
| 1  | Stockholm, Sweden      |        | 4:30PM |
| 2  | Cruising               |        |        |
| 3  | St. Petersburg, Russia | 8:00AM |        |
|    | (Overnight)            |        |        |
| 4  | St. Petersburg, Russia |        | 6:00PM |
| 5  | Helsinki, Finland      | 8:00AM | 5:00PM |
| 6  | Tallinn, Estonia       | 8:00AM | 5:00PM |
| 7  | Visby, Sweden          | 8:00AM | 5:00PM |

7:30 AM

- Visby, Sweden
- 8 Stockholm, Sweden

Ports of call, port order and times may vary.

| 7-NIGHT              |
|----------------------|
| SCANDINAVIA & RUSSIA |
| Voyager of the Seas  |
|                      |