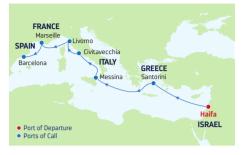

### **12-NIGHT HOLY LAND**

Odyssey of the Seas

| DAY   | PORTS OF CALL                                 | ARRIVE   | DEPART   |  |
|-------|-----------------------------------------------|----------|----------|--|
| 1     | Rome (Civitavecchia),                         |          | 5:00 PM  |  |
|       | Italy                                         |          |          |  |
| 2     | Cruising                                      |          |          |  |
| 3     | Athens (Piraeus),                             | 12:30 PM |          |  |
|       | Greece (Overnight)                            |          |          |  |
| 4     | Athens (Piraeus),                             |          | 7:00 PM  |  |
|       | Greece                                        |          |          |  |
| 5     | Cruising                                      |          |          |  |
| 6     | Haifa, Israel                                 | 7:00 AM  | 10:00 PM |  |
| 7     | Jerusalem (Ashdod),                           | 8:00 AM  | 11:59 PM |  |
|       | Israel                                        |          |          |  |
| 8     | Cruising                                      |          |          |  |
| 9     | Rhodes, Greece                                | 8:00 AM  | 6:00 PM  |  |
| 10    | Ephesus (Kusadasi),                           | 6:00 AM  | 3:00 PM  |  |
|       | Turkey                                        |          |          |  |
| 11    | Cruising                                      |          |          |  |
| 12    | Naples/Capri, Italy                           | 8:00 AM  | 6:00 PM  |  |
| 13    | Rome (Civitavecchia),                         | 7:00 AM  |          |  |
|       | Italy                                         |          |          |  |
| Ports | Ports of call, port order and times may vary. |          |          |  |

### DEPARTURE FROM Rome (Civitavecchia), Italy

| <b>2023 MAY</b> 6 | <b>OCT</b> 2, 15*              |
|-------------------|--------------------------------|
| <b>2024 MAY</b> 5 | <b>SEP</b> 3 <b>OCT</b> 10, 22 |