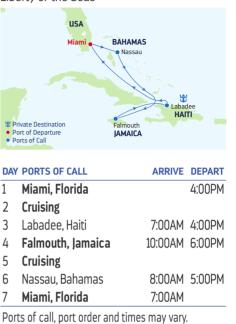

3 Cozumel. Mexico

1 Ft. Lauderdale, Florida

Roatan. Honduras

5 Costa Maya, Mexico

7 Ft. Lauderdale. Florida

Ports of call, port order and times may vary.

JAN 16, 30 FEB 13, 27 MAR 13, 27

• Ports of Call

6 Cruising

DEPARTURE FROM

2021

2022

**APR** 10

\*Similar 4-night sailing.

h

- 4 Falmouth, Jamaica 8:00 AM 6:30 PM
- 5 George Town, Grand Cayman
- 6 Cruising

7:00 AM 5:00 PM

- Ft. Lauderdale, Florida 7:00 AM 7

### **6-NIGHT WESTERN CARIBBEAN & PERFECT DAY**

🐮 Perfect Day at

ocoCav

AMAICA

BAHAMAS

Explorer of the Seas

ivate Destinatio

DAY PORTS OF CALL

Bahamas

5 Labadee, Haiti

7 Miami, Florida

3 Cruising

6 Cruising

Miami. Florida

4 Falmouth. lamaica

2 Perfect Day at CocoCay,

Ports of call, port order and times may vary.

Port of Departure
 Ports of Call

1





| ARRIVE     | DEPART | DAY  | PORTS OF CALL             |
|------------|--------|------|---------------------------|
|            | 4:00PM | 1    | Miami, Florida            |
| 7:00AM     | 5:00PM | 2    | Cruising                  |
|            |        | 3    | Labadee, Haiti            |
|            |        | 4    | Falmouth, Jamaica         |
| 7:00AM     | 4:00PM | 5    | Cruising                  |
| 9:00AM     | 5:00PM | 6    | Nassau, Bahamas           |
|            |        | 7    | Miami, Florida            |
| 7:00AM     |        | Port | s of call, port order and |
| s may varv |        |      |                           |

Ports of call, port order and times may vary.

DEPARTURE FROM Ft. Lauderdale Florida

| 202 | 21                             |                |