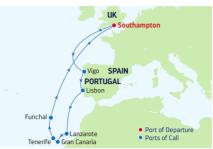

### 12-NIGHT **DISCOVER THE CANARIES** Anthem of the Seas

| DA  | Y PORTS OF CALL          |
|-----|--------------------------|
| 1   | London (Southampton)     |
|     | England                  |
| 2   | Cruising                 |
| 3   | Vigo, Spain              |
| 4   | Lisbon, Portugal         |
| 5   | Cruising                 |
| 6   | Lanzarote,               |
|     | Canary Islands           |
| 7   | Gran Canaria,            |
|     | Canary Islands           |
| 8   | Tenerife, Canary Islands |
| 9   | Madeira (Funchal),       |
|     | Portugal                 |
| 10- | 12 Cruising              |
| 13  | London (Southampton)     |

London (Southampton) 13 England

Ports of call, port order and times may vary.

| <sup>DEPARTURE FROM</sup><br>London (Southampton), England | DEPARTURE FROM<br>London (Southampton), England | departure from<br>London (Southampton) |
|------------------------------------------------------------|-------------------------------------------------|----------------------------------------|
| 2021                                                       | 2022                                            | 2021                                   |
| <b>SEP</b> 5*, 23* <b>OCT</b> 2*                           | MAY 15, 29 JUL 8 AUG 28                         | <b>SEP</b> 12* <b>OCT</b> 9*           |
| 2022                                                       |                                                 | 2022                                   |
| MAY 22 JUN 17 JUL 15 AUG 5*                                |                                                 | JUN 5 SEP 11, 23 OCT                   |
| SEP 4                                                      |                                                 | *Similar 11-night sailing.             |
| *Special Spain & Portugal sailing.                         |                                                 |                                        |

### **12-NIGHT DISCOVER THE CANARIES**

| ARRIVE      | DEPART  | DA   | PORTS OF CALL      |
|-------------|---------|------|--------------------|
|             | 5:00 PM | 1    | London             |
|             |         |      | (Southampton),     |
|             |         |      | England            |
|             |         | 2    | Cruising           |
| 7:00 AM     | 3:00 PM | 3    | Vigo, Spain        |
| 10:00 AM    | 7:00 PM | 4    | Lisbon, Portugal   |
| 7:00 AM     | 5:00 PM | 5    | Cruising           |
| 7:00 AM     | 2:30 PM | 6    | Lanzarote, Canary  |
|             |         |      | Islands            |
| 7:00 AM     | I       | 7    | Gran Canaria,      |
|             |         |      | Canary Islands     |
|             |         | 8    | Tenerife, Canary   |
|             | 37      |      | Islands            |
| ies may var | у.      | 9    | Madeira (Funchal), |
|             |         |      | Portugal           |
|             |         | 10-3 | 12 Cruising        |
|             |         | 13   | London             |
|             |         |      | (Southampton),     |

(Southampton)

England

Ports of call, port order and times may vary.

| DEPARTURE FROM<br>London (Southampton), England | DEPARTURE FROM<br>London (Southampton), England                                              | departure from<br>London (Southampton), England               | departure from<br>London (Southampton),          |
|-------------------------------------------------|----------------------------------------------------------------------------------------------|---------------------------------------------------------------|--------------------------------------------------|
| <b>2023 MAY</b> 12                              | <b>2023 MAY</b> 28 JUL 14 AUG 4*, 27                                                         | <b>2023 MAY</b> 14, 21 JUN 16 JUL 7 SEP 3                     | 2023 JUN 4 SEP 10*, 2                            |
| <b>2024 MAY</b> 10                              | <b>2024 MAY</b> 19, 26 <b>AUG</b> 25 <b>SEP</b> 1 *Special 9-night Spain & Portugal sailing. | <b>2024 MAY</b> 5* <b>JUN</b> 14*, 21, 28* <b>JUL</b> 5*, 12* | <b>2024 JUN</b> 2** <b>SEP</b> 8**<br>OCT 2**    |
|                                                 |                                                                                              | *Similar sailing.                                             | *Similar 11-night sailing.<br>**Similar sailing. |