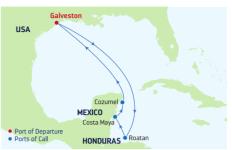

|
| 2                 | Cruising         |                  |
| 3                 | Cozumel, Mexico  | 10:00 AM 4:30 PM |

- 3 Cozumel. Mexico George Town, 10:30 AM 6:00 PM **Grand Cavman**
- 5 Falmouth, Jamaica 8:00 AM 5:00 PM 6-7 Cruising
- 8 Galveston. Texas

7:00 AM

Ports of call, port order and times may vary.

# 7-NIGHT WESTERN CARIBBEAN Liberty of the Seas



| DA | Y PORTS OF CALL    | ARRIVE DEPART   |
|----|--------------------|-----------------|
| 1  | Galveston, Texas   | 4:00 PM         |
| 2  | Cruising           |                 |
| 3  | Cozumel, Mexico    | 7:00 AM 6:00 PM |
| 4  | Costa Maya, Mexico | 8:00 AM 5:00 PM |
| 5  | Roatan. Honduras   | 8:00 AM 6:00 PM |

Ports of call, port order and times may vary.

7:00 AM

7-NIGHT **WESTERN CARIBBEAN** Allure of the Seas



| DAY | PORTS OF CALL      |
|-----|--------------------|
| 1   | Galveston, Texas   |
| 2-3 | Cruising           |
| 4   | Roatan, Honduras   |
| 5   | Costa Maya, Mexico |
| 6   | Cozumel, Mexico    |
| 7   | Cruising           |
| 8   | Galveston, Texas   |
|     |                    |

Ports of call, port order and times may vary.

# DEPARTURE FROM Galveston, Texas

Route 1 (4-night)

# 2022

JAN 3, 17, 31 FEB 14, 28 MAR 14, 28 APR 11, 25 NOV 10, 24 DEC 8, 22<sup>^</sup>

# 2023

IAN 5, 19 FEB 2, 16 MAR 2, 16, 30 **APR** 13, 27

# Route 2 (5 nights)

# 2022

**JAN** 7, 12, 21, 26 **FEB** 4, 9, 18, 23 MAR 4, 9, 18, 23\* APR 1, 6, 15, 20 NOV 14, 19, 28 DEC 3, 12, 17, 26, 31<sup>^</sup> 2023

**JAN** 9, 14, 23, 28 **FEB** 6, 11, 20, 25 MAR 6, 11, 20, 25 APR 3, 8, 17, 22 \*Sailing visits