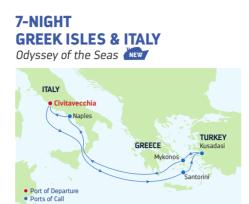

**7-NIGHT GREEK ISLES & ITALY** Odyssey of the Seas

| DAY | PORTS OF CALL         | ARRIVE   | DEPART   |
|-----|-----------------------|----------|----------|
| 1   | Rome (Civitavecchia), |          | 5:00 PM  |
|     | Italy                 |          |          |
| 2   | Cruising              |          |          |
| 3   | Santorini, Greece     | 12:00 PM | 11:00 PM |
| 4   | Ephesus (Kusadasi),   | 9:00 AM  | 6:00 PM  |
|     | Turkey                |          |          |
| 5   | Mykonos, Greece       | 7:00 AM  | 10:00 PM |
| 6   | Cruising              |          |          |
| 7   | Naples/Capri, Italy   | 8:00 AM  | 6:00 PM  |
| 8   | Rome (Civitavecchia), | 7:00 AM  |          |
|     |                       |          |          |

Italy

Ports of call, port order and times may vary.

**8-NIGHT GREEK ISLES** Odyssey of the Seas