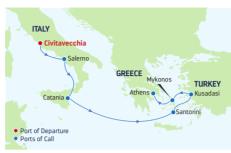

### 9-NIGHT GREEK ISLES

Odyssey of the Seas

| DAY                                           | PORTS OF CALL         | ARRIVE  | DEPART   |
|-----------------------------------------------|-----------------------|---------|----------|
| 1                                             | Rome (Civitavecchia), |         | 5:00 PM  |
|                                               | Italy                 |         |          |
| 2                                             | Cruising              |         |          |
| 3                                             | Santorini, Greece     | 1:00 PM | 11:00 PM |
| 4                                             | Mykonos, Greece       | 7:00 AM | 7:00 PM  |
| 5                                             | Ephesus (Kusadasi),   | 7:00 AM | 5:00 PM  |
|                                               | Turkey                |         |          |
| 6                                             | Athens (Piraeus),     | 6:00 AM | 6:00 PM  |
|                                               | Greece                |         |          |
| 7                                             | Cruising              |         |          |
| 8                                             | Naples/Capri, Italy   | 7:00 AM | 6:00 PM  |
| 9                                             | Rome (Civitavecchia), | 7:00 AM |          |
|                                               | Italy                 |         |          |
| Ports of call, port order and times may vary. |                       |         |          |