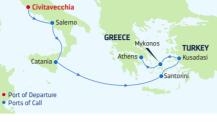

### 9-NIGHT GREEK ISLES

Odyssey of the Seas

| DAY                                           | PORTS OF CALL         | ARRIVE  | DEPART   |
|-----------------------------------------------|-----------------------|---------|----------|
| 1                                             | Rome (Civitavecchia), |         | 5:00 PM  |
|                                               | Italy                 |         |          |
| 2                                             | Cruising              |         |          |
| 3                                             | Santorini, Greece     | 1:00 PM | 11:00 PM |
| 4                                             | Mykonos, Greece       | 7:00 AM | 7:00 PM  |
| 5                                             | Ephesus (Kusadasi),   | 7:00 AM | 5:00 PM  |
|                                               | Turkey                |         |          |
| 6                                             | Athens (Piraeus),     | 6:00 AM | 6:00 PM  |
|                                               | Greece                |         |          |
| 7                                             | Cruising              |         |          |
| 8                                             | Naples/Capri, Italy   | 7:00 AM | 6:00 PM  |
| 9                                             | Rome (Civitavecchia), | 7:00 AM |          |
|                                               | Italy                 |         |          |
| Ports of call, port order and times may vary. |                       |         |          |

| DAY | PORTS OF CALL          |
|-----|------------------------|
| 1   | Rome (Civitavecchia),  |
|     | Italy                  |
| 2   | Naples/Capri, Italy    |
| 3   | Cruising               |
| 4   | Santorini, Greece      |
| 5   | Athens (Piraeus),      |
|     | Greece                 |
| 6   | Mykonos, Greece        |
| 7   | Ephesus (Kusadasi),    |
|     | Turkey                 |
| 8   | Chania (Souda), Crete, |
|     | Greece                 |
| 9   | Cruising               |
|     |                        |

10 Rome (Civitavecchia),

> Italy Ports of call, port order and times may vary.

| DEPARTURE FROM<br>Rome (Civitavecchia), Italy  | departure from<br>Rome (Civitavecchia), Italy | departure from<br>Rome (Civitavecchia), Italy |  |
|------------------------------------------------|-----------------------------------------------|-----------------------------------------------|--|
| <b>2023 MAY</b> 28 JUN 4, 11, 18, 25           | <b>2023 AUG</b> 20 <b>SEP</b> 24              | <b>2023 MAY</b> 18* AUG 28 SEP 6, 15          |  |
| JUL 2, 9, 16, 23, 30 AUG 6, 13                 |                                               | 2024 MAY 17 AUG 25 SEP 22                     |  |
| <b>2024 MAY</b> 26 <b>JUN</b> 2, 9, 16, 23, 30 |                                               | <b>OCT</b> 1                                  |  |
| JUL 7, 14, 21, 28 AUG 4, 11, 18<br>SEP 15      |                                               | *Similar 10-night sailing.                    |  |