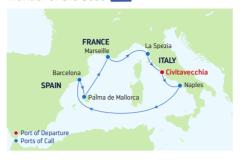

### **7-NIGHT WESTERN MEDITERRANEAN**

| DAY | PORTS OF CALL                    | ARRIVE     | DEPART  |
|-----|----------------------------------|------------|---------|
| 1   | Barcelona, Spain                 |            | 6:00 PM |
| 2   | Palma de Mallorca, Spain         | 8:00 AM    | 4:00 PM |
| 3   | Provence (Marseille),            | 9:00 AM    | 6:00 PM |
|     | France                           |            |         |
| 4   | Florence/Pisa                    | 8:30 AM    | 8:30 PM |
|     | (La Spezia), Italy               |            |         |
| 5   | Rome (Civitavecchia),            | 7:00 AM    | 8:00 PM |
|     | Italy                            |            |         |
| 6   | Naples/Capri, Italy              | 7:00 AM    | 7:00 PM |
| 7   | Cruising                         |            |         |
| 8   | Barcelona, Spain                 | 7:00 AM    |         |
| Por | ts of call, port order and times | s may vary |         |

### **7-NIGHT WESTERN MEDITERRANEAN FROM BARCELONA**

Allure of the Seas

| DAY | PORTS OF CALL                    | ARRIVE     | DEPART  |
|-----|----------------------------------|------------|---------|
| 1   | Barcelona, Spain                 |            | 6:00 PM |
| 2   | Palma de Mallorca, Spain         | 8:00 AM    | 4:00 PM |
| 3   | Provence (Marseille),            | 9:00 AM    | 6:00 PM |
|     | France                           |            |         |
| 4   | Florence/Pisa                    | 8:30 AM    | 8:30 PM |
|     | (La Spezia), Italy               |            |         |
| 5   | Rome (Civitavecchia),            | 7:00 AM    | 8:00 PM |
|     | Italy                            |            |         |
| 6   | Naples/Capri, Italy              | 7:00 AM    | 7:00 PM |
| 7   | Cruising                         |            |         |
| 8   | Barcelona, Spain                 | 7:00 AM    |         |
| Por | ts of call, port order and times | s may vary | Ι.      |