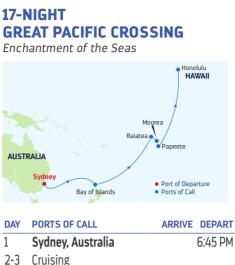

|
| 6     | Suva, Fiji             | 8:00 AM | 8:00 PM |
| 7     | Lautoka, Fiji Islands  | 7:00 AM | 7:00 PM |
| 8     | Cruising               |         |         |
| 9     | Lifou, Loyalty Islands | 7:00 AM | 4:30 PM |
| 10-11 | Cruising               |         |         |
| 12    | Sydney, Australia      | 6:30 AM |         |

Ports of call, port order and times may vary.

DEPARTURE FROM Sydney, Australia 2023 **DEC** 19



ARRIVE DEPART

# ISLES AWAY FROM ORDINARY



A holiday across the Pacific is one of life's greatest adventures and with Royal Caribbean, the journey is just part of the fun. There's no better way to explore some of the world's most renowned tropical islands, all while having plenty of time to experience the best of what our adventure-packed ships have to offer.



Cruising

10:00 AM 7:00 PM

6:00 AM

- Bay of Islands. 4
- New Zealand Cruising 5
- International Dateline 6
- Cruising 7-9
- Raiatea, French Polynesia 8:00 AM 8:00 PM 10 11 Moorea, 8:00 AM 8:00 PM French Polynesia
- 7:00 AM 6:00 PM Papeete, Tahiti, 12 French Polynesia
- 13-17 Cruising
- 18 Honolulu, Hawaii

Ports of call, port order and times may vary.

| ING                                | <b>18-NIGHT ALOHA HON</b><br><b>G'DAY BRISBANE</b><br>Quantum of the Seas | OLULU                            | 9           |
|------------------------------------|---------------------------------------------------------------------------|----------------------------------|-------------|
| ea<br>Papeete                      | AUSTRALIA<br>Brisbane