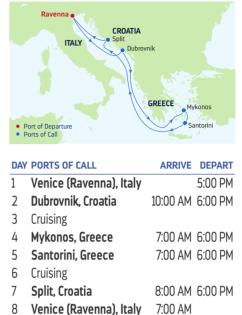

|    | Port of Departure<br>Ports of Call |
|----|------------------------------------|
| DA | Y PORTS OF CALL                    |
| 1  | Venice (Ravenna), Italy            |
| 2  | Dubrovnik, Croatia                 |
| 3  | Cruising                           |
| ,  |                                    |

- 4 Mykonos, Greece
- 5 Santorini, Greece
- 6 Cruising
- Split, Croatia 7

8 Venice (Ravenna), Italy Ports of call, port order and til

| DEPARTURE FROM<br>Limassol, Cyprus               |  |  |
|--------------------------------------------------|--|--|
| 2021                                             |  |  |
| JUL 10, 17, 24, 31 AUG 7, 14, 21, 28             |  |  |
| <b>SEP</b> 4, 11, 18, 25 <b>OCT</b> 2, 9, 16, 23 |  |  |