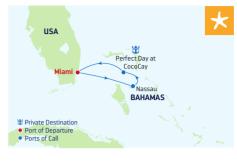

M
- Florida

Ports of call, port order and times may vary.

# DEPARTURE FROM Orlando (Port Canaveral), Florida 2021 JUL 25\* AUG 8, 22\* SEP 5\*, 19\* OCT 3\*, 17\*, 31\* \*Sailing visits St. Johns Antigua, instead of

St. Maarten.



# HOME | WHY ROYAL CARIBBEAN | EUROPE | CARIBBEAN | REST OF THE WORLD | MEET OUR SHIPS | WHAT'S NEXT

# PERFECT DAY AT

# WΛ THEORDINARY



IISΔ

Ports of Call





| C | DAY | PORTS OF CALL   |   | ARRIVE  | DEPART  |
|---|-----|-----------------|---|---------|---------|
| 1 |     | Miami, Florida  |   |         | 4:30 PM |
| 2 | 2   | Nassau, Bahamas |   | 7:00 AM | 9:00 PM |
|   |     |                 | - |         |         |

- 3 Perfect Day at CocoCay. 7:00 AM 5:00 PM
- Bahamas
- 4 Miami. Florida 7:00 AM

Ports of call, port order and times may vary.



## DAY PORTS OF CALL Miami. Florida 1

- Nassau, Bahamas 2
- 3 Cruising
- 4
- Bahamas
- 5 Miami, Florida

Ports of call, port order and times may vary.

# DEPARTURE FROM Miami, Florida

# 2021

JUL 2, 9, 16, 23, 30 AUG 6, 13, 20, 27 SEP 3, 10, 17, 24 OCT 1, 8, 15, 22, 29\*\* **NOV** 5, 12, 19, 26 DEC 3, 5\*\*, 6\*\*, 10, 17, 24<sup>^</sup>, 31<sup>^</sup>

# 2022

**JAN** 7, 14, 21, 28 **FEB** 4, 7\*\*, 18, 25 MAR 4, 11, 18, 25 APR 1, 8, 15, 22, 29 MAY 6, 13, 20, 27 JUN 3, 10, 17, 24 JUL 1, 8, 15, 22, 29 AUG 5, 12, 19, 26 SEP 2, 9, 16, 23, 30 OCT 7, 14, 21, 28, **NOV** 4, 11, 18, 25 **DEC** 2, 16, 23<sup>^</sup>, 30<sup>^</sup>

# 2023

**JAN** 13 **FEB** 3, 17 **MAR** 3, 24 **APR** 7, 14, 28

\* Sailing visits Perfect Day twice \*\*Similar 2-night sailing. ^Holiday sailing. <sup>+</sup>