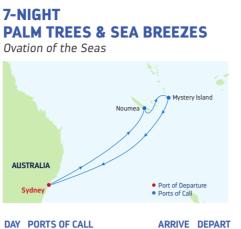

| Dunedin, New Zealand      | 9:00 AM | 7:00 PM |
| 6     | Christchurch, New Zealand | 8:00 AM | 8:00 PM |
| 7     | Wellington, New Zealand   | 7:30 AM | 6:00 PM |
| 8     | Napier, New Zealand       | 7:30 AM | 6:00 PM |
| 9     | Picton, New Zealand       | 8:00 AM | 5:00 PM |
| 10-11 | Cruising                  |         |         |
| 12    | Eden, Australia           | 8:00 AM | 4:00 PM |
| 13    | Sydney, Australia         | 6:30 AM |         |

6:30 AM

nes may vary.

Ports of call, port order and times may vary.

DEPARTURE FROM Sydney, Australia 2023 **NOV** 16



# UNWIND ON ISLAND TIME



Soak up the South Pacific sun at stunning beaches, discover local cultures and communities and enjoy some prime time family time onboard the best cruise line in the South <u>Pacific</u>.



 Date
 PORTS OF CALL
 ARRIVE
 DEPART

 1
 Sydney, Australia
 6:45 PM

 2-3
 Cruising

4 Noumea, New Caledonia 7:00 AM 3:30 PM

5 Mystery Island, Vanuatu 7:00 AM 3:30 PM

6:30 AM

6-7 Cruising 8 **Sydney, Australia** 

Ports of call, port order and times may vary.

B-NIGHT Dotation of the Seas

| DAY | PORTS OF CALL           | ARRIVE   | DEPART  |
|-----|-------------------------|----------|---------|
| 1   | Sydney, Australia       |          | 5:00 PM |
| 2-3 | Cruising                |          |         |
| 4   | Mystery Island, Vanuatu | 10:00 AM | 7:00 PM |
| 5   | Port Vila. Vanuatu      | 7:00 AM  | 4:00 PM |

- 6 Noumea, New Caledonia 10:00 AM 6:00 PM
- 7-8 Cruising
- 9 Sydney, Australia 6:30 AM

Ports of call, port order and times may vary.

#### 8-NIGHT PALM TREES & SEA Enchan