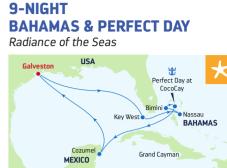

alveston, Texas

2022

/1

MAY 1, 8, 15, 29 JUN 12, 26 JUL 3, 10, 24, 31 AUG 7, 21, 28 SEP 4, 18, 25 OCT 2, 16, 23 \*Similar 5-night sailing. <sup>^</sup>Holiday sailing.

DEPARTURE FROM Galveston, Texas

#### 2022

APR 3, 10, 17, 24 MAY 22 JUN 5, 19 JUL 17 AUG 14 SEP 11 OCT 9

#### DEPARTURE FROM Galveston, Texas

2022 NOV 13, 20, 27 DEC 4, 11, 18\*, 23<sup>^</sup>, 30<sup>^</sup> 2023

IAN 15\*, 22, 29 FEB 5, 12, 19, 26 MAR 5, 12, 19, 26 APR 2, 9, 16, 23, 30 MAY 7, 14, 21, 28 JUN 4, 11, 18, 25 JUL 2, 9, 16, 23, 30 AUG 6, 13, 20, 27

\*Similar 5- night sailing ^Holiday sailing.



| ARRIVE  | DEPART  |
|---------|---------|
|         | 4:00 PM |
|         |         |
| 8:00 AM | 5:00 PM |
| 8:00 AM | 5:00 PM |
| 7:00 AM | 4:30 PM |

7:00 AM

Ports of call, port order and times may vary.



Port of Departu

Ports of Call

| DA | DAY PORTS OF CALL ARRIVE DEPART |          |        |  |  |
|----|---------------------------------|----------|--------|--|--|
| 1  | Galveston, Texas                |          | 4:00PM |  |  |
| 2  | Cruising                        |          |        |  |  |
| 3  | Key West, Florida               | 11:30 AM | 6:00PM |  |  |
| 4  | Nassau, Bahamas                 | 12:30PM  | 7:00PM |  |  |
| 5  | Bimini, Bahamas                 | 8:00AM   | 5:00PM |  |  |
| 6  | Perfect Day at CocoCay,         | 7:00AM   | 5:00PM |  |  |
|    | Bahamas                         |          |        |  |  |
| 7  | Cruising                        |          |        |  |  |
| 8  | Cozumel, Mexico                 | 7:00AM   | 4:00PM |  |  |
| 9  | Cruising