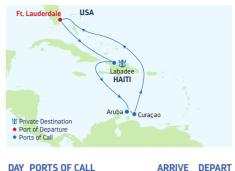

TS OF CALL              | ARRIVE   | DEPART   |
|----|------------------------------|----------|----------|
| 1  | Miami, Florida               |          | 4:00 PM  |
| 2  | Cruising                     |          |          |
| 3  | George Town,<br>Grand Cayman | 7:00 AM  | 4:00 PM  |
| ,  | •                            |          |          |
| 4  | Cruising                     |          |          |
| 5  | Willemstad, Curacao          | 12:30 PM | 11:00 PM |

| Willemstud, culucuo | 12.30111 | ш.00111 |
|---------------------|----------|---------|
| Oranjestad, Aruba   | 8:00 AM  | 8:00 PM |

- 6 Oranjestad, Aruba
- 7-8 Cruising 7:00 AM
- 9 Miami. Florida

Ports of call, port order and times may vary.

<sup>^</sup>Holiday sailing.

#### 8-NIGHT SOUTHERN CARIBBEAN Odyssey of the Seas



| DAY  | PORTS OF CALL                 |
|------|-------------------------------|
| 1    | Ft. Lauderdale, Florida       |
| 2-3  | Cruising                      |
| 4    | Labadee, Haiti                |
| 5    | Cruising                      |
| 6    | Oranjestad, Aruba             |
| 7    | Willemstad, Curacao           |
| 8    | Cruising                      |
| 9    | Ft. Lauderdale, Florida       |
| Port | s of call, port order and tim |
|      |                               |

DEPARTURE FROM Ft. Lauderdale Florida Allure of the Seas

#### 2022

MAY 14, 28 JUN 11\*, 25 JUL 9, 23\* **AUG** 6, 20 **SEP** 3, 17 **OCT** 1, 15

#### Harmony of the Seas

2022

NOV 12. 26 DEC 10, 24<sup>^</sup>, 31<sup>^</sup>

#### 2023

IAN 7. 21 FEB 4. 18 MAR 4

#### Symphony of the Seas 2023

NOV