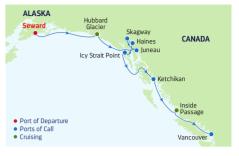

, 28\* JUN 4\*, 11, 18, 25 JUL 2\*,9, 16, 23, 30\* AUG 6, 13, 20, 27\* SEP 3, 10\*, 17\* 2024

# MAY 6\*\*, 12, 19, 26 IUN 2, 9, 16, 23, 30 **JUL** 7, 14, 21, 28 **AUG** 4, 11, 18, 25 **SEP** 1, 8, 15, 22

\*Alaska Glacier Experience sailing visiting Haines instead of Hubbard Glacier. \*\*Special 6-night sailing.

ALASKA

Port of Departu Ports of Call
Cruising

7-NIGHT

# DAY PORTS OF CALL

- Vancouver. British 1 Columbia
- 2 Alaska Inside Passage (Cruising)
- 3 Sitka, Alaska
- 4 Tracy Arm Fiord
- (Sawver Glacier). Alaska luneau. Alaska 4
- 5 Hubbard Glacier (Cruising) 11:00 AM 2:00 PM
- 6 Ketchikan. Alaska
- 7 Cruising
- 8 Vancouver, British
- Columbia

DEPARTURE FROM

# **MULTI-GLACIER EXPERIENCE**



2:00 PM 10:00 PM

7:00 AM

# 7-NIGHT **ALASKA HUBBARD GLACIER**

Radiance of the Seas



## DAV DODTS OF CALL

| DAT | PURIS OF CALL              | ARRIVE  | DEPARI   |
|-----|----------------------------|---------|----------|
| 1   | Seward, Alaska             |         | 8:00 PM  |
| 2   | Hubbard Glacier (Cruising) | 2:00 PM | 5:00 PM  |
| 3   | Juneau, Alaska             | 9:00 AM | 9:00 PM  |
| 4   | Skagway, Alaska            | 7:00 AM | 5:00 PM  |
| 4   | Haines, Alaska             | 7:00 PM | 11:30 PM |
| 5   | lcy Strait Point, Alaska   | 7:00 AM | 3:00 PM  |
| 6   | Ketchikan, Alaska          | 9:00 AM | 6:00 PM  |
| 7   | Alaska Inside Passage      |         |          |
|     | (Cruising)                 |         |          |
| 8   | Vancouver, British         | 7:00 AM |          |
|     | Columbia                   |         |          |

Ports of call, port o