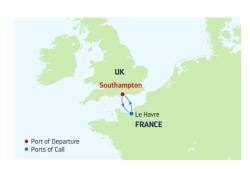

### 7-NIGHT **SPAIN & FRANCE** Anthem of the Seas FRANCE Port of Depar Ports of Call CDAI

- DAY PORTS OF CALL ARRIVE DEPART 1 London (Southampton), 5:00 PM England 2 Cruising
- Bordeaux (La Rochelle), 7:00 AM 5:00 PM 3 France
- Bilbao, Spain 8:00 AM 4:00 PM 4 La Coruna, Spain 8:00 AM 5:00 PM 5
- 6 Cruising
- Paris (Le Havre), France 7:00 AM 7:00 PM 7
- 8 London (Southampton), 7:00 AM
- England

Ports of call, port order and times may vary.

| NORWAY<br>© Geiranger<br>Olden<br>Bergen<br>Stavanger |                 |
|-------------------------------------------------------|-----------------|
|                                                       | Port of Departu |