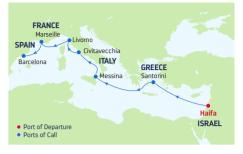

### **7-NIGHT WESTERN MEDITERRANEAN FROM ROME** Symphony & Oasis of the Seas

| DAY  | PORTS OF CALL                       | ARRIVE  | DEPART  |
|------|-------------------------------------|---------|---------|
| 1    | Rome (Civitavecchia),<br>Italy      |         | 8:00 PM |
| 2    | Naples/Capri, Italy                 | 7:00 AM | 7:00 PM |
| 3    | Cruising                            |         |         |
| 4    | Barcelona, Spain                    | 5:00 AM | 6:00 PM |
| 5    | Palma de Mallorca, Spain            | 8:00 AM | 4:00 PM |
| 6    | Provence (Marseille),<br>France     | 9:00 AM | 6:00 PM |
| 7    | Florence/Pisa<br>(La Spezia), Italy | 8:30 AM | 8:30 PM |
| 8    | Rome (Civitavecchia),<br>Italy      | 7:00 AM |         |
| Dort | a of call and times may yory        |         |         |

Ports of call and times may vary.