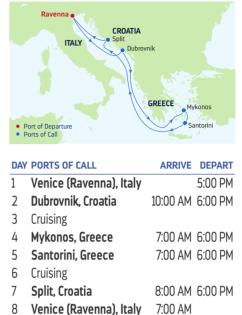

- Zakynthos, Greece 8:00 AM 6:00 PM
- Cruising 5

- Kotor, Montenegro 7:00 AM 6:00 PM
- Split, Croatia 7:00 AM 4:00 PM 7
- 8 Venice (Ravenna), Italy 7:00 AM

Ports of call, port order and times may vary.

|                                               | t of Departure<br>ts of Call |          | antorini |
|-----------------------------------------------|------------------------------|----------|----------|
| DAY                                           | PORTS OF CALL                | ARRIVE   | DEPART   |
| 1                                             | Venice (Ravenna), Italy      |          | 5:00 PM  |
| 2                                             | Dubrovnik, Croatia           | 10:00 AM | 6:00 PM  |
| 3                                             | Cruising                     |          |          |
| 4                                             | Mykonos, Greece              | 7:00 AM  | 6:00 PM  |
| 5                                             | Santorini, Greece            | 7:00 AM  | 6:00 PM  |
| 6                                             | Cruising                     |          |          |
| 7                                             | Split, Croatia               | 8:00 AM  | 6:00 PM  |
| 8                                             | Venice (Ravenna), Italy      | 7:00 AM  |          |
| Ports of call, port order and times may vary. |                              |          |          |