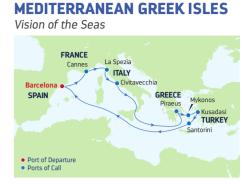

### 12-NIGHT **MEDITERRANEAN GREEK ISLES**

Vision of the Seas

| DAY   | PORTS OF CALL                   | ARRIVE     | DEPART     |
|-------|---------------------------------|------------|------------|
| 1     | Barcelona, Spain                |            | 5:00 PM    |
| 2     | Monte Carlo (Cannes),           | 8:00 AM    | 7:00 PM    |
|       | France                          |            |            |
| 3     | Florence/Pisa                   | 7:00 AM    | 7:00 PM    |
|       | (La Spezia), Italy              |            |            |
| 4     | Rome (Civitavecchia),           | 7:00 AM    | 7:00 PM    |
|       | Italy                           |            |            |
| 5-6   | Cruising                        |            |            |
| 7     | Athens (Piraeus), Greece        | 6:00 AM    | 6:00 PM    |
| 8     | Mykonos, Greece                 | 7:00 AM    | 6:00 PM    |
| 8     | Ephesus (Kusadasi),             | 7:00 AM    | 7:00 PM    |
|       | Turkey                          |            |            |
| 10    | Santorini, Greece               | 7:00 AM    | 7:00 PM    |
| 11-12 | Cruising                        |            |            |
| 13    | Barcelona, Spain                | 7:00 AM    |            |
| Port  | s of call, port order and times | s may varv | <i>l</i> . |