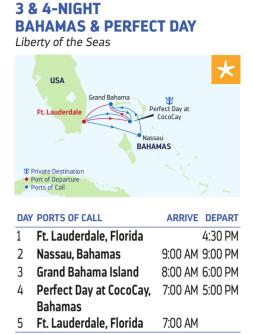

*Sailing visits Perfect Day twice \*\*Similar 2-night sailing. ^Holidav sailing. <sup>+</sup> Special 5-night sailing

#### DEPARTURE FROM Miami, Florida

#### 2022

**JUN** 6, 13, 20, 27 **JUL** 4, 11, 18, 25 AUG 1. 8. 15. 22. 29 SEP 5. 12. 19. 26 OCT 3, 10, 17, 24, 31 NOV 7, 14, 21, 28 DEC 5, 12, 19, 26<sup>^</sup>

#### 2023

JAN 2, 16, 23, 30 FEB 6, 13, 20, 27 MAR 6, 13, 20, 27 APR 3, 10, 17, 24 MAY 1, 8, 15, 22, 29 JUN 5, 12, 19, 26 JUL 3, 10, 17, 21, 28 AUG 7, 14, 21, 28 **SEP** 4, 11, 18, 25 **OCT** 2, 9, 16, 23, 30 NOV 6, 13, 20, 27 DEC 4, 11, 24<sup>^</sup>, 31<sup>^</sup>

\* Sailing visits Perfect Day twice \*\*Similar 2-night sailing. ^Holiday sailing. <sup>+</sup> Special 5-night sailing

ARRIVE DEPART 4:30 PM 8:00 AM 9:00 PM

Perfect Day at CocoCay, 7:00 AM 5:00 PM

7:00 AM



Ports of call, port order and times may vary

DEPARTURE FROM Ft. Lauderdale, Florida Route 1 (4-night itinerary featured above)

#### 2022

**NOV** 7. 14. 21. 28 **DEC** 5, 12, 19, 26

#### 2023

IAN 2, 9, 16, 23, 30 FEB 6, 13, 20, 27 MAR 6, 13, 20, 27 APR 3, 10, 17, 24

#### Route 2 (3 nights)

#### 2022

NOV 1, 4, 11, 18, 25 DEC 2,9, 16, 23<sup>^</sup>, 30<sup>^</sup>

#### 2023

JAN 6, 13, 20, 27 FEB 3, 10, 17, 24 MAR 3, 10, 17, 24, 31 APR 7, 14, 21, 28

<sup>^</sup>Holiday sailing.



# N E W **ADVENTURES** FROM LOS ANGELES



**3-NIGHT ENSENADA** 

Los Angeles, California 4:00 PM 1

- 2 Cruising
- 3 Ensenada. Mexico 8:00 AM 6:00 PM
- 4 Los Angeles, California 7:00 AM

Ports of call, port order and times may vary.



| 1    | Los Angeles, California |        | 4:00 PM |
|------|-----