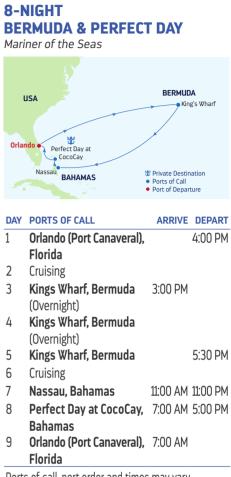

28

# Route 2 (3 nights)

DEPARTURE FROM

# 2021

IUL 2, 9, 16, 23, 30 AUG 6, 13, 20, 27 **SEP** 3, 10, 17, 24 **OCT** 1, 8, 15 <sup>^</sup>Holiday sailing.

# DEPARTURE FROM

2021 NOV 11, 25 DEC 9, 23<sup>^</sup>

# 2022

IAN 1. 6. 20 FEB 3. 17 MAR 17, 31 APR 14 AUG 4\* NOV 3\*, 7, 12, 17\*, 21, 26 DEC 1\*. 5. 10. 15\*. 19. 24<sup>^</sup>. 29<sup>^</sup> \*Similar 4-night sailing. <sup>^</sup>Holiday sailing.

# DEPARTURE FROM

# Orlando (Port Canaveral), Florida

# 2022

MAY 2, 23 JUN 5\*, 13, 26\* JUL 4, 17\*, 25, 30 AUG 8, 29 SEP 19. 24 OCT 3. 24. 29 \*Similar 8-night sailing.

# DEPARTURE FROM Orlando (Port Canaveral), Florida

# 2021

**NOV** 2\*, 6, 20 **DEC** 4, 18

# 2022

IAN 15, 28\*\* FEB 12 MAR 12, 26 **APR** 5\*, 9, 23 \*Similar 4-night sailing. \*\*Similar 6-night sailing.



Ports of call, port order and times may vary.

# Orlando (Port Canaveral), Florida 2022 MAY 7\*, 15, 28 JUN 18\* JUL 9\* AUG 13\*, 21 SEP 3, 11 OCT 8, 16

DEPARTURE FROM

\*Special 8-night Southern Caribbean sailing.



# NEW ADVENTURES FROM LOS ANGELES NOVEMBER 2021



| DAY | PORTS OF CALL           | ARRIVE DEPART   |
|-----|-------------------------|-----------------|
| 1   | Los Angeles, California | 4:00 PM         |
| 2   | Cruising                |                 |
| 3   | Ensenada, Mexico        | 8:00 AM 6:00 PM |
| 4   | Los Angeles, California | 7:00 AM         |

Ports of call, port order and times may vary

| Catalina Island                     | nse<br>M |  |
|-------------------------------------|----------|--|
| Port of Departure     Ports of Call |          |  |
| DAY