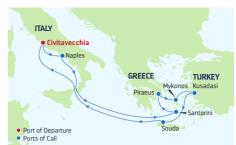

### 9-NIGHT GREEK ISLES

Odyssey of the Seas

| DAY                                           | PORTS OF CALL         | ARRIVE  | DEPART   |
|-----------------------------------------------|-----------------------|---------|----------|
| 1                                             | Rome (Civitavecchia), |         | 5:00 PM  |
|                                               | Italy                 |         |          |
| 2                                             | Cruising              |         |          |
| 3                                             | Santorini, Greece     | 1:00 PM | 11:00 PM |
| 4                                             | Mykonos, Greece       | 7:00 AM | 7:00 PM  |
| 5                                             | Ephesus (Kusadasi),   | 7:00 AM | 5:00 PM  |
|                                               | Turkey                |         |          |
| 6                                             | Athens (Piraeus),     | 6:00 AM | 6:00 PM  |
|                                               | Greece                |         |          |
| 7                                             | Cruising              |         |          |
| 8                                             | Naples/Capri, Italy   | 7:00 AM | 6:00 PM  |
| 9                                             | Rome (Civitavecchia), | 7:00 AM |          |
|                                               | Italy                 |         |          |
| Ports of call, port order and times may vary. |                       |         |          |

| DAY | PORTS OF CALL          |
|-----|------------------------|
| 1   | Rome (Civitavecchia),  |
|     | Italy                  |
| 2   | Naples/Capri, Italy    |
| 3   | Cruising               |
| 4   | Santorini, Greece      |
| 5   | Athens (Piraeus),      |
|     | Greece                 |
| 6   | Mykonos, Greece        |
| 7   | Ephesus (Kusadasi),    |
|     | Turkey                 |
| 8   | Chania (Souda), Crete, |
|     | Greece                 |
| 9   | Cruising               |
|     |                        |

10 Rome (Civitavecchia),

> Italy Ports of call, port order and times may vary.

| DEPARTURE FROM<br>Rome (Civitavecchia), Italy  | departure from<br>Rome (Civitavecchia), Italy | departure from<br>Rome (Civitavecchia), Italy |  |
|------------------------------------------------|-----------------------------------------------|-----------------------------------------------|--|
| <b>2023 MAY</b> 28 JUN 4, 11, 18, 25           | <b>2023 AUG</b> 20 <b>SEP</b> 24              | <b>2023 MAY</b> 18* AUG 28 SEP 6, 15          |  |
| JUL 2, 9, 16, 23, 30 AUG 6, 13                 |                                               | 2024 MAY 17 AUG 25 SEP 22                     |  |
| <b>2024 MAY</b> 26 <b>JUN</b> 2, 9, 16, 23, 30 |                                               | <b>OCT</b> 1                                  |  |
| JUL 7, 14, 21, 28 AUG 4, 11, 18<br>SEP 15      |                                               | *Similar 10-night sailing.                    |  |