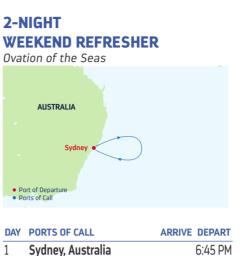

|          |         |
| 8 | Miami, Florida          | 7:00 AM  |         |

Ports of call, port order and times may vary.

#### DEPARTURE FROM Miami, Florida

#### 2022

2023

**JAN 22 FEB 5\*\***, 19 **MAR 5**, 19 **APR** 2\*\*.16

APR 10\* NOV 13\*\*. 27 DEC 11. 29^

\*Sailing visits Puerto Plata instead of Perfect Day. \*\*Sailing visits San Juan instead of St Kitts. <sup>^</sup>Holiday sailing.





# YOUR HOLIDAY AWAITS





# WEEKEND LIKE YOU MEAN IT

This is not where the week ends. This is a gamechanging getaway that makes every moment count. Trade your to-do-list for a to-discover list and weekend like you mean it with our short getaways. Whether you're into round the clock fun or the ultimate time out from the everyday, you're just one click away from holiday mode.



| DAY  | PORTS OF CALL                | ARRIVE DEPART | DAY | PORTS OF CALL     |
|------|------------------------------|---------------|-----|-------------------|
| 1    | Sydney, Australia            | 6:45 PM       | 1   | Sydney, Australia |
| 2    | Cruising                     |               | 3   | Eden, Australia   |
| 3    | Sydney, Australia            | 6:30 AM       | 4   | Cruising          |
| Port | s of call, port order and ti | mes may vary. | 5   | Sydney, Australia |

Ports of call, port order and times may vary.

**3-NIGHT** 

Port of Depare
Ports of Call

Ovation of the Seas

| departure from<br>Sydney, Australia | departure from<br><b>Sydney, Australia</b> |
|-------------------------------------|--------------------------------------------|
| 2023