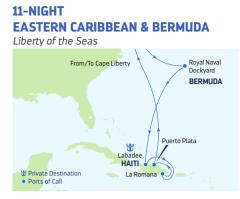

* 1, 8, 15, 22

# Anthem of the Seas

2023 FEB 4, 12, 19, 26 MAR 5, 12, 19, 26 APR 2, 9, 16, 23\*\* OCT 30 NOV 5, 12, 19, 26 DEC 3, 10, 17, 24<sup>^</sup>, 31<sup>^</sup>

2024 FEB 9\*\*, 17\*\* 25

MAR 3, 10, 17, 24, 31 APR 7, 14, 21

\*9-night Eastern Caribbean sailing. \*\*Similar 8-night sailing. 'Holiday sailing.

# **DEPARTURE FROM** New York area (Cape Liberty, New Jersey) 2023 JAN 2, 13, 24

2024 JAN 7, 18, 29



| N    |          |          |  |
|------|----------|----------|--|
| m/To | Antigua  | Barbados |  |
|      | ARRIVE   | DEPART   |  |
|      |          | 3:00 PM  |  |
|      | 3:00 PM  | 10:00 PM |  |
| en   | 9:00 AM  | 7:00 PM  |  |
|      | 7:00 AM  | 4:30 PM  |  |
| ;    | 9:30 AM  | 5:00 PM  |  |
|      | 10:00 AM | 6:00 PM  |  |
|      | 7:00 AM  |          |  |



| DAY  | PORTS OF CALL                                  | ARRIVE   | DEPART  |
|------|------------------------------------------------|----------|---------|
| 1    | New York area<br>(Cape Liberty, New<br>Jersey) |          | 3:00 PM |
| 2-3  | Cruising                                       |          |         |
| 4    | Royal Naval Dockyard,<br>Bermuda               | 8:00 AM  | 4:00 PM |
| 5    | Cruising                                       |          |         |
| 6    | Labadee, Haiti                                 | 9:30 AM  | 5:00 PM |
| 7    | La Romana,<br>Dominican Republic               | 11:30 AM | 6:00 PM |
| 8    | Puerto Plata,<br>Dominican Republic            | 7:30 AM  | 3:30 PM |
| 9-11 | Cruising                                       |          |         |
| 12   |