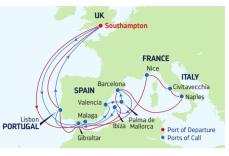

### **14-NIGHT MEDITERRANEAN BEACHES & CITIES**

Anthem of the Seas

| DAY   | PORTS OF CALL               | ARRIVE   | DEPART  |
|-------|-----------------------------|----------|---------|
| 1     | London (Southampton),       |          | 5:00 PM |
|       | England                     |          |         |
| 2-3   | Cruising                    |          |         |
| 4     | Gibraltar, Spain            | 9:00 AM  | 3:00 PM |
| 5     | Malaga, Spain               | 7:00 AM  | 4:00 PM |
| 6     | Valencia, Spain             | 11:00 AM | 9:00 PM |
| 7     | Palma de Mallorca,          | 8:00 AM  | 6:00 PM |
|       | Spain                       |          |         |
| 8     | Barcelona, Spain            | 8:00 AM  | 8:00 PM |
| 9     | Ibiza, Spain                | 7:00 AM  | 7:00 PM |
| 10-11 | Cruising                    |          |         |
| 12    | Lisbon, Portugal            | 10:00 AM |         |
|       | (Overnight)                 |          |         |
| 13-14 | Lisbon, Portugal            |          | 6:00 PM |
|       | Cruising                    |          |         |
| 15    | London (Southampton),       | 7:00 AM  |         |
|       | England                     |          |         |
| Dorto | of call port order and time | mayyar   | ,       |

Ports of call, port order and times may vary.

| DEPARTURE FROM<br>London (Southampton), England<br>Route 1 (itinerary featured above) |  |  |  |
|---------------------------------------------------------------------------------------|--|--|--|
| 2022                                                                                  |  |  |  |
| JUL 22 AUG 14                                                                         |  |  |  |
| Route 2                                                                               |  |  |  |
| 2022                                                                                  |  |  |  |
| <b>JUN</b> 24                                                                         |  |  |  |

### **14-NIGHT MEDITERRANEAN BEACHES & CITIES**

Anthem of the Seas

| DAY   | PORTS OF CALL                                 | ARRIVE   | DEPART  |  |
|-------|-----------------------------------------------|----------|---------|--|
| 1     | London                                        |          | 5:00 PM |  |
|       | (Southampton),                                |          |         |  |
|       | England                                       |          |         |  |
| 2-3   | Cruising                                      |          |         |  |
| 4     | Gibraltar, Spain                              | 9:00 AM  | 3:00 PM |  |
| 5     | Malaga, Spain                                 | 7:00 AM  | 4:00 PM |  |
| 6     | Valencia, Spain                               | 11:00 AM | 9:00 PM |  |
| 7     | Palma de Mallorca,                            | 8:00 AM  | 6:00 PM |  |
|       | Spain                                         |          |         |  |
| 8     | Barcelona, Spain                              | 8:00 AM  | 8:00 PM |  |
| 9     | Ibiza, Spain                                  | 7:00 AM  | 7:00 PM |  |
| 10-11 | Cruising                                      |          |         |  |
| 12    | Lisbon, Portugal                              | 10:00 AM |         |  |
|       | (Overnight)                                   |          |         |  |
| 13-14 | Lisbon, Portugal                              |          | 6:00 PM |  |
|       | Cruising                                      |          |         |  |
| 15    | London                                        | 7:00 AM  |         |  |
|       | (Southampton),                                |          |         |  |
|       | England                                       |          |         |  |
| Ports | Ports of call, port order and times may vary. |          |         |  |

### DEPARTURE FROM London (Southampton), England

Route 1 (Itinerary featured above)

**2023 AUG** 13 2024 JUL 19\* AUG 2\*\*, 11\*

### Route 2

2023 JUN 23 JUL 21 \*Similar sailing. \*\*Special 9 night sailing.

Whether you bear witness to eternity in Rome, dive into the clear blue Aegean sea or take in Barcelona's stunning and iconic La Sagrada Familia. The timeless beauty of the old world awaits you.