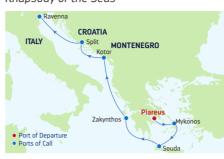

- Zakynthos, Greece 8:00 AM 6:00 PM
- Cruising 5

- Kotor, Montenegro 7:00 AM 6:00 PM
- Split, Croatia 7:00 AM 4:00 PM 7
- 8 Venice (Ravenna), Italy 7:00 AM

Ports of call, port order and times may vary.

|                                               | t of Departure<br>ts of Call |          | antorini |
|-----------------------------------------------|------------------------------|----------|----------|
| DAY                                           | PORTS OF CALL                | ARRIVE   | DEPART   |
| 1                                             | Venice (Ravenna), Italy      |          | 5:00 PM  |
| 2                                             | Dubrovnik, Croatia           | 10:00 AM | 6:00 PM  |
| 3                                             | Cruising                     |          |          |
| 4                                             | Mykonos, Greece              | 7:00 AM  | 6:00 PM  |
| 5                                             | Santorini, Greece            | 7:00 AM  | 6:00 PM  |
| 6                                             | Cruising                     |          |          |
| 7                                             | Split, Croatia               | 8:00 AM  | 6:00 PM  |
| 8                                             | Venice (Ravenna), Italy      | 7:00 AM  |          |
| Ports of call, port order and times may vary. |                              |          |          |