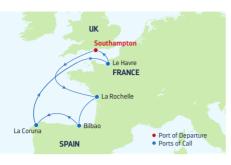

### 7-NIGHT **SPAIN & FRANCE** Anthem of the Seas FRANCE Port of Depar Ports of Call CDAI

- DAY PORTS OF CALL ARRIVE DEPART 1 London (Southampton), 5:00 PM England 2 Cruising
- Bordeaux (La Rochelle), 7:00 AM 5:00 PM 3 France
- Bilbao, Spain 8:00 AM 4:00 PM 4 La Coruna, Spain 8:00 AM 5:00 PM 5
- 6 Cruising
- Paris (Le Havre), France 7:00 AM 7:00 PM 7
- 8 London (Southampton), 7:00 AM
- England

**7-NIGHT SPAIN & FRANCE** Anthem of the Seas

| DAY | PORTS OF CALL         | ARRIVE  | DEPART  |
|-----|-----------------------|---------|---------|
| 1   | London                |         | 5:00 PM |
|     | (Southampton),        |         |         |
|     | England               |         |         |
| 2   | Cruising              |         |         |
| 3   | Bordeaux              | 7:00 AM | 5:00 PM |
|     | (La Rochelle), France |         |         |

Bilbao, Spain 8:00 AM 4:00 PM 4 5 La Coruna, Spain 8:00 AM 5:00 PM

- Cruising 6 7 Paris (Le Havre), 7:00 AM 7:00 PM
- France 8 London 7:00 AM (Southampton),
- England

Ports of call, port order and times may vary.