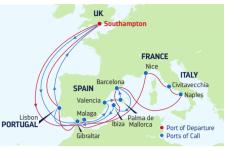

### **14-NIGHT MEDITERRANEAN BEACHES & CITIES**

Anthem of the Seas

| DAY   | PORTS OF CALL               | ARRIVE   | DEPART  |
|-------|-----------------------------|----------|---------|
| 1     | London (Southampton),       |          | 5:00 PM |
|       | England                     |          |         |
| 2-3   | Cruising                    |          |         |
| 4     | Gibraltar, Spain            | 9:00 AM  | 3:00 PM |
| 5     | Malaga, Spain               | 7:00 AM  | 4:00 PM |
| 6     | Valencia, Spain             | 11:00 AM | 9:00 PM |
| 7     | Palma de Mallorca,          | 8:00 AM  | 6:00 PM |
|       | Spain                       |          |         |
| 8     | Barcelona, Spain            | 8:00 AM  | 8:00 PM |
| 9     | Ibiza, Spain                | 7:00 AM  | 7:00 PM |
| 10-11 | Cruising                    |          |         |
| 12    | Lisbon, Portugal            | 10:00 AM |         |
|       | (Overnight)                 |          |         |
| 13-14 | Lisbon, Portugal            |          | 6:00 PM |
|       | Cruising                    |          |         |
| 15    | London (Southampton),       | 7:00 AM  |         |
|       | England                     |          |         |
| Dorto | of call port order and time | mayyar   | ,       |

Ports of call, port order and times may vary.

| DEPARTURE FROM<br>London (Southampton), England<br>Route 1 (itinerary featured above) |  |  |  |
|---------------------------------------------------------------------------------------|--|--|--|
| 2022                                                                                  |  |  |  |
| JUL 22 AUG 14                                                                         |  |  |  |
| Route 2                                                                               |  |  |  |
| 2022                                                                                  |  |  |  |
| <b>JUN</b> 24                                                                         |  |  |  |