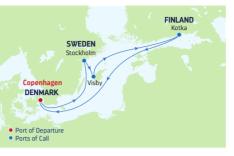

UG 9,16

11:00 AM 8:00 PM

# REJUVENATE IN NORTHERN EUROPE



7-NIGHT **BEST OF SCANDINAVIA** Voyager of the Seas



| DAY | PORTS OF CALL            | ARRIVE  | DEPART |
|-----|--------------------------|---------|--------|
| 1   | Stockholm, Sweden        |         | 4:30PM |
| 2   | Visby, Sweden            | 8:00AM  | 5:00PM |
| 3   | Cruising                 |         |        |
| 4   | Helsinki, Finland        | 8:00AM  | 5:00PM |
| 5   | Riga, Latvia (Overnight) | 11:00AM |        |
| 6   | Riga, Latvia             |         | 4:00PM |
| 7   | Tallinn, Estonia         | 8:00AM  | 5:00PM |
| 8   | Stockholm, Sweden        | 7:30 AM |        |

Ports of call, port order and times may vary.

7-NIGHT **BEST OF SCANDINAVIA** Voyager of the Seas

#### 7-NIGHT **BEST OF NORTHERN EUROPE**



| DA | Y PORTS OF CALL     | ARRIVE DEPART |
|----|---------------------|---------------|
| 1  | Copenhagen, Denmark | 4:30 PM       |
| 2  | Cruising            |               |
| 3  | Stockholm, Sweden   | 9:00 AM       |
|    | (Overnight)         |               |

- Stockholm. Sweden
- 5 Visby, Sweden 8:00 AM 4:00 PM
- 6 Kotka, Finland
- 7 Cruising

4

8 Copenhagen, Denmark 7:00 AM

Ports of call, port order and times may vary.

# Voyager of the Seas



#### DAY PORTS OF CALL

- 1 Copenhagen, Denmark
- 2 Oslo, Norway (Overnigh
- 3 Oslo, Norway
- 4 Kristiansand, Norway
- 5 Cruising
- 6 Skagen, Denmark
- Gothenburg, Sweden 7
- 8 Copenhagen, Denmark

Ports of call, port order and tin

| DEPARTURE FROM                                     | DEPARTURE FROM              |
|---------------