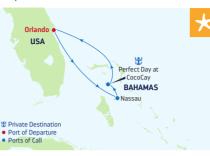

:00 PM |
| -   |                                      |                 |

- Perfect Day at CocoCay, 7:00 AM 5:00 PM 3 **Bahamas**
- 4 Orlando (Port Canaveral). 7:00 AM Florida

Ports of call, port order and times may vary.

# DEPARTURE FROM

Ports of Call

Orlando (Port Canaveral). Florida

# 2021

NOV 5, 12, 19, 26 DEC 3, 10, 17, 24<sup>^</sup>, 31<sup>^</sup>

# 2022

IAN 7.14 FEB 4.11.18.25 MAR 4, 11, 18, 25 APR 1, 8, 15, 22, 25 MAY 6, 13, 20, 27 JUN 3, 10, 17, 24 JUL 1, 8, 15, 22, 29 AUG 5, 12, 19, 26 SEP 2, 9, 16, 23, 30 OCT 7, 14, 21, 28 NOV 4, 11, 18, 25 DEC 2, 9, 16, 23<sup>^</sup>, 30<sup>'</sup>

# 2023

**JAN** 6, 13, 20, 27 **FEB** 3, 10, 17, 24 MAR 3, 10, 17, 24, 31 APR 7, 14, 21, 28

<sup>^</sup>Holiday sailing.

# **4-NIGHT BAHAMAS & PERFECT DAY** Independence of the Seas



## DAY PORTS OF CALL ARRIVE DEPART 4:00 PM 1 Orlando (Port Canaveral).

- Florida
- 9:00 AM 9:00 PM 2 Nassau, Bahamas 3 Perfect Day at CocoCay, 7:00 AM 5:00 PM
  - Bahamas
- 4 Cruising
- 5 Orlando (Port Canaveral), 7:00 AM Florida

Ports of call, port order and times may vary.

# DEPARTURE FROM

Orlando (Port Canaveral), Florida

2021

NOV 1. 8. 15. 22. 29 DEC 6. 13. 20. 27

# 2022

**JAN** 3, 10, 24, 31 **FEB** 7, 14, 21, 28 MAR 7, 14, 21, 28 APR 4, 11, 18, 29 MAY 2, 9, 16, 23, 30 JUN 6, 13, 20, 27 JUL 4, 11\*, 18\*, 25\* AUG 1\*, 8\*, 15\*, 22\*, 29 SEP 5\*, 12\*, 19\*, 26 OCT 3\*, 10, 17\*, 24\*, 31\* NOV 7\*, 14\*, 21\*, 28\* DEC 5\*, 12\*, 19\*, 26^

# 2023

**JAN** 2, 9\*, 16, 23\*, 30\* FEB 6, 13, 20, 23\*, 27\* MAR 6, 13, 20, 27\* APR 3, 10\*, 17, 24

\*Sailing also visits Freepo