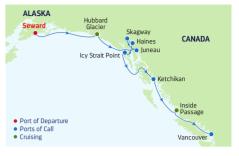

28\* JUN 4\*, 11, 18, 25 JUL 2\*,9, 16, 23, 30\* AUG 6, 13, 20, 27\* SEP 3, 10\*, 17\* 2024

# MAY 6\*\*, 12, 19, 26 IUN 2, 9, 16, 23, 30 **JUL** 7, 14, 21, 28 **AUG** 4, 11, 18, 25 **SEP** 1, 8, 15, 22

\*Alaska Glacier Experience sailing visiting Haines instead of Hubbard Glacier. \*\*Special 6-night sailing.

ALASKA

Port of Departu Ports of Call
 Cruising

7-NIGHT

# DAY PORTS OF CALL

- Vancouver. British 1 Columbia
- 2 Alaska Inside Passage (Cruising)
- 3 Sitka, Alaska
- 4 Tracy Arm Fiord
- (Sawver Glacier). Alaska luneau. Alaska 4
- 5 Hubbard Glacier (Cruising) 11:00 AM 2:00 PM
- 6 Ketchikan. Alaska
- 7 Cruising
- 8 Vancouver, British
- Columbia

DEPARTURE FROM

# **MULTI-GLACIER EXPERIENCE**



2:00 PM 10:00 PM

7:00 AM

# 7-NIGHT **ALASKA HUBBARD GLACIER**

Radiance of the Seas



## DAV DODTS OF CALL

| DAT | PURISUF CALL               | ARRIVE  | DEPARI   |
|-----|----------------------------|---------|----------|
| 1   | Seward, Alaska             |         | 8:00 PM  |
| 2   | Hubbard Glacier (Cruising) | 2:00 PM | 5:00 PM  |
| 3   | Juneau, Alaska             | 9:00 AM | 9:00 PM  |
| 4   | Skagway, Alaska            | 7:00 AM | 5:00 PM  |
| 4   | Haines, Alaska             | 7:00 PM | 11:30 PM |
| 5   | lcy Strait Point, Alaska   | 7:00 AM | 3:00 PM  |
| 6   | Ketchikan, Alaska          | 9:00 AM | 6:00 PM  |
| 7   | Alaska Inside Passage      |         |          |
|     | (Cruising)                 |         |          |
| 8   | Vancouver, British         | 7:00 AM |          |
|     | Columbia                   |         |          |

Ports of call, port o