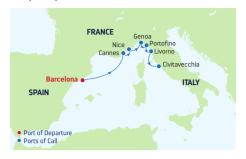

### **7-NIGHT WESTERN MEDITERRANEAN FROM ROME** Symphony & Oasis of the Seas

| DAY  | PORTS OF CALL                       | ARRIVE  | DEPART  |
|------|-------------------------------------|---------|---------|
| 1    | Rome (Civitavecchia),<br>Italy      |         | 8:00 PM |
| 2    | Naples/Capri, Italy                 | 7:00 AM | 7:00 PM |
| 3    | Cruising                            |         |         |
| 4    | Barcelona, Spain                    | 5:00 AM | 6:00 PM |
| 5    | Palma de Mallorca, Spain            | 8:00 AM | 4:00 PM |
| 6    | Provence (Marseille),<br>France     | 9:00 AM | 6:00 PM |
| 7    | Florence/Pisa<br>(La Spezia), Italy | 8:30 AM | 8:30 PM |
| 8    | Rome (Civitavecchia),<br>Italy      | 7:00 AM |         |
| Dort | a of call and times may yory        |         |         |

Ports of call and times may vary.