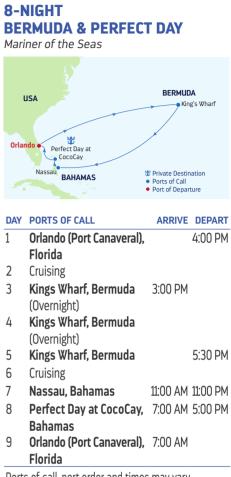

featured above)

# 2021

NOV 11, 25 DEC 9, 23<sup>^</sup>

# 2022

IAN 1. 6. 20 FEB 3. 17 MAR 17, 31 APR 14 AUG 4\* NOV 3\*, 7, 12, 17\*, 21, 26 DEC 1\*, 5, 10, 15\*, 19, 24<sup>^</sup>, 29<sup>^</sup>

# 2023

**IAN** 7. 16, 21, 30 **FEB** 13, 27 MAR 13, 27 APR 10, 24, 29

# Route 2 (4 nights) visits Cozumel only

# 2023

IAN 12, 26 FEB 9, 23 MAR 9, 23 **APR** 6, 20 \*Similar 4-night sailing. ^Holiday sailing.

# DEPARTURE FROM Orlando (Port Canaveral), Florida

# 2022

4

MAY 2, 23 JUN 5\*, 13, 26\* JUL 4, 17\*, 25, 30 AUG 8, 29 SEP 19, 24 OCT 3, 24, 29 \*Similar 8-night sailing.

# **DEPARTURE FROM** Orlando (Port Canaveral), Florida

# 2021

NOV 2\*, 6, 20 DEC 4, 18

# 2022

IAN 15, 28\*\* FEB 12 MAR 12, 26 **APR** 5\*, 9, 23 \*Similar 4-night sailing. \*\*Similar 6-night sailing.





Ports of call, port order and times may vary.

# Orlando (Port Canaveral), Florida 2022 MAY 7\*, 15, 28 JUN 18\* JUL 9\* AUG 13\*, 21 SEP 3, 11 OCT 8, 16

DEPARTURE FROM

\*Special 8-night Southern Caribbean sailing.



Chiller

# PARADISE HAS A WILD SIDE

Reserved exclusively for our guests, no one but Royal Caribbean can take you to explore the finest white-sand beaches and most translucent blue waters in Labadee. our private beach destination.

# **7-NIGHT WESTERN CARIBBEAN & PERFECT DAY** Harmony of the Seas Ports of Call Port of Departure

| DAY | PORTS OF CALL             | ARRIVE  | DEPART  |
|-----|---------------------------|---------|---------|
| 1   | Orlando (Port Canaveral), |         | 4:30 PM |
|     | Florida                   |         |         |
| 2   | Nassau, Bahamas