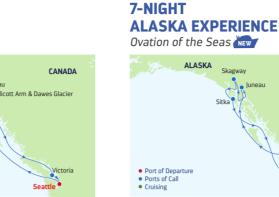

### **CENTER STAGE - ALASKA**

Tell the whole family to get ready for their wildest summer vacation ever, because Royal Caribbean<sup>®</sup> has never done the Last Frontier like this. Newcomer **Quantum of the Seas** and returning favorite **Ovation of the Seas**, the two biggest ships in the region, both offer exciting ways to make every sea day as memorable as your adventures onshore. Like dazzling entertainment and non-stop fun at SeaPlex<sup>®</sup>, the largest indoor activity space at sea.