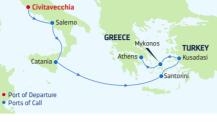

|          |         |
| 8                                           | Provence (Marseille),<br>France | 8:00 AM  | 5:00 PM |
| 0                                           |                                 | 7:00 414 |         |
| 9                                           | Barcelona, Spain                | 7:00 AM  |         |
| Ports of call port order and times may yary |                                 |          |         |

Ports of call, port order and times may vary.

DEPARTURE FROM Haifa, Israel

# 2023

# **NOV** 6\*

\*Similar 6-night sailing.



5:00 PM

# INTO THE BLUE



Enjoy kayaking, snorkeling or scuba diving, while prevailing Greek winds invite sailing as well. Get your fill of aquatic thrills, then hit the beach.

# 7-NIGHT **GREEK ISLES** Enchantment of the Seas



| AY PORTS OF CALL        | ARRIVE DEPART   |
|-------------------------|-----------------|
| Rome (Civitavecchia),   | 5:00 PM         |
| Italy                   |                 |
| Amalfi Coast (Salerno), | 7:00 AM 6:00 PM |
| Italy                   |                 |
| Catania, Sicily, Italy  | 8:00 AM 6:00 PM |
| Cruising                |                 |
| Santorini, Greece       | 7:00 AM 8:00 PM |

- 7:00 AM 8:00 PM 6 Ephesus (Kusadasi), Turkev
- Mykonos, Greece 7:00 AM 8:00 PM 8 Athens (Piraeus), Greece 7:00 AM

Ports of call, port order and times may vary.

7-NIGHT **GREEK & ADRIATIC** Enchantment of the Seas



## DAY PORTS OF CALL ARRIVE DEPART

- Athens (Piraeus), Greece
- 7:00 AM 7:00 PM Mykonos, Greece
- 3 Chania (Souda), Crete, 8:00 AM 6:00 PM

2

6

7

- Greece
- 8: