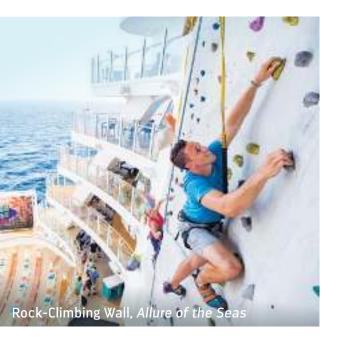

### **ACTION AND THRILLS\***

- Catch a wave on the FlowRider surf simulator
- Take flight on the RipCord<sup>®</sup> by iFLY<sup>®</sup> skydiving simulator
- Plunge down the 10-storey Ultimate Abyss dry slide
- Elevate your day on the Rock-Climbing Wall
- Cool off on The Perfect Storm water slide
- Ice-skate in the middle of the ocean
- Spin around on dodgems at our indoor SeaPlex
- Go top-deck zip lining
- Ascend 300-feet above sea level with inside the North Star
- Play a round of mini golf
- Take a ride on the first-ever carousel at sea

### **ACTION AND THRILLS\***

- Catch a wave on the FlowRider surf simulator
- Take flight on the RipCord<sup>®</sup> by iFLY<sup>®</sup> skydiving simulator
- Plunge down the 10-storey Ultimate Abyss dry slide
- Elevate your day on the Rock-Climbing Wall
- Ice-skate in the middle of the ocean
- Spin around on bumper cars at our indoor SeaPlex
- Go top-deck zip lining
- Ascend 300-feet above sea level with 360° degree views inside the North Star
- Play a round of mini golf
- Take a nostalgic ride on the first-ever carousel at sea