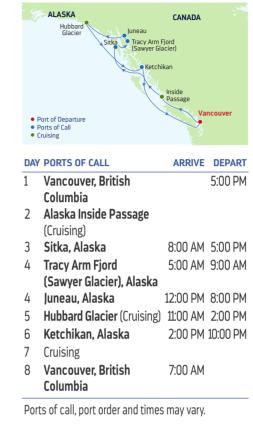

| 1 Seattle, Washington                              |     |
|                                      | 2 Cruising                                         |     |
| PM 9:00 PM                           | 3 Alaska Inside Passage                            |     |
| AM 5:00 PM                           | (Cruising)                                         |     |
|                                      | 3 Juneau Alaska                                    | 12. |
|                                      |                                                    |     |

5

- luneau. Alaska
- 7:00 AM 7:00 PM Skagway, Alaska
- Sitka. Alaska 8:00 AM 5:00 PM
- 6 Cruising
- 11:00 AM 10:00 PM 7 Victoria. British Columbia
- 8 Seattle. Washington 7:00 AM

Ports of call, port order and times may vary.



DEPARTURE FROM Seattle, Washington

# 2022

MAY 2, 9, 16, 23\*, 30 IUN 6<sup>†</sup>, 13, 20\*, 27 JUL 4<sup>†</sup>, 11, 18<sup>\*</sup>, 25 AUG 1<sup>†</sup>, 8, 15<sup>\*</sup>, 22, 29<sup>†</sup> SEP 5, 12\*, 19, 26<sup>†</sup>

\*Sailing visits Sitka, Alaska instead of Icy Strait. <sup>†</sup>Special Seattle to Vancouver sailing

# DEPARTURE FROM Seattle, Washington

# 2022

MAY 5<sup>++</sup>, 13, 20\*, 27 IUN 3, 10\*, 17\*\*, 24\* JUL 1, 8, 15\*\*, 22\*, 29 AUG 5, 12\*\*, 19\*, 23\*, 26 **SEP** 2, 9\*, 16\*\*, 23<sup>†</sup>

- \*Alaska Glacier sailing visiting Dawes Glacier instead of Inside Passage.
- \*\*Sailing visits Dawes Glacier and Ketchikan instead of Sitka.
- <sup>†</sup>Special Seattle to Vancouver sailing. <sup>++</sup>Special 8-night Vancouver to Seattle sailing.

# D