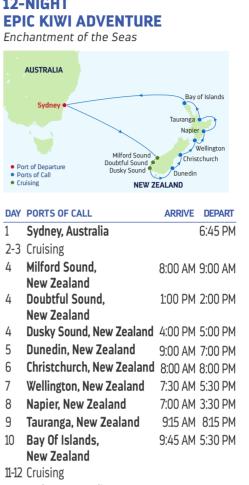

|

12-NIGHT

AUSTRALIA

Ports of call, port order and times may vary.

| departure from<br><b>Sydney, Australia</b> | departure from<br><b>Sydney, Australia</b> | departure from<br>Sydney, Australia |
|--------------------------------------------|--------------------------------------------|-------------------------------------|
| 2023                                       | 2024                                       | 2023                                |
| <b>JAN</b> 24                              | <b>FEB</b> 9                               | <b>MAR</b> 11*                      |
| *Similar sailing.                          |                                            | 2024                                |

\*Similar sailing on Ovation of the Seas.

**FEB** 2



# 12-NIGHT **EPIC KIWI ADVENTURE** Enchantment of the Seas AUSTRALIA Sydney Eden Port of DeparturePorts of CallCruising NEW ZEALAND DAY PORTS OF CALL ARRIVE DEPART 6:45 PM 1 Sydney, Australia 2-3 Cruising

| 4     | Milford Sound,            | 8:00 AM | 9:00 AM |
|-------|---------------------------|---------|---------|
|       | New Zealand               |         |         |
| 4     | Doubtful Sound,           | 1:00 PM | 2:00 PM |
|       | New Zealand               |         |         |
| 4     | Dusky Sound, New Zealand  | 4:00 PM | 5:00 PM |
| 5     | Dunedin, New Zealand      | 9:00 AM | 7:00 PM |
| 6     | Christchurch, New Zealand | 8:00 AM | 8:00 PM |
| 7     | Wellington, New Zealand   | 7:30 AM | 6:00 PM |
| 8     | Napier, New Zealand       | 7:30 AM | 6:00 PM |
| 9     | Pi