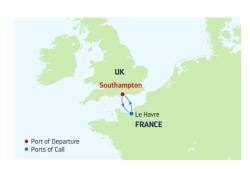

### 7-NIGHT **SPAIN & FRANCE** Anthem of the Seas FRANCE Port of Depar Ports of Call CDAI

- DAY PORTS OF CALL ARRIVE DEPART 1 London (Southampton), 5:00 PM England 2 Cruising
- Bordeaux (La Rochelle), 7:00 AM 5:00 PM 3 France
- Bilbao, Spain 8:00 AM 4:00 PM 4 La Coruna, Spain 8:00 AM 5:00 PM 5
- 6 Cruising
- Paris (Le Havre), France 7:00 AM 7:00 PM 7
- 8 London (Southampton), 7:00 AM
- England

### SAILINGS FROM RAVENNA (VENICE)

Port of Departur
Ports of Call

2-NIGHT CITY GETAWAY Anthem of the Seas

| DAY  | PORTS OF CALL             | ARRIVE         | DEPART   |
|------|---------------------------|----------------|----------|
| 1    | London                    |                | 3:00 PM  |
|      | (Southampton),            |                |          |
|      | England                   |                |          |
| 2    | Paris (Le Havre),         | 7:00 AM        | 10:00 PM |
|      | France                    |                |          |
| 3    | London                    | 7:00 AM        |          |
|      | (Southampton),            |                |          |
|      | England                   |                |          |
| Port | s of call, port order and | times may vary | !.       |

**7-NIGHT SPAIN & FRANCE** Anthem of the Seas

| DAY | PORTS OF CALL         | ARRIVE  | DEPART  |
|-----|-----------------------|---------|---------|
| 1   | London                |         | 5:00 PM |
|     | (Southampton),        |         |         |
|     | England               |         |         |
| 2   | Cruising              |         |         |
| 3   | Bordeaux              | 7:00 AM | 5:00 PM |
|     | (La Rochelle), France |         |         |

Bilbao, Spain 8:00 AM 4:00 PM 4 5 La Coruna, Spain 8:00 AM 5:00 PM

- Cruising 6 7 Paris (Le Havre), 7:00 AM 7:00 PM
- France 8 London 7:00 AM (Southampton),
- England

Ports of call, port order and times may vary.