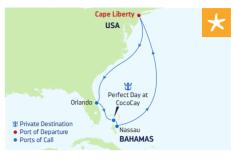

|--|
| 2021                                                                                                       |  |  |
| JUL 3*, 17**, 31* AUG 14**, 21**<br>SEP 11, 25 OCT 9, 23 NOV 20<br>DEC 4, 18 <sup>^</sup>                  |  |  |
| 2022                                                                                                       |  |  |
| JAN 15, 29 FEB 12, 26 MAR 12, 26 APR 9                                                                     |  |  |
| *Sailing visits Perfect Day at CocoCay .<br>**Sailing visits Falmouth, Jamaica instead of<br>Grand Cayman. |  |  |

^Holiday sailing.



### HOME | WHY ROYAL CARIBBEAN | EUROPE | CARIBBEAN | REST OF THE WORLD | MEET OUR SHIPS | WHAT'S NEXT

# PERFECT DAY AT



### 7-NIGHT **BAHAMAS & PERFECT DAY** Oasis of the Seas 1154





### DAY PORTS OF CALL

- 1 New York area

(Cape Liberty, New Jersey)

ARRIVE DEPART

4:00 PM

- 3 Orlando (Port Canaveral), 1:00 PM 9:00 PM Florida
- 4 Perfect Day at CocoCay, 9:00 AM 6:00 PM Bahamas
- 7:00 AM 6:00 PM 5 Nassau, Bahamas

### 6-7 Cruising

Port of Departure

DAY PORTS OF CALL

1 New York area

Ports of Call

2 Cruising

8 New York area 7:00 AM (Cape Liberty, New Jersey)

Ports of call, port order and times may vary.

- (Cape Liberty, New Jersey 2 Cruising 3 Orlando (Port Canaveral) Florida
- 4 Perfect Day at CocoCay Bahamas 5 Nassau, Bahamas
- 6-7 Cruising

8 (Cape Liberty, New Jersey

Ports of call, port order and times may vary.

| DEPARTURE FROM                           |
|------------------------------------------|
| New York area (Cape Liberty, New Jersey) |
| 2021