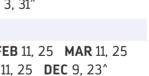

### 2022

JUN 26, 31\* JUL 3, 10, 17, 24 AUG 10 \*Special 10-nights sailing Stockholm to Copenhagen. \*\*Similar 11 night Sailing.

| Copenhagen, Der             |
|-----------------------------|
| 2022                        |
| <b>APR</b> 24 <b>AUG</b> 28 |
| 2022                        |