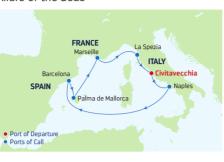

### **7-NIGHT WESTERN MEDITERRANEAN** FROM ROME

Harmony of the Seas

| DAY | PORTS OF CALL                   | ARRIVE DEPART   |
|-----|---------------------------------|-----------------|
| 1   | Rome (Civitavecchia),<br>Italy  | 8:00 PM         |
| 2   | Naples/Capri, Italy             | 7:00 AM 7:00 PM |
| 3   | Cruising                        |                 |
| 4   | Barcelona, Spain                | 5:00 AM 6:00 PM |
| 5   | Palma de Mallorca,<br>Spain     | 8:00 AM 4:00 PM |
| 6   | Provence (Marseille),<br>France | 9:00 AM 6:00 PM |
| 7   | Florence / Disa                 | 8.30 VW 8.30 DM |

- Florence/Pisa 8:30 AM 8:30 PM (La Spezia), Italy
- 8 Rome (Civitavecchia), 7:00 AM Italy

Ports of call, port order and times may vary.

**7-NIGHT WESTERN MEDITERRANEAN FROM ROME** 

| DA | PORTS OF CALL         | ARRIVE DEPART   |
|----|-----------------------|-----------------|
| 1  | Rome (Civitavecchia), | 8:00 PM         |
|    | Italy                 |                 |
| 2  | Naples/Capri, Italy   | 7:00 AM 7:00 PM |
| 3  | Cruising              |                 |
| 4  | Barcelona, Spain      | 5:00 AM 6:00 PM |
| 5  | Palma de Mallorca,    | 8:00 AM 4:00 PM |
|    | Spain                 |                 |
| 6  | Provence (Marseille), | 9:00 AM 6:00 PM |
|    | France                |                 |
| 7  | Florence/Pisa         | 8:30 AM 8:30 PM |
|    | (La Spezia), Italy    |                 |
| 8  | Rome (Civitavecchia), | 7:00 AM         |
|    | Italy                 |                 |