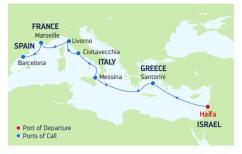

### **7-NIGHT WESTERN MEDITERRANEAN FROM ROME** Symphony & Oasis of the Seas

| DAY  | PORTS OF CALL                       | ARRIVE  | DEPART  |
|------|-------------------------------------|---------|---------|
| 1    | Rome (Civitavecchia),<br>Italy      |         | 8:00 PM |
| 2    | Naples/Capri, Italy                 | 7:00 AM | 7:00 PM |
| 3    | Cruising                            |         |         |
| 4    | Barcelona, Spain                    | 5:00 AM | 6:00 PM |
| 5    | Palma de Mallorca, Spain            | 8:00 AM | 4:00 PM |
| 6    | Provence (Marseille),<br>France     | 9:00 AM | 6:00 PM |
| 7    | Florence/Pisa<br>(La Spezia), Italy | 8:30 AM | 8:30 PM |
| 8    | Rome (Civitavecchia),<br>Italy      | 7:00 AM |         |
| Dort | a of call and times may yory        |         |         |

Ports of call and times may vary.

### DEPARTURE FROM Rome (Civitavecchia), Italy Symphony of the Seas

**2023 MAY** 11, 18, 25 JUN 1, 8, 15, 22, 29 JUL 6, 13, 20, 27 AUG 3, 10, 17, 24, 31 SEP 7, 14, 21, 28 OCT 5, 12, 19

### Oasis of the Seas

2023 MAY 9, 16, 23, 30 JUN 6, 13, 20, 27 JUL 4, 11, 18, 25 AUG 1, 8, 15, 22, 29 SEP 5, 12, 19, 26\* \*Special 3 night sailing.