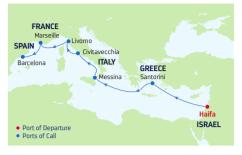

### **7-NIGHT WESTERN MEDITERRANEAN FROM ROME** Symphony & Oasis of the Seas

| DAY  | PORTS OF CALL                       | ARRIVE  | DEPART  |
|------|-------------------------------------|---------|---------|
| 1    | Rome (Civitavecchia),<br>Italy      |         | 8:00 PM |
| 2    | Naples/Capri, Italy                 | 7:00 AM | 7:00 PM |
| 3    | Cruising                            |         |         |
| 4    | Barcelona, Spain                    | 5:00 AM | 6:00 PM |
| 5    | Palma de Mallorca, Spain            | 8:00 AM | 4:00 PM |
| 6    | Provence (Marseille),<br>France     | 9:00 AM | 6:00 PM |
| 7    | Florence/Pisa<br>(La Spezia), Italy | 8:30 AM | 8:30 PM |
| 8    | Rome (Civitavecchia),<br>Italy      | 7:00 AM |         |
| Dort | a of call and times may yory        |         |         |

Ports of call and times may vary.