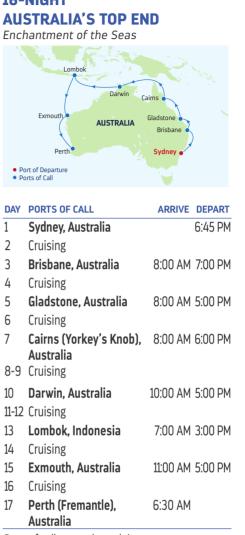

|                     |          |         |

Ports of call, port order and times may vary.

# **9-NIGHT SNORKELLING &** SEAFOOD ESCAPE





| DAY | PORTS OF CALL     | ARRIVE | DEPART  |
|-----|-------------------|--------|---------|
| 1   | Sydney, Australia |        | 6:45 PM |
| 2-3 | Cruising          |        |         |

- 4 Airlie Beach. 8:00 AM 5:00 PM Queensland, Australia 5 Cairns (Yorkey'S Knob), 9:00 AM
- Australia (Overnight) Cairns (Yorkey'S Knob), 6 5:00 PM
- Australia 7 Willis Island (Cruising), 10:00 AM 11:00 AM Australia
- 8-9 Cruising
- 10 Sydney, Australia 6:30 AM

Ports of call, port order and times may vary.

# 11-NIGHT **SUNSHINE & GOOD TIMES** Enchantment of the Seas

Port Douglas

AUSTRALIA

Port of Departure
Ports of Call

Cairns

Airlie Beach

# **16-NIGHT**



| DAY   | PORTS OF CALL                  | ARRIVE     | DEPART   | DAY   | PORTS OF CALL     |
|-------|--------------------------------|------------|----------|-------|-------------------|
| 1     | Sydney, Australia              |            | 6:45 PM  | 1     | Sydney, Australia |
| 2-3   | Cruising                       |            |          | 2     | Cruising          |
| 4     | Airlie Beach,                  | 7:00 AM    | 6:00 PM  | 3     | Brisbane, Austra  |
|       | Queensland, Australia          |            |          | 4     | Cruising          |
| 5     | Cairns (Yorkey'S Knob),        | 11:00 AM   |          | 5     | Gladstone, Aust   |
| _     | Australia (Overnight)          |            |          | 6     | Cruising          |
| 6     | Cairns (Yorkey'S Knob),