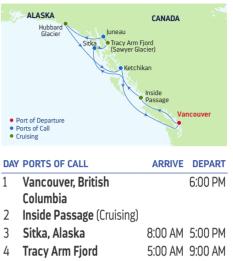

of Call<br>Cruising | Juneau<br>• Endicott Arm 8 |
| PART | DAY PORTS OF CALL                                                            | AR                         |
| ) PM | 1 Seattle, Washington                                                        | 1                          |
|      | 2 Cruicing                                                                   |                            |

### RRIVE DEPART 4:00 PM

- 2 Cruising 3 Sitka, Alaska
- 9:00 AM 5:00 PM 4 Skagway, Alaska 10:00 AM 8:00 PM
- 5 Endicott Arm & Dawes 5:00 AM 10:00 AM Glacier
- 5 Juneau. Alaska 1:00 PM 9:00 PM 6 Cruising
- 7 Victoria. 8:00 AM 6:00 PM British Columbia
- 8 Seattle, Washington 7:00 AM

Ports of call, port order and times may vary.

### 7-NIGHT **ALASKA GLACIER EXPERIENCE** Serenade of the Seas 📣



### DAY PORTS OF CALL

- 4 Tracy Arm Fjord
- (Sawyer Glacier), Alaska 5 Juneau, Alaska
- 6 Hubbard Glacier (Cruising
- 7 Ketchikan. Alaska 8 Vancouver. British
  - Columbia

Ports of call, port order and times may vary.

### Combine with a Cruisetou

DEPARTURE FROM Seattle, Washington

### 2022

MAY 16, 23, 30 JUN 6, 13, 27 JUL 4, 11, 18, 25 AUG 1, 8, 15, 22, 29 **SEP** 5, 12, 19

### DEPARTURE FROM Seattle, Washington

### 2022

MAY 13, 20\*, 27 JUN 3, 8, 10\*, 17\*\*, 24\* JUL 1, 15\*\*, 22\*, 29 AUG 5, 12\*\*, 19\*, 23\*, 26 SEP 2, 9\*, 16, 23\* \*Sailing visits Juneau, Alaska instead of Sitka.

\*\*Sailing visits Ketchikan, Alaska instead of Sitka.

### DEPARTURE FROM Vancouver. British Columbia

### 2022

MAY 1. 8\*. 15\*. 22\*. 29\* JUN 5\*\*, 12, 19\*, 26 JUL 3\*\*, 10\*, 17\*, 24