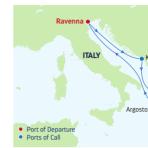

| - | renice (nurenna), nury  | 5.00111          |
|---|-------------------------|------------------|
| 2 | Kotor, Montenegro       | 1:00 PM 8:00 PM  |
| 3 | Corfu, Greece           | 9:00 AM 3:00 PM  |
| 4 | Athens (Piraeus),       | 12:00 PM 8:30 PM |
|   | Greece                  |                  |
| 5 | Mykonos, Greece         | 7:00 AM 4:00 PM  |
| 6 | Argostoli, Greece       | 11:00 AM 7:00 PM |
| 7 | Cruising                |                  |
| 8 | Venice (Ravenna), Italy | 7:00 AM          |

Ports of call, port order and times may vary.

DEPARTURE FROM Venice (Ravenna), Italy

### 2022

MAY 22 JUN 5, 19 JUL 3, 17, 31 AUG 14, 28 SEP 11, 25 OCT 9, 23

Mykonos' main town of Hora is a mixture of classic Cycladic architecture and buzzing street culture. Admire the stark-white Panagia Paraportiani chapel and meet the town's famous pelican Pétros.