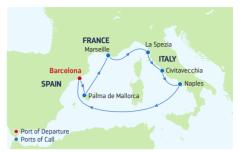

### **7-NIGHT WESTERN MEDITERRANEAN FROM BARCELONA** Symphony & Oasis of the Seas

### DAY PORTS OF CALL

- 1 Barcelona, Spain
- 2 Palma de Mallorca, Spa
- 3 Provence (Marseille) France
- 4 Florence/Pisa (La Spezia), Italy
- 5 Rome (Civitavecchia). Italy
- 6 Naples/Capri, Italy
- 7 Cruising
- 8 Barcelona, Spain

Ports of call and times may vary

### **DEPARTURE FROM** Barcelona, Spain Symphony of the Seas

2023 APR 16, 23, 30 MAY 7, 14, 21, 28 JUN 4, 11, 18, 25 JUL 2, 9, 16, 23, 30 AUG 6, 13, 20, 27 SEP 3, 10, 17, 24 **OCT** 1, 8, 15, 22

### Oasis of the Seas

2024 MAY 5, 12, 19, 26 JUN 2, 9, 16, 23, 30 JUL 7, 14, 21, 28 AUG 4, 11, 18, 25 SEP 1, 8, 15, 22, 29 OCT 6, 13, 20

|     | ARRIVE  | DEPART  |
|-----|---------|---------|
|     |         | 6:00 PM |
| in  | 8:00 AM | 4:00 PM |
|     | 9:00 AM | 6:00 PM |
|     |         |         |
|     | 8:30 AM | 8:30 PM |
|     | 7:00 AM | 8:00 PM |
|     | 7:00 AM | 7:00 PM |
|     | 7:00 AM |         |
| ry. |         |         |