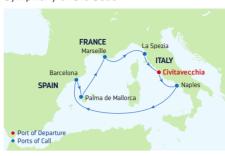

### **7-NIGHT WESTERN MEDITERRANEAN** FROM ROME

Harmony of the Seas

| DAY | PORTS OF CALL                   | ARRIVE DEPART   |
|-----|---------------------------------|-----------------|
| 1   | Rome (Civitavecchia),<br>Italy  | 8:00 PM         |
| 2   | Naples/Capri, Italy             | 7:00 AM 7:00 PM |
| 3   | Cruising                        |                 |
| 4   | Barcelona, Spain                | 5:00 AM 6:00 PM |
| 5   | Palma de Mallorca,<br>Spain     | 8:00 AM 4:00 PM |
| 6   | Provence (Marseille),<br>France | 9:00 AM 6:00 PM |
| 7   | Florence / Disa                 | 8.30 VW 8.30 DM |

- Florence/Pisa 8:30 AM 8:30 PM (La Spezia), Italy
- 8 Rome (Civitavecchia), 7:00 AM Italy

Ports of call, port order and times may vary.

**7-NIGHT WESTERN MEDITERRANEAN FROM ROME** 

| DA | PORTS OF CALL         | ARRIVE DEPART   |
|----|-----------------------|-----------------|
| 1  | Rome (Civitavecchia), | 8:00 PM         |
|    | Italy                 |                 |
| 2  | Naples/Capri, Italy   | 7:00 AM 7:00 PM |
| 3  | Cruising              |                 |
| 4  | Barcelona, Spain      | 5:00 AM 6:00 PM |
| 5  | Palma de Mallorca,    | 8:00 AM 4:00 PM |
|    | Spain                 |                 |
| 6  | Provence (Marseille), | 9:00 AM 6:00 PM |
|    | France                |                 |
| 7  | Florence/Pisa         | 8:30 AM 8:30 PM |
|    | (La Spezia), Italy    |                 |
| 8  | Rome (Civitavecchia), | 7:00 AM         |
|    | Italy                 |                 |