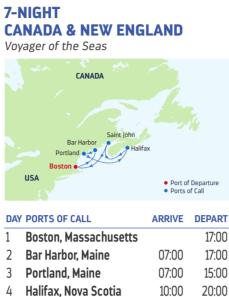

Point, Alaska   | 7:00 AM | 3:00 PM  |
| 6   | Ketchikan, Alaska          | 9:00 AM | 6:00 PM  |
| 7   | Alaska Inside Passage      |         |          |
|     | (Cruising)                 |         |          |
| 8   | Vancouver, British         | 7:00 AM |          |
|     | Columbia                   |         |          |

Ports of call, port order and times may vary.

Combine with a Cruisetour

# DEPARTURE FROM Seward, Alaska

# 2023

MAY 11\*\*, 19\*, 26 JUN 2\*, 9, 16\*, 23, 30\* JUL 7, 14\*, 21, 28\* AUG 4, 11\*, 18, 25\* SEP 1, 8\*, 15, 22\*\*

# 2024

MAY 3, 17, 24, 31 IUN 7, 14, 21, 28 JUL 5, 12, 19, 26 AUG 2, 9, 23, 30 **SEP** 6.13

\*Vancouver to Seward sailing visiting Sitka instead of Haines.

\*\*Vancouver roundtrip sailing.



# THE REAL NEW ENGLAND BAR HARBOR, MAINE





| Halifax, | Nova | Scot |
|----------|------|------|
| Cruising |      |      |

5

5 08:00 18:00 Saint John, New Brunswick (Bay Of Fundy) Cruising

| Ь | Cruising         |       |
|---|------------------|-------|
| 7 | Victoria,        | 07:00 |
|   | British Columbia |       |
| - |                  |       |

8 Seattle, Washington 07:00

Ports of call, port order and times may vary.

|        |   |     | <b>NIGHT CANADA</b><br>enture of the Seas |                                         |        |
|--------|---|-----|-------------------------------------------|-----------------------------------------|--------|
| arture |   |     | CANADA<br>USA<br>Cape Liberty •           | Halifax     Port of Dep     Ports of Ca |        |
| EPART  |   | DAY | PORTS OF CALL