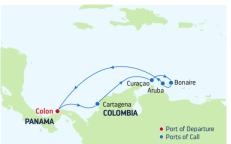

ROM Ft. Lauderdale, Florida

Route 1 (Itinerary featured above)

**2023 MAY** 13, 27 JUN 10, 24 JUL 8, 22 AUG 5, 19 SEP 2, 16, 30 **OCT** 14 NOV 4\*

# Route 2

**2023 JUN** 3, 17 JUL 1, 15, 29 AUG 12, 26 SEP 9, 23 OCT 7, 21, 28 \*Similar 5-night sailing.

DEPARTURE FROM Miami, Florida

# 2023 NOV 23 DEC 6\*, 17^, 27^

2024 JAN 24 FEB 14, 25 MAR 6

\*Similar sailing <sup>^</sup>Holiday sailing

| ARRIVE  | DEPART   |
|---------|----------|
|         | 4:30 PM  |
|         |          |
| 8:00 AM | 6:00 PM  |
|         |          |
| 8:00 AM | 6:00 PM  |
|         |          |
| 7:00 AM |          |
|         | 3.00 bW  |
|         | 5.00114  |
| 3:00 PM | 11:00 PM |
| 8.00 AM |          |
| 0.00741 | 4.00 PM  |
|         | 4.00 PM  |

# 7-NIGHT **SOUTHERN CARIBBEAN**

Rhapsody of the Seas



| DA  | PORTS OF CALL                 | ARRIVE      | DEPART  |
|-----|-------------------------------|-------------|---------|
| 1   | Colon, Panama                 |             | 6:00 PM |
| 2   | Cartagena, Colombia           | 10:00 AM    | 6:00 PM |
| 3   | Cruising                      |             |         |
| 4   | Willemstad, Curacao           | 8:00 AM     | 6:00 PM |
| 5   | Kralendijk, Bonaire           | 8:00 AM     | 6:00 PM |
| 6   | Oranjestad, Aruba             | 8:00 AM     | 6:00 PM |
| 7   | Cruising                      |             |         |
| 8   | Colon, Panama                 | 8:00 AM     |         |
| Por | ts of call, port order and ti | mes may var | у.      |

6:30 AM

# **DEPARTURE FROM** Colon, Panama

2023 DEC 2, 9, 16, 23<sup>^</sup>, 30<sup>^</sup