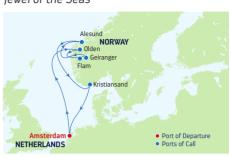

### 9-NIGHT **NORWEGIAN FJORDS** lewel of the Seas

| ARRIVE    | DEPART  | DAY  | PORTS OF CALL                 |
|-----------|---------|------|-------------------------------|
| ;         | 5:00 PM | 1    | Amsterdam, Netherlands        |
|           |         | 2    | Cruising                      |
| 10:00 AM  |         | 3    | Olden, Norway                 |
|           |         | 4    | Flam, Norway                  |
|           | 2:00 PM | 5    | Geiranger, Norway             |
| 10:00 AM  |         | 6    | Alesund, Norway               |
|           | 2.00 DM | 7    | Cruising                      |
|           | 2:00 PM | 8    | Kristiansand, Norway          |
| 10:00 414 | 7.00 DM | 9    | Cruising                      |
| 10:00 AM  | 7:00 PM | 10   | Amsterdam, Netherlands        |
| 7:00 AM   | 5:00 PM | Port | s of call, port order and tim |
| 9:00 AM   | 5:00 PM |      |                               |

| DEPARTURE FROM<br>Amsterdam, Netherlands | DEPARTURE FROM<br>Amsterdam, Netherlands | DEPARTURE FROM<br>Amsterdam, Netherlands | DEPARTURE FROM<br>Amsterdam, Netherlands |
|------------------------------------------|------------------------------------------|------------------------------------------|------------------------------------------|
| 2022                                     | 2022                                     | 2022                                     | 2022                                     |
| JUN 8 JUL 14* AUG 19*                    | <b>JUN</b> 20 <b>JUL</b> 26              | MAY 27 JUL 2 AUG 7                       | <b>AUG</b> 31                            |
| *Snecial 10-night sailing                |                                          |                                          |                                          |