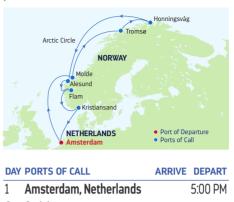

Ports of call, port order and times may vary.

| DA | PORTS OF CALL            | ARRIVE   | DEPART  |
|----|--------------------------|----------|---------|
| 1  | Amsterdam, Netherlands   |          | 5:00 PM |
| 2  | Cruising                 |          |         |
| 3  | Molde, Norway            | 8:00 AM  | 6:00 PM |
| 4  | Arctic Circle (Cruising) |          |         |
| 5  | Tromsø, Norway           | 10:00 AM | 7:00 PM |

5 Tromsø, Norway

- 6 Honningsvåg, Norway 7:00 AM 4:00 PM 7 Cruising
- 8 Alesund, Norway
- 9 Flam, Norway
- 10 Cruising
- 11 Kristiansand, Norway 8:00 AM 7:00 PM
- 12 Cruising
- 13 Amsterdam, Netherlands 7:00 AM
- Ports of call, port order and times may vary.

13 Amsterdam, Netherlands 7:00 AM Ports of call, port order and times may vary.