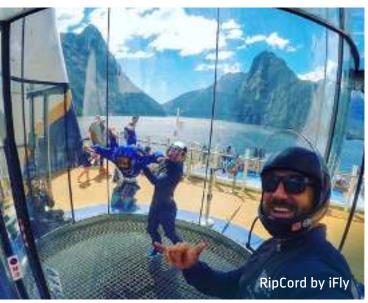

### **ADVENTURE ON DECK**

Tame the waves on FlowRider<sup>®</sup>, feel the freedom of freefall on RipCord<sup>®</sup> by iFLY<sup>®</sup> and hit a new high point on Sky Pad<sup>™</sup> — all without ever leaving the ship.

### **ACTION AND THRILLS\***

- Catch a wave on the FlowRider surf simulator
- Take flight on the RipCord<sup>®</sup> by iFLY<sup>®</sup> skydiving simulator
- Plunge down the 10-storey Ultimate Abyss dry slide
- Elevate your day on the Rock-Climbing Wall
- Cool off on The Perfect Storm water slide
- Ice-skate in the middle of the ocean
- Spin around on dodgems at our indoor SeaPlex
- Go top-deck zip lining
- Ascend 300-feet above sea level with inside the North Star
- Play a round of mini golf
- Take a ride on the first-ever carousel at sea

### **ACTION AND THRILLS\***

- Catch a wave on the FlowRider surf simulator
- Take flight on the RipCord<sup>®</sup> by iFLY<sup>®</sup> skydiving simulator
- Plunge down the 10-storey Ultimate Abyss dry slide
- Elevate your day on the Rock-Climbing Wall
- Ice-skate in the middle of the ocean
- Spin around on bumper cars at our indoor SeaPlex
- Go top-deck zip lining
- Ascend 300-feet above sea level with 360° degree views inside the North Star
- Play a round of mini golf
- Take a nostalgic ride on the first-ever carousel at sea

### **RIPCORD® BY iFLY®**

Let your imagination take flight on this skydiving simulator and experience the exhilaration of flying.