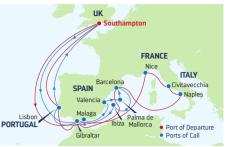

### **14-NIGHT MEDITERRANEAN BEACHES & CITIES**

Anthem of the Seas

| DAY   | PORTS OF CALL               | ARRIVE   | DEPART  |
|-------|-----------------------------|----------|---------|
| 1     | London (Southampton),       |          | 5:00 PM |
|       | England                     |          |         |
| 2-3   | Cruising                    |          |         |
| 4     | Gibraltar, Spain            | 9:00 AM  | 3:00 PM |
| 5     | Malaga, Spain               | 7:00 AM  | 4:00 PM |
| 6     | Valencia, Spain             | 11:00 AM | 9:00 PM |
| 7     | Palma de Mallorca,          | 8:00 AM  | 6:00 PM |
|       | Spain                       |          |         |
| 8     | Barcelona, Spain            | 8:00 AM  | 8:00 PM |
| 9     | Ibiza, Spain                | 7:00 AM  | 7:00 PM |
| 10-11 | Cruising                    |          |         |
| 12    | Lisbon, Portugal            | 10:00 AM |         |
|       | (Overnight)                 |          |         |
| 13-14 | Lisbon, Portugal            |          | 6:00 PM |
|       | Cruising                    |          |         |
| 15    | London (Southampton),       | 7:00 AM  |         |
|       | England                     |          |         |
| Dorto | of call port order and time | mayyar   | ,       |

Ports of call, port order and times may vary.

| DEPARTURE FROM<br>London (Southampton), England<br>Route 1 (itinerary featured above) |  |  |  |
|---------------------------------------------------------------------------------------|--|--|--|
| 2022                                                                                  |  |  |  |
| JUL 22 AUG 14                                                                         |  |  |  |
| Route 2                                                                               |  |  |  |
| 2022                                                                                  |  |  |  |
| <b>JUN</b> 24                                                                         |  |  |  |

### **14-NIGHT MEDITERRANEAN BEACHES & CITIES**

Anthem of the Seas

| DAY   | PORTS OF CALL                                 | ARRIVE   | DEPART  |  |
|-------|-----------------------------------------------|----------|---------|--|
| 1     | London                                        |          | 5:00 PM |  |
|       | (Southampton),                                |          |         |  |
|       | England                                       |          |         |  |
| 2-3   | Cruising                                      |          |         |  |
| 4     | Gibraltar, Spain                              | 9:00 AM  | 3:00 PM |  |
| 5     | Malaga, Spain                                 | 7:00 AM  | 4:00 PM |  |
| 6     | Valencia, Spain                               | 11:00 AM | 9:00 PM |  |
| 7     | Palma de Mallorca,                            | 8:00 AM  | 6:00 PM |  |
|       | Spain                                         |          |         |  |
| 8     | Barcelona, Spain                              | 8:00 AM  | 8:00 PM |  |
| 9     | Ibiza, Spain                                  | 7:00 AM  | 7:00 PM |  |
| 10-11 | Cruising                                      |          |         |  |
| 12    | Lisbon, Portugal                              | 10:00 AM |         |  |
|       | (Overnight)                                   |          |         |  |
| 13-14 | Lisbon, Portugal                              |          | 6:00 PM |  |
|       | Cruising                                      |          |         |  |
| 15    | London                                        | 7:00 AM  |         |  |
|       | (Southampton),                                |          |         |  |
|       | England                                       |          |         |  |
| Ports | Ports of call, port order and times may vary. |          |         |  |

### DEPARTURE FROM London (Southampton), England

Route 1 (Itinerary featured above)

**2023 AUG** 13 2024 JUL 19\* AUG 2\*\*, 11\*

### Route 2

2023 JUN 23 JUL 21 \*Similar sailing. \*\*Special 9 night sailing.

Whether you bear witness to eternity in Rome, dive into the clear blue Aegean sea or take in Barcelona's stunning and iconic La Sagrada Familia. The timeless beauty of the old world awaits you.