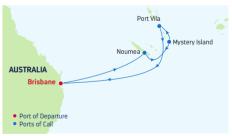

6 2024 JAN 12\* MAR 8\*

\*Similar 7-night sailing

DAY PORTS OF CALL ARRIVE DEPART Brisbane, Australia 4:30 PM 2-3 Cruising Mystery Island, Vanuatu 7:00 AM 5:00 PM

Port Vila, Vanuatu 7:00 AM 5:00 PM 6-7 Cruising

DEPARTURE FROM Brisbane. Australia

7-NIGHT SNORKELLING & 5/2

**SEAFOOD CHRISTMAS** 

Quantum of the Seas

AUSTRALIA

Port of Depart
Ports of Call

2023 MAR 10

8 Brisbane, Australia 6:30 AM

Ports of call, port order and times may vary.

DEPARTURE FROM Brisbane, Australia 2022 DEC 21 2023 JAN 13\* OCT 28 NOV 10 DEC 29\* 2024 JAN 22\* \*Similar sailing.

#### 5-NIGHT **AIRLIE BEACH BREAK**

Quantum of the Seas

ARRIVE DEPART 4:30 PM

8:00 AM 5:00 PM 7:00 AM 4:00 PM

6:30 AM



2024 MAR 22

\*Similar 7-night sailing

#### 8-NIGHT **SOUTH PACIFIC SUNRISES**

Quantum of the Seas



| DAY   | PORTS OF CALL                    | ARRIVE       | DEPART  |
|-------|----------------------------------|--------------|---------|
| 1     | Brisbane, Australia              |              | 4:30 PM |
| 2-3   | Cruising                         |              |         |
| 4     | Noumea, New Caledonia            | 7:00 AM      | 5:00 PM |
| 5     | Mystery Island, Vanuatu          | 9:00 AM      | 7:00 PM |
| 6     | Port Vila, Vanuatu               | 7:00 AM      | 5:00 PM |
| 7-8   | Cruising                         |              |         |
| 9     | Brisbane, Australia              | 6:30 AM      |         |
| Ports | of call, port order and times    | may vary.    |         |
| DEPA  | ARTURE FROM <b>Brisbane</b> ,    | Austral      | ia      |
| 202   | <b>22 NOV</b> 1* <