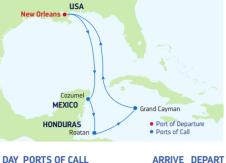

7, 24 **OCT** 1, 8, 15, 22 \*Similar 5- night sailing ^Holiday sailing.

ARRIVE DEPART

4:00 PM



# 5-NIGHT WESTERN CARIBBEAN Radiance of the Seas



| DAY  | PORTS OF CALL                  | ARRIVE      | DEPART  |
|------|--------------------------------|-------------|---------|
| 1    | New Orleans, Louisiana         |             | 3:30 PM |
| 2    | Cruising                       |             |         |
| 3    | Costa Maya, Mexico             | 12:30 PM    | 7:00 PM |
| 4    | Cozumel, Mexico                | 7:00 AM     | 4:00 PM |
| 5    | Cruising                       |             |         |
| 6    | New Orleans, Louisiana         | 7:00 AM     |         |
| Port | s of call, port order and time | es may vary | !       |

# 7-NIGHT **WESTERN CARIBBEAN** Radiance of the Seas



| DAI | PORTS OF CALL          |          | DEPARI  |
|-----|------------------------|----------|---------|
| l   | New Orleans, Louisiana |          | 3:30 PM |
| 2   | Cruising               |          |         |
| 3   | Cozumel, Mexico        | 9:00 AM  | 5:00 PM |
| 4   | Roatan, Honduras       | 7:00 AM  | 3:00 PM |
| 5   | George Town,           | 10:30 AM | 6:00 PM |
|     | Grand Cayman           |          |         |
| ~ 7 | Cruising               |          |         |

6-7 Cruising 8 New Orleans, Louisiana 7:00 AM

Ports of call, port order and times may vary.

# **WESTERN CARIBBEAN** Brilliance of the Seas

2

3

4

**4-NIGHT** 



| 1 | PORTS OF CALL  | ARRIVE DEPART |
|---|----------------|---------------|
|   | Tampa, Florida | 4:00 PM       |
|   | Cruising       |