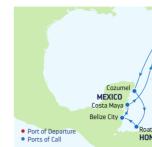

pa, Florida    | 7:00 AM          |
| _ |                   |                  |

Ports of call, port order and times may vary



| PORTS OF CALL      | ARRIVE DEPART   |
|--------------------|-----------------|
| Tampa, Florida     | 4:00 PM         |
| Cruising           |                 |
| Cozumel, Mexico    | 7:00 AM 6:00 PM |
| Costa Maya, Mexico | 8:00 AM 5:00 PM |
| Cruising           |                 |
| Tampa, Florida     | 7:00 AM         |

Ports of call, port order and times may vary.

**4 & 5-NIGHT WESTERN** CARIBBEAN Brilliance the Seas

> Cozu MEXICO

Port of Departur

DAY PORTS OF CALL

Cruising

Cavman

6 Tampa. Florida

5 Cruising

2

3

4

Tampa, Florida

George Town, Grand

Cozumel. Mexico

Ports of call, port order and times may vary.

10:00 AM 8:00

Ports of Call



| 2N               |       | <b>IIGHT WESTERN</b><br>hantment & Serenade |                                   | DA    | NIGHT BAHAMAS<br>Y<br>enade of the Seas                                                 | & PERFECT       |
|------------------|-------|---------------------------------------------|-----------------------------------|-------|-----------------------------------------------------------------------------------------|-----------------|
| yman             |       |                                             | USA<br>• Tampa<br>atan<br>INDURAS | • P   | USA<br>Tampa<br>Bimini<br>Gra<br>divate Destination<br>ort of Departure<br>orts of Call | Assau           |
| ARRIVE DEPART    | DAY   | PORTS OF CALL                               | ARRIVE DEPART                     | DAY