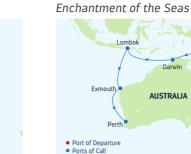

### **7-NIGHT WESTERN MEDITERRANEAN**

Enchantment of the Seas

| DAY | PORTS OF CALL                 | ARRIVE  | DEPART  |
|-----|-------------------------------|---------|---------|
| 1   | Barcelona, Spain              |         | 5:00 PM |
| 2   | Cruising                      |         |         |
| 3   | Cannes, France                | 7:00 AM | 8:00 PM |
| 4   | Nice (Villefranche),          | 7:00 AM | 8:00 PM |
|     | France                        |         |         |
| 5   | Genoa, Italy                  | 7:00 AM | 7:00 PM |
| 6   | Portofino, Italy              | 7:00 AM | 8:00 PM |
| 7   | Florence/Pisa (Livorno),      | 7:00 AM | 7:00 PM |
|     | Italy                         |         |         |
| 8   | Rome (Civitavecchia),         | 7:00 AM |         |
|     | Italy                         |         |         |
| Dor | to of call and times may yary |         |         |

Ports of call and times may vary.

### DEPARTURE FROM Barcelona, Spain

2023 JUN 5 JUL 3, 31 AUG 28 SEP 25 OCT 23