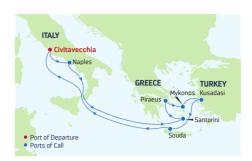

| DAY | PORTS OF CALL          |
|-----|------------------------|
| 1   | Rome (Civitavecchia),  |
|     | Italy                  |
| 2   | Naples/Capri, Italy    |
| 3   | Cruising               |
| 4   | Santorini, Greece      |
| 5   | Athens (Piraeus),      |
|     | Greece                 |
| 6   | Mykonos, Greece        |
| 7   | Ephesus (Kusadasi),    |
|     | Turkey                 |
| 8   | Chania (Souda), Crete, |
|     | Greece                 |
| 9   | Cruising               |
|     |                        |

10 Rome (Civitavecchia),

> Italy Ports of call, port order and times may vary.

| DEPARTURE FROM<br>Rome (Civitavecchia), Italy  | departure from<br>Rome (Civitavecchia), Italy | departure from<br>Rome (Civitavecchia), Italy |  |
|------------------------------------------------|-----------------------------------------------|-----------------------------------------------|--|
| <b>2023 MAY</b> 28 JUN 4, 11, 18, 25           | <b>2023 AUG</b> 20 <b>SEP</b> 24              | <b>2023 MAY</b> 18* AUG 28 SEP 6, 15          |  |
| JUL 2, 9, 16, 23, 30 AUG 6, 13                 |                                               | 2024 MAY 17 AUG 25 SEP 22                     |  |
| <b>2024 MAY</b> 26 <b>JUN</b> 2, 9, 16, 23, 30 |                                               | <b>OCT</b> 1                                  |  |
| JUL 7, 14, 21, 28 AUG 4, 11, 18<br>SEP 15      |                                               | *Similar 10-night sailing.                    |  |