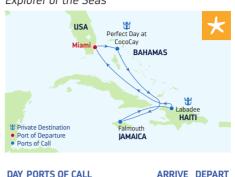

| Ft.             | La | ude | erda | le, | Flor | ida |     |     | 4:30 | PM          |
|     | -               |    |     |      |     |      | ~   |     |     | 1 00 | <b>D</b> 14 |

- 2 Perfect Dav at CocoCav. 7:00 AM 4:00 PM Bahamas
- 3 Cruising 4
  - 10:00 AM 5:00 PM Falmouth. Iamaica
- 5 Labadee, Haiti 10:00 AM 6:00 PM 6 Cruising
  - Ft. Lauderdale. Florida 7:00 AM
- Ports of call, port order and times may vary.

# **6-NIGHT WESTERN CARIBBEAN & PERFECT DAY**

RAHAMAS

INMAICA

Odyssey of the Seas

ivate Destinatio

DAY PORTS OF CALL

Bahamas

5 George Town,

4 Falmouth. lamaica

**Grand Cayman** 

Ft. Lauderdale, Florida

Ports of call, port order and times may vary.

3 Cruising

6 Cruising

1 Ft. Lauderdale. Florida

2 Perfect Dav at CocoCav.

Port of Departure

Ports of Call





# DAY PORTS OF CALL

- 1 Miami, Florida
- 2 Perfect Day at CocoCay
- Bahamas
- 3 Cruising
- 4 Falmouth. lamaica
- 5 Labadee, Haiti
- 6 Cruising
- 7 Miami. Florida

Ports of call, port order and times may vary.

# DEPARTURE FROM Ft. Lauderdale Florida

# 2022

**JAN** 16, 30 **FEB** 13, 27 **MAR** 13, 27 APR 10 MAY 8\*, 22 JUN 5\*, 19\* JUL 3, 17, 31 AUG 14, 28 SEP 11\*, 25 **OCT** 9, 23 \*Sailing visits Perfect Day at CocoCay.

# DEPARTURE FROM Ft. Lauderdale Florida

2022 NOV 20 DEC 4, 18, 24<sup>^</sup>, 31<sup>^</sup> 2023 **JAN** 15, 29 **FEB** 12, 26 **MAR** 12, 26 **APR** 9. 23

# ^Holiday sailing.

| DEPARTURE FROM         |  |
|------------------------|--|
| Ft. Lauderdale Florida |  |

# 2022 **JAN** 2<sup>†</sup>, 9, 23 **FEB** 6, 20 **MAR** 6, 20 APR 3. 17 NOV 13. 27 DEC 11. 1