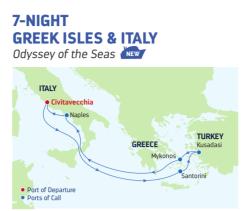

**7-NIGHT GREEK ISLES & ITALY** Odyssey of the Seas

| DAY | PORTS OF CALL         | ARRIVE   | DEPART   |
|-----|-----------------------|----------|----------|
| 1   | Rome (Civitavecchia), |          | 5:00 PM  |
|     | Italy                 |          |          |
| 2   | Cruising              |          |          |
| 3   | Santorini, Greece     | 12:00 PM | 11:00 PM |
| 4   | Ephesus (Kusadasi),   | 9:00 AM  | 6:00 PM  |
|     | Turkey                |          |          |
| 5   | Mykonos, Greece       | 7:00 AM  | 10:00 PM |
| 6   | Cruising              |          |          |
| 7   | Naples/Capri, Italy   | 8:00 AM  | 6:00 PM  |
| 8   | Rome (Civitavecchia), | 7:00 AM  |          |
|     |                       |          |          |

Italy

Ports of call, port order and times may vary.

**8-NIGHT GREEK ISLES** Odyssey of the Seas