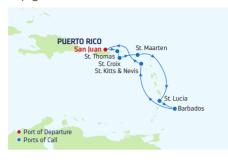

up>, 31<sup>^</sup> 2024 JAN 7, 14, 21, 28 FEB 4 <sup>^</sup>Holiday sailing.



#### 7-NIGHT SOUTHERN CARIBBEAN

Grandeur & Rhapsody of the Seas



| DAY | PORTS OF CALL           | ARRIVE  | DEPART   |
|-----|-------------------------|---------|----------|
| 1   | Bridgetown, Barbados    |         | 10:00 PM |
| 2   | Scarborough, Tobago     | 8:00 AM | 6:00 PM  |
| 3   | Port of Spain, Trinidad | 8:00 AM | 6:00 PM  |
| 4   | St. George's, Grenada   | 8:00 AM | 6:00 PM  |
| 5   | Kingstown, St. Vincent  | 8:00 AM | 6:00 PM  |
| 6   | Roseau, Dominica        | 8:00 AM | 6:00 PM  |
| 7   | Castries, St. Lucia     | 8:00 AM | 6:00 PM  |
| 8   | Bridgetown, Barbados    | 7:00 AM |          |

Ports of call, port order and times may vary.

#### 7-NIGHT SOUTHERN CARIBBEAN Voyager of the Seas



| DA | / PORTS OF CALL          | ARRIVE     | DEPART  |
|----|--------------------------|------------|---------|
| 1  | San Juan, Puerto Rico    | 8          | 3:30 PM |
| 2  | Charlotte Amalie,        | 8:00 AM 6  | 5:00 PM |
|    | St. Thomas               |            |         |
| 3  | St. Croix, U.S Virgin    | 8:00 AM 6  | 5:00 PM |
|    | Islands                  |            |         |
| 4  | Philipsburg, St. Maarten | 8:00 AM 5  | 5:00 PM |
| 5  | Castries, St. Lucia      | 9:00 AM 6  | 5:00 PM |
| 6  | Bridgetown, Barbados     | 7:00 AM 4  | 4:30 PM |
| 7  | Basseterre, St. Kitts &  | 10:00 AM 6 | 5:00 PM |
|    | Nevis                    |            |         |
| 8  | San Juan, Puerto Rico    | 7:00 AM    |         |

Ports of call, port order and times may vary.

#### 8-NI