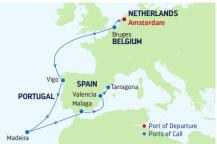

### **10-NIGHT SPAIN & PORTUGAL**

lewel of the Seas

| DAY | PORTS OF CALL          | ARRIVE   | DEPART  |
|-----|------------------------|----------|---------|
| 1   | Amsterdam, Netherlands |          | 5:00 PM |
| 2   | Bruges (Zeebrugge),    | 7:00 AM  | 4:00 PM |
|     | Belgium                |          |         |
| 3   | Cruising               |          |         |
| 4   | Vigo, Spain            | 11:00 AM | 7:00 PM |
| 5   | Cruising               |          |         |
| 6   | Madeira (Funchal),     | 8:00 AM  | 5:00 PM |
|     | Portugal               |          |         |
| 7   | Cruising               |          |         |
| 8   | Malaga, Spain          | 8:00 AM  | 5:00 PM |
| 9   | Cruising               |          |         |
| 10  | Valencia, Spain        | 8:00 AM  | 5:00 PM |
| 11  | Tarragona, Spain       | 7:00 AM  |         |

Ports of call, port order and times may vary.

ds

DEPARTURE FROM Amsterdam, Netherlands 2022

**SEP** 9

7-NIGHT