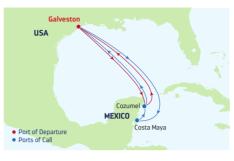

|
|                    | <b>JAN</b> 9, 20, 31 <b>FEB</b> 11 <sup>†</sup>            |
| 3, 20, 27          | *Similar 12-night sailing.<br>†Special 9-night sailing.    |



# DISCOVER COZUMEL

Come and visit the region's most unique natural treasure - an amazing series of caverns connected to the underground waterways.

**4 & 5-NIGHT WESTERN CARIBBEAN** Adventure of the Seas



| DA | Y PORTS OF CALL  | ARRIVE DEPART   |
|----|------------------|-----------------|
| 1  | Galveston, Texas | 3:00 PM         |
| 2  | Cruising         |                 |
| 3  | Cozumel, Mexico  | 7:00 AM 5:00 PM |

- Cruising Δ
- 5 Galveston, Texas 7:00 AM

Ports of call, port order and times may vary.

**4 & 5-NIGHT** WESTERN CARIBBEAN Grandeur of the Seas



| DA | Y PORTS OF CALL    | ARRIVE DEPART    |
|----|--------------------|------------------|
| 1  | Galveston, Texas   | 3:00 PM          |
| 2  | Cruising           |                  |
| 3  | Costa Maya, Mexico | 11:00 AM 7:00 PM |
| 4  | Cozumel, Mexico    | 7.00 AM 5.00 PM  |

7:00 AM

- 5 Cruising
- 6 Galveston. Texas

Ports of call, port order and times may vary



| Maya, Mexico        |
|---------------------|
|                     |
| n, Honduras         |
| g                   |
| ton, Texas          |
| , port order and ti |
|                     |

DEPARTURE FROM Galveston, Texas Route 1 (4-night)

### 2022

JAN 3, 17, 31 FEB 14, 28 MAR 14, 28 APR 11, 25 NOV 10, 24 DEC 8, 22<sup>^</sup>

### Route 2 (5 nights)

### 2022

JAN 7, 12, 21, 26 FEB 4, 9, 18, 23 MAR 4, 9, 18, 23\*