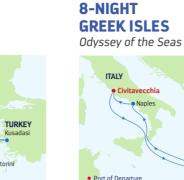

Italy

Ports of call, port order and times may vary.

**8-NIGHT GREEK ISLES** Odyssey of the Seas

### 9-NIGHT GREEK ISLES

Odyssey of the Seas

| DAY                                           | PORTS OF CALL         | ARRIVE  | DEPART   |
|-----------------------------------------------|-----------------------|---------|----------|
| 1                                             | Rome (Civitavecchia), |         | 5:00 PM  |
|                                               | Italy                 |         |          |
| 2                                             | Cruising              |         |          |
| 3                                             | Santorini, Greece     | 1:00 PM | 11:00 PM |
| 4                                             | Mykonos, Greece       | 7:00 AM | 7:00 PM  |
| 5                                             | Ephesus (Kusadasi),   | 7:00 AM | 5:00 PM  |
|                                               | Turkey                |         |          |
| 6                                             | Athens (Piraeus),     | 6:00 AM | 6:00 PM  |
|                                               | Greece                |         |          |
| 7                                             | Cruising              |         |          |
| 8                                             | Naples/Capri, Italy   | 7:00 AM | 6:00 PM  |
| 9                                             | Rome (Civitavecchia), | 7:00 AM |          |
|                                               | Italy                 |         |          |
| Ports of call, port order and times may vary. |                       |         |          |