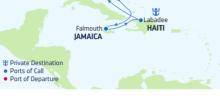

Plata. \*\*Similar 8 night sailing. <sup>^</sup>Holiday sailing.



ARRIVE DEPART

7:00 AM 5:00 PM

8:00 AM 6:30 PM

7:00 AM 5:00 PM

7:00 AM

5:00 PM

# PERFECT DAY AT CUE

# THE VIEW



## **6-NIGHT WESTERN CARIBBEAN** Allure of the Seas



| DA | PORTS OF CALL           | ARRIVE DEPART   |
|----|-------------------------|-----------------|
| 1  | Ft. Lauderdale, Florida | 4:30 PM         |
| 2  | Cruising                |                 |
| 3  | Cozumel, Mexico         | 7:00 AM 6:00 PM |
| 4  | Roatan, Honduras        | 8:00 AM 5:00 PM |
| 5  | Costa Maya, Mexico      | 7:00 AM 5:00 PM |
| 6  | Cruising                |                 |
| 7  | Ft. Lauderdale, Florida | 7:00 AM         |

Ports of call, port order and times may vary.

# **6-NIGHT WESTERN CARIBBEAN & PERFECT DAY**





| DAY | Y PORTS OF CALL |    |     |      |     |      | ARR | IVE | DEP | ART  |             |
|-----|-----------------|----|-----|------|-----|------|-----|-----|-----|------|-------------|
|     | Ft.             | La | ude | erda | le, | Flor | ida |     |     | 4:30 | PM          |
|     | -               |    |     |      |     |      | ~   |     |     | 1 00 | <b>D</b> 14 |

- 2 Perfect Dav at CocoCav. 7:00 AM 4:00 PM Bahamas
- 3 Cruising 4
  - 10:00 AM 5:00 PM Falmouth. Iamaica
- 5 Labadee, Haiti 10:00 AM 6:00 PM 6 Cruising
  - Ft. Lauderdale. Florida 7:00 AM
- Ports of call, port order and times may vary.

# **6-NIGHT WESTERN CARIBBEAN & PERFECT DAY**

RAHAMAS

INMAICA

Odyssey of the Seas

ivate Destinatio

DAY PORTS OF CALL

Bahamas

5 George Town,

4 Falmouth. lamaica

**Gran