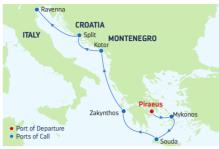

| DAY | PORTS OF CALL          | ARRIVE  | DEPAR  |
|-----|------------------------|---------|--------|
| 1   | Athens (Piraeus),      |         | 5:00 P |
|     | Greece                 |         |        |
| 2   | Mykonos, Greece        | 7:00 AM | 7:00 P |
| 3   | Chania (Souda), Crete, | 8:00 AM | 6:00 P |
|     | Greece                 |         |        |

- Zakynthos, Greece 8:00 AM 6:00 PM
- Cruising 5

- Kotor, Montenegro 7:00 AM 6:00 PM
- Split, Croatia 7:00 AM 4:00 PM 7
- 8 Venice (Ravenna), Italy 7:00 AM

Ports of call, port order and times may vary.

|                                               | t of Departure<br>ts of Call |          | antorini |
|-----------------------------------------------|------------------------------|----------|----------|
| DAY                                           | PORTS OF CALL                | ARRIVE   | DEPART   |
| 1                                             | Venice (Ravenna), Italy      |          | 5:00 PM  |
| 2                                             | Dubrovnik, Croatia           | 10:00 AM | 6:00 PM  |
| 3                                             | Cruising                     |          |          |
| 4                                             | Mykonos, Greece              | 7:00 AM  | 6:00 PM  |
| 5                                             | Santorini, Greece            | 7:00 AM  | 6:00 PM  |
| 6                                             | Cruising                     |          |          |
| 7                                             | Split, Croatia               | 8:00 AM  | 6:00 PM  |
| 8                                             | Venice (Ravenna), Italy      | 7:00 AM  |          |
| Ports of call, port order and times may vary. |                              |          |          |