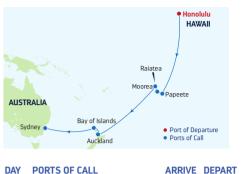

| <b>APR</b> 4*                                  |
| *Similar sailing operates in reverse. | *Similar 17-night sailing operates in reverse. | *Similar 16-night sailing operates in reverse. |

ng operates in reverse

| Raiate | HA        | olulu<br>WAII |    |
|--------|-----------|---------------|----|
|        | ARRIVE    | DEPA          | RT |
|        |           | 5:00          | PM |
|        | 7:00 AM   | 11:59         | РМ |
| esia   | 8:00 AM   | 8:00          | PM |
| esia   | 7:00 AM   | 6:00          | PM |
| į      |           |               |    |
|        | 8:00 AM   | 6:00          | PM |
|        | 6:30 AM   |               |    |
| nes r  | nay vary. |               |    |

#### **18-NIGHT ALOHA HONOLULU. G'DAY SYDNEY**

Ovation of the Seas



| 1                                           | Honolulu, Hawaii          |         | 6:00 PM  |
|---------------------------------------------|---------------------------|---------|----------|
| 2-6                                         | Cruising                  |         |          |
| 7                                           | Papeete, Tahiti,          | 8:00 AM | 11:59 PM |
|                                             | French Polynesia          |         |          |
| 8                                           | Moorea, French Polynesia  | 8:00 AM | 8:00 PM  |
| 9                                           | Raiatea, French Polynesia | 7:00 AM | 6:00 PM  |
| 10-12                                       | Cruising                  |         |          |
| 13