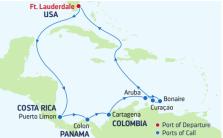

, 23 AUG 6, 20 SEP 3, 17                                         | 2023                                        |  |
| <b>OCT</b> 1, 15, 29 <b>NOV</b> 12, 26 <b>DEC</b> 10, 24 <sup>^</sup> | JAN 14, 28 FEB 11, 25                       |  |
| 2023                                                                  | APR 8 NOV 11, 25 DE                         |  |
| JAN 7, 21 MAR 18 APR 1, 15                                            | ^Holiday sailing                            |  |

### 3.31^

^Holiday sailing

| 7 H CI CI VIL       | DEFFIC  |
|---------------------|---------|
|                     | 5:00 PM |
| 8:00 AM             | 5:00 PM |
| 10:00 AM<br>8:00 AM |         |
|                     |         |

la 7:00 AM

times may vary

11-NIGHT **SOUTHERN CARIBBEAN** Vision of the Seas



| DAY | PORTS OF CALL           | ARRIVE  | DEPART   |
|-----|-------------------------|---------|----------|
| 1   | Ft. Lauderdale, Florida |         | 4:00 PM  |
| 2   | Cruising                |         |          |
| 3   | Cruising                |         |          |
| 4   | Puerto Limon,           | 9:00 AM | 6:00 PM  |
|     | Costa Rica              |         |          |
| 5   | Colon, Panama           | 7:00 AM | 5:00 PM  |
| 6   | Cartagena, Colombia     | 9:00 AM | 5:00 PM  |
| 7   | Oranjestad, Aruba       | 5:00 AM | 11:00 PM |
| 8   | Kralendijk, Bonaire     | 8:00 AM | 6:00 PM  |
| 9   | Willemstad, Curacao     | 7:00 AM | 4:00 PM  |
| 10  | Cruising                |         |          |
| 11  | Cruising                |         |          |
| 12  | Ft. Lauderdale, Flor