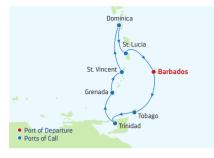

17\*, 24<sup>^</sup>

# 2023

**JAN** 7\*, 14, 28\* **FEB** 4, 18\*, 25

\*Similar sailing. \*\*Special Southern Caribbean sailing. <sup>^</sup>Holiday sailing.

## DEPARTURE FROM DEPARTURE FROM Miami, Florida Miami, Florida 2022 2022 JAN 2\*, 30 FEB 13\*\*, 27 MAR 13\*\*, 27 APR 10\*\* NOV 13. 27 DEC 11. 29^

# JAN 22 FEB 5, 19 MAR 5, 19 **APR** 2.16

2023

\*Sailing visits San Juan instead of St. Thomas. \*\*Sailing visits Puerto Plata instead of Perfect Day. <sup>^</sup>Holiday sailing.

DEPARTURE FROM Ft. Lauderdale Florida Route 1 (Itinerary featured above)

2022

IAN 15, 29 FEB 12 MAR 12, 26 APR 9

JAN 22 FEB 19 MAR 19 APR 16\*, 22 Route 2 2022

JAN 8 FEB 5 MAR 5 Apr 2 OCT 29\* \*Sailing visits Perfect Day at CocoCay.



# 7-NIGHT SOUTHERN CARIBBEAN

Grandeur & Rhapsody of the Seas



| DA | PORTS OF CALL           | ARRIVE  | DEPART   |
|----|-------------------------|---------|----------|
| 1  | Bridgetown, Barbados    |         | 10:00 PM |
| 2  | Scarborough, Tobago     | 8:00 AM | 6:00 PM  |
| 3  | Port of Spain, Trinidad | 8:00 AM | 6:00 PM  |
| 4  | St. George's, Grenada   | 8:00 AM | 6:00 PM  |
| 5  | Kingstown, St. Vincent  | 8:00 AM | 6:00 PM  |
| 6  | Roseau, Dominica        | 8:00 AM | 6:00 PM  |
| 7  | Castries, St. Lucia     | 8:00 AM | 6:00 PM  |
| 8  | Bridgetown, Barbados    | 7:00 AM |          |

Ports of call, port order and times may vary.

8-NIGHT SOUTHERN CARIBBEAN Allure of the Seas



| DAY | PORTS OF CALL                  | ARRIVE     | DEPART   |
|-----|--------------------------------|------------|----------|
| 1   | Ft. Lauderdale, Florida