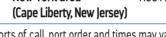

eas

#### 2023

MAY 13, 18, 27 JUN 10, 15, 24 JUL 8, 13, 22 AUG 5, 10, 15, 19 SEP 2, 16, 30 OCT 14

#### DEPARTURE FROM

New York area (Cape Liberty, New Jersey)

#### 2022

MAY 1, 8, 15, 22, 29 JUN 10, 17, 24 JUL 1, 8, 15, 22, 29 AUG 5\*, 14, 21, 28 SEP 4. 11. 18. 25 OCT 2. 9. 16. 23

#### 2023

MAY 7, 14, 21 JUN 2, 9, 16, 23, 30 JUL 7, 14, 21, 28 AUG 13, 20, 27 SEP 3. 10. 17. 24 OCT 1, 8, 15, 22 \*9-night Eastern Caribbean sailing.

#### DEPARTURE FROM New York area (Cape Liberty, New Jersey)

2022 APR 3, 10, 17, 24\* OCT 29 NOV 6, 13, 20, 27 **DEC** 4, 11, 18<sup>^</sup>, 26<sup>^</sup>

#### 2023

FEB 4, 12, 19, 26 MAR 5, 12, 19, 26 APR 2, 9, 16, 23\* \*Similar 8-night sailing. ^Holiday sailing.



6:00 PM 4 Perfect Day at CocoCay. 9:00 AM 6:00 PM 5 Nassau, Bahamas

#### 6-7 Cruising



ARRIVE DEPART 3:00 PM 4 Perfect Day at CocoCay, 9:30 AM 6:00 PM 7:00 AM 6:00 PM



| 5    | Philipsburg, St. Maarten   | 9:00 AM  | 7:00 PM |
|------|----------------------------|----------|---------|
| 6    | Basseterre,                | 7:00 AM  | 4:30 PM |
|      | St. Kitts & Nevis          |          |         |
| 7    | Bridgetown, Barbados       | 9:30 AM  | 5:00 PM |
| 8    | St. Johns, Antigua         | 10:00 AM | 6:00 PM |
| 9-11 | Cruising                   |          |         |
| 12   | New York area              | 7:00 AM  |         |
|      | (Cape Liberty, New Jersey) |          |         |

Ports of call, port order and times may vary

DEPARTURE FROM New York area (Cape Liberty, New Jersey) 2023

JAN 2, 13, 24



# EXOTIC ST. KITTS



Explore the rainforest in an off-roa