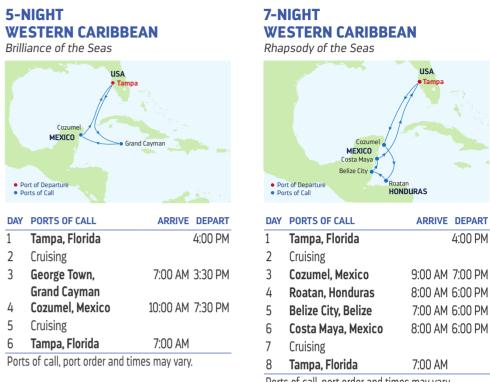

iling.

times may vary.

DEPARTURE FROM Galveston, Texas 2022 NOV 13, 20 DEC 23\*, 30\* 2023 **JAN** 10\*, 22, 29 **FEB** 5, 12, 19, 26 MAR 5, 12, 19, 26 APR 2, 9, 16, 23 \*Similar 5- night sailing <sup>^</sup>Holiday sailing.



Escape to a private island for swimming, snorkelling and relaxing on secluded beaches. Plus, explore the on-site wildlife rescue centre, art exhibits and artisan plaza.

**4-NIGHT WESTERN CARIBBEAN** Brilliance of the Seas



| DAY | PORTS OF CALL   | ARRIVE DEPART    |
|-----|-----------------|------------------|
| 1   | Tampa, Florida  | 4:00 PM          |
| 2   | Cruising        |                  |
| 3   | Cozumel, Mexico | 10:00 AM 7:30 PM |
| 4   | Cruising        |                  |

Tampa, Florida 7:00 AM 5

Ports of call, port order and times may vary.



| DAY | PORTS OF CALL   |
|-----|-----------------|
| 1   | Tampa, Florida  |
| 2   | Cruising        |
| 3   | George Town,    |
|     | Grand Cayman    |
| 4   | Cozumel, Mexico |

| departure from<br>Tampa, Florida                                         |
|--------------------------------------------------------------------------|
| 2021                                                                     |
| <b>SEP</b> 9, 23 <b>OCT</b> 7, 21 <b>NOV</b> 4, 18 <b>DEC</b> 2, 16, 20  |
| 2022                                                                     |
| JAN 13, 27 FEB 10, 24 MAR 10, 24<br>APR 7, 21 DEC 1, 15, 29 <sup>^</sup> |
| 2023                                                                     |
| <b>JAN</b> 12, 26 <b>FEB</b> 9, 23 <b>MAR</b> 9, 23 <b>APR</b> 6, 20     |