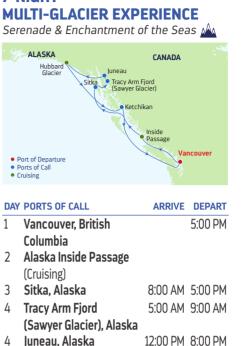

:00 AM 7:00 PM
- Sitka. Alaska 8:00 AM 5:00 PM
- Cruising 7 Victoria. 11:00 AM 10:00 PM
- **British Columbia** 8 Seattle, Washington 7:00 AM

Ports of call, port order and times may vary.

DEPARTURE FROM Seattle, Washington

#### 2022

4

5

6

MAY 5<sup>++</sup>, 13, 20\*, 27 IUN 3, 10\*, 17\*\*, 24\* JUL 1, 8, 15\*\*, 22\*, 29 AUG 5, 12\*\*, 19\*, 23\*, 26 SEP 2, 9\*, 16\*\*, 23<sup>†</sup>

#### 2023

MAY 11<sup>++</sup>, 19, 26 JUN 2, 9, 16, 23 JUL 7, 14, 21, 28 AUG 4, 11, 18, 25 SEP 1. 8. 15. 22. 29<sup>†</sup>

- \*Alaska Glacier sailing visiting Dawes Glacier instead of Inside Passage. \*\*Sailing visits Dawes Glacier and Ketchikan
- instead of Sitka.
- <sup>†</sup>Special 7-night Seattle to Vancouver sailing. <sup>++</sup>Special 8-night Vancouver to Seattle sailing.

### 7-NIGHT



#### DAY PORTS OF CALL

- 1
- 3 Sitka. Alaska
- 4 Tracy Arm Fiord
- 4 Juneau, Alaska
- 5 Hubbard Glacier (Cruising) 11:00 AM 2:00 PM
- 6 Ketchikan, Alaska
- 7 Cruising
- Vancouver, British 8 Columbia

Ports of call, port order and times may vary.

#### DEPARTURE FROM Vancouver. British Columbia Serenade of the Seas

#### 2022

MAY 1. 8\*. 15\*. 22\*. 29 **JUN** 5\*\*, 12\*, 19, 26 JUL 3\*, 10\*, 17, 24, 31\* AUG 7\*, 14, 21, 28\* SEP 4\*, 11\*, 18, 25<sup>†</sup>

#### Enchantment of the Seas

#### 2023

APR 23\*, 30\* MAY 7\*, 14\*, 21\*, 28\* JUN 4\*, 11, 18, 25 JUL 2\*,9, 16, 23, 30\* AUG 6, 13, 20, 27\* SEP 3, 10\*, 17\* \*Alaska Glacier Experience sailing visiting Haines instead of Hubbard Glacier. <sup>†</sup>Special Pacific Coastal sailing Vancouver to Los Angeles.

2:00 PM 10:00