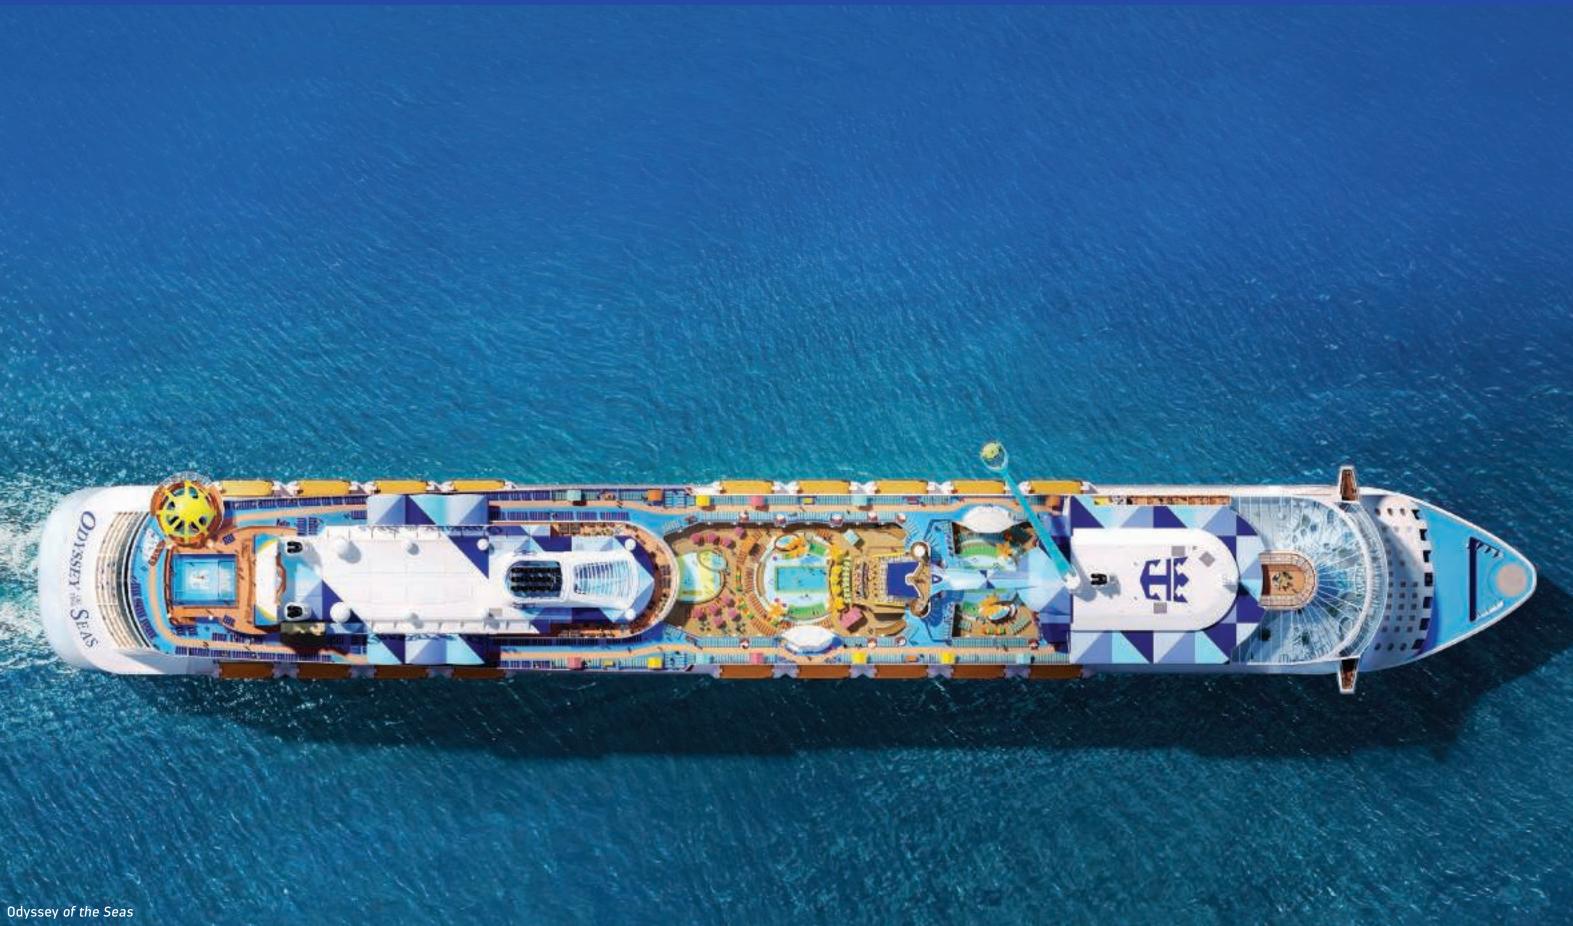

# ODYSSEY OF SEAS

Scope out Santorini's seaside cliffs from 300 feet above sea level in the North Star<sup>®</sup>. Or gaze at crystal blue Mediterranean waters through panoramic two-story windows in Two70<sup>®</sup> on your way to Ephesus, Athens, Mykonos and more. Europe's first Quantum Ultra Class ship sails from Rome—the new Odyssey of the Seas<sup>™</sup>