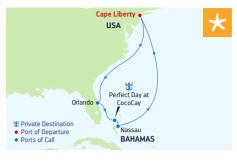

| 7-NIGHT<br>BAHAMAS & PERFECT DAY<br>Oasis of the Seas                                                              |
|-----------------------------------|--------------------------------------------------------------------------------------------------------------------|
| • Royal Naval Dockyard<br>BERMUDA | Cape Liberty •<br>USA<br>Perfect Day at<br>Orlando •<br>Perfect Day at<br>CocoCay<br>•<br>Ports of Call<br>BAHAMAS |

DAY PORTS OF CALL ARRIVE DEPART 4:00 PM

- New York area 1 (Cape Liberty, New Jersey)
- 2 Cruising
- 3 Orlando (Port Canaveral). 1:00 PM 9:00 PM Florida
- Bahamas
- 7:00 AM 6:00 PM
- 8 New York area 7:00 AM (Cape Liberty, New Jersey)

Ports of call, port order and times may vary

#### 7-NIGHT **BAHAMAS & PERFECT DAY** Anthem of the Seas



#### DAY PORTS OF CALL

- New York area 1
- (Cape Liberty, New Jersey)
- 2 Cruising
- 3 Orlando (Port Canaveral). 12:00 PM 9:00 PM Florida
- Bahamas 5 Nassau, Bahamas
- 6-7 Cruising

#### 8 (Cape Liberty, New Jersey) 7:00 AM

Ports of call, port order and times may vary

#### DEPARTURE FROM

New York area (Cape Liberty, New Jersey) Adventure of the Seas

#### 2022

MAY 21 JUN 4, 9, 18 JUL 2, 16, 21, 30 AUG 4, 13, 27 SEP 10, 24 OCT 8, 22 Liberty of the Seas

#### 2023

MAY 13, 18, 27 JUN 10, 15, 24 JUL 8, 13, 22 AUG 5, 10, 15, 19 SEP 2, 16, 30 OCT 14

#### DEPARTURE FROM

New York area (Cape Liberty, New Jersey)

#### 2022

MAY 1, 8, 15, 22, 29 JUN 10, 17, 24 JUL 1, 8, 15, 22, 29 AUG 5\*, 14, 21, 28 SEP 4. 11. 18. 25 OCT 2. 9. 16. 23

#### 2023

MAY 7, 14, 21 JUN 2, 9, 16, 23, 30 JUL 7, 1