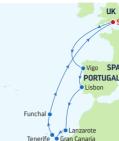

### 12-NIGHT **DISCOVER THE CANARIES** Anthem of the Seas

| DA  | Y PORTS OF CALL          |
|-----|--------------------------|
| 1   | London (Southampton)     |
|     | England                  |
| 2   | Cruising                 |
| 3   | Vigo, Spain              |
| 4   | Lisbon, Portugal         |
| 5   | Cruising                 |
| 6   | Lanzarote,               |
|     | Canary Islands           |
| 7   | Gran Canaria,            |
|     | Canary Islands           |
| 8   | Tenerife, Canary Islands |
| 9   | Madeira (Funchal),       |
|     | Portugal                 |
| 10- | 12 Cruising              |
| 13  | London (Southampton)     |

London (Southampton) 13 England

Ports of call, port order and times may vary.

| <sup>DEPARTURE FROM</sup><br>London (Southampton), England | DEPARTURE FROM<br>London (Southampton), England | departure from<br>London (Southampton) |
|------------------------------------------------------------|-------------------------------------------------|----------------------------------------|
| 2021                                                       | 2022                                            | 2021                                   |
| <b>SEP</b> 5*, 23* <b>OCT</b> 2*                           | MAY 15, 29 JUL 8 AUG 28                         | <b>SEP</b> 12* <b>OCT</b> 9*           |
| 2022                                                       |                                                 | 2022                                   |
| MAY 22 JUN 17 JUL 15 AUG 5*                                |                                                 | JUN 5 SEP 11, 23 OCT                   |
| SEP 4                                                      |                                                 | *Similar 11-night sailing.             |
| *Special Spain & Portugal sailing.                         |                                                 |                                        |

### **12-NIGHT DISCOVER THE CANARIES**

| ARRIVE      | DEPART  | DA   | PORTS OF CALL      |
|-------------|---------|------|--------------------|
|             | 5:00 PM | 1    | London             |
|             |         |      | (Southampton),     |
|             |         |      | England            |
|             |         | 2    | Cruising           |
| 7:00 AM     | 3:00 PM | 3    | Vigo, Spain        |
| 10:00 AM    | 7:00 PM | 4    | Lisbon, Portugal   |
| 7:00 AM     | 5:00 PM | 5    | Cruising           |
| 7:00 AM     | 2:30 PM | 6    | Lanzarote, Canary  |
|             |         |      | Islands            |
| 7:00 AM     | I       | 7    | Gran Canaria,      |
|             |         |      | Canary Islands     |
|             |         | 8    | Tenerife, Canary   |
|             | 37      |      | Islands            |
| ies may var | у.      | 9    | Madeira (Funchal), |
|             |         |      | Portugal           |
|             |         | 10-3 | 12 Cruising        |
|             |         | 13   | London             |
|             |         |      | (Southampton),     |

(Southampton)

England

Ports of call, port order and times may vary.

| DEPARTURE FROM<br>London (Southampton), England | DEPARTURE FROM<br>London (Southampton), England                                              | departure from<br>London (Southampton), England               | departure from<br>London (Southampton),          |
|-------------------------------------------------|----------------------------------------------------------------------------------------------|---------------------------------------------------------------|--------------------------------------------------|
| <b>2023 MAY</b> 12                              | <b>2023 MAY</b> 28 JUL 14 AUG 4*, 27                                                         | <b>2023 MAY</b> 14, 21 JUN 16 JUL 7 SEP 3                     | 2023 JUN 4 SEP 10*, 2                            |
| <b>2024 MAY</b> 10                              | <b>2024 MAY</b> 19, 26 <b>AUG</b> 25 <b>SEP</b> 1 *Special 9-night Spain & Portugal sailing. | <b>2024 MAY</b> 5* <b>JUN</b> 14*, 21, 28* <b>JUL</b> 5*, 12* | <b>2024 JUN</b> 2** <b>SEP</b> 8**<br>OCT 2**    |
|                                                 |                                                                                              | *Similar sailing.                                             | *Similar 11-night sailing.<br>**Similar sailing. |