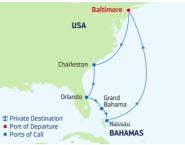

ersey) |          |          |

Ports of call, port order and times may vary

DEPARTURE FROM New York area (Cape Liberty, New Jersey) 2022 **JAN** 9, 20, 31 **FEB** 11<sup>†</sup> 2023 **JAN** 2, 13, 24 <sup>†</sup>Special 9-night sailing.



# EXOTIC ST. KITTS

Explore the rainforest in an off-roading ATV and drive through quaint villages and take a dip on a golden sand beach.



DAY PORTS OF CALL ARRIVE DEPART Baltimore, Maryland 3:00 PM 1

- 2 Cruising
- 3 Royal Naval Dockyard, 1:00 PM Bermuda (Overnight)
- 4 Royal Naval Dockyard, 1:00 PM Bermuda
- 5 Cruising
- 6 Baltimore, Maryland 7:00 AM

Ports of call, port order and times may vary.

DEPARTURE FROM Baltimore, Maryland

# 2022

APR 30 MAY 14 JUN 11 JUL 9 AUG 6 OCT 29

# **8-NIGHT SOUTHEAST COAST & BAHAMAS**

Enchantment of the Seas



| DAY | PORTS OF CALL       | ARRIVE DEPART |
|-----|---------------------|---------------|
| 1   | Baltimore, Maryland | 4:00 PM       |
| 2   | Cruising            |               |

- 3 Charleston. South 7:00 AM 4:00 PM
- Carolina Orlando (Port Canaveral), 9:00 AM 7:00 PM 4
- Florida 5 Grand Bahama Island 9:00 AM 5:00 PM
- 6 Nassau. Bahamas 11:00 AM 7:00 PM
- 7-8 Cruising
- 9 Baltimore, Maryland 7:00 AM

Ports of call, port order and times may vary.

# 9-NIGHT BERMUD **PERFECT DAY**

Enchantment of the Sea



# DAY PORTS OF CALL

- Baltimore, Maryland
- 2 Cruising
- 3 Royal Naval Dockyard, Bermuda (Overnight)
- 4 Royal Naval Dockyard, Bermuda
- 5 Cruising
- 6 Nassau, Bahamas
- 7 Perfect Day At CocoCa Bahamas

8-9 Cruising

10 Baltimore, Maryland

DEPARTURE FROM

Ports of call, port or