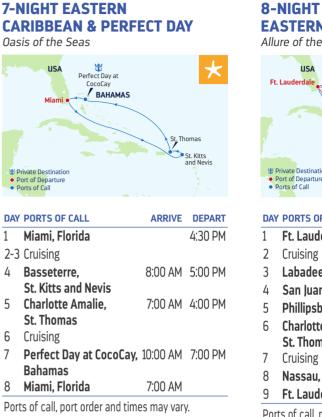

### 7-NIGHT **SCANDINAVIA & RUSSIA** Voyager of the Seas

| DA | PORTS OF CALL          | ARRIVE | DEPART |
|----|------------------------|--------|--------|
| 1  | Stockholm, Sweden      |        | 4:30PM |
| 2  | Cruising               |        |        |
| 3  | St. Petersburg, Russia | 8:00AM |        |
|    | (Overnight)            |        |        |
| 4  | St. Petersburg, Russia |        | 6:00PM |
| 5  | Helsinki, Finland      | 8:00AM | 5:00PM |
| 6  | Tallinn, Estonia       | 8:00AM | 5:00PM |
| 7  | Visby, Sweden          | 8:00AM | 5:00PM |

7:30 AM

- Visby, Sweden
- 8 Stockholm, Sweden

Ports of call, port order and times may vary.

| 7-NIGHT              |
|----------------------|
| SCANDINAVIA & RUSSIA |
| Voyager of the Seas  |
|                      |