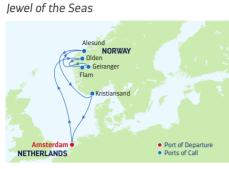

### 9-NIGHT **NORWEGIAN FJORDS** lewel of the Seas

| ARRIVE    | DEPART  | DAY  | PORTS OF CALL                 |
|-----------|---------|------|-------------------------------|
| ;         | 5:00 PM | 1    | Amsterdam, Netherlands        |
|           |         | 2    | Cruising                      |
| 10:00 AM  |         | 3    | Olden, Norway                 |
|           |         | 4    | Flam, Norway                  |
|           | 2:00 PM | 5    | Geiranger, Norway             |
| 10:00 AM  |         | 6    | Alesund, Norway               |
|           | 2.00 DM | 7    | Cruising                      |
|           | 2:00 PM | 8    | Kristiansand, Norway          |
| 10:00 414 | 7.00 DM | 9    | Cruising                      |
| 10:00 AM  | 7:00 PM | 10   | Amsterdam, Netherlands        |
| 7:00 AM   | 5:00 PM | Port | s of call, port order and tim |
| 9:00 AM   | 5:00 PM |      |                               |

| DEPARTURE FROM<br>Amsterdam, Netherlands | DEPARTURE FROM<br>Amsterdam, Netherlands | DEPARTURE FROM<br>Amsterdam, Netherlands | DEPARTURE FROM<br>Amsterdam, Netherlands |
|------------------------------------------|------------------------------------------|------------------------------------------|------------------------------------------|
| 2022                                     | 2022                                     | 2022                                     | 2022                                     |
| JUN 8 JUL 14* AUG 19*                    | <b>JUN</b> 20 <b>JUL</b> 26              | MAY 27 JUL 2 AUG 7                       | <b>AUG</b> 31                            |
| *Snecial 10-night sailing                |                                          |                                          |                                          |