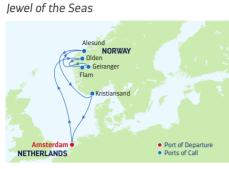

Ports of call, port order and times may vary.

| DA | PORTS OF CALL            | ARRIVE   | DEPART  |
|----|--------------------------|----------|---------|
| 1  | Amsterdam, Netherlands   |          | 5:00 PM |
| 2  | Cruising                 |          |         |
| 3  | Molde, Norway            | 8:00 AM  | 6:00 PM |
| 4  | Arctic Circle (Cruising) |          |         |
| 5  | Tromsø, Norway           | 10:00 AM | 7:00 PM |

5 Tromsø, Norway

- 6 Honningsvåg, Norway 7:00 AM 4:00 PM 7 Cruising
- 8 Alesund, Norway
- 9 Flam, Norway
- 10 Cruising
- 11 Kristiansand, Norway 8:00 AM 7:00 PM
- 12 Cruising
- 13 Amsterdam, Netherlands 7:00 AM
- Ports of call, port order and times may vary.

13 Amsterdam, Netherlands 7:00 AM Ports of call, port order and times may vary.

### 9-NIGHT **NORWEGIAN FJORDS** lewel of the Seas

| ARRIVE    | DEPART  | DAY  | PORTS OF CALL                 |
|-----------|---------|------|-------------------------------|
| ;         | 5:00 PM | 1    | Amsterdam, Netherlands        |
|           |         | 2    | Cruising                      |
| 10:00 AM  |         | 3    | Olden, Norway                 |
|           |         | 4    | Flam, Norway                  |
|           | 2:00 PM | 5    | Geiranger, Norway             |
| 10:00 AM  |         | 6    | Alesund, Norway               |
|           | 2.00 DM | 7    | Cruising                      |
|           | 2:00 PM | 8    | Kristiansand, Norway          |
| 10:00 414 | 7.00 DM | 9    | Cruising                      |
| 10:00 AM  | 7:00 PM | 10   | Amsterdam, Netherlands        |
| 7:00 AM   | 5:00 PM | Port | s of call, port order and tim |
| 9:00 AM   | 5:00 PM |      |                               |

| DEPARTURE FROM<br>Amsterdam, Netherlands | DEPARTURE FROM<br>Amsterdam, Netherlands | DEPARTURE FROM<br>Amsterdam, Netherlands | DEPARTURE FROM<br>Amsterdam, Netherlands |
|------------------------------------------|------------------------------------------|------------------------------------------|------------------------------------------|
| 2022                                     | 2022                                     | 2022                                     | 2022                                     |
| JUN 8 JUL 14* AUG 19*                    | <b>JUN</b> 20 <b>JUL</b> 26              | MAY 27 JUL 2 AUG 7                       | <b>AUG</b> 31                            |
| *Snecial 10-night sailing                |                                          |                                          |                                          |