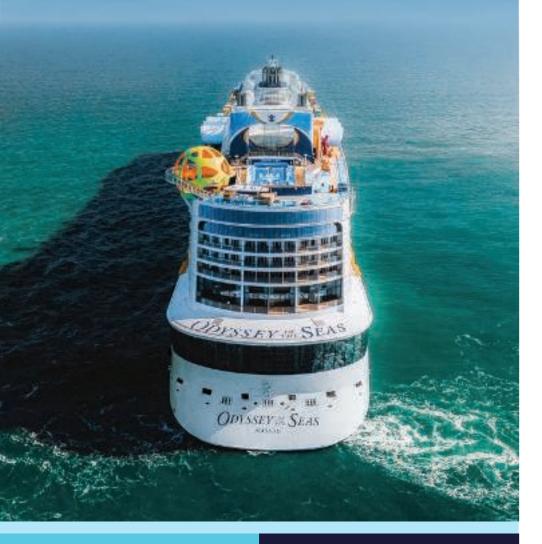

# ODYSSEY OF SEAS

Scope out Santorini's seaside cliffs from 300 feet above sea level in the North Star<sup>®</sup>. Or gaze at crystal blue Mediterranean waters through panoramic two-story windows in Two70<sup>®</sup> on your way to Ephesus, Athens, Mykonos and more. Europe's first Quantum Ultra Class ship sails from Rome—the new Odyssey of the Seas<sup>™</sup>