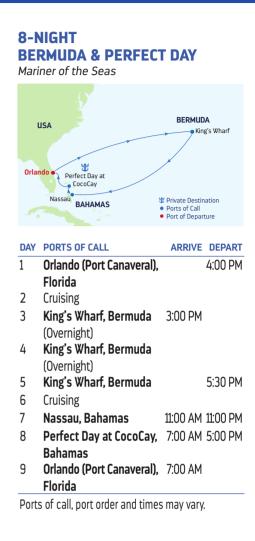

### 7-NIGHT **SCANDINAVIA & RUSSIA** Voyager of the Seas

| DA | PORTS OF CALL          | ARRIVE | DEPART |
|----|------------------------|--------|--------|
| 1  | Stockholm, Sweden      |        | 4:30PM |
| 2  | Cruising               |        |        |
| 3  | St. Petersburg, Russia | 8:00AM |        |
|    | (Overnight)            |        |        |
| 4  | St. Petersburg, Russia |        | 6:00PM |
| 5  | Helsinki, Finland      | 8:00AM | 5:00PM |
| 6  | Tallinn, Estonia       | 8:00AM | 5:00PM |
| 7  | Visby, Sweden          | 8:00AM | 5:00PM |

7:30 AM

- Visby, Sweden
- 8 Stockholm, Sweden

Ports of call, port order and times may vary.

| 7-NIGHT              |
|----------------------|
| SCANDINAVIA & RUSSIA |
| Voyager of the Seas  |
|                      |

| DA | Y PORTS OF CALL        | ARRIVE DEPART   |
|----|------------------------|-----------------|
| 1  | Copenhagen, Denmark    | 4:30 PM         |
| 2  | Cruising               |                 |
| 3  | Stockholm, Sweden      | 9:00 AM 5:00 PM |
| 4  | Tallinn, Estonia       | 9:00 AM 6:00 PM |
| 5  | St. Petersburg, Russia | 7:00 AM 8:00 PM |
| 6  | Helsinki, Finland      | 7:00 AM 3:00 PM |
| 7  | Cruising               |                 |

### 7 Cruising

8 Copenhagen, Denmark 7:00 AM Ports of call, port order and times may vary.

### DAY PORTS OF CALL

- Copenhagen, Denmark 1
- Oslo, Norway (Overnight) 9:00 AM 2
- 3 Oslo. Norway
- Kristiansand, Norway 4
- 5 Cruising
- Skagen, Denmark 6
- Gothenburg, Sweden 7
- 8 Copenhagen, Denmark 7:00 AM

Ports of call, port order and times may vary.