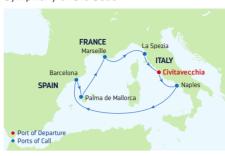

### **7-NIGHT WESTERN MEDITERRANEAN FROM ROME** Symphony & Oasis of the Seas

| DAY  | PORTS OF CALL                       | ARRIVE  | DEPART  |
|------|-------------------------------------|---------|---------|
| 1    | Rome (Civitavecchia),<br>Italy      |         | 8:00 PM |
| 2    | Naples/Capri, Italy                 | 7:00 AM | 7:00 PM |
| 3    | Cruising                            |         |         |
| 4    | Barcelona, Spain                    | 5:00 AM | 6:00 PM |
| 5    | Palma de Mallorca, Spain            | 8:00 AM | 4:00 PM |
| 6    | Provence (Marseille),<br>France     | 9:00 AM | 6:00 PM |
| 7    | Florence/Pisa<br>(La Spezia), Italy | 8:30 AM | 8:30 PM |
| 8    | Rome (Civitavecchia),<br>Italy      | 7:00 AM |         |
| Dort | a of call and times may yory        |         |         |

Ports of call and times may vary.