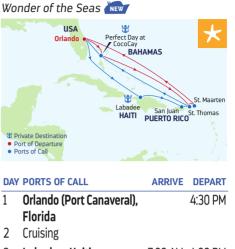

night Eastern Caribbean sailing.

# DEPARTURE FROM

Orlando (Port Canaveral), Florida

**2023 IAN 22 FEB 19 MAR 19 APR 16** MAY 14 JUN 4, 25 JUL 16 AUG 6, 27 SEP 17 OCT 8, 22 NOV 5, 19 DEC 3, 17\*, 23<sup>^</sup>

2024 JAN 14, 28 FEB 11,25 MAR 10, 24 **APR** 7. 21

\*Similar 6 night sailing. <sup>^</sup>Holiday sailing.

# Orlando (Port Canaveral), Florida Route 1 (Itinerary featured above) 2023 JAN 29\*

DEPARTURE FROM

# Route 2

2023 IAN 7.15 FEB 5\*.12.26 MAR 5, 12\*, 26 APR 2, 9, 23, 30 MAY 7, 21, 28 JUN 11, 18 JUL 2, 9, 23, 30 AUG 13, 20 SEP 3, 10, 24 OCT 1, 15, 29 NOV 12, 26 DEC 10, 30<sup>^</sup>

# 2024 JAN 7, 21 FEB 4, 18 MAR 3, 17, 31 **APR** 14. 28

\*Sailing does not visit Perfect Day - visits Nassau or Puerto Plata. <sup>^</sup>Holiday sailing

# **CARIBBEAN & PERFECT DAY**



| 7:00 AM | 4:00 PM  |
|---------|----------|
| 2:00 PM | 10:00 PM |
| 7:00 AM | 4:00 PM  |
|         |          |

# DEPARTURE FROM Orlando (Port Canaveral). Florida Mariner of the Seas 2023 MAY 12, 26 JUN 9\*\*, 23 JUL 7\*\*, 21 AUG 4\*\*, 18\* **SEP** 1\*, 15\*, 29\* **OCT** 13\*

Adventure of the Seas

| 2023 NOV 24 DEC 22 <sup>^</sup>        |
|----------------------------------------|
| <b>2024 JAN</b> 5, 19 <b>FEB</b> 2, 16 |
| MAR 1, 15, 29 APR 12, 26               |
| *Bermuda and Perfect Day sailing.      |
|                                        |

\*\*8-night Eastern Caribbean & Perfect Day sailing visiting Tortola, St. Kitts and San Juan. ^Holiday sailing.

# **8-NIGHT SOUTHERN CARIBBEAN & PERFECT DAY**

Mariner & Adventure of the Seas



| I OITIS OF CALL