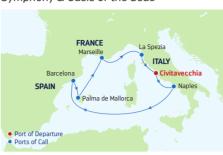

### **7-NIGHT WESTERN MEDITERRANEAN FROM ROME** Symphony & Oasis of the Seas

| DAY  | PORTS OF CALL                       | ARRIVE  | DEPART  |
|------|-------------------------------------|---------|---------|
| 1    | Rome (Civitavecchia),<br>Italy      |         | 8:00 PM |
| 2    | Naples/Capri, Italy                 | 7:00 AM | 7:00 PM |
| 3    | Cruising                            |         |         |
| 4    | Barcelona, Spain                    | 5:00 AM | 6:00 PM |
| 5    | Palma de Mallorca, Spain            | 8:00 AM | 4:00 PM |
| 6    | Provence (Marseille),<br>France     | 9:00 AM | 6:00 PM |
| 7    | Florence/Pisa<br>(La Spezia), Italy | 8:30 AM | 8:30 PM |
| 8    | Rome (Civitavecchia),<br>Italy      | 7:00 AM |         |
| Dort | a of call and times may yory        |         |         |

Ports of call and times may vary.

### DEPARTURE FROM Rome (Civitavecchia), Italy Symphony of the Seas

**2023 MAY** 11, 18, 25 JUN 1, 8, 15, 22, 29 JUL 6, 13, 20, 27 AUG 3, 10, 17, 24, 31 SEP 7, 14, 21, 28 OCT 5, 12, 19

### Oasis of the Seas

2023 MAY 9, 16, 23, 30 JUN 6, 13, 20, 27 JUL 4, 11, 18, 25 AUG 1, 8, 15, 22, 29 SEP 5, 12, 19, 26\* \*Special 3 night sailing.