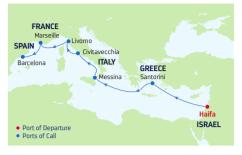

### **7-NIGHT WESTERN MEDITERRANEAN FROM ROME** Symphony & Oasis of the Seas

| DAY  | PORTS OF CALL                       | ARRIVE  | DEPART  |
|------|-------------------------------------|---------|---------|
| 1    | Rome (Civitavecchia),<br>Italy      |         | 8:00 PM |
| 2    | Naples/Capri, Italy                 | 7:00 AM | 7:00 PM |
| 3    | Cruising                            |         |         |
| 4    | Barcelona, Spain                    | 5:00 AM | 6:00 PM |
| 5    | Palma de Mallorca, Spain            | 8:00 AM | 4:00 PM |
| 6    | Provence (Marseille),<br>France     | 9:00 AM | 6:00 PM |
| 7    | Florence/Pisa<br>(La Spezia), Italy | 8:30 AM | 8:30 PM |
| 8    | Rome (Civitavecchia),<br>Italy      | 7:00 AM |         |
| Dort | a of call and times may yory        |         |         |

Ports of call and times may vary.

### **7-NIGHT WESTERN MEDITERRANEAN FROM BARCELONA** Symphony & Oasis of the Seas

### DAY PORTS OF CALL

- 1 Barcelona, Spain
- 2 Palma de Mallorca, Spa
- 3 Provence (Marseille) France
- 4 Florence/Pisa (La Spezia), Italy
- 5 Rome (Civitavecchia). Italy
- 6 Naples/Capri, Italy
- 7 Cruising
- 8 Barcelona, Spain

Ports of call and times may vary

### DEPARTURE FROM Rome (Civitavecchia), Italy Symphony of the Seas

**2023 MAY** 11, 18, 25 JUN 1, 8, 15, 22, 29 JUL 6, 13, 20, 27 AUG 3, 10, 17, 24, 31 SEP 7, 14, 21, 28 OCT 5, 12, 19

### Oasis of the Seas

2023 MAY 9, 16, 23, 30 JUN 6, 13, 20, 27 JUL 4, 11, 18, 25 AUG 1, 8, 15, 22, 29 SEP 5, 12, 19, 26\* \*Special 3 night sailing.

### **DEPARTURE FROM** Barcelona, Spain Symphony of the Seas

2023 APR 16, 23, 30 MAY 7, 14, 21, 28 JUN 4, 11, 18, 25 JUL 2, 9, 16, 23, 30 AUG 6, 13, 20, 27 SEP 3, 10, 17, 24 **OCT** 1, 8, 15, 22

### Oasis of the Seas

2024 MAY 5, 12, 19, 26 JUN 2, 9, 16, 23, 30 JUL 7, 14, 21, 28 AUG 4, 11, 18, 25 SEP 1, 8, 15, 22, 29 OCT 6, 13, 20

|     | ARRIVE  | DEPART  |
|-----|---------|---------|
|     |         | 6:00 PM |
| in  | 8:00 AM | 4:00 PM |
|     | 9:00 AM | 6:00 PM |
|     |         |         |
|     | 8:30 AM | 8:30 PM |
|     | 7:00 AM | 8:00 PM |
|     | 7:00 AM | 7:00 PM |
|     | 7:00 AM |         |
| ry. |         |         |