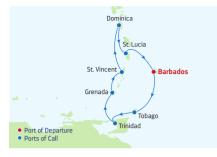

-|---------------------|----------|---------|
| 1   | Colon, Panama       |          | 6:00 PM |
| 2   | Cartagena, Colombia | 10:00 AM | 6:00 PM |
| 3   | Cruising            |          |         |
| 4   | Willemstad, Curacao | 8:00 AM  | 6:00 PM |
| 5   | Kralendijk, Bonaire | 8:00 AM  | 6:00 PM |
| 6   | Oranjestad, Aruba   | 8:00 AM  | 6:00 PM |
| 7   | Cruising            |          |         |
| 8   | Colon, Panama       | 8:00 AM  |         |

Ports of call, port order and times may vary

#### Colon, Panama 2023 DEC 2, 9, 16, 30 2024 IAN 6.13.20.27 FEB 3.10

#### DEPARTURE FROM Cartagena, Colombia

DEPARTURE FROM

2023 DEC 17, 24<sup>^</sup>, 31<sup>^</sup> 2024 JAN 7, 14, 21, 28 FEB 4 <sup>^</sup>Holiday sailing.



#### 7-NIGHT SOUTHERN CARIBBEAN

Grandeur & Rhapsody of the Seas



| DAY | PORTS OF CALL           | ARRIVE  | DEPART   |
|-----|-------------------------|---------|----------|
| 1   | Bridgetown, Barbados    |         | 10:00 PM |
| 2   | Scarborough, Tobago     | 8:00 AM | 6:00 PM  |
| 3   | Port of Spain, Trinidad | 8:00 AM | 6:00 PM  |
| 4   | St. George's, Grenada   | 8:00 AM | 6:00 PM  |
| 5   | Kingstown, St. Vincent  | 8:00 AM | 6:00 PM  |
| 6   | Roseau, Dominica        | 8:00 AM | 6:00 PM  |
| 7   | Castries, St. Lucia     | 8:00 AM | 6:00 PM  |
| 8   | Bridgetown, Barbados    | 7:00 AM |          |

Ports of call, port order and times may vary.

#### 7-NIGHT SOUTHERN CARIBBEAN Voyager of the Seas



| DA | / PORTS OF CALL          | ARRIVE     | DEPART  |
|----|--------------------------|------------|---------|
| 1  | San Juan, Puerto Rico