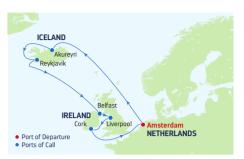

### P 15 OCT 6, 27

MAY 21 JUN 18 JUL 16 AUG 13

12-NIGHT

Jewel of the Seas

ICELAND

Port of Departure
Ports of Call

2-3 Cruising

DAY PORTS OF CALL

4 Akurevri. Iceland

5 Akureyri, Iceland

6 Reykjavik, Iceland

7 Reykjavik, Iceland

9 Belfast, Northern

10 Liverpool, England

11 Cork (Cobh), Ireland

(Overnight)

(Overnight)

8 Cruising

12 Cruising

Ireland

**ICELAND & IRELAND** 

Cork

1 Amsterdam, Netherlands

NETHERLANDS