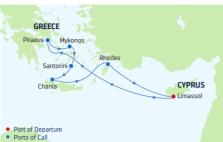

7-NIGHT GREEK ISLES lewel of the Seas

| DAY | PORTS OF CALL            | ARRIVE DEPART   |
|-----|--------------------------|-----------------|
| 1   | Limassol, Cyprus         | 8:00 PM         |
| 2   | Cruising                 |                 |
| 3   | Athens (Piraeus), Greece | 8:00 AM 8:00 PM |
| 4   | Myknonos, Greece         | 7:00 AM 8:00 PM |
| 5   | Santorini, Greece        | 7:00 AM 8:00 PM |
| 6   | Chania (Souda),          | 7:00 AM 6:00 PM |
|     | Crete, Greece            |                 |
| 7   | Rhodes, Greece           | 7:00 AM 3:00 PM |

| massol, Cyprus         | 8:00 PM         |  |
|------------------------|-----------------|--|
| uising                 |                 |  |
| hens (Piraeus), Greece | 8:00 AM 8:00 PM |  |
| yknonos, Greece        | 7:00 AM 8:00 PM |  |
| antorini, Greece       | 7:00 AM 8:00 PM |  |
| iania (Souda),         | 7:00 AM 6:00 PM |  |
| ete, Greece            |                 |  |
| nodes, Greece          | 7:00 AM 3:00 PM |  |

### 7-NIGHT **GREEK ISLES & CROATIA** Brilliance of the Seas

| DAY                                           | PORTS OF CALL            | ARRIVE  | DEPART  |
|-----------------------------------------------|--------------------------|---------|---------|
| 1                                             | Limassol, Cyprus         |         | 8:00 PM |
| 2                                             | Cruising                 |         |         |
| 3                                             | Athens (Piraeus), Greece | 8:00 AM | 8:00 PM |
| 4                                             | Myknonos, Greece         | 7:00 AM | 8:00 PM |
| 5                                             | Santorini, Greece        | 7:00 AM | 8:00 PM |
| 6                                             | Chania (Souda),          | 7:00 AM | 6:00 PM |
|                                               | Crete, Greece            |         |         |
| 7                                             | Rhodes, Greece           | 7:00 AM | 3:00 PM |
| 8                                             | Limassol, Cyprus         | 7:00 AM |         |
| Ports of call, port order and times may vary. |                          |         |         |