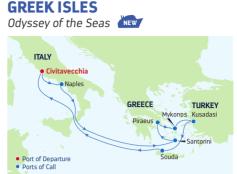

### 9-NIGHT GREEK ISLES

Odyssey of the Seas

| DAY                                           | PORTS OF CALL         | ARRIVE  | DEPART   |
|-----------------------------------------------|-----------------------|---------|----------|
| 1                                             | Rome (Civitavecchia), |         | 5:00 PM  |
|                                               | Italy                 |         |          |
| 2                                             | Cruising              |         |          |
| 3                                             | Santorini, Greece     | 1:00 PM | 11:00 PM |
| 4                                             | Mykonos, Greece       | 7:00 AM | 7:00 PM  |
| 5                                             | Ephesus (Kusadasi),   | 7:00 AM | 5:00 PM  |
|                                               | Turkey                |         |          |
| 6                                             | Athens (Piraeus),     | 6:00 AM | 6:00 PM  |
|                                               | Greece                |         |          |
| 7                                             | Cruising              |         |          |
| 8                                             | Naples/Capri, Italy   | 7:00 AM | 6:00 PM  |
| 9                                             | Rome (Civitavecchia), | 7:00 AM |          |
|                                               | Italy                 |         |          |
| Ports of call, port order and times may vary. |                       |         |          |