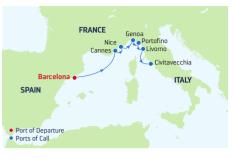

# ODYSSEY OF SEAS

Scope out Santorini's seaside cliffs from 300 feet above sea level in the North Star<sup>®</sup>. Or gaze at crystal blue Mediterranean waters through panoramic two-story windows in Two70<sup>®</sup> on your way to Ephesus, Athens, Mykonos and more. Europe's first Quantum Ultra Class ship sails from Rome—the new Odyssey of the Seas<sup>™</sup>

**7-NIGHT GREEK ISLES & ITALY** Odyssey of the Seas

| DAY | PORTS OF CALL         | ARRIVE   | DEPART   |
|-----|-----------------------|----------|----------|
| 1   | Rome (Civitavecchia), |          | 5:00 PM  |
|     | Italy                 |          |          |
| 2   | Cruising              |          |          |
| 3   | Santorini, Greece     | 12:00 PM | 11:00 PM |
| 4   | Ephesus (Kusadasi),   | 9:00 AM  | 6:00 PM  |
|     | Turkey                |          |          |
| 5   | Mykonos, Greece       | 7:00 AM  | 10:00 PM |
| 6   | Cruising              |          |          |
| 7   | Naples/Capri, Italy   | 8:00 AM  | 6:00 PM  |
| 8   | Rome (Civitavecchia), | 7:00 AM  |          |
|     |                       |          |          |