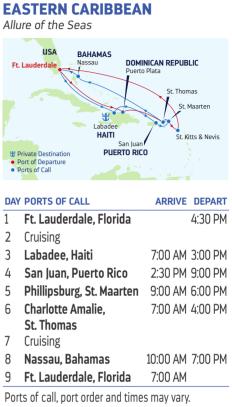

### **7-NIGHT GREEK ISLES** Rhapsody of the Seas

| DAY                                           | PORTS OF CALL           | ARRIVE  | DEPART   |
|-----------------------------------------------|-------------------------|---------|----------|
| 1                                             | Venice (Ravenna), Italy |         |          |
|                                               | (Overnight)             |         |          |
| 2                                             | Venice (Ravenna), Italy |         | 5:00 PM  |
| 3                                             | Cruising                |         |          |
| 4                                             | Sicily (Messina), Italy | 7:00 AM | 4:00 PM  |
| 5                                             | Rome (Civitavecchia),   | 9:00 AM | 10:00 PM |
|                                               | Italy                   |         |          |
| 6                                             | Florence/Pisa           | 8:00 AM | 8:00 PM  |
|                                               | (Livorno), Italy        |         |          |
| 7                                             | Cannes, France          | 7:00 AM | 3:30 PM  |
| 8                                             | Barcelona, Spain        | 7:00 AM |          |
| Ports of call, port order and times may vary. |                         |         |          |

|     |                                     |                   | Haifa<br>ISRAEL |  |
|-----|-------------------------------------|-------------------|-----------------|--|
|     | Port of Departure     Ports of Call |                   |                 |  |
| ART | DAY                                 | PORTS OF CALL     | ARRIVE DEPART   |  |
|     | 1                                   | Haifa, Israel     | 6:00 PM         |  |
|     | 2                                   | Limassol, Cyprus  | 8:00 AM 5:00 PM |  |
| PM  | 3                                   | Rhodes, Greece    | 9:00 AM 6:00 PM |  |
|     | 4                                   | Athens (Piraeus), | 9:00 AM 7:00 PM |  |
| PM  |                                     | Greece            |                 |  |
| PM  | 5                                   | Santorini, Greece | 7:00 AM 8:00 PM |  |
|     | 6                                   | Mykonos, Greece   | 7:00 AM 8:00 PM |  |
| PM  | 7                                   | Cruising          |                 |  |
| РM  | 8                                   | Haifa, Israel     | 7:00 AM         |  |

Ports of call, port order and times may vary.

| departure from<br>Venice (Raven |               | y             |               |
|---------------------------------|---------------|---------------|---------------|
| 2023 MAY 29                     | <b>JUN</b> 26 | <b>JUL</b> 24 | <b>AUG</b> 21 |
| SEP 18 OCT 16                   |               |               |               |

### DEPARTURE FROM Haifa, Israel

2023 SEP 1, 8, 22\*, 29\* **OCT** 4\*, 13\*, 18\*, 27\* **NOV** 1\* \*Similar 5-night sailing.