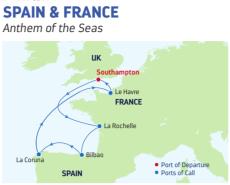

### 7-NIGHT **SPAIN & FRANCE** Anthem of the Seas FRANCE Port of Depar Ports of Call CDAI

- DAY PORTS OF CALL ARRIVE DEPART 1 London (Southampton), 5:00 PM England 2 Cruising
- Bordeaux (La Rochelle), 7:00 AM 5:00 PM 3 France
- Bilbao, Spain 8:00 AM 4:00 PM 4 La Coruna, Spain 8:00 AM 5:00 PM 5
- 6 Cruising
- Paris (Le Havre), France 7:00 AM 7:00 PM 7
- 8 London (Southampton), 7:00 AM
- England

**7-NIGHT SPAIN & FRANCE** Anthem of the Seas

| DAY | PORTS OF CALL         | ARRIVE  | DEPART  |
|-----|-----------------------|---------|---------|
| 1   | London                |         | 5:00 PM |
|     | (Southampton),        |         |         |
|     | England               |         |         |
| 2   | Cruising              |         |         |
| 3   | Bordeaux              | 7:00 AM | 5:00 PM |
|     | (La Rochelle), France |         |         |

Bilbao, Spain 8:00 AM 4:00 PM 4 5 La Coruna, Spain 8:00 AM 5:00 PM

- Cruising 6 7 Paris (Le Havre), 7:00 AM 7:00 PM
- France 8 London 7:00 AM (Southampton),
- England

Ports of call, port order and times may vary.