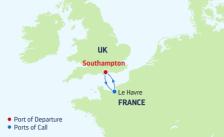

### 7-NIGHT **SPAIN & FRANCE** Anthem of the Seas FRANCE Port of Depar Ports of Call CDAI

- DAY PORTS OF CALL ARRIVE DEPART 1 London (Southampton), 5:00 PM England 2 Cruising
- Bordeaux (La Rochelle), 7:00 AM 5:00 PM 3 France
- Bilbao, Spain 8:00 AM 4:00 PM 4 La Coruna, Spain 8:00 AM 5:00 PM 5
- 6 Cruising
- Paris (Le Havre), France 7:00 AM 7:00 PM 7
- 8 London (Southampton), 7:00 AM
- England

Ports of call, port order and times may vary.

| NORWAY<br>© Geiranger<br>Olden<br>Bergen<br>Stavanger |                 |
|-------------------------------------------------------|-----------------|
|                                                       | Port of Departu |

| DA | PORTS OF CALL         | ARRIVE   | DEPART  |
|----|-----------------------|----------|---------|
| 1  | London (Southampton), |          | 5:00 PM |
|    | England               |          |         |
| 2  | Cruising              |          |         |
| 3  | Stavanger, Norway     | 7:00 AM  | 3:00 PM |
| 4  | Geiranger, Norway     | 10:00 AM | 7:00 PM |
| 5  | Olden, Norway         | 7:00 AM  | 5:00 PM |