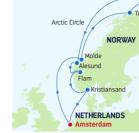

Ports of call, port order and times may vary.

| DA | PORTS OF CALL            | ARRIVE   | DEPART  |
|----|--------------------------|----------|---------|
| 1  | Amsterdam, Netherlands   |          | 5:00 PM |
| 2  | Cruising                 |          |         |
| 3  | Molde, Norway            | 8:00 AM  | 6:00 PM |
| 4  | Arctic Circle (Cruising) |          |         |
| 5  | Tromsø, Norway           | 10:00 AM | 7:00 PM |

5 Tromsø, Norway

- 6 Honningsvåg, Norway 7:00 AM 4:00 PM 7 Cruising
- 8 Alesund, Norway
- 9 Flam, Norway
- 10 Cruising
- 11 Kristiansand, Norway 8:00 AM 7:00 PM
- 12 Cruising
- 13 Amsterdam, Netherlands 7:00 AM
- Ports of call, port order and times may vary.

13 Amsterdam, Netherlands 7:00 AM Ports of call, port order and times may vary.