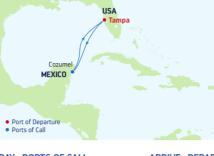

### DEPARTURE FROM Galveston, Texas

### 2022

**JAN** 2, 16, 30 **FEB** 13, 20, 27 MAR 13, 27 APR 10, 17, 24 MAY 1, 8, 15, 22, 29 JUN 12, 26 JUL 3, 10, 24, 31 AUG 7, 21, 28 SEP 4, 18, 25 OCT 2, 16, 23

### 2023

**JAN** 10\*, 15, 22, 29 **FEB** 5, 12, 19, 26 MAR 5, 12, 19, 26 APR 2, 9, 16, 23

\*Similar 5- night sailing <sup>^</sup>Holiday sailing.

times may vary.

DEPARTURE FROM Galveston, Texas 2022 NOV 13, 20 DEC 23\*, 30\* 2023 **JAN** 10\*, 22, 29 **FEB** 5, 12, 19, 26 MAR 5, 12, 19, 26 APR 2, 9, 16, 23 \*Similar 5- night sailing <sup>^</sup>Holiday sailing.



Escape to a private island for swimming, snorkelling and relaxing on secluded beaches. Plus, explore the on-site wildlife rescue centre, art exhibits and artisan plaza.

**4-NIGHT WESTERN CARIBBEAN** Brilliance of the Seas



| DAY | PORTS OF CALL   | ARRIVE DEPART    |
|-----|-----------------|------------------|
| 1   | Tampa, Florida  | 4:00 PM          |
| 2   | Cruising        |                  |
| 3   | Cozumel, Mexico | 10:00 AM 7:30 PM |
| 4   | Cruising        |                  |

Tampa, Florida 7:00 AM 5

Ports of call, port order and times may vary.



| DAY | PORTS OF CALL   |
|-----|-----------------|
| 1   | Tampa, Florida  |
| 2   | Cruising        |
| 3   | George Town,    |
|     | Grand Cayman    |
| 4   | Cozumel, Mexico |

| departure from<br>Tampa, Florida                                         |
|--------------------------------------------------------------------------|
| 2021                                                                     |
| <b>SEP</b> 9, 23 <b>OCT</b> 7, 21 <b