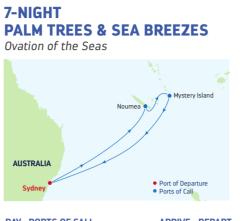

|
| 4     | Dusky Sound, New Zealand  | 4:00 PM | 5:00 PM |
| 5     | Dunedin, New Zealand      | 9:00 AM | 7:00 PM |
| 6     | Christchurch, New Zealand | 8:00 AM | 8:00 PM |
| 7     | Wellington, New Zealand   | 7:30 AM | 6:00 PM |
| 8     | Napier, New Zealand       | 7:30 AM | 6:00 PM |
| 9     | Picton, New Zealand       | 8:00 AM | 5:00 PM |
| 10-11 | Cruising                  |         |         |
| 12    | Eden, Australia           | 8:00 AM | 4:00 PM |
| 13    | Sydney, Australia         | 6:30 AM |         |

6:30 AM

Ports of call, port order and times may vary.

DEPARTURE FROM Sydney, Australia 2023 **NOV** 16



# UNWIND ON ISLAND TIME



beaches, discover local cultures and communities and enjoy some prime time family time onboard the best cruise line in the South Pacific.



| DAY | PORTS OF CALL     | ARRIVE | DEPART  |
|-----|-------------------|--------|---------|
| 1   | Sydney, Australia |        | 6:45 PM |
| 2-3 | Cruising          |        |         |

- Noumea. New Caledonia 7:00 AM 3:30 PM 4
- Mystery Island, Vanuatu 7:00 AM 3:30 PM 5
- 6-7 Cruising 8 Sydney, Australia 6:30 AM

Ports of call, port order and times may vary.

SOUTH PACIFIC SUNRISERS Ovation of the Seas AUSTRALIA Port of Departure
 Ports of Call \RT

8-NIGHT

| DAY | PORTS OF CALL           | ARRIVE   | DEPART  |
|-----|-------------------------|----------|---------|
| 1   | Sydney, Australia       |          | 5:00 PM |
| 2-3 | Cruising                |          |         |
| 4   | Mystery Island, Vanuatu | 10:00 AM | 7:00 PM |

- Port Vila. Vanuatu 7:00 AM 4:00 PM 5
- Noumea, New Ca