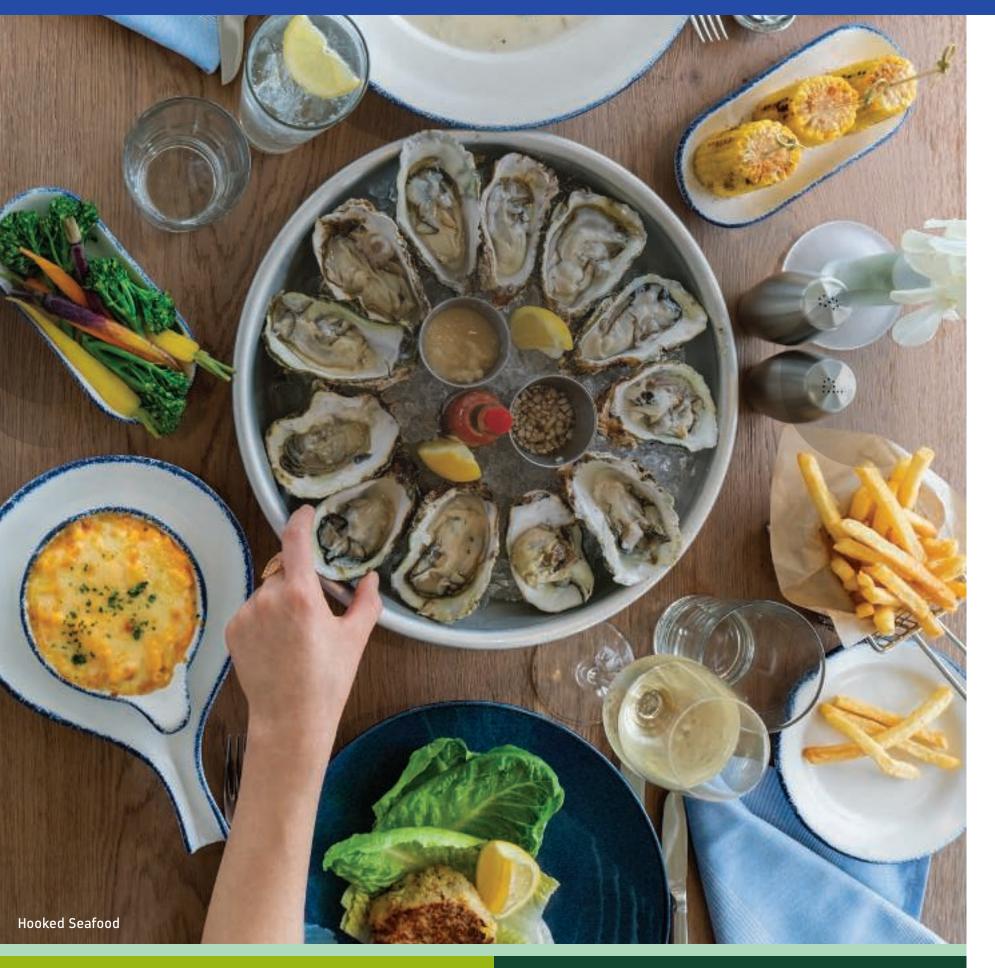

•Hooked Seafood<sup>™</sup> - Take your pick of grilled fish or just-shucked East Coast oysters at the raw bar

•Portside BBQ - Pack your appetite for authentic BBQ favorites, including tender slices of brisket, pulled pork and turkey legs all pitmaster approved