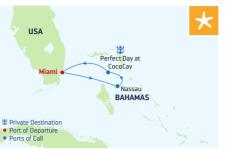

g                                     |                                                                    |
| times may vary.                      | 8    | Tampa, Florida                               | 7:00 AM                                                            |
|                                      | Port | ts of call, port order and tim               | nes may vary.                                                      |

|    | departure from<br>Tampa, Florida   |
|----|------------------------------------|
|    | 2022                               |
| 1^ | NOV 19 DEC 3, 17                   |
|    | 2023                               |
| 29 | JAN 28 FEB 11 MAR 11, 25 APR 8, 22 |
|    |                                    |



### PERFECT DAY AT OCO (AY

# WΛ THE ORDINARY







| 1 Miami, Florida  | 4:30 PM       |
|-------------------|---------------|
| DAY PORTS OF CALL | ARRIVE DEPART |

- Miami, Florida
- 7:00 AM 9:00 PM 2 Nassau. Bahamas
- 3 Perfect Day at CocoCav. 7:00 AM 5:00 PM
- Bahamas
- 4 Miami. Florida 7:00 AM

Ports of call, port order and times may vary.



#### DAY PORTS OF CALL Miami. Florida 1

- 2 Nassau. Bahamas
- 3 Cruising
- 4
- Bahamas
- 5 Miami, Florida

Ports of call, port order and times may vary.

#### DEPARTURE FROM Miami, Florida

#### 2022

JUN 3, 10, 17, 24 JUL 1, 8, 15, 22, 29 AUG 5, 12, 19, 26 SEP 2, 9, 16, 23, 30 **OCT** 7, 14, 21, 28 **NOV** 4, 11, 18, 25 DEC 2, 16, 23<sup>^</sup>, 30<sup>^</sup>

#### 2023

**JAN** 6, 13, 20, 27 **FEB** 3, 10, 17, 24 MAR 3, 10, 17, 24, 31 APR 7, 14, 21, 28 MAY 5, 12, 19, 26 JUN 2, 9, 16, 23, 3