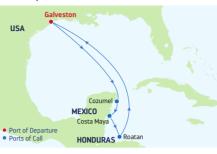

times may vary.

## DEPARTURE FROM Galveston, Texas

Voyager of the Seas Route 1 (4-night Itinerary featured above)

2023 MAY 25 JUN 8, 22 JUL 6, 20 AUG 3, 17, 31 SEP 14, 28 OCT 12, 26 NOV 9. 23 DEC 7. 27. 31^

2024 JAN 4, 18 FEB 1, 15, 29 MAR 14, 28 APR 11

# Route 2 (5-night itinerary featured above)

2023 MAY 15, 20, 29 JUN 3, 12, 17, 26 JUL 1, 10, 15, 24, 29 AUG 7, 12, 21, 26 **SEP** 4, 9, 18, 23 **OCT** 2, 7, 16, 21, 30 NOV 4, 13, 18, 27 DEC 2, 11, 22<sup>^</sup>

2024 JAN 8, 13, 22, 27 FEB 5, 10, 19, 24 MAR 4, 9, 18, 23 APR 6, 15, 20

Adventure of the Seas (4-night)

2023 JAN 5, 19 FEB 2, 16 MAR 2, 16, 30 APR 13, 27

# (5-night)

**2023 JAN** 9, 14, 23, 28 **FEB** 6, 11, 20, 25 MAR 6, 11, 20, 25 APR 3, 8, 17, 22 ^Holiday sailing.

# 7-NIGHT **WESTERN CARIBBEAN** Harmony of the Seas



| DA  | Y PORTS OF CALL    | ARRIVE  | DEPART  |
|-----|--------------------|---------|---------|
| 1   | Galveston, Texas   |         | 4:00 PM |
| 2   | Cruising           |         |         |
| 3   | Cozumel, Mexico    | 7:00 AM | 4:30 PM |
| 4   | Costa Maya, Mexico | 8:00 AM | 5:00 PM |
| 5   | Roatan, Honduras   | 8:00 AM | 5:00 PM |
| 6-7 | 7 Cruising         |         |         |
| 8   | Galveston, Texas   | 7:00 AM |         |

Ports of call, port order and times may vary

# 7-NIGHT **WESTERN CARIBBEAN** Allure of the Seas



|     | ay i  | PORTS OF CALL              |
|-----|-------|----------------------------|
| 1 1 | (     | Galveston, Texas           |
| 2   | 2-3 ( | Cruising                   |
| 1 4 | ł     | Roatan, Honduras           |
| 1 5 | i (   | Costa Maya, Mex