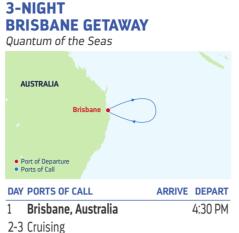

|         |
| 6     | Suva, Fiji             | 8:00 AM | 8:00 PM |
| 7     | Lautoka, Fiji Islands  | 7:00 AM | 7:00 PM |
| 8     | Cruising               |         |         |
| 9     | Lifou, Loyalty Islands | 7:00 AM | 4:30 PM |
| 10-11 | Cruising               |         |         |
| 12    | Sydney, Australia      | 6:30 AM |         |

Ports of call, port order and times may vary.

DEPARTURE FROM Sydney, Australia 2023 **DEC** 19



# **ADVENTURES** FROM BRISBANE



Set sail from Brisbane for the ultimate adventure on our technologically-advanced Quantum Class ships. Experience firsts-at-sea like skydiving with RipCord<sup>®</sup> by iFLY<sup>®</sup>, bumper cars at SeaPlex<sup>®</sup>, Jamie's Italian by Jamie Oliver and the iconic North Star<sup>®</sup> observation capsule.





Ports of call, port order and times may vary.

|      | 4-NIGHT<br>BRISBANE GETAWA<br>Quantum of the Seas                 | Y             |
|------|-------------------------------------------------------------------|---------------|
|      | AUSTRALIA<br>Brisbane •<br>• Port of Departure<br>• Ports of Call |               |
| PART | DAY PORTS OF CALL                                                 | ARRIVE DEPART |
| 0 PM | 1 Brisbane, Australia<br>2-4 Cruising                             | 4:30 PM       |
|      | 5 Brisbane, Australia                                             | 6:30 AM       |
|      | Ports of call, port order and tir                                 | nes may vary. |

#### 5-NIGHT SAPPHIRE COAST SPARKLER Quantum of the Seas



| DAT | PURIS OF CALL       |
|-----|