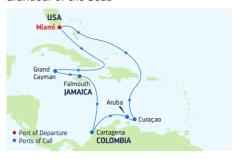

| DEPAR                 |
| 1      | Ft. Lauderdale, Florida |                                                   | 4:00 PM               |
| 2      | Cruising                |                                                   |                       |
| 3      | Roatan, Honduras        | 8:00 AM                                           | 5:00 PN               |
| 4      | Belize City, Belize     | 7:00 AM                                           | 5:00 PN               |
| 5      | Cozumel, Mexico         | 8:00 AM                                           | 6:00 PN               |

6 Cruising

- Perfect Day at CocoCay, 7:00 AM 5:00 PM 7 Bahamas
- 8 Ft. Lauderdale, Florida 7:00 AM

Ports of call, port order and times may vary.

## 12-NIGHT **SOUTHERN CARIBBEAN** Grandeur of the Seas



| DAY   | PORTS OF CALL                                            |
|-------|----------------------------------------------------------|
| 1     | Miami, Florida                                           |
| 2     | Cruising                                                 |
| 3     | George Town, Grand                                       |
|       | Cayman                                                   |
| 4     | Falmouth, Jamaica                                        |
| 5     | Cruising                                                 |
| 6     | Cartagena, Colombia                                      |
| 7     | Cartagena, Colombia                                      |
|       | (Overnight)                                              |
| 8     | Oranjestad, Aruba