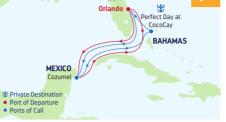

PM 1 Florida

ARRIVE DEPART

- 9:00 AM 5:00 PM 2 Nassau, Bahamas
- 3 Perfect Day at CocoCay, 7:00 AM 5:00 PM **Bahamas**
- Cruising 4
- 5 Orlando (Port Canaveral). 7:00 AM Florida

Ports of call. port order and times may vary.

# 3 & 4-NIGHT **BAHAMAS & PERFECT DAY** Mariner of the Seas



| DAY | PORTS OF CALL                        | ARRIVE DEPART   |
|-----|--------------------------------------|-----------------|
| 1   | Orlando (Port Canaveral),<br>Florida | 4:00 PM         |
| 2   | Perfect Day at CocoCay,<br>Bahamas   | 7:00 AM 5:00 PM |
| 3   | Nassau, Bahamas                      | 8:00 AM 9:00 PM |

- 4 Cruising
- 5 Orlando (Port Canaveral). 7:00 AM Florida

Ports of call, port order and times may vary.

**CARIBBEAN & PERFECT DAY** Mariner of the Seas

**4 & 5-NIGHT WESTERN** 



| DAY | PORTS OF CALL             | ARRIVE | DEPART  |
|-----|---------------------------|--------|---------|
| 1   | Orlando (Port Canaveral), |        | 4:00 PM |
|     | Florida                   |        |         |

- 2 Cruising
  - Cozumel, Mexico 8:00 AM 6:00 PM
- 4 Cruising

3

- 5 Perfect Day at CocoCay, 7:00 AM 5:00 PM **Bahamas**
- 6 Orlando (Port Canaveral). 7:00 AM Florida

Ports of call, port order and times may vary.

# 5-NIGHT **EASTERN CARIBBEAN** Mariner of the Seas

RAHAMAS

Perfect Day at CocoCay, 7:00 AM 5:00 PM

Orlando (Port Canaveral). 7:00 AM

Ports of call, port order and times may vary.

IISA

Port of Departure

DAY PORTS OF CALL

Florida

Cruising

Cruising

Bahamas

Florida

Labadee. Haiti

2

3

4

5

6

Orlando (Port Canaveral).

Ports of Call

# **6-NIGHT