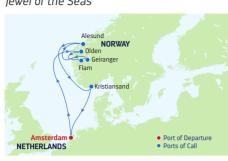

### 9-NIGHT **NORWEGIAN FJORDS** lewel of the Seas

| ARRIVE    | DEPART  | DAY  | PORTS OF CALL                 |
|-----------|---------|------|-------------------------------|
| ;         | 5:00 PM | 1    | Amsterdam, Netherlands        |
|           |         | 2    | Cruising                      |
| 10:00 AM  |         | 3    | Olden, Norway                 |
|           |         | 4    | Flam, Norway                  |
|           | 2:00 PM | 5    | Geiranger, Norway             |
| 10:00 AM  |         | 6    | Alesund, Norway               |
|           | 2.00 DM | 7    | Cruising                      |
|           | 2:00 PM | 8    | Kristiansand, Norway          |
| 10:00 414 | 7.00 DM | 9    | Cruising                      |
| 10:00 AM  | 7:00 PM | 10   | Amsterdam, Netherlands        |
| 7:00 AM   | 5:00 PM | Port | s of call, port order and tim |
| 9:00 AM   | 5:00 PM |      |                               |

| DEPARTURE FROM<br>Amsterdam, Netherlands | DEPARTURE FROM<br>Amsterdam, Netherlands | DEPARTURE FROM<br>Amsterdam, Netherlands | DEPARTURE FROM<br>Amsterdam, Netherlands |
|------------------------------------------|------------------------------------------|------------------------------------------|------------------------------------------|
| 2022                                     | 2022                                     | 2022                                     | 2022                                     |
| JUN 8 JUL 14* AUG 19*                    | <b>JUN</b> 20 <b>JUL</b> 26              | MAY 27 JUL 2 AUG 7                       | <b>AUG</b> 31                            |
| *Snecial 10-night sailing                |                                          |                                          |                                          |