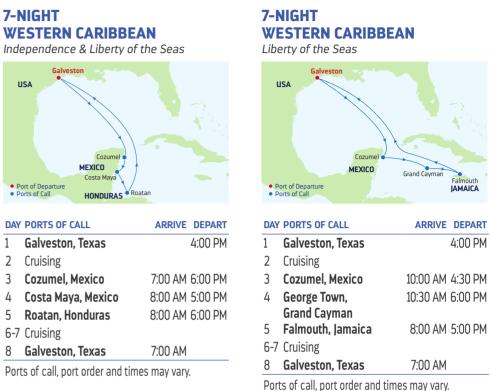

*4 & 5-NIGHT WESTERN CARIBBEAN** Adventure of the Seas



| DA | Y PORTS OF CALL  | ARRIVE DEPART   |
|----|------------------|-----------------|
| 1  | Galveston, Texas | 3:00 PM         |
| 2  | Cruising         |                 |
| 3  | Cozumel, Mexico  | 7:00 AM 5:00 PM |

- Cruising Δ
- 5 Galveston, Texas 7:00 AM

Ports of call, port order and times may vary.

**4 & 5-NIGHT** WESTERN CARIBBEAN Grandeur of the Seas



| DA | Y PORTS OF CALL    | ARRIVE DEPART    |
|----|--------------------|------------------|
| 1  | Galveston, Texas   | 3:00 PM          |
| 2  | Cruising           |                  |
| 3  | Costa Maya, Mexico | 11:00 AM 7:00 PM |
| 4  | Cozumel, Mexico    | 7.00 AM 5.00 PM  |

7:00 AM

- 5 Cruising
- 6 Galveston. Texas

Ports of call, port order and times may vary



| Maya, Mexico        |
|---------------------|
|                     |
| n, Honduras         |
| g                   |
| ton, Texas          |
| , port order and ti |
|                     |

DEPARTURE FROM Galveston, Texas Route 1 (4-night)

### 2022

JAN 3, 17, 31 FEB 14, 28 MAR 14, 28 APR 11, 25 NOV 10, 24 DEC 8, 22<sup>^</sup>

### Route 2 (5 nights)

### 2022

JAN 7, 12, 21, 26 FEB 4, 9, 18, 23 MAR 4, 9, 18, 23\* APR 1, 6, 15, 20 NOV 14, 19, 28 DEC 3, 12, 17, 26, 31<sup>^</sup> \*Sailing visits Yucatan (Progreso), Mexico instead of Costa Maya. <sup>^</sup>Holiday sailing.

### DEPARTURE FROM Galveston, Texas Route 1 (5-night itinerary featured above)

2022

JUN 1, 10, 15, 24, 29 JUL 8, 13, 22, 27 AUG 5, 10, 19, 24 SEP 2, 7, 16, 21, 30 OCT 5, 14, 19, 28

### Route 2 (4 nights)

###