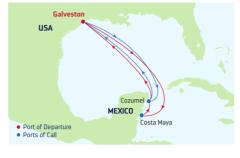

.

| berty, New Jersey) | DEPARTURE FROM<br>New York area (Cape Liberty, New Jersey) |
|--------------------|------------------------------------------------------------|
|                    | 2021                                                       |
| 1, 28              | <b>DEC</b> 12*                                             |
|                    | 2022                                                       |
|                    | <b>JAN</b> 9, 20, 31 <b>FEB</b> 11 <sup>†</sup>            |
| 3, 20, 27          | *Similar 12-night sailing.<br>†Special 9-night sailing.    |



# DISCOVER COZUMEL

Come and visit the region's most unique natural treasure - an amazing series of caverns connected to the underground waterways.

**4 & 5-NIGHT WESTERN CARIBBEAN** Adventure of the Seas



| DA | Y PORTS OF CALL  | ARRIVE DEPART   |
|----|------------------|-----------------|
| 1  | Galveston, Texas | 3:00 PM         |
| 2  | Cruising         |                 |
| 3  | Cozumel, Mexico  | 7:00 AM 5:00 PM |

- Cruising Δ
- 5 Galveston, Texas 7:00 AM

Ports of call, port order and times may vary.

**4 & 5-NIGHT WESTERN CARIBBEAN** Grandeur of the Seas



| DA | Y PORTS OF CALL    | ARRIVE DEPART    |
|----|--------------------|------------------|
| 1  | Galveston, Texas   | 3:00 PM          |
| 2  | Cruising           |                  |
| 3  | Costa Maya, Mexico | 11:00 AM 7:00 PM |
| 4  | Cozumel, Mexico    | 7:00 AM 5:00 PM  |

7:00 AM

5 Cruising

6 Galveston, Texas

Ports of call, port order and times may vary.

### **WESTERN CARIBBEAN** Liberty of the Seas 1154

7-NIGH