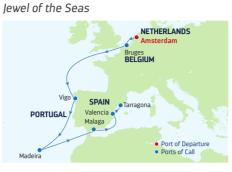

### **10-NIGHT SPAIN & PORTUGAL**

lewel of the Seas

| DAY | PORTS OF CALL          | ARRIVE   | DEPART  |
|-----|------------------------|----------|---------|
| 1   | Amsterdam, Netherlands |          | 5:00 PM |
| 2   | Bruges (Zeebrugge),    | 7:00 AM  | 4:00 PM |
|     | Belgium                |          |         |
| 3   | Cruising               |          |         |
| 4   | Vigo, Spain            | 11:00 AM | 7:00 PM |
| 5   | Cruising               |          |         |
| 6   | Madeira (Funchal),     | 8:00 AM  | 5:00 PM |
|     | Portugal               |          |         |
| 7   | Cruising               |          |         |
| 8   | Malaga, Spain          | 8:00 AM  | 5:00 PM |
| 9   | Cruising               |          |         |
| 10  | Valencia, Spain        | 8:00 AM  | 5:00 PM |
| 11  | Tarragona, Spain       | 7:00 AM  |         |

Ports of call, port order and times may vary.

ds

DEPARTURE FROM Amsterdam, Netherlands 2022

**SEP** 9

7-NIGHT