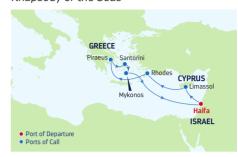

|     |                                     |                   | Haifa<br>ISRAEL |  |
|-----|-------------------------------------|-------------------|-----------------|--|
|     | Port of Departure     Ports of Call |                   |                 |  |
| ART | DAY                                 | PORTS OF CALL     | ARRIVE DEPART   |  |
|     | 1                                   | Haifa, Israel     | 6:00 PM         |  |
|     | 2                                   | Limassol, Cyprus  | 8:00 AM 5:00 PM |  |
| PM  | 3                                   | Rhodes, Greece    | 9:00 AM 6:00 PM |  |
|     | 4                                   | Athens (Piraeus), | 9:00 AM 7:00 PM |  |
| PM  |                                     | Greece            |                 |  |
| PM  | 5                                   | Santorini, Greece | 7:00 AM 8:00 PM |  |
|     | 6                                   | Mykonos, Greece   | 7:00 AM 8:00 PM |  |
| PM  | 7                                   | Cruising          |                 |  |
| РM  | 8                                   | Haifa, Israel     | 7:00 AM         |  |

Ports of call, port order and times may vary.

| departure from<br>Venice (Raven |               | y             |               |
|---------------------------------|---------------|---------------|---------------|
| 2023 MAY 29                     | <b>JUN</b> 26 | <b>JUL</b> 24 | <b>AUG</b> 21 |
| SEP 18 OCT 16                   |               |               |               |

### DEPARTURE FROM Haifa, Israel

2023 SEP 1, 8, 22\*, 29\* **OCT** 4\*, 13\*, 18\*, 27\* **NOV** 1\* \*Similar 5-night sailing.