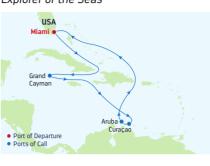

B** 5, 12, 19, 26 MAR 5, 12, 19, 26 APR 2, 9, 16, 23, 30<sup>†</sup> \*Similar 5-night sailing. \*\*Special Boston to San Juan. <sup>†</sup>Sanluan to Ft. Lauderdale sailing. <sup>^</sup>Holiday sailing.

#### 8-NIGHT SOUTHERN CARIBBEAN

#### Allure, Harmony & Symphony of the Seas



| DA | Y PORTS OF CALL         | ARRIVE  | DEPART  |
|----|-------------------------|---------|---------|
| 1  | Ft. Lauderdale, Florida |         | 5:00 PM |
| 2  | Cruising                |         |         |
| 3  | Labadee, Haiti          | 8:00 AM | 5:00 PM |

- Cruising 4
- Oranjestad, Aruba 8:00 AM 11:00 PM 5
- 6 Willemstad. Curacao 7:00 AM 8:00 PM
- 7-8 Cruising
- 9 Ft. Lauderdale. Florida 7:00 AM

Ports of call, port order and times may vary.

#### 8-NIGHT **SOUTHERN CARIBBEAN** Explorer of the Seas



| DA | Y PORTS OF CALL              | ARRIVE   | DEPART   |
|----|------------------------------|----------|----------|
| 1  | Miami, Florida               |          | 4:00 PM  |
| 2  | Cruising                     |          |          |
| 3  | George Town,<br>Grand Cayman | 7:00 AM  | 4:00 PM  |
| ,  | •                            |          |          |
| 4  | Cruising                     |          |          |
| 5  | Willemstad, Curacao          | 12:30 PM | 11:00 PM |

| Willemstud, culucuo | 12.30111 | ш.00111 |
|---------------------|----------|---------|
| Oranjestad, Aruba   | 8:00 AM  | 8:00 PM |

- 6 Oranjestad, Aruba
- 7-8 Cruising 7:00 AM
- 9 Miami. Florida

Ports of call, port order and times may vary.

<sup>^</sup>Holiday sailing.

#### 8-NIGHT SOUTHERN CARIBBEAN Odyssey