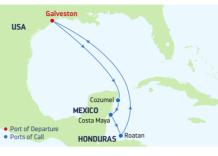

el, Mexico  | 7:00 AM 5:00 PM |
| 4                                             | Cruising         |                 |
| 5                                             | Galveston, Texas | 7:00 AM         |
| Ports of call, port order and times may vary. |                  |                 |

7-NIGHT **WESTERN CARIBBEAN** Liberty of the Seas



| DAY | PORTS OF CALL    | ARRIVE DEPART    |
|-----|------------------|------------------|
| 1   | Galveston, Texas | 4:00 PM          |
| 2   | Cruising         |                  |
| 3   | Cozumel, Mexico  | 10:00 AM 4:30 PM |

- George Town, 10:30 AM 6:00 PM Grand Cavman
- 5 Falmouth, Jamaica 8:00 AM 5:00 PM 6-7 Cruising 8 Galveston. Texas
  - 7:00 AM

Ports of call, port order and times may vary.

7-NIGHT WESTERN CARIBBEAN Liberty of the Seas



| DAY | PORTS OF CALL      | ARRIVE DEPAR    |
|-----|--------------------|-----------------|
| 1   | Galveston, Texas   | 4:00 PN         |
| 2   | Cruising           |                 |
| 3   | Cozumel, Mexico    | 7:00 AM 6:00 PM |
| 4   | Costa Maya, Mexico | 8:00 AM 5:00 PM |
| 5   | Roatan, Honduras   | 8:00 AM 6:00 PM |
| 6-7 | Cruising           |                 |

| 0          |       |         |
|------------|-------|---------|
| Galveston, | Texas | 7:00 AN |

Ports of call, port order and times may vary.

#### 7-NIGHT **WESTERN CARIBBEAN** Allure of the Seas



| DAY  | PORTS OF CALL               |
|------|-----------------------------|
| 1    | Galveston, Texas            |
| 2-3  | Cruising                    |
| 4    | Roatan, Honduras            |
| 5    | Costa Maya, M