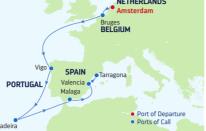

### **10-NIGHT SPAIN & PORTUGAL**

lewel of the Seas

| DAY | PORTS OF CALL          | ARRIVE   | DEPART  |
|-----|------------------------|----------|---------|
| 1   | Amsterdam, Netherlands |          | 5:00 PM |
| 2   | Bruges (Zeebrugge),    | 7:00 AM  | 4:00 PM |
|     | Belgium                |          |         |
| 3   | Cruising               |          |         |
| 4   | Vigo, Spain            | 11:00 AM | 7:00 PM |
| 5   | Cruising               |          |         |
| 6   | Madeira (Funchal),     | 8:00 AM  | 5:00 PM |
|     | Portugal               |          |         |
| 7   | Cruising               |          |         |
| 8   | Malaga, Spain          | 8:00 AM  | 5:00 PM |
| 9   | Cruising               |          |         |
| 10  | Valencia, Spain        | 8:00 AM  | 5:00 PM |
| 11  | Tarragona, Spain       | 7:00 AM  |         |

Ports of call, port order and times may vary.

ds

DEPARTURE FROM Amsterdam, Netherlands 2022

**SEP** 9

7-NIGHT