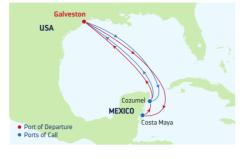

.

| berty, New Jersey) | DEPARTURE FROM<br>New York area (Cape Liberty, New Jersey) |
|--------------------|------------------------------------------------------------|
|                    | 2021                                                       |
| 1, 28              | <b>DEC</b> 12*                                             |
|                    | 2022                                                       |
|                    | <b>JAN</b> 9, 20, 31 <b>FEB</b> 11 <sup>†</sup>            |
| 3, 20, 27          | *Similar 12-night sailing.<br>†Special 9-night sailing.    |



# DISCOVER COZUMEL

Come and visit the region's most unique natural treasure - an amazing series of caverns connected to the underground waterways.

**4 & 5-NIGHT WESTERN CARIBBEAN** Adventure of the Seas



| DA | Y PORTS OF CALL  | ARRIVE DEPART   |
|----|------------------|-----------------|
| 1  | Galveston, Texas | 3:00 PM         |
| 2  | Cruising         |                 |
| 3  | Cozumel, Mexico  | 7:00 AM 5:00 PM |

- Cruising Δ
- 5 Galveston, Texas 7:00 AM

Ports of call, port order and times may vary.

**4 & 5-NIGHT** WESTERN CARIBBEAN Grandeur of the Seas



| DA | Y PORTS OF CALL    | ARRIVE DEPART    |
|----|--------------------|------------------|
| 1  | Galveston, Texas   | 3:00 PM          |
| 2  | Cruising           |                  |
| 3  | Costa Maya, Mexico | 11:00 AM 7:00 PM |
| 4  | Cozumel, Mexico    | 7.00 AM 5.00 PM  |

7:00 AM

- 5 Cruising
- 6 Galveston. Texas

Ports of call, port order and times may vary



| Maya, Mexico        |
|---------------------|
|