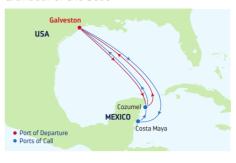

|
|                    | <b>JAN</b> 9, 20, 31 <b>FEB</b> 11 <sup>†</sup>            |
| 3, 20, 27          | *Similar 12-night sailing.<br>†Special 9-night sailing.    |



# DISCOVER COZUMEL

Come and visit the region's most unique natural treasure - an amazing series of caverns connected to the underground waterways.

**4 & 5-NIGHT WESTERN CARIBBEAN** Adventure of the Seas



| DA | Y PORTS OF CALL  | ARRIVE DEPART   |
|----|------------------|-----------------|
| 1  | Galveston, Texas | 3:00 PM         |
| 2  | Cruising         |                 |
| 3  | Cozumel, Mexico  | 7:00 AM 5:00 PM |

- Cruising Δ
- 5 Galveston, Texas 7:00 AM

Ports of call, port order and times may vary.

**4 & 5-NIGHT WESTERN CARIBBEAN** Grandeur of the Seas



| DA | Y PORTS OF CALL    | ARRIVE DEPART    |
|----|--------------------|------------------|
| 1  | Galveston, Texas   | 3:00 PM          |
| 2  | Cruising           |                  |
| 3  | Costa Maya, Mexico | 11:00 AM 7:00 PM |
| 4  | Cozumel, Mexico    | 7:00 AM 5:00 PM  |

7:00 AM

5 Cruising

6 Galveston, Texas

Ports of call, port order and times may vary.

### **WESTERN CARIBBEAN** Liberty of the Seas 1154

7-NIGHT



| DAY  | PORTS OF CALL               |
|------|-----------------------------|
| 1    | Galveston, Texas            |
| 2    | Cruising                    |
| 3    | Cozumel, Mexico             |
| 4    | Costa Maya, Mexico          |
| 5    | Roatan, Honduras            |
| 6-7  | Cruising                    |
| 8    | Galveston, Texas            |
| Port | s of