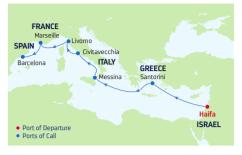

### **12-NIGHT HOLY LAND**

Odyssey of the Seas

| DAY   | PORTS OF CALL                                 | ARRIVE   | DEPART   |  |
|-------|-----------------------------------------------|----------|----------|--|
| 1     | Rome (Civitavecchia),                         |          | 5:00 PM  |  |
|       | Italy                                         |          |          |  |
| 2     | Cruising                                      |          |          |  |
| 3     | Athens (Piraeus),                             | 12:30 PM |          |  |
|       | Greece (Overnight)                            |          |          |  |
| 4     | Athens (Piraeus),                             |          | 7:00 PM  |  |
|       | Greece                                        |          |          |  |
| 5     | Cruising                                      |          |          |  |
| 6     | Haifa, Israel                                 | 7:00 AM  | 10:00 PM |  |
| 7     | Jerusalem (Ashdod),                           | 8:00 AM  | 11:59 PM |  |
|       | Israel                                        |          |          |  |
| 8     | Cruising                                      |          |          |  |
| 9     | Rhodes, Greece                                | 8:00 AM  | 6:00 PM  |  |
| 10    | Ephesus (Kusadasi),                           | 6:00 AM  | 3:00 PM  |  |
|       | Turkey                                        |          |          |  |
| 11    | Cruising                                      |          |          |  |
| 12    | Naples/Capri, Italy                           | 8:00 AM  | 6:00 PM  |  |
| 13    | Rome (Civitavecchia),                         | 7:00 AM  |          |  |
|       | Italy                                         |          |          |  |
| Ports | Ports of call, port order and times may vary. |          |          |  |

### DEPARTURE FROM Rome (Civitavecchia), Italy

| <b>2023 MAY</b> 6 | <b>OCT</b> 2, 15*              |
|-------------------|--------------------------------|
| <b>2024 MAY</b> 5 | <b>SEP</b> 3 <b>OCT</b> 10, 22 |

\*Sailing overnights in Jerusalem.

Port of Depart
 Ports of Call

Taste tapas in Spain, marvel at masterworks in France, roam ancient ruins in Greece and Gothic churches in Italy. It's time for up-close exploring, on an epic expedition through Europe.

|     |                                     |                   | Haifa<br>ISRAEL |  |
|-----|-------------------------------------|-------------------|-----------------|--|
|     | Port of Departure     Ports of Call |                   |                 |  |
| ART | DAY                                 | PORTS OF CALL     | ARRIVE DEPART   |  |
|     | 1                                   | Haifa, Israel     | 6:00 PM         |  |
|     | 2                                   | Limassol, Cyprus  | 8:00 AM 5:00 PM |  |
| PM  | 3                                   | Rhodes, Greece    | 9:00 AM 6:00 PM |  |
|     | 4                                   | Athens (Piraeus), | 9:00 AM 7:00 PM |  |
| PM  |                                     | Greece            |                 |  |
| PM  | 5                                   | Santorini, Greece | 7:00 AM 8:00 PM |  |
|     | 6                                   | Mykonos, Greece   | 7:00 AM 8:00 PM |  |
| PM  | 7                                   | Cruising          |                 |  |
| РM  | 8                                   | Haifa, Israel     | 7:00 AM         |  |

### DEPARTURE FROM Haifa, Israel

2023 SEP 1, 8, 22\*, 29\* **OCT** 4\*, 13\*, 18\*, 27\* **NOV** 1\* \*Similar 5-night sailing.