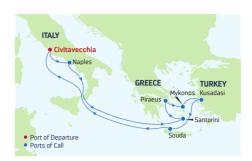

### **12-NIGHT HOLY LAND**

Odyssey of the Seas

| DAY   | PORTS OF CALL                                 | ARRIVE   | DEPART   |  |
|-------|-----------------------------------------------|----------|----------|--|
| 1     | Rome (Civitavecchia),                         |          | 5:00 PM  |  |
|       | Italy                                         |          |          |  |
| 2     | Cruising                                      |          |          |  |
| 3     | Athens (Piraeus),                             | 12:30 PM |          |  |
|       | Greece (Overnight)                            |          |          |  |
| 4     | Athens (Piraeus),                             |          | 7:00 PM  |  |
|       | Greece                                        |          |          |  |
| 5     | Cruising                                      |          |          |  |
| 6     | Haifa, Israel                                 | 7:00 AM  | 10:00 PM |  |
| 7     | Jerusalem (Ashdod),                           | 8:00 AM  | 11:59 PM |  |
|       | Israel                                        |          |          |  |
| 8     | Cruising                                      |          |          |  |
| 9     | Rhodes, Greece                                | 8:00 AM  | 6:00 PM  |  |
| 10    | Ephesus (Kusadasi),                           | 6:00 AM  | 3:00 PM  |  |
|       | Turkey                                        |          |          |  |
| 11    | Cruising                                      |          |          |  |
| 12    | Naples/Capri, Italy                           | 8:00 AM  | 6:00 PM  |  |
| 13    | Rome (Civitavecchia),                         | 7:00 AM  |          |  |
|       | Italy                                         |          |          |  |
| Ports | Ports of call, port order and times may vary. |          |          |  |

### DEPARTURE FROM Rome (Civitavecchia), Italy

| <b>2023 MAY</b> 6 | <b>OCT</b> 2, 15*              |
|-------------------|--------------------------------|
| <b>2024 MAY</b> 5 | <b>SEP</b> 3 <b>OCT</b> 10, 22 |

\*Sailing overnights in Jerusalem.

Port of Depart
 Ports of Call

Taste tapas in Spain, marvel at masterworks in France, roam ancient ruins in Greece and Gothic churches in Italy. It's time for up-close exploring, on an epic expedition through Europe.