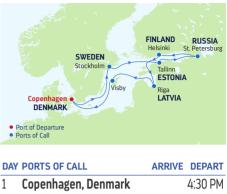

| DA | Y PORTS OF CALL        | ARRIVE DEPART   |
|----|------------------------|-----------------|
| 1  | Copenhagen, Denmark    | 4:30 PM         |
| 2  | Cruising               |                 |
| 3  | Stockholm, Sweden      | 9:00 AM 5:00 PM |
| 4  | Tallinn, Estonia       | 9:00 AM 6:00 PM |
| 5  | St. Petersburg, Russia | 7:00 AM 8:00 PM |
| 6  | Helsinki, Finland      | 7:00 AM 3:00 PM |
| 7  | Cruising               |                 |

### 7 Cruising

8 Copenhagen, Denmark 7:00 AM Ports of call, port order and times may vary.