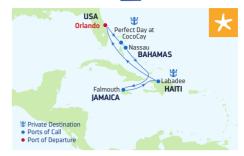

EPART DAY PORTS OF CALL Orlando (Port Canaveral). 4:30 PM 1 Florida

- 2-3 Cruising
- 4 Philipsburg, St. Maarten 8:00 AM 6:00 PM 5 Charlotte Amalie. 7:00 AM 3:30 PM
- St. Thomas
- 6 Cruising
- 7 Perfect Day at CocoCay, 9:30 AM 5:00 PM Bahamas
- 8 Orlando (Port Canaveral). 6:00 AM Florida

Ports of call, port order and times may vary.

# **7-NIGHT WESTERN CARIBBEAN & PERFECT DAY** Wonder of the Seas

ivate Destinati

DAY PORTS OF CALL

3 Roatan. Honduras

4 Cozumel. Mexico

5 Costa Maya, Mexico

2 Cruising

6 Cruising

1

Ft. Lauderdale. Florida

Port of Departure
Ports of Call

Ft Lauderdale

HONDURAS

7 Perfect Dav at CocoCav 9:00 AM 5:00 PM

8 Ft. Lauderdale, Florida 7:00 AM

Ports of call, port order and times may vary.

# **7-NIGHT WESTERN CARIBBEAN & PERFECT DAY** Wonder of the Seas



# DAY PORTS OF CALL

- Orlando (Port Canaveral) 1 Florida
- 2 Perfect Day at CocoCay Bahamas
- 3 Nassau. Bahamas
- 4 Cruising
- 5 Falmouth. lamaica
- 6 Labadee. Haiti
- 7 Cruising
- 8 Orlando (Port Canaveral) Florida

Ports of call, port order and times may vary.

# DEPARTURE FROM

Orlando (Port Canaveral), Florida

# 2022

IAN 23 FEB 6, 20 MAR 6, 20 APR 3.17 MAY 1.22 IUN 19 JUL 3, 17 AUG 14 SEP 4, 25 OCT 16

# DEPARTURE FROM Orlando (Port Canaveral), Florida

# 2022

**JAN** 2, 9, 16\*, 30 **FEB** 13\*, 27 MAR 13\*. 27 APR 10\*. 24 MAY 8, 15\*\*, 29\*\* JUN 5, 12, 26 JUL 10\*\*, 24, 31 AUG 7\*\*, 21\*\*, 28 SEP 11, 18 OCT 2, 9, 23, 30\*\*

\*Sailing visits San Juan instead of St. Maarten. \*\*Sailing visits St. Kitts instead of St. Maarten.

| DEPARTURE FROM<br>Ft. Lauderdale Florida