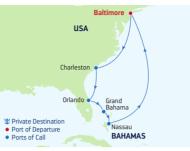

N 2, 13, 24



# EXOTIC ST. KITTS



Explore the rainforest in an off-roading ATV and drive through quaint villages and take a dip on a golden sand beach.

**5-NIGHT BERMUDA** Enchantment of the Seas



| DA | Y PORTS OF CALL     | ARRIVE DEPART |
|----|---------------------|---------------|
| 1  | Baltimore, Maryland | 3:00 PM       |
| 2  | Cruising            |               |

- Roval Naval Dockvard. 1:00 PM 3 Bermuda (Overnight)
- 4 Royal Naval Dockyard, 1:00 PM Bermuda
- 5 Cruising
- 6 Baltimore, Maryland 7:00 AM

Ports of call, port order and times may vary.

DEPARTURE FROM Baltimore, Maryland

# 2022

APR 30 MAY 14, 27\* JUN 11, 24\* JUL 9, 22\* AUG 6, 19\* SEP 2\*, 16\*, 30\* OCT 14\*, 29 \*Similar 6-Night sailing

# **8-NIGHT SOUTHEAST COAST & BAHAMAS**

Enchantment of the Seas



| DA | Y PORTS OF CALL     | ARRIVE DEPART   |
|----|---------------------|-----------------|
| 1  | Baltimore, Maryland | 4:00 PM         |
| 2  | Cruising            |                 |
| 3  | Charleston, South   | 7:00 AM 4:00 PM |

- Carolina 4 Orlando (Port Canaveral), 9:00 AM 7:00 PM Florida
- 5 Grand Bahama Island 9:00 AM 5:00 PM
- 6 Nassau. Bahamas 11:00 AM 7:00 PM
- 7-8 Cruising 9 Baltimore, Maryland 7:00 AM

Ports of call, port order and times may vary.

| DEPARTURE FROM      |  |
|---------------------|--|
| Baltimore, Maryland |  |
| 2022                |  |

**APR** 14, 22 **NOV** 3, 11 **DEC** 1, 9, 16, 23<sup>†</sup>, 30<sup>†</sup>

# 2023

JAN 6, 26 FEB 3, 23 MAR 3, 23 <sup>^</sup>Holiday sailing.

# 9-NIGHT BERMUD **PERFECT DAY**

Enchantment of the Sea



# DAY PORTS O