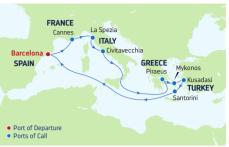

### 12-NIGHT **MEDITERRANEAN GREEK ISLES**

Vision of the Seas

| DAY   | PORTS OF CALL                   | ARRIVE     | DEPART     |
|-------|---------------------------------|------------|------------|
| 1     | Barcelona, Spain                |            | 5:00 PM    |
| 2     | Monte Carlo (Cannes),           | 8:00 AM    | 7:00 PM    |
|       | France                          |            |            |
| 3     | Florence/Pisa                   | 7:00 AM    | 7:00 PM    |
|       | (La Spezia), Italy              |            |            |
| 4     | Rome (Civitavecchia),           | 7:00 AM    | 7:00 PM    |
|       | Italy                           |            |            |
| 5-6   | Cruising                        |            |            |
| 7     | Athens (Piraeus), Greece        | 6:00 AM    | 6:00 PM    |
| 8     | Mykonos, Greece                 | 7:00 AM    | 6:00 PM    |
| 8     | Ephesus (Kusadasi),             | 7:00 AM    | 7:00 PM    |
|       | Turkey                          |            |            |
| 10    | Santorini, Greece               | 7:00 AM    | 7:00 PM    |
| 11-12 | Cruising                        |            |            |
| 13    | Barcelona, Spain                | 7:00 AM    |            |
| Port  | s of call, port order and times | s may varv | <i>l</i> . |

Ports of call, port order and times may vary

DEPARTURE FROM Barcelona, Spain