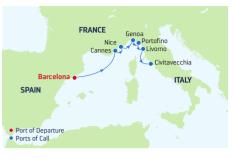

### **7-NIGHT WESTERN MEDITERRANEAN**

Enchantment of the Seas

| DAY | PORTS OF CALL                 | ARRIVE  | DEPART  |
|-----|-------------------------------|---------|---------|
| 1   | Barcelona, Spain              |         | 5:00 PM |
| 2   | Cruising                      |         |         |
| 3   | Cannes, France                | 7:00 AM | 8:00 PM |
| 4   | Nice (Villefranche),          | 7:00 AM | 8:00 PM |
|     | France                        |         |         |
| 5   | Genoa, Italy                  | 7:00 AM | 7:00 PM |
| 6   | Portofino, Italy              | 7:00 AM | 8:00 PM |
| 7   | Florence/Pisa (Livorno),      | 7:00 AM | 7:00 PM |
|     | Italy                         |         |         |
| 8   | Rome (Civitavecchia),         | 7:00 AM |         |
|     | Italy                         |         |         |
| Dor | to of call and times may yary |         |         |

Ports of call and times may vary.

### DEPARTURE FROM Barcelona, Spain

2023 JUN 5 JUL 3, 31 AUG 28 SEP 25 OCT 23