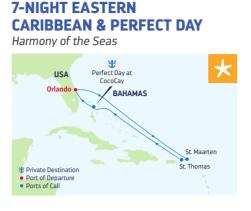

-------------------------------------------------------------------------------------------------------------------------------------|---|
| Orlando<br>USA<br>Perfect Day at<br>CociCay<br>BaHAMAS<br>Nasau<br>BaHAMAS<br>Nasau<br>Perfect Day at<br>CociCay<br>BaHAMAS<br>Nasau<br>Perfect Day at<br>CociCay<br>BaHAMAS | * |

- DAY PORTS OF CALL ARRIVE DEPART 4:30 PM Orlando (Port Canaveral). Florida Nassau, Bahamas 9:00 AM 6:00 PM 2
- 3 Cruising

DEPARTURE FROM

2022

- 7:00 AM 4:30 PM Falmouth, Iamaica 4
- 5 Labadee, Haiti 10:00 AM 6:00 PM
- 6 Cruising
- Perfect Day at CocoCay, 7:00 AM 5:00 PM Bahamas
- Orlando (Port Canaveral), 7:00 AM 8 Florida

Ports of call, port order and times may vary.

Orlando (Port Canaveral). Florida

APR 3, 17 MAY 1, 22 JUN 19

**IUL** 3. 17 AUG 14 SEP 4. 25 OCT 16



ARRIVE DEPART DAY PORTS OF CALL Orlando (Port Canaveral). 4:30 PM 1 Florida

2-3 Cruising

4 Philipsburg, St. Maarten 8:00 AM 6:00 PM

- 5 Charlotte Amalie. 7:00 AM 3:30 PM St. Thomas
- 6 Cruising
- 7 Perfect Day at CocoCay, 9:30 AM 5:00 PM Bahamas
- 8 Orlando (Port Canaveral). 6:00 AM Florida

Ports of call, port order and times may vary.

#### DEPARTURE FROM Orlando (Port Canaveral). Florida

#### 2022

**APR** 10\*, 24 **MAY** 8, 15\*\*, 29\*\* **IUN** 5, 12, 26 **IUL** 10\*\*, 24, 31 AUG 7\*\*, 21\*\*, 28 SEP 11, 18 OCT 2, 9, 23, 30\*\*

\*Sailing visits San Juan instead of St. Maarten. \*\*Sailing visits St. Kitts instead of St. Maarten.

#### **7-NIGHT WESTERN CARIBBEAN & PERFECT DAY** Wonder of the Seas



#### DAY PORTS OF CALL ARRIVE DEPART 4:30 PM

- Orlando (Port Canaveral). F