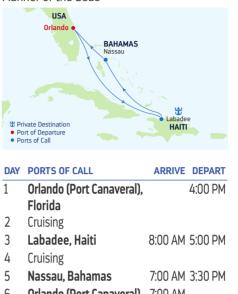

ruising
- 5 Orlando (Port Canaveral). 7:00 AM Florida

Ports of call, port order and times may vary.

# **5-NIGHT WESTERN CARIBBEAN & PERFECT DAY** Mariner of the Seas



DAY PORTS OF CALL ARRIVE DEPART Orlando (Port Canaveral). 4:00 PM 1 Florida

- 2 Cruising
  - Cozumel. Mexico 8:00 AM 6:00 PM
  - Cruising

3

4

- 5 Perfect Day at CocoCay, 7:00 AM 5:00 PM Bahamas 6 Orlando (Port Canaveral). 7:00 AM
- Florida

# **5-NIGHT EASTERN CARIBBEAN & PERFECT DAY** Mariner of the Seas

🛱 Private Destination

DAY PORTS OF CALL

Florida

3 Labadee, Haiti

Bahamas

Florida

2 Cruising

4 Cruising

Orlando (Port Canaveral).

Port of Departure

Ports of Call

1



CocoCav

5 Perfect Day at CocoCay, 7:00 AM 5:00 PM

6 Orlando (Port Canaveral)... 7:00 AM

Ports of call, port order and times may vary.





- 1

- 6 Orlando (Port Canaveral). 7:00 AM Florida

Ports of call, port order and times may vary.

Ports of call. port order and times may vary.

Orlando (Port Canaveral), Florida

Orlando (Port Canaveral), Florida

Route 1 (4-night itinerary featured above)

AUG 23, 30 SEP 6, 13, 20, 27 OCT 4, 11, 18 NOV 16, 30 DEC 14, 28<sup>^</sup>

# 2022

2021

**JAN** 11, 25 **FEB** 8, 22 **MAR** 22 **APR** 19, 28

# Route 2 (3 nights)

DEPARTURE FROM

# 2021

IUL 2, 9, 16, 23, 30 AUG 6, 13, 20, 27 **SEP** 3, 10, 17, 24 **OCT** 1, 8, 15 <sup>^</sup>Holiday sailing.

# DEPARTURE FROM

2021 NOV 11, 25 DEC 9, 23<sup>^</sup>

# 2022

IAN 1. 6. 20 FEB 3. 17 MAR 17, 31 APR 14 AUG 4\* NOV 3\*, 7, 12, 17\*, 21, 26 DEC 1\*. 5. 10. 15\*. 19. 24<sup>^</sup>. 29<sup>^</sup> \*Similar 4-night sailing. <sup>^</s