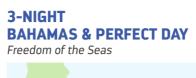

nd 8:00 AM 6:00 PM 4 Perfect Dav at CocoCav. 7:00 AM 5:00 PM Bahamas 5 Ft. Lauderdale, Florida 7:00 AM

Ports of call, port order and times may vary

DEPARTURE FROM Ft. Lauderdale, Florida Route 1 (4-night itinerary featured above)

# 2022

**NOV** 7, 14, 21, 28 **DEC** 5, 12, 19, 26

# 2023

IAN 2, 9, 16, 23, 30 FEB 6, 13, 20, 27 MAR 6, 13, 20, 27 APR 3, 10, 17, 24

# Route 2 (3 nights)

# 2022

NOV 1, 4, 11, 18, 25 DEC 2,9, 16, 23<sup>^</sup>, 30<sup>^</sup>

# 2023

JAN 13, 20, 27 FEB 10, 24 MAR 10, 17, 31 APR 21

^Holiday sailing.



# HOME | WHY ROYAL CARIBBEAN | EUROPE | CARIBBEAN | REST OF THE WORLD | MEET OUR SHIPS | WHAT'S NEXT

IISΔ

Port of Depart
Ports of Call

DAY PORTS OF CALL

Miami. Florida

2 Nassau. Bahamas

Bahamas

4 Miami. Florida

# PERFECT DAY AT

# WΛ THE ORDINARY



DALLAMA

3 Perfect Day at CocoCay. 7:00 AM 5:00 PM

Ports of call. port order and times may vary.

ARRIVE DEPART

7:00 AM 9:00 PM

7:00 AM

4:30 PM





| 1 Miami, Florida | DAY |
|------------------|-----|
|                  | 1   |

- 2 Nassau. Bahamas
- 3 Cruising
- 4
- Bahamas
- 5 Miami, Florida

Ports of call, port order and times may vary.

# DEPARTURE FROM Miami, Florida

# 2022

IAN 7.14.21.28 FEB 4.7\*\*.18.25 MAR 4, 11, 18, 25 APR 1, 8, 15, 22, 29 MAY 6, 13, 20, 27 JUN 3, 10, 17, 24 JUL 1, 8, 15, 22, 29 AUG 5, 12, 19, 26 SEP 2, 9, 16, 23, 30 OCT 7, 14, 21, 28, NOV 4, 11, 18, 25 DEC 2, 16, 23<sup>^</sup>, 30<sup>^</sup>

# 2023

IAN 6. 13. 20. 27 FEB 3. 10. 17. 24 MAR 3, 10, 17, 24, 31 APR 7, 14, 21, 28

\* Sailing visits Perfect Day twice \*\*Similar 2-night sailing. ^Holiday s