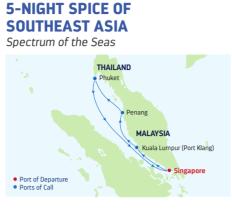

| (Southampton),                                |          |         |
|       | England                                       |          |         |
| Ports | Ports of call, port order and times may vary. |          |         |

Ports of call, port order and times may vary.

# DEPARTURE FROM London (Southampton), England

Route 1 (Itinerary featured above)

**2023 AUG** 13 2024 JUL 19\* AUG 2\*\*, 11\*

# Route 2

2023 JUN 23 JUL 21 \*Similar sailing. \*\*Special 9 night sailing.



# HOME | WHY ROYAL CARIBBEAN | EUROPE | CARIBBEAN | REST OF THE WORLD | MEET OUR SHIPS | WHAT'S NEXT

# BEST OF **BANGKOK**



Travel along Bangkok's original main river routes and canals on the traditional launch whilst visiting key sights - Wat Arun (Temple of Dawn), the Royal Barges National Museum.



| DA | PORTS OF CALL          | ARRIVE DEPAR    |
|----|------------------------|-----------------|
| 1  | Singapore              | 4:30 PN         |
| 2  | Kuala Lumpur           | 8:00 AM 5:00 PM |
|    | (Port Klang), Malaysia |                 |
| 3  | Penang, Malaysia       | 8:00 AM 6:00 PN |
| 4  | Phuket, Thailand       | 7:00 AM 8:00 PN |
| 5  | Cruising               |                 |
| 6  | Sinagapore             | 7:00 AM         |

Ports of call, port order and times may vary.

| <b>9-NIGHT THAILAND</b><br><b>&amp; VIETNAM</b><br>Spectrum of the Seas             |     |
|-------------------------------------------------------------------------------------|-----|
| HAILAND<br>Bangkok VIETNAM<br>Ho Chi Minh<br>• Port of Departure<br>• Ports of Call | 5.A |

| DAY | PORTS OF