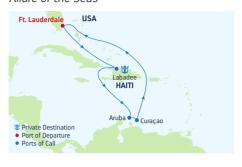

16\*, 22 Route 2 2022

JAN 8 FEB 5 MAR 5 Apr 2 OCT 29\* \*Sailing visits Perfect Day at CocoCay.



# 7-NIGHT SOUTHERN CARIBBEAN

Grandeur & Rhapsody of the Seas



| DA | PORTS OF CALL           | ARRIVE  | DEPART   |
|----|-------------------------|---------|----------|
| 1  | Bridgetown, Barbados    |         | 10:00 PM |
| 2  | Scarborough, Tobago     | 8:00 AM | 6:00 PM  |
| 3  | Port of Spain, Trinidad | 8:00 AM | 6:00 PM  |
| 4  | St. George's, Grenada   | 8:00 AM | 6:00 PM  |
| 5  | Kingstown, St. Vincent  | 8:00 AM | 6:00 PM  |
| 6  | Roseau, Dominica        | 8:00 AM | 6:00 PM  |
| 7  | Castries, St. Lucia     | 8:00 AM | 6:00 PM  |
| 8  | Bridgetown, Barbados    | 7:00 AM |          |

Ports of call, port order and times may vary.

8-NIGHT SOUTHERN CARIBBEAN Allure of the Seas



| DAY | PORTS OF CALL                  | ARRIVE     | DEPART   |
|-----|--------------------------------|------------|----------|
| 1   | Ft. Lauderdale, Florida        |            | 5:00 PM  |
| 2   | Cruising                       |            |          |
| 3   | Labadee, Haiti                 | 8:00 AM    | 5:00 AM  |
| 4   | Cruising                       |            |          |
| 5   | Oranjestad, Aruba              | 8:00 AM    | 11:00 PM |
| 6   | Willemstad, Curaçao            | 7:00 AM    | 8:00 PM  |
| 7-8 | Cruising                       |            |          |
| 9   | Ft. Lauderdale, Florida        | 7:00 AM    |          |
| Por | ts of call, port order and tim | es may var | у.       |

| Explorer of the Seas                                          |  |
|------------