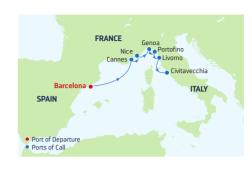

### **7-NIGHT WESTERN MEDITERRANEAN**

Enchantment of the Seas

| DAY | PORTS OF CALL                 | ARRIVE  | DEPART  |
|-----|-------------------------------|---------|---------|
| 1   | Barcelona, Spain              |         | 5:00 PM |
| 2   | Cruising                      |         |         |
| 3   | Cannes, France                | 7:00 AM | 8:00 PM |
| 4   | Nice (Villefranche),          | 7:00 AM | 8:00 PM |
|     | France                        |         |         |
| 5   | Genoa, Italy                  | 7:00 AM | 7:00 PM |
| 6   | Portofino, Italy              | 7:00 AM | 8:00 PM |
| 7   | Florence/Pisa (Livorno),      | 7:00 AM | 7:00 PM |
|     | Italy                         |         |         |
| 8   | Rome (Civitavecchia),         | 7:00 AM |         |
|     | Italy                         |         |         |
| Dor | to of call and times may yary |         |         |

Ports of call and times may vary.

### DEPARTURE FROM Barcelona, Spain

2023 JUN 5 JUL 3, 31 AUG 28 SEP 25 OCT 23