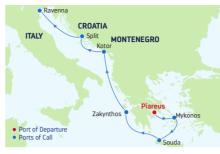

- Zakynthos, Greece 8:00 AM 6:00 PM
- Cruising 5

- Kotor, Montenegro 7:00 AM 6:00 PM
- Split, Croatia 7:00 AM 4:00 PM 7
- 8 Venice (Ravenna), Italy 7:00 AM

Ports of call, port order and times may vary.

|                                               | t of Departure<br>ts of Call |          | antorini |
|-----------------------------------------------|------------------------------|----------|----------|
| DAY                                           | PORTS OF CALL                | ARRIVE   | DEPART   |
| 1                                             | Venice (Ravenna), Italy      |          | 5:00 PM  |
| 2                                             | Dubrovnik, Croatia           | 10:00 AM | 6:00 PM  |
| 3                                             | Cruising                     |          |          |
| 4                                             | Mykonos, Greece              | 7:00 AM  | 6:00 PM  |
| 5                                             | Santorini, Greece            | 7:00 AM  | 6:00 PM  |
| 6                                             | Cruising                     |          |          |
| 7                                             | Split, Croatia               | 8:00 AM  | 6:00 PM  |
| 8                                             | Venice (Ravenna), Italy      | 7:00 AM  |          |
| Ports of call, port order and times may vary. |                              |          |          |

**CROATIA** Explorer of the Seas

DEPARTURE FROM Rome (Civitavecchia), Italy **2023 MAY** 15 JUN 12 JUL 10 AUG 7

**SEP** 4 **OCT** 2, 30

DEPARTURE FROM

Athens (Piraeus), Greece **2023 MAY** 22 JUN 19 JUL 17 AUG 14 **SEP** 11 **OCT** 9

DEPARTURE FROM Venice (Ravenna), Italy

**2023 MAY** 21 JUN 4, 18 JUL 2, 16, 30 AUG 13, 27 SEP 10, 24 OCT 8

| Y | PORTS OF CALL              | ARRIVE  | DEPART  |
|---|----------------------------|---------|---------|
|   | Athens (Piraeus),          |         | 5:00 PM |
|   | Greece                     |         |         |
|   | Mykonos, Greece            | 7:00 AM | 7:00 PM |
|   | Chania (Souda), Crete,     | 8:00 AM | 6:00 PM |
|   | Greece<br>Zakynthos Greece | 8.UU 7M | 6•00 DM |