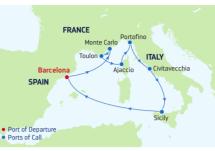

### DAY PORTS OF CALL

- Barcelona, Spain 1
- 2 Monte Carlo, Monaco
- 3 Provence (Toulon). France
- 4 Ajaccio, (Corsica), France
- 5 Portofino, Italy
- 6 Rome (Civitavecchia). Italy
  - 7 Sicily (Palermo), Italy
  - 8 Cruising
  - 9 Barcelona, Spain

Ports of call, port order and times may vary.

| DEPARTURE FROM<br>Barcelona, Spain | DEPARTURE FROM<br>Barcelona, Spain |
|------------------------------------|------------------------------------|
| 2022                               | 2022                               |
| MAY 13 JUN 10, 30 JUL 8 AUG 5, 25  | JUN 2 JUL 28 SEP                   |
| <b>SEP</b> 2, 23 <b>OCT</b> 14     |                                    |