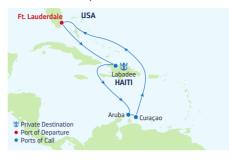

-|--------------------------|------------|---------|
| 1  | San Juan, Puerto Rico    | 8          | 3:30 PM |
| 2  | Charlotte Amalie,        | 8:00 AM 6  | 5:00 PM |
|    | St. Thomas               |            |         |
| 3  | St. Croix, U.S Virgin    | 8:00 AM 6  | 5:00 PM |
|    | Islands                  |            |         |
| 4  | Philipsburg, St. Maarten | 8:00 AM 5  | 5:00 PM |
| 5  | Castries, St. Lucia      | 9:00 AM 6  | 5:00 PM |
| 6  | Bridgetown, Barbados     | 7:00 AM 4  | 4:30 PM |
| 7  | Basseterre, St. Kitts &  | 10:00 AM 6 | 5:00 PM |
|    | Nevis                    |            |         |
| 8  | San Juan, Puerto Rico    | 7:00 AM    |         |

Ports of call, port order and times may vary.

#### 8-NIGHT **SOUTHERN CARIBBEAN**

#### Allure & Harmony of the Seas



| DAY | PORTS OF CALL           | ARRIVE  | DEPART  |
|-----|-------------------------|---------|---------|
| 1   | Ft. Lauderdale, Florida |         | 5:00 PM |
| 2   | Cruising                |         |         |
| 3   | Labadee, Haiti          | 8:00 AM | 5:00 PM |

- 3 Labadee. Haiti
- 4 Cruising
- 5 Oranjestad, Aruba 8:00 AM 11:00 PM
- 6 Willemstad. Curacao 7:00 AM 8:00 PM
- 7-8 Cruising 9 Ft. Lauderdale, Florida 7:00 AM
- Ports of call, port order and times may vary.

#### **SOUTHERN CARIBBEAN** Explorer of the Seas

8-NIGHT



| DAY | PORTS OF CALL       | ARRIVE  | DEPAR   |
|-----|---------------------|---------|---------|
| 1   | Miami, Florida      |         | 4:00 PN |
| 2-3 | Cruising            |         |         |
| 4   | Kralendijk, Bonaire | 8:00 AM | 6:00 PI |
| 5   |