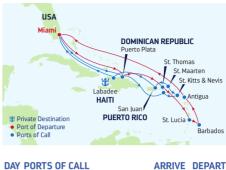

0 PM |
| 5  | Willemstad, Curaçao      | 8:00 AM 9:00 PM  |
| 6  | Kralendijk, Bonaire      | 8:00 AM 5:00 PM  |
| 7  | Cruising                 |                  |

Cruising 8 San Juan, Puerto Rico 7:00 AM

Ports of call, port order and times may vary.

### 8-NIGHT **SOUTHERN CARIBBEAN** Liberty & Explorer of the Seas



| DAY | PORTS OF CALL       | ARRIVE DEPART  |
|-----|---------------------|----------------|
| 1   | Miami, Florida      | 4:00PM         |
| 2   | Cruising            |                |
| 3   | Labadee, Haiti      | 8:00AM 6:00PM  |
| 4   | Oranjestad, Aruba   | 9:00AM 10:00PM |
| 5   | Willemstad, Curacao |                |

7:00AM

- 6 Cruising
- 7 Miami. Florida

Ports of call, port order and times may vary.

### 9-NIGHT **SOUTHERN CARIBBEAN** Radiance of the Seas



| DAI  | FORTS OF CALL               |
|------|-----------------------------|
| 1    | Miami, Florida              |
| 2    | Cruising                    |
| 3    | Puerto Plata,               |
|      | Dominican Republic          |
| 4    | St. Croix,                  |
|      | U.S Virgin Islands          |
| 5    | Basseterre,                 |
|      | St. Kitts & Nevis           |
| 6    | Philipsburg, St. Maart      |
| 7    | San Juan, Puerto Rico       |
| 8    | Labadee, Haiti              |
| 9    | Cruising                    |
| 10   | Miami, Florida              |
| Port | s of call, port order and t |

### DEPARTURE FROM

Nassau, Bahamas

### 2021

**JUN** 12, 19, 26 **JUL** 3, 10, 17, 24, 31 AUG 7.14.21.28 SEP 4.11

### DEPARTURE FROM

Bridgetown, Barbados

### 2021 DEC 5