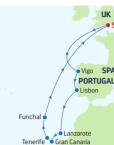

### 12-NIGHT **DISCOVER THE CANARIES** Anthem of the Seas

| DA  | Y PORTS OF CALL          |
|-----|--------------------------|
| 1   | London (Southampton)     |
|     | England                  |
| 2   | Cruising                 |
| 3   | Vigo, Spain              |
| 4   | Lisbon, Portugal         |
| 5   | Cruising                 |
| 6   | Lanzarote,               |
|     | Canary Islands           |
| 7   | Gran Canaria,            |
|     | Canary Islands           |
| 8   | Tenerife, Canary Islands |
| 9   | Madeira (Funchal),       |
|     | Portugal                 |
| 10- | 12 Cruising              |
| 13  | London (Southampton)     |

London (Southampton) 13 England

Ports of call, port order and times may vary.

| <sup>DEPARTURE FROM</sup><br>London (Southampton), England | DEPARTURE FROM<br>London (Southampton), England | departure from<br>London (Southampton) |
|------------------------------------------------------------|-------------------------------------------------|----------------------------------------|
| 2021                                                       | 2022                                            | 2021                                   |
| <b>SEP</b> 5*, 23* <b>OCT</b> 2*                           | MAY 15, 29 JUL 8 AUG 28                         | <b>SEP</b> 12* <b>OCT</b> 9*           |
| 2022                                                       |                                                 | 2022                                   |
| MAY 22 JUN 17 JUL 15 AUG 5*                                |                                                 | JUN 5 SEP 11, 23 OCT                   |
| SEP 4                                                      |                                                 | *Similar 11-night sailing.             |
| *Special Spain & Portugal sailing.                         |                                                 |                                        |

|     | ARRIVE             | DEPART  |  |
|-----|--------------------|---------|--|
| I), |                    | 5:00 PM |  |
|     |                    |         |  |
|     | 8:00 AM<br>8:00 AM |         |  |
|     | 8:00 AM            | 6:00 PM |  |
|     | 8:00 AM            | 6:00 PM |  |
| s   | 8:00 AM<br>8:00 AM |         |  |
| I), | 7:00 AM            |         |  |

### **12-NIGHT DISCOVER THE CANARIES**

| ARRIVE      | DEPART  | DA   | PORTS OF CALL      |
|-------------|---------|------|--------------------|
|             | 5:00 PM | 1    | London             |
|             |         |      | (Southampton),     |
|             |         |      | England            |
|             |         | 2    | Cruising           |
| 7:00 AM     | 3:00 PM | 3    | Vigo, Spain        |
| 10:00 AM    | 7:00 PM | 4    | Lisbon, Portugal   |
| 7:00 AM     | 5:00 PM | 5    | Cruising           |
| 7:00 AM     | 2:30 PM | 6    | Lanzarote, Canary  |
|             |         |      | Islands            |
| 7:00 AM     | I       | 7    | Gran Canaria,      |
|             |         |      | Canary Islands     |
|             |         | 8    | Tenerife, Canary   |
|             | 37      |      | Islands            |
| ies may var | у.      | 9    | Madeira (Funchal), |
|             |         |      | Portugal           |
|             |         | 10-3 | 12 Cruising        |
|             |         | 13   | London             |
|             |         |      | (Southampton),     |

(Southampton)

England

Ports of call, port order and times may vary.

| DEPARTURE FROM<br>London (Southampton), England | DEPARTURE FROM<br>London (Southampton), England                                              | departure from<br>London (Southampton), England               | departure from<br>London (Southampton),          |
|-------------------------------------------------|----------------------------------------------------------------------------------------------|---------------------------------------------------------------|--------------------------------------------------|
| <b>2023 MAY</b> 12                              | <b>2023 MAY</b> 28 JUL 14 AUG 4*, 27                                                         | <b>2023 MAY</b> 14, 21 JUN 16 JUL 7 SEP 3                     | 2023 JUN 4 SEP 10*, 2                            |
| <b>2024 MAY</b> 10                              | <b>2024 MAY</b> 19, 26 <b>AUG</b> 25 <b>SEP</b> 1 *Special 9-night Spain & Portugal sailing. | <b>2024 MAY</b> 5* <b>JUN</b> 14*, 21, 28* <b>JUL</b> 5*, 12* | <b>2024 JUN</b> 2** <b>SEP</b> 8**<br>OCT 2**    |
|                                                 |                                                                                              | *Similar sailing.                                             | *Similar 11-night sailing.<br>**Similar sailing. |