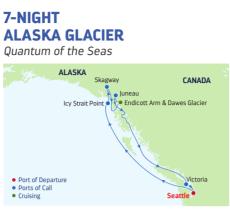

### **CENTER STAGE - ALASKA**

Tell the whole family to get ready for their wildest summer vacation ever, because Royal Caribbean<sup>®</sup> has never done the Last Frontier like this. Newcomer **Quantum of the Seas** and returning favorite **Ovation of the Seas**, the two biggest ships in the region, both offer exciting ways to make every sea day as memorable as your adventures onshore. Like dazzling entertainment and non-stop fun at SeaPlex<sup>®</sup>, the largest indoor activity space at sea.