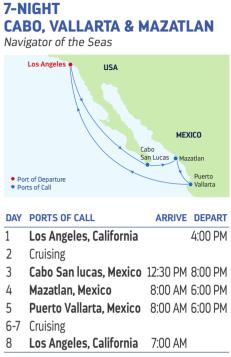

EC</b> 3, 10           |  |  |  |
| 2022                                     |  |  |  |
| IAN 7 14 28 FEB 4 1                      |  |  |  |

JAN 7, 14, 28 FEB 4, 11, 18 MAR 4. 11 APR 1, 8, 15 JUN 10, 17, 24 JUL 8, 15, 22, 29 AUG 5, 12, 19, 26 **SEP** 16, 30 **OCT** 28 **NOV** 18, 25 **DEC** 9, 16

### Los Angeles, California 2021 NOV 29 DEC 6. 20 2022

JAN 10, 24, 31 FEB 7, 14, 28 MAR 7, 14 **APR** 4, 11, 18 **JUN** 13, 20, 27 **JUL** 4, 11, 18, 25 **AUG** 1, 8, 15, 22, 29 SEP 12, 19 OCT 3, 10, 17 NOV 21 **DEC** 5, 12, 19

Soak up Old World charm on Catalina Island, venture into Baja wine country and unwind on Cabo's world-famous beaches. Whether you choose to level up your weekend or spend a week exploring the Mexican Riviera, you're in for a California bold rush.





8:00 AM 6:00 PM



Ports of call, port order and times may vary

DEPARTURE FROM Los Angeles, California 2021 **NOV** 19 **DEC** 24<sup>†</sup>. 31<sup>†</sup> 2022 MAR 18, 25 NOV 28 <sup>†</sup>Holiday sailing.



ARRIVE DEPART

8:00 AM 5:00 PM

4:00 PM

### 3 & 4-NIGHT **BAHAMAS & PERFECT DAY** Independence of the Seas



### DAY PORTS OF CALL

Orlando (Port Canaveral). 4:00 PM 1 Florida

ARRIVE DEPART

- Nassau. Bahamas 9:00 AM 9:00 PM 2
- 3 Perfect Day at CocoCay, 7:00 AM 5:00 PM Bahamas
- Cruising 4
- 5 Orlando (Port Canaveral). 7:00 AM Florida

Ports of call, port order and times may vary.

### DEPARTURE FROM

Orlando (Port Canaveral). Florida

Route 1 (4-night itinerary featured above)

### 2021

NOV 1. 8. 15. 22. 29 DEC 6. 13. 20. 27

### 2022

**JAN** 3, 10, 24, 31 **FEB** 7, 14, 21, 28 MAR 7. 14.