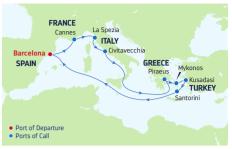

**7-NIGHT GREEK ISLES & ITALY** Odyssey of the Seas

| DAY | PORTS OF CALL         | ARRIVE   | DEPART   |
|-----|-----------------------|----------|----------|
| 1   | Rome (Civitavecchia), |          | 5:00 PM  |
|     | Italy                 |          |          |
| 2   | Cruising              |          |          |
| 3   | Santorini, Greece     | 12:00 PM | 11:00 PM |
| 4   | Ephesus (Kusadasi),   | 9:00 AM  | 6:00 PM  |
|     | Turkey                |          |          |
| 5   | Mykonos, Greece       | 7:00 AM  | 10:00 PM |
| 6   | Cruising              |          |          |
| 7   | Naples/Capri, Italy   | 8:00 AM  | 6:00 PM  |
| 8   | Rome (Civitavecchia), | 7:00 AM  |          |
|     |                       |          |          |

Italy

Ports of call, port order and times may vary.

**8-NIGHT GREEK ISLES** Odyssey of the Seas

### 9-NIGHT GREEK ISLES

Odyssey of the Seas

| DAY                                           | PORTS OF CALL         | ARRIVE  | DEPART   |
|-----------------------------------------------|-----------------------|---------|----------|
| 1                                             | Rome (Civitavecchia), |         | 5:00 PM  |
|                                               | Italy                 |         |          |
| 2                                             | Cruising              |         |          |
| 3                                             | Santorini, Greece     | 1:00 PM | 11:00 PM |
| 4                                             | Mykonos, Greece       | 7:00 AM | 7:00 PM  |
| 5                                             | Ephesus (Kusadasi),   | 7:00 AM | 5:00 PM  |
|                                               | Turkey                |         |          |
| 6                                             | Athens (Piraeus),     | 6:00 AM | 6:00 PM  |
|                                               | Greece                |         |          |
| 7                                             | Cruising              |         |          |
| 8                                             | Naples/Capri, Italy   | 7:00 AM | 6:00 PM  |
| 9                                             | Rome (Civitavecchia), | 7:00 AM |          |
|                                               | Italy                 |         |          |
| Ports of call, port order and times may vary. |                       |         |          |