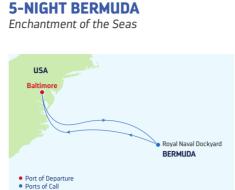

### **7-NIGHT WESTERN MEDITERRANEAN**

Enchantment of the Seas

| DAY | PORTS OF CALL                 | ARRIVE  | DEPART  |
|-----|-------------------------------|---------|---------|
| 1   | Barcelona, Spain              |         | 5:00 PM |
| 2   | Cruising                      |         |         |
| 3   | Cannes, France                | 7:00 AM | 8:00 PM |
| 4   | Nice (Villefranche),          | 7:00 AM | 8:00 PM |
|     | France                        |         |         |
| 5   | Genoa, Italy                  | 7:00 AM | 7:00 PM |
| 6   | Portofino, Italy              | 7:00 AM | 8:00 PM |
| 7   | Florence/Pisa (Livorno),      | 7:00 AM | 7:00 PM |
|     | Italy                         |         |         |
| 8   | Rome (Civitavecchia),         | 7:00 AM |         |
|     | Italy                         |         |         |
| Dor | to of call and times may yary |         |         |

Ports of call and times may vary.

### DEPARTURE FROM Barcelona, Spain

2023 JUN 5 JUL 3, 31 AUG 28 SEP 25 OCT 23