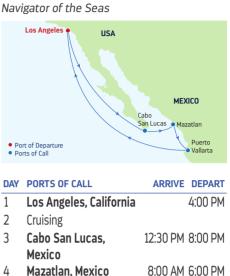

, 23<sup>^</sup>, 30<sup>^</sup>

# 2023

**JAN** 6, 13, 20, 27 **FEB** 3, 10, 17, 24 MAR 3, 10, 17, 24, 31 APR 7, 14, 21, 28

^Holiday sailing.



# N E W **ADVENTURES** FROM LOS ANGELES



**3-NIGHT ENSENADA** 

DAY PORTS OF CALL ARRIVE DEPART Los Angeles, California 4:00 PM 1

- 2 Cruising
- 3 Ensenada. Mexico 8:00 AM 6:00 PM
- 4 Los Angeles, California 7:00 AM

Ports of call, port order and times may vary.



MEXICO Port of Departur Ports of Call

| DAY | PORTS OF CALL           | ARRIVE | DEPART  |
|-----|-------------------------|--------|---------|
| 1   | Los Angeles, California |        | 4:00 PM |

- 2 Cruising
- 3 Catalina Island. 8:00 AM 6:00 PM
  - California
- Ensenada. Mexico 8:00 AM 6:00 PM
- 5 Los Angeles, California 7:00 AM

Ports of call, port order and times may vary.



**CABO. VALLARTA & MAZATLAN** 

# DAY PORTS OF CALL

- 2
- 3

7-NIGHT

- Mazatlan, Mexico 4
- 5
- 6-7 Cruising
- Los Angeles, California 7:00 AM 8

Ports of call, port order and times may vary

# DEPARTURE FROM Los Angeles, California

# 2022

**APR** 1, 8, 15 **MAY** 6, 13, 20, 27 JUN 3, 10, 17, 24 JUL 1, 8, 15, 22, 29 AUG 5, 12, 19, 26 SEP 30 OCT 7, 14, 28, 31 NOV 18, 25 DEC 9, 16

# 2023

**JAN** 6, 13, 27 **FEB** 3, 21, 24 **MAR** 10, 31 **APR** 28

# DEPARTURE FROM Los Angeles, California

# 2022

APR 4, 11, 18 MAY 2, 9, 16, 23, 30 **JUN** 6, 13, 20, 27 **JUL** 4, 11, 18, 25 AUG 1, 8, 15, 22, 29 SEP 12 OCT 3, 10, 17 NOV 3, 7, 21, 29 DEC 5, 12, 19

# 2023

**JAN** 9, 16, 30 **FEB** 6, 17, 27 MAR 13, 27 APR 3, 24

# DEPARTURE FROM Los Angeles, California

# 2022

**APR** 15, 22\*, 27\