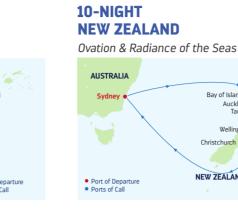

ARTURE FROM

Shanghai (Baoshan), China

### 2022

**FEB** 26

### DEPARTURE FROM Beijing (Tianjin), China

### 2022

MAR 31 MAY 6, 15, 20 JUN 5, 10, 19 JUL 10, 15, 24 AUG 14, 19, 28 **SEP** 2, 7, 12, 17, 22

### DEPARTURE FROM Beijing (Tianjin), China

### 2022

DEPARTURE FROM Beijing (Tianjin), China 2022 APR 24 JUL 3 AUG 7

APR 5, 10, 15 MAY 1 JUN 24 JUL 29



# PADDLE IN PARADISE



NY MART





- 2-3 Cruising
- Noumea, New Caledonia 8:00 AM 5:00 PM 4
- 5 Cruising
- Port Vila, Vanuatu 7:00 AM 4:00 PM 6

7:00 AM

- Mystery Island, Vanuatu 7
- 8-9 Cruising
- 10 Sydney, Australia

DEPARTURE FROM

Ports of call, port order and times may vary.

Sydney, Australia Ovation of the Seas 2022 JAN 23 MAR 21 NOV 9, 16 DEC 14 Radiance of the Seas 2022 **NOV 11 DEC 18^** <sup>^</sup>Holiday sailing.



4

6

7

### DAY PORTS OF CALL ARRIVE DEPART 5:00 PM

- Sydney, Australia
- 2-3 Cruising Bay of Islands, New 8:00 AM 5:00 AM
  - Zealand
- 5 Auckland, New Zealand 8:00 PM 5:00 PM
  - Tauranga. New Zealand 7:00 PM 4:00 PM

Bay of Islands Auckland

Wellingtor

NEW ZEALAND

- Cruising
- Wellington, New 8:00 AM 5:00 PM 8 Zealand
- Christchurch. New 9 8:00 AM 5:00 PM Zealand
- 10 Cruising
- 7:00 AM 11 Sydney, Australia

Ports of call, port order and times may vary.



9-NIGHT

SOUTH PACIFIC

Quantum of the Seas

Ports of call. port order and tim

DEPARTURE FROM Sydney, Australia Ovation of the Seas

### 2022

JAN 8 FEB 9\*\* MAR 5\*\*, 30\*

OCT 29\*\* NOV 26\*\* DEC 23\* Radiance of the Seas

### 2022

**NOV** 1\* **DEC** 6

\*Similar shorter sailing. \*\*Similar longer sailing. <sup>^</sup>