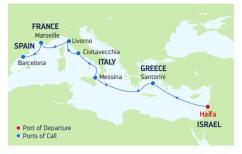

### **8-NIGHT MEDITERRANEAN HIGHLIGHTS**

Rhapsody of the Seas

| DAY   | PORTS OF CALL                               | ARRIVE   | DEPART  |  |
|-------|---------------------------------------------|----------|---------|--|
| 1     | Haifa, Israel                               |          | 6:00 PM |  |
| 2     | Cruising                                    |          |         |  |
| 3     | Santorini, Greece                           | 7:00 AM  | 7:00 PM |  |
| 4     | Cruising                                    |          |         |  |
| 5     | Sicily (Messina), Italy                     | 7:00 AM  | 4:00 PM |  |
| 6     | Rome (Civitavecchia),                       | 9:00 AM  | 6:00 PM |  |
|       | Italy                                       |          |         |  |
| 7     | Florence/Pisa                               | 8:00 AM  | 6:00 PM |  |
| •     | (Livorno), Italy                            | 0.00.004 |         |  |
| 8     | Provence (Marseille),                       | 8:00 AM  | 5:00 PM |  |
| ~     | France                                      | 7.00 414 |         |  |
| 9     | Barcelona, Spain                            | 7:00 AM  |         |  |
| Dorte | Ports of call nort order and times may vary |          |         |  |

Ports of call, port order and times may vary.

DEPARTURE FROM Haifa, Israel

2023 NOV 6\*

\*Similar 6-night sailing.