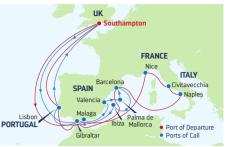

### 7-NIGHT **SPAIN & FRANCE** Anthem of the Seas FRANCE Port of Depar Ports of Call CDAI

- DAY PORTS OF CALL ARRIVE DEPART 1 London (Southampton), 5:00 PM England 2 Cruising
- Bordeaux (La Rochelle), 7:00 AM 5:00 PM 3 France
- Bilbao, Spain 8:00 AM 4:00 PM 4 La Coruna, Spain 8:00 AM 5:00 PM 5
- 6 Cruising
- Paris (Le Havre), France 7:00 AM 7:00 PM 7
- 8 London (Southampton), 7:00 AM
- England

| DA | PORTS OF CALL         | ARRIVE   | DEPART  |
|----|-----------------------|----------|---------|
| 1  | London (Southampton), |          | 5:00 PM |
|    | England               |          |         |
| 2  | Cruising              |          |         |
| 3  | Stavanger, Norway     | 7:00 AM  | 3:00 PM |
| 4  | Geiranger, Norway     | 10:00 AM | 7:00 PM |
| 5  | Olden, Norway         | 7:00 AM  | 5:00 PM |

7:00 AM 2:30 PM

- 5 Olden, Norway
- Bergen, Norway 6
- 7 Cruising 8 London (Southampton), 7:00 AM England

Ports of call, port order and times may vary.

### 12-NIGHT **DISCOVER THE CANARIES** Anthem of the Seas

| DA  | Y PORTS OF CALL          |
|-----|--------------------------|
| 1   | London (Southampton)     |
|     | England                  |
| 2   | Cruising                 |
| 3   | Vigo, Spain              |
| 4   | Lisbon, Portugal         |
| 5   | Cruising                 |
| 6   | Lanzarote,               |
|     | Canary Islands           |
| 7   | Gran Canaria,            |
|     | Canary Islands           |
| 8   | Tenerife, Canary Islands |
| 9   | Madeira (Funchal),       |
|     | Portugal                 |
| 10- | 12 Cruising              |
| 13  | London (Southampton)     |

London (Southampton) 13 England

Ports of call, port order and times may vary.

| <sup>DEPARTURE FROM</sup><br>London (Southampton), England | DEPARTURE FROM<br>London (Southampton), England | departure from<br>London (Southampton) |
|------------------------------------------------------------|-------------------------------------------------|----------------------------------------|
| 2021                                                       | 2022                                            | 2021                                   |
| <b>SEP</b> 5*, 23* <b>OCT</b> 2*                           | MAY 15, 29 JUL 8 AUG 28                         | <b>SEP</b> 12* <b>OCT</b> 9*           |
| 2022                                                       |                                                 | 2022                                   |
| MAY 22 JUN 17 JUL 15 AUG 5*                                |                                                 | JUN 5 SEP 11, 23 OCT                   |
| SEP 4                                                      |                                                 | *Similar 11-night sailing.             |
| *Special Spain & Portugal sailing.                         |                                                 |                                        |

### **14-NIGHT MEDITERRANEAN BEACHES & CITIES**

Anthem of the Seas

| DAY   | PORTS OF CALL               | ARRIVE   | DEPART  |
|-------|-----------------------------|----------|---------|
| 1     | London (Southampton),       |          | 5:00 PM |
|       | England                     |          |         |
| 2-3   | Cruising                    |          |         |
| 4     | Gibraltar, Spain            | 9:00 AM  | 3:00 PM |
| 5     | Malaga, Spain               | 7:00 AM  | 4:00 PM |
| 6     | Valencia, Spain             | 11:00 AM | 9:00 PM |
| 7     | Palma de Mallorca,          | 8:00 AM  | 6:00 PM |
|       | Spain                       |          |         |
| 8     | Barcelona, Spain            | 8:00 AM  | 8:00 PM |
| 9     | Ibiza, Spain                | 7:00 AM  | 7:00 PM |
| 10-11 | Cruising                    |          |         |
| 12    | Lisbon, Portugal            | 10:00 AM |         |
|       | (Overnight)                 |          |         |
| 13-14 | Lisbon, Portugal            |          | 6:00 PM |
|       | Cruising                    |          |         |
| 15    | London (Southampton),       | 7:00 AM  |         |
|       | England                     |          |         |
| Dorto | of call port order and time | mayyar   | ,       |

Ports of call, port order and times may vary.

| DEPARTURE FROM<br>London (Southampton), England<br>Route 1 (itinerary featured above) |  |  |  |
|---------------------------------------------------------------------------------------|--|--|--|
| 2022                                                                                  |  |  |  |
| JUL 22 AUG 14                                                                         |  |  |  |
| Route 2                                                                               |  |  |  |
| 2022                                                                                  |  |  |  |
| <b>JUN</b> 24                                                                         |  |  |  |