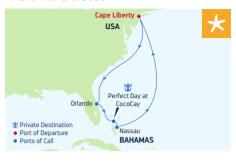

|
|-------|----------------------------------------------------------------------------------------------------------------|
| kyard | Cape Liberty<br>USA<br>VISA<br>Perfect Day at<br>CocoCay<br>Private Destination<br>Port of Departure<br>Nassau |
|       | Ports of Call     BAHAMAS                                                                                      |

## DAY PORTS OF CALL ARRIVE DEPART

- 1 New York area (Cape Liberty, New Jersey)
- 2 Cruising
- 3 Orlando (Port Canaveral). 1:00 PM 9:00 PM Florida
- 4 Perfect Day at CocoCay, 9:00 AM 6:00 PM Bahamas
- 5 Nassau, Bahamas 7:00 AM 6:00 PM 6-7 Cruising
- 8 New York area 7:00 AM (Cape Liberty, New Jersey)

Ports of call, port order and times may vary

# 7-NIGHT **BAHAMAS & PERFECT DAY** Anthem of the Seas



# DAY PORTS OF CALL

- New York area 1
- (Cape Liberty, New Jersey)
- 2 Cruising
- 3 Orlando (Port Canaveral). 12:00 PM 9:00 PM Florida
- Bahamas 5 Nassau, Bahamas
- 6-7 Cruising

# 8 (Cape Liberty, New Jersey) 7:00 AM

Ports of call, port order and times may vary

# DEPARTURE FROM

New York area (Cape Liberty, New Jersey) Adventure of the Seas

# 2022

MAY 21 JUN 4, 9, 18 JUL 2, 16, 21, 30 AUG 4, 13, 27 SEP 10, 24 OCT 8, 22 Liberty of the Seas

# 2023

MAY 13, 18, 27 JUN 10, 15, 24 JUL 8, 13, 22 AUG 5, 10, 15, 19 SEP 2, 16, 30 OCT 14

# DEPARTURE FROM

New York area (Cape Liberty, New Jersey)

# 2022

MAY 1, 8, 15, 22, 29 JUN 10, 17, 24 JUL 1, 8, 15, 22, 29 AUG 5\*, 14, 21, 28 SEP 4. 11. 18. 25 OCT 2. 9. 16. 23

# 2023

MAY 7, 14, 21 JUN 2, 9, 16, 23, 30 JUL 7, 14, 21, 28 AUG 13, 20, 27