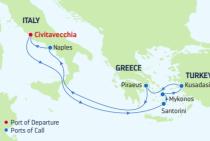

**7-NIGHT GREEK ISLES & ITALY** Odyssey of the Seas

| DAY | PORTS OF CALL         | ARRIVE   | DEPART   |
|-----|-----------------------|----------|----------|
| 1   | Rome (Civitavecchia), |          | 5:00 PM  |
|     | Italy                 |          |          |
| 2   | Cruising              |          |          |
| 3   | Santorini, Greece     | 12:00 PM | 11:00 PM |
| 4   | Ephesus (Kusadasi),   | 9:00 AM  | 6:00 PM  |
|     | Turkey                |          |          |
| 5   | Mykonos, Greece       | 7:00 AM  | 10:00 PM |
| 6   | Cruising              |          |          |
| 7   | Naples/Capri, Italy   | 8:00 AM  | 6:00 PM  |
| 8   | Rome (Civitavecchia), | 7:00 AM  |          |
|     |                       |          |          |

Italy

Ports of call, port order and times may vary.

**8-NIGHT GREEK ISLES** Odyssey of the Seas

### 9-NIGHT GREEK ISLES

Odyssey of the Seas

| DAY                                           | PORTS OF CALL         | ARRIVE  | DEPART   |
|-----------------------------------------------|-----------------------|---------|----------|
| 1                                             | Rome (Civitavecchia), |         | 5:00 PM  |
|                                               | Italy                 |         |          |
| 2                                             | Cruising              |         |          |
| 3                                             | Santorini, Greece     | 1:00 PM | 11:00 PM |
| 4                                             | Mykonos, Greece       | 7:00 AM | 7:00 PM  |
| 5                                             | Ephesus (Kusadasi),   | 7:00 AM | 5:00 PM  |
|                                               | Turkey                |         |          |
| 6                                             | Athens (Piraeus),     | 6:00 AM | 6:00 PM  |
|                                               | Greece                |         |          |
| 7                                             | Cruising              |         |          |
| 8                                             | Naples/Capri, Italy   | 7:00 AM | 6:00 PM  |
| 9                                             | Rome (Civitavecchia), | 7:00 AM |          |
|                                               | Italy                 |         |          |
| Ports of call, port order and times may vary. |                       |         |          |