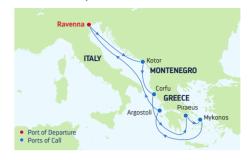

### DEPARTURE FROM Venice (Ravenna), Italy 2022

MAY 15, 29 JUN 12, 26 JUL 10, 24 AUG 7, 21 SEP 4, 18 OCT 2, 16

|    | 8:00 AM    | 6:00 PM |
|----|------------|---------|
| /  | 7:00 AM    |         |
| me | s may vary |         |

| - | renice (nurenna), nury  | 5.00111          |
|---|-------------------------|------------------|
| 2 | Kotor, Montenegro       | 1:00 PM 8:00 PM  |
| 3 | Corfu, Greece           | 9:00 AM 3:00 PM  |
| 4 | Athens (Piraeus),       | 12:00 PM 8:30 PM |
|   | Greece                  |                  |
| 5 | Mykonos, Greece         | 7:00 AM 4:00 PM  |
| 6 | Argostoli, Greece       | 11:00 AM 7:00 PM |
| 7 | Cruising                |                  |
| 8 | Venice (Ravenna), Italy | 7:00 AM          |

Ports of call, port order and times may vary.

DEPARTURE FROM Venice (Ravenna), Italy