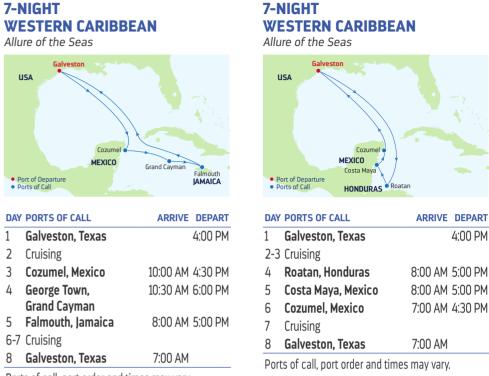

Mexico    | 7:00 AM 6:00 PM |
| 4  | Costa Maya, Mexico | 8:00 AM 5:00 PM |

8:00 AM 6:00 PM Roatan. Honduras

- 6-7 Cruising
- 7:00 AM 8 Galveston. Texas
- Ports of call, port order and times may vary.

7-NIGHT WESTERN CARIBBEAN Liberty of the Seas



| DAY | PORTS OF CALL     | ARRIVE   | DEPAR   |
|-----|-------------------|----------|---------|
| 1   | Galveston, Texas  |          | 4:00 PN |
| 2   | Cruising          |          |         |
| 3   | Cozumel, Mexico   | 10:00 AM | 4:30 PN |
| 4   | George Town,      | 10:30 AM | 6:00 PN |
|     | Grand Cayman      |          |         |
| 5   | Falmouth, Jamaica | 8:00 AM  | 5:00 PN |

| 6-7 Cruising |  |  |
|--------------|--|--|

8 Galveston. Texas 7:00 AM

Ports of call, port order and times may vary.

### 7-NIGHT Allure of the Seas



| т | DAY  | PORTS OF CALL               |
|---|------|-----------------------------|
| Μ | 1    | Galveston, Texas            |
|   | 2    | Cruising                    |
| Μ | 3    | Cozumel, Mexico             |
| Μ | 4    | George Town,                |
|   |      | Grand Cayman                |
| М | 5    | Falmouth, Jamaica           |
|   | 6-7  | Cruising                    |
|   | 8    | Galveston, Texas            |
| _ | Port | s of call, port order and t |
|   |      |                             |
|   |      |                             |
|   |      |                             |

### DEPARTURE FROM Galveston, Texas

Route 1 (4-night)

### 2022

JAN 3, 17, 31 FEB 14, 28 MAR 14, 28 APR 11, 25 NOV 10, 24 DEC 8, 22<sup>^</sup>

### 2023

IAN 5, 9, 14, 19, 23, 28 FEB 2, 6, 11,