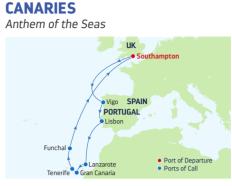

### 12-NIGHT **DISCOVER THE CANARIES** Anthem of the Seas

| DA  | Y PORTS OF CALL          |
|-----|--------------------------|
| 1   | London (Southampton)     |
|     | England                  |
| 2   | Cruising                 |
| 3   | Vigo, Spain              |
| 4   | Lisbon, Portugal         |
| 5   | Cruising                 |
| 6   | Lanzarote,               |
|     | Canary Islands           |
| 7   | Gran Canaria,            |
|     | Canary Islands           |
| 8   | Tenerife, Canary Islands |
| 9   | Madeira (Funchal),       |
|     | Portugal                 |
| 10- | 12 Cruising              |
| 13  | London (Southampton)     |

London (Southampton) 13 England

Ports of call, port order and times may vary.

| <sup>DEPARTURE FROM</sup><br>London (Southampton), England | DEPARTURE FROM<br>London (Southampton), England | departure from<br>London (Southampton) |
|------------------------------------------------------------|-------------------------------------------------|----------------------------------------|
| 2021                                                       | 2022                                            | 2021                                   |
| <b>SEP</b> 5*, 23* <b>OCT</b> 2*                           | MAY 15, 29 JUL 8 AUG 28                         | <b>SEP</b> 12* <b>OCT</b> 9*           |
| 2022                                                       |                                                 | 2022                                   |
| MAY 22 JUN 17 JUL 15 AUG 5*                                |                                                 | JUN 5 SEP 11, 23 OCT                   |
| SEP 4                                                      |                                                 | *Similar 11-night sailing.             |
| *Special Spain & Portugal sailing.                         |                                                 |                                        |

### **12-NIGHT DISCOVER THE CANARIES**

| ARRIVE      | DEPART  | DA   | PORTS OF CALL      |
|-------------|---------|------|--------------------|
|             | 5:00 PM | 1    | London             |
|             |         |      | (Southampton),     |
|             |         |      | England            |
|             |         | 2    | Cruising           |
| 7:00 AM     | 3:00 PM | 3    | Vigo, Spain        |
| 10:00 AM    | 7:00 PM | 4    | Lisbon, Portugal   |
| 7:00 AM     | 5:00 PM | 5    | Cruising           |
| 7:00 AM     | 2:30 PM | 6    | Lanzarote, Canary  |
|             |         |      | Islands            |
| 7:00 AM     | I       | 7    | Gran Canaria,      |
|             |         |      | Canary Islands     |
|             |         | 8    | Tenerife, Canary   |
|             | 37      |      | Islands            |
| ies may var | у.      | 9    | Madeira (Funchal), |
|             |         |      | Portugal           |
|             |         | 10-3 | 12 Cruising        |
|             |         | 13   | London             |
|             |         |      | (Southampton),     |

(Southampton)

England

Ports of call, port order and times may vary.

| DEPARTURE FROM<br>London (Southampton), England | DEPARTURE FROM<br>London (Southampton), England                                              | departure from<br>London (Southampton), England               | departure from<br>London (Southampton),          |
|-------------------------------------------------|----------------------------------------------------------------------------------------------|---------------------------------------------------------------|--------------------------------------------------|
| <b>2023 MAY</b> 12                              | <b>2023 MAY</b> 28 JUL 14 AUG 4*, 27                                                         | <b>2023 MAY</b> 14, 21 JUN 16 JUL 7 SEP 3                     | 2023 JUN 4 SEP 10*, 2                            |
| <b>2024 MAY</b> 10                              | <b>2024 MAY</b> 19, 26 <b>AUG</b> 25 <b>SEP</b> 1 *Special 9-night Spain & Portugal sailing. | <b>2024 MAY</b> 5* <b>JUN</b> 14*, 21, 28* <b>JUL</b> 5*, 12* | <b>2024 JUN</b> 2** <b>SEP</b> 8**<br>OCT 2**    |
|                                                 |                                                                                              | *Similar sailing.                                             | *Similar 11-night sailing.<br>**Similar sailing. |