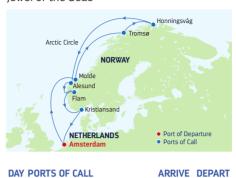

### 9-NIGHT **NORWEGIAN FJORDS** lewel of the Seas

| ARRIVE    | DEPART  | DAY  | PORTS OF CALL                 |
|-----------|---------|------|-------------------------------|
| ;         | 5:00 PM | 1    | Amsterdam, Netherlands        |
|           |         | 2    | Cruising                      |
| 10:00 AM  |         | 3    | Olden, Norway                 |
|           |         | 4    | Flam, Norway                  |
|           | 2:00 PM | 5    | Geiranger, Norway             |
| 10:00 AM  |         | 6    | Alesund, Norway               |
|           | 2.00 DM | 7    | Cruising                      |
|           | 2:00 PM | 8    | Kristiansand, Norway          |
| 10:00 414 | 7.00 DM | 9    | Cruising                      |
| 10:00 AM  | 7:00 PM | 10   | Amsterdam, Netherlands        |
| 7:00 AM   | 5:00 PM | Port | s of call, port order and tim |
| 9:00 AM   | 5:00 PM |      |                               |

| DEPARTURE FROM<br>Amsterdam, Netherlands | DEPARTURE FROM<br>Amsterdam, Netherlands | DEPARTURE FROM<br>Amsterdam, Netherlands | DEPARTURE FROM<br>Amsterdam, Netherlands |
|------------------------------------------|------------------------------------------|------------------------------------------|------------------------------------------|
| 2022                                     | 2022                                     | 2022                                     | 2022                                     |
| JUN 8 JUL 14* AUG 19*                    | <b>JUN</b> 20 <b>JUL</b> 26              | MAY 27 JUL 2 AUG 7                       | <b>AUG</b> 31                            |
| *Snecial 10-night sailing                |                                          |                                          |                                          |