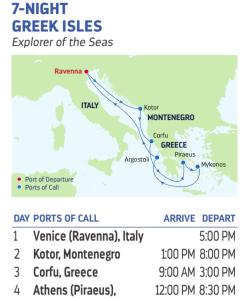

7-NIGHT GREEK ISLES lewel of the Seas

| DAY | PORTS OF CALL            | ARRIVE DEPART   |
|-----|--------------------------|-----------------|
| 1   | Limassol, Cyprus         | 8:00 PM         |
| 2   | Cruising                 |                 |
| 3   | Athens (Piraeus), Greece | 8:00 AM 8:00 PM |
| 4   | Myknonos, Greece         | 7:00 AM 8:00 PM |
| 5   | Santorini, Greece        | 7:00 AM 8:00 PM |
| 6   | Chania (Souda),          | 7:00 AM 6:00 PM |
|     | Crete, Greece            |                 |
| 7   | Rhodes, Greece           | 7:00 AM 3:00 PM |

| massol, Cyprus         | 8:00 PM         |  |
|------------------------|-----------------|--|
| uising                 |                 |  |
| hens (Piraeus), Greece | 8:00 AM 8:00 PM |  |
| yknonos, Greece        | 7:00 AM 8:00 PM |  |
| antorini, Greece       | 7:00 AM 8:00 PM |  |
| iania (Souda),         | 7:00 AM 6:00 PM |  |
| ete, Greece            |                 |  |
| nodes, Greece          | 7:00 AM 3:00 PM |  |

| - | renice (nurenna), nury  | 5.00111          |
|---|-------------------------|------------------|
| 2 | Kotor, Montenegro       | 1:00 PM 8:00 PM  |
| 3 | Corfu, Greece           | 9:00 AM 3:00 PM  |
| 4 | Athens (Piraeus),       | 12:00 PM 8:30 PM |
|   | Greece                  |                  |
| 5 | Mykonos, Greece         | 7:00 AM 4:00 PM  |
| 6 | Argostoli, Greece       | 11:00 AM 7:00 PM |
| 7 | Cruising                |                  |
| 8 | Venice (Ravenna), Italy | 7:00 AM          |

Ports of call, port order and times may vary.

DEPARTURE FROM Venice (Ravenna), Italy

### 2022

MAY 22 JUN 5, 19 JUL 3, 17, 31 AUG 14, 28 SEP 11, 25 OCT 9, 23

Mykonos' main town of Hora is a mixture of classic Cycladic architecture and buzzing street culture. Admire the stark-white Panagia Paraportiani chapel and meet the town's famous pelican Pétros.

**7-NIGHT GREEK ISLES** lewel of the Seas

GREECE

Port of Departu
Ports of Call