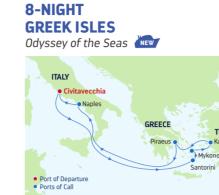

# ODYSSEY OF SEAS

Scope out Santorini's seaside cliffs from 300 feet above sea level in the North Star<sup>®</sup>. Or gaze at crystal blue Mediterranean waters through panoramic two-story windows in Two70<sup>®</sup> on your way to Ephesus, Athens, Mykonos and more. Europe's first Quantum Ultra Class ship sails from Rome—the new Odyssey of the Seas<sup>™</sup>

**7-NIGHT GREEK ISLES & ITALY** Odyssey of the Seas

| DAY | PORTS OF CALL         | ARRIVE   | DEPART   |
|-----|-----------------------|----------|----------|
| 1   | Rome (Civitavecchia), |          | 5:00 PM  |
|     | Italy                 |          |          |
| 2   | Cruising              |          |          |
| 3   | Santorini, Greece     | 12:00 PM | 11:00 PM |
| 4   | Ephesus (Kusadasi),   | 9:00 AM  | 6:00 PM  |
|     | Turkey                |          |          |
| 5   | Mykonos, Greece       | 7:00 AM  | 10:00 PM |
| 6   | Cruising              |          |          |
| 7   | Naples/Capri, Italy   | 8:00 AM  | 6:00 PM  |
| 8   | Rome (Civitavecchia), | 7:00 AM  |          |
|     |                       |          |          |

Italy

Ports of call, port order and times may vary.

**8-NIGHT GREEK ISLES** Odyssey of the Seas