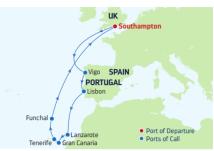

### 12-NIGHT **DISCOVER THE CANARIES** Anthem of the Seas

| DA  | Y PORTS OF CALL          |
|-----|--------------------------|
| 1   | London (Southampton)     |
|     | England                  |
| 2   | Cruising                 |
| 3   | Vigo, Spain              |
| 4   | Lisbon, Portugal         |
| 5   | Cruising                 |
| 6   | Lanzarote,               |
|     | Canary Islands           |
| 7   | Gran Canaria,            |
|     | Canary Islands           |
| 8   | Tenerife, Canary Islands |
| 9   | Madeira (Funchal),       |
|     | Portugal                 |
| 10- | 12 Cruising              |
| 13  | London (Southampton)     |

London (Southampton) 13 England

Ports of call, port order and times may vary.

| <sup>DEPARTURE FROM</sup><br>London (Southampton), England | DEPARTURE FROM<br>London (Southampton), England | departure from<br>London (Southampton) |
|------------------------------------------------------------|-------------------------------------------------|----------------------------------------|
| 2021                                                       | 2022                                            | 2021                                   |
| <b>SEP</b> 5*, 23* <b>OCT</b> 2*                           | MAY 15, 29 JUL 8 AUG 28                         | <b>SEP</b> 12* <b>OCT</b> 9*           |
| 2022                                                       |                                                 | 2022                                   |
| MAY 22 JUN 17 JUL 15 AUG 5*                                |                                                 | JUN 5 SEP 11, 23 OCT                   |
| SEP 4                                                      |                                                 | *Similar 11-night sailing.             |
| *Special Spain & Portugal sailing.                         |                                                 |                                        |