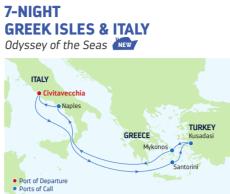

**7-NIGHT GREEK ISLES & ITALY** Odyssey of the Seas

| DAY | PORTS OF CALL         | ARRIVE   | DEPART   |
|-----|-----------------------|----------|----------|
| 1   | Rome (Civitavecchia), |          | 5:00 PM  |
|     | Italy                 |          |          |
| 2   | Cruising              |          |          |
| 3   | Santorini, Greece     | 12:00 PM | 11:00 PM |
| 4   | Ephesus (Kusadasi),   | 9:00 AM  | 6:00 PM  |
|     | Turkey                |          |          |
| 5   | Mykonos, Greece       | 7:00 AM  | 10:00 PM |
| 6   | Cruising              |          |          |
| 7   | Naples/Capri, Italy   | 8:00 AM  | 6:00 PM  |
| 8   | Rome (Civitavecchia), | 7:00 AM  |          |
|     |                       |          |          |

Italy

Ports of call, port order and times may vary.

**8-NIGHT GREEK ISLES** Odyssey of the Seas