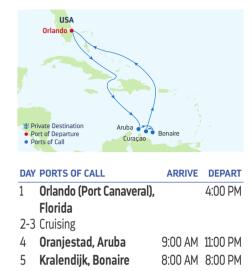

IUL 31 OCT 28\*

# Route 2 (4 nights) visits Cozumel only

APR 28 AUG 4 NOV 17 DEC 1, 15

# 2023

**JAN 2 APR 6, 20 MAY 4** 

\*Sailing does not visit Perfect Day at CocoCay. <sup>^</sup>Holiday sailing.

# DEPARTURE FROM

Orlando (Port Canaveral), Florida

# 2022

APR 9\*, 23 MAY 23 JUN 13 JUL 4, 25, 30 AUG 8, 29 SEP 19, 24 **OCT** 3, 24

# 2023

MAY 29 IUN 19 IUL 10 AUG 21

# DEPARTURE FROM **Orlando** (Port Canave

2022

NOV 13 DEC 3, 17\*,22'

# 2023

JAN 14, 28 FEB 11, 25 **APR** 2.16 \*Similar sailing. \*\*Similar 8 night sailing. <sup>^</sup>Holiday sailing



SEP 11 OCT 2,23 \*Sailing visits Nassau instead of Perfect Day.

APR 14 NOV 7, 12, 21, 26\*

2022

ARRIVE DEPART

8:00 AM 5:00 PM

7:00 AM 4:00 PM

10:00 AM 5:00 PM

4:00 PM

# 8-NIGHT SOUTHERN CARIBBEAN

Mariner of the Seas



6 Willemstad, Curaçao 8:00 AM 3:00 PM 7-8 Cruising 9 Orlando (Port Canaveral). 7:00 AM Florida

Ports of call, port order and times may vary.

| val) Flarida          | DEPARTURE FROM                                        |
|-----------------------|-------------------------------------------------------|
| eral), Florida        | Orlando (Port Canaveral), Florida                     |
|                       | 2022                                                  |
| ^, 31^                | <b>MAY</b> 7 <b>JUN</b> 18 <b>JUL</b> 9 <b>AUG</b> 13 |
|                       | 2023                                                  |
| 5 <b>MAR</b> 11, 25** | MAY 13*, 26* JUN 3, 9*, 24*                           |
|                       | JUL 7*, 15, 21* AUG 4* OCT 7                          |