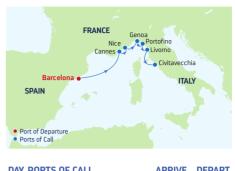

### **7-NIGHT WESTERN MEDITERRANEAN**

Enchantment of the Seas

| DAY | PORTS OF CALL                 | ARRIVE  | DEPART  |
|-----|-------------------------------|---------|---------|
| 1   | Barcelona, Spain              |         | 5:00 PM |
| 2   | Cruising                      |         |         |
| 3   | Cannes, France                | 7:00 AM | 8:00 PM |
| 4   | Nice (Villefranche),          | 7:00 AM | 8:00 PM |
|     | France                        |         |         |
| 5   | Genoa, Italy                  | 7:00 AM | 7:00 PM |
| 6   | Portofino, Italy              | 7:00 AM | 8:00 PM |
| 7   | Florence/Pisa (Livorno),      | 7:00 AM | 7:00 PM |
|     | Italy                         |         |         |
| 8   | Rome (Civitavecchia),         | 7:00 AM |         |
|     | Italy                         |         |         |
| Dor | to of call and times may yary |         |         |

Ports of call and times may vary.

### DEPARTURE FROM Barcelona, Spain

2023 JUN 5 JUL 3, 31 AUG 28 SEP 25 OCT 23