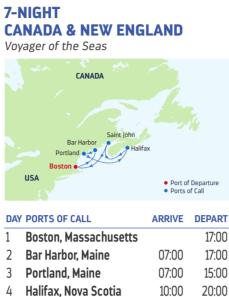

### 7-NIGHT **SCANDINAVIA & RUSSIA** Voyager of the Seas

| DA | PORTS OF CALL          | ARRIVE | DEPART |
|----|------------------------|--------|--------|
| 1  | Stockholm, Sweden      |        | 4:30PM |
| 2  | Cruising               |        |        |
| 3  | St. Petersburg, Russia | 8:00AM |        |
|    | (Overnight)            |        |        |
| 4  | St. Petersburg, Russia |        | 6:00PM |
| 5  | Helsinki, Finland      | 8:00AM | 5:00PM |
| 6  | Tallinn, Estonia       | 8:00AM | 5:00PM |
| 7  | Visby, Sweden          | 8:00AM | 5:00PM |

7:30 AM

- Visby, Sweden
- 8 Stockholm, Sweden

Ports of call, port order and times may vary.

| 7-NIGHT              |
|----------------------|
| SCANDINAVIA & RUSSIA |
| Voyager of the Seas  |
|                      |

| DA | Y PORTS OF CALL        | ARRIVE DEPART   |
|----|------------------------|-----------------|
| 1  | Copenhagen, Denmark    | 4:30 PM         |
| 2  | Cruising               |                 |
| 3  | Stockholm, Sweden      | 9:00 AM 5:00 PM |
| 4  | Tallinn, Estonia       | 9:00 AM 6:00 PM |
| 5  | St. Petersburg, Russia | 7:00 AM 8:00 PM |
| 6  | Helsinki, Finland      | 7:00 AM 3:00 PM |
| 7  | Cruising               |                 |

### 7 Cruising

8 Copenhagen, Denmark 7:00 AM Ports of call, port order and times may vary.