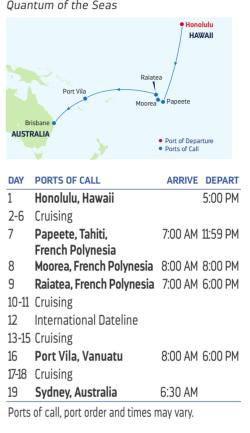

|         |          |
| 7     | Papeete, Tahiti,       | 6:00 AM | 11:59 PM |
|       | French Polynesia       |         |          |
| В     | Moorea, French         | 8:00 AM |          |
|       | Polynesia (Overnight)  |         |          |
| 9     | Moorea,                |         | 5:00 PM  |
|       | French Polynesia       |         |          |
| 10-11 | Cruising               |         |          |
| 2     | International Dateline |         |          |
|       |                        |         |          |

- 13-15 Cruising
- Noumea, New Caledonia 8:00 AM 5:00 PM 16
- Mystery Island, Vanuatu 8:00 AM 6:00 PM 17
- 18-19 Cruising 20 Brisbane, Australia 7:00 AM

Ports of call, port order and times may vary.

# **17-NIGHT ALOHA HONOLULU, G'DAY BRISBANE** Quantum of the Seas



| DAY   | PORTS OF CALL             |
|-------|---------------------------|
| 1     | Honolulu, Hawaii          |
| 2-6   | Cruising                  |
| 7     | Papeete, Tahiti,          |
|       | French Polynesia          |
| 8     | Moorea, French Polyn      |
| 9     | Raiatea, French Polyn     |
| 10-11 | Cruising                  |
| 12    | International Datelin     |
| 13-15 | Cruising                  |
| 16    | Port Vila, Vanuatu        |
| 17-18 | Cruising                  |
| 19    | Sydney, Australia         |
| Dorto | of call part order and ti |

| DEPARTURE FROM<br>Sydney, Australia   | departure from<br>Honolulu, Hawaii             | departure from<br>Honolulu, Hawaii             |
|---------------------------------------|----------------------------------------------