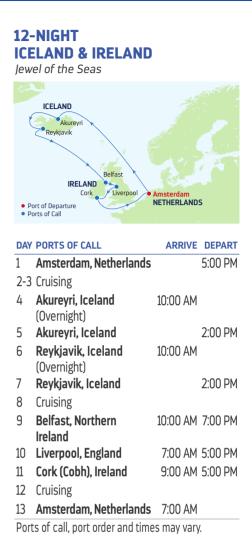

### P 15 OCT 6, 27

MAY 21 JUN 18 JUL 16 AUG 13

12-NIGHT

Jewel of the Seas

ICELAND

Port of Departure
Ports of Call

2-3 Cruising

DAY PORTS OF CALL

4 Akurevri. Iceland

5 Akureyri, Iceland

6 Reykjavik, Iceland

7 Reykjavik, Iceland

9 Belfast, Northern

10 Liverpool, England

11 Cork (Cobh), Ireland

(Overnight)

(Overnight)

8 Cruising

12 Cruising

Ireland

**ICELAND & IRELAND** 

Cork

1 Amsterdam, Netherlands

NETHERLANDS