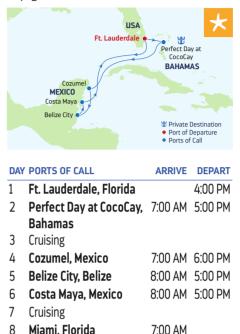

### 7-NIGHT **SCANDINAVIA & RUSSIA** Voyager of the Seas

| DA | PORTS OF CALL          | ARRIVE | DEPART |
|----|------------------------|--------|--------|
| 1  | Stockholm, Sweden      |        | 4:30PM |
| 2  | Cruising               |        |        |
| 3  | St. Petersburg, Russia | 8:00AM |        |
|    | (Overnight)            |        |        |
| 4  | St. Petersburg, Russia |        | 6:00PM |
| 5  | Helsinki, Finland      | 8:00AM | 5:00PM |
| 6  | Tallinn, Estonia       | 8:00AM | 5:00PM |
| 7  | Visby, Sweden          | 8:00AM | 5:00PM |

7:30 AM

- Visby, Sweden
- 8 Stockholm, Sweden

Ports of call, port order and times may vary.

| 7-NIGHT              |
|----------------------|
| SCANDINAVIA & RUSSIA |
| Voyager of the Seas  |
|                      |

| DA | Y PORTS OF CALL        | ARRIVE DEPART   |
|----|------------------------|-----------------|
| 1  | Copenhagen, Denmark    | 4:30 PM         |
| 2  | Cruising               |                 |
| 3  | Stockholm, Sweden      | 9:00 AM 5:00 PM |
| 4  | Tallinn, Estonia       | 9:00 AM 6:00 PM |
| 5  | St. Petersburg, Russia | 7:00 AM 8:00 PM |
| 6  | Helsinki, Finland      | 7:00 AM 3:00 PM |
| 7  | Cruising               |                 |

### 7 Cruising

8 Copenhagen, Denmark 7:00 AM Ports of call, port order and times may vary.

### DAY PORTS OF CALL

- Copenhagen, Denmark 1
- Oslo, Norway (Overnight) 9:00 AM 2
- 3 Oslo. Norway
- Kristiansand, Norway 4
- 5 Cruising
- Skagen, Denmark 6
- Gothenburg, Sweden 7
- 8 Copenhagen, Denmark 7:00 AM

Ports of call, port order and times may vary.