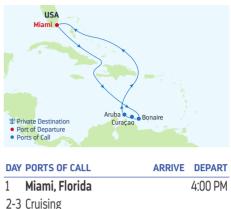

|          | 10·00 PM | 1   | San    |

Dauhadaa 7.00 41

Ports of call, port order and times may vary.

### 7-NIGHT **SOUTHERN CARIBBEAN** Explorer of the Seas



| DA | Y PORTS OF CALL          | ARRIVE  | DEPAR    |
|----|--------------------------|---------|----------|
| 1  | San Juan, Puerto Rico    |         | 8:30 PN  |
| 2  | Philipsburg, St. Maarten | 8:00 AM | 6:00 PN  |
| 3  | Cruising                 |         |          |
| 4  | Oranjestad, Aruba        | 8:00 AM | 11:00 PN |
| 5  | Willemstad, Curaçao      | 8:00 AM | 9:00 PN  |
| 6  | Kralendijk, Bonaire      | 8:00 AM | 5:00 PN  |
| 7  | Cruising                 |         |          |

8 San Juan, Puerto Rico 7:00 AM

Ports of call, port order and times may vary.

### 8-NIGHT **SOUTHERN CARIBBEAN** Explorer of the Seas



| DAY  | PORTS OF CALL             |
|------|---------------------------|
| 1    | Miami, Florida            |
| 2-3  | Cruising                  |
| 4    | Kralendijk, Bonaire       |
| 5    | Willemstad, Curacao       |
| 6    | Oranjestad, Aruba         |
| 7-8  | Cruising                  |
| 9    | Miami, Florida            |
| Port | s of call, port order and |

DEPARTURE FROM Nassau. Bahamas

2021

AUG 7, 14, 21, 28 SEP 4, 11

### DEPARTURE FROM Bridgetown, Barbados

2021 DEC 5, 12, 19<sup>^</sup>, 26<sup>^</sup>

### 2022

8

IAN 2. 9<sup>^</sup>, 23. 30 FEB 6. 13. 20<sup>^</sup> MAR 6, 13, 20, 27 APR 3, 10, 17 ^Holiday sailing. ^^Special 14 night Ultimate Caribbean sailing.

### DEPARTURE FROM

San Juan, Puerto Rico

### 2021

OCT 31 NOV 7.14.21.28 DEC 5, 12, 19<sup>^</sup>, 26<