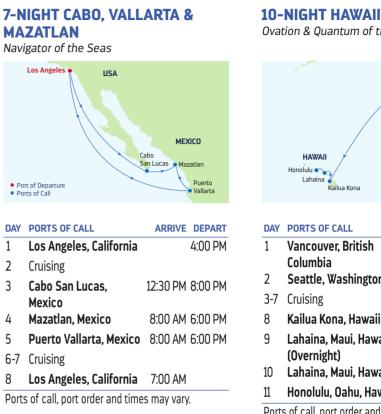

1 APR 28 MAY 12, 26 JUN 2, 12, 23 JUL 7, 14, 21 AUG 4, 11, 18 SEP 1, 8, 22, 25 OCT 6, 13 NOV 3, 17 **DEC** 8, 15

2024 JAN 5, 26 FEB 9 APR 26

## DEPARTURE FROM Los Angeles, California

2023 JAN 9, 30 FEB 17 MAR 27 APR 3, 24 MAY 8, 15, 29 JUN 5, 26 JUL 10, 17, 24 AUG 7, 14, 21 SEP 4, 11, 18 OCT 9, 30 NOV 6 DEC 4, 11, 18

2024 JAN 15, 29 FEB 12 APR 29

## DEPARTURE FROM Los Angeles, California

| 2023 JAN 13, 20 F                            | EB |
|----------------------------------------------|----|
| MAR 3, 10, 17*, 22*                          | AP |
| MAY 19 JUN 16,30                             | JU |
| SEP 29 OCT 16,23                             | N  |
| <b>DEC</b> 22 <sup>^</sup> . 29 <sup>^</sup> |    |

2024 JAN 8, 19 FEB 2 APR 12, 19

\*Similar 5-Night sailing ^Holiday sailing.



Ovation & Quantum of the Seas CANADA IISΔ

Port of Depa

Ports of Call

| DAY  | PORTS OF CALL                  | ARRIVE     | DEPART  |
|------|--------------------------------|------------|---------|
| 1    | Vancouver, British             |            | 8:00 PM |
|      | Columbia                       |            |         |
| 2    | Seattle, Washington            | 8:00 AM    | 6:00 PM |
| 3-7  | Cruising                       |            |         |
| 8    | Kailua Kona, Hawaii            | 7:00 AM    | 6:00 PM |
| 9    | Lahaina, Maui, Hawaii          | 7:00 AM    |         |
|      | (Overnight)                    |            |         |
| 10   | Lahaina, Maui, Hawaii          |            | 6:00 PM |
| 11   | Honolulu, Oahu, Hawaii         | 8:00 AM    |         |
| Port | s