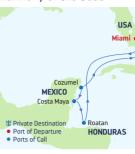

ny of the Seas Perfect Day at CocoCav 🕏 Private Destination

Port of Departure
Ports of Call

| DAY | PORTS OF CALL                              | ARRIVE   | DEPART  |
|-----|--------------------------------------------|----------|---------|
| 1   | Miami, Florida                             |          | 4:30 PM |
| 2-3 | Perfect Day at CocoCay,                    | 7:00 AM  | 4:00 PM |
| 4   | Bahamas<br>Charlotte Amalie,<br>St. Thomas | 12:00 AM | 8:00 PM |
| 5   | Philipsburg, St. Maarten                   | 8:00 AM  | 5:00 PM |
| 6-7 | Cruising                                   |          |         |
| 8   | Miami, Florida                             | 7:00 AM  |         |

Ports of call, port order and times may vary

# **7-NIGHT WESTERN CARIBBEAN & PERFECT DAY** Harmony of the Seas



| DAY | PORTS OF CALL  |
|-----|----------------|
| 1   | Miami, Florida |
| 2   | Cruising       |

- 3 Roatan, Honduras
- 4 Costa Maya, Mexico
  - 5 Cozumel, Mexico
  - 6 Cruising
  - Bahamas

8 Miami, Florida

Ports of call, port order and times may vary.

# **DEPARTURE FROM** Miami, Florida

2023 JAN 22 FEB 5\*\*, 19 MAR 5, 19 APR 2\*\*, 16 NOV 5, 19 DEC 3, 17, 29<sup>^</sup>

**2024 IAN** 14, 28 **FEB** 11,25 **MAR** 10. 24 **APR** 7

\*Sailing visits Puerto Plata instead of Perfect Day. \*\*Sailing visits San Juan instead of St Kitts. 'Holiday sailing.

# DEPARTURE FROM Miami, Florida

2023 MAR 11, 18 APR 1, 8, 22, 29 MAY 13, 27 JUN 3, 17, 24 JUL 8, 15, 29 AUG 5, 19, 26 SEP 9, 16 OCT 1, 8, 22

# DEPARTURE FROM Miami, Florida

2023 MAR 25 APR 15 MAY 6, 20 **JUN** 10 **JUL** 1, 22 **