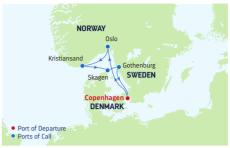

### DAY PORTS OF CALL

- Copenhagen, Denmark 1
- Oslo, Norway (Overnight) 9:00 AM 2
- 3 Oslo. Norway
- Kristiansand, Norway 4
- 5 Cruising
- Skagen, Denmark 6
- Gothenburg, Sweden 7
- 8 Copenhagen, Denmark 7:00 AM

Ports of call, port order and times may vary.