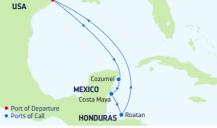

Cozumel, Mexico  | 7:00 AM 5:00 PM |
| 4  | Cruising         |                 |
| 5  | Galveston, Texas | 7:00 AM         |

Ports of call, port order and times may vary.

**4 & 5-NIGHT WESTERN CARIBBEAN** Grandeur of the Seas



| DAY | PORTS OF CALL      | ARRIVE   | DEPART  |
|-----|--------------------|----------|---------|
| 1   | Galveston, Texas   |          | 3:00 PM |
| 2   | Cruising           |          |         |
| 3   | Costa Maya, Mexico | 11:00 AM | 7:00 PM |
| 4   | Cozumel, Mexico    | 7:00 AM  | 5:00 PM |
| 5   | Cruising           |          |         |
| 6   | Galveston, Texas   | 7:00 AM  |         |
| -   |                    |          |         |

Ports of call, port order and times may vary.

**WESTERN CARIBBEAN** Independence & Liberty of the Seas

7-NIGHT

5



| DA | Y PORTS OF CALL    | ARRIVE DEPART   |
|----|--------------------|-----------------|
| 1  | Galveston, Texas   | 4:00 PM         |
| 2  | Cruising           |                 |
| 3  | Cozumel, Mexico    | 7:00 AM 6:00 PM |
| 4  | Costa Maya, Mexico | 8:00 AM 5:00 PM |

8:00 AM 6:00 PM Roatan. Honduras

- 6-7 Cruising
- 7:00 AM 8 Galveston. Texas
- Ports of call, port order and times may vary.

7-NIGHT WESTERN CARIBBEAN Liberty of the Seas



| DAY | PORTS OF CALL     | ARRIVE   | DEPAR   |
|-----|-------------------|----------|---------|
| 1   | Galveston, Texas  |          | 4:00 PN |
| 2   | Cruising          |          |         |
| 3   | Cozumel, Mexico   | 10:00 AM | 4:30 PN |
| 4   | George Town,      | 10:30 AM | 6:00 PN |
|     | Grand Cayman      |          |         |
|