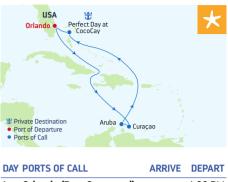

ling

# **CARIBBEAN & PERFECT DAY**



| 7:00 AM | 4:00 PM  |
|---------|----------|
| 2:00 PM | 10:00 PM |
| 7:00 AM | 4:00 PM  |
|         |          |

# DEPARTURE FROM Orlando (Port Canaveral). Florida Mariner of the Seas 2023 MAY 12, 26 JUN 9\*\*, 23 JUL 7\*\*, 21 AUG 4\*\*, 18\* **SEP** 1\*, 15\*, 29\* **OCT** 13\*

Adventure of the Seas

| 2023 NOV 24 DEC 22 <sup>^</sup>        |
|----------------------------------------|
| <b>2024 JAN</b> 5, 19 <b>FEB</b> 2, 16 |
| MAR 1, 15, 29 APR 12, 26               |
| *Bermuda and Perfect Day sailing.      |
|                                        |

\*\*8-night Eastern Caribbean & Perfect Day sailing visiting Tortola, St. Kitts and San Juan. ^Holiday sailing.

# **8-NIGHT SOUTHERN CARIBBEAN & PERFECT DAY**

Mariner & Adventure of the Seas



| I OITIS OF CALL                      | AUGUVE                                                                                                                                         | DELAR                                                                                                                                                   |
|--------------------------------------|------------------------------------------------------------------------------------------------------------------------------------------------|---------------------------------------------------------------------------------------------------------------------------------------------------------|
| Orlando (Port Canaveral),<br>Florida |