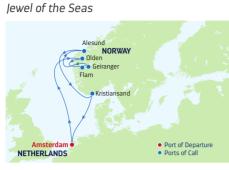

### 9-NIGHT **NORWEGIAN FJORDS** lewel of the Seas

| ARRIVE    | DEPART  | DAY  | PORTS OF CALL                 |
|-----------|---------|------|-------------------------------|
| ;         | 5:00 PM | 1    | Amsterdam, Netherlands        |
|           |         | 2    | Cruising                      |
| 10:00 AM  |         | 3    | Olden, Norway                 |
|           |         | 4    | Flam, Norway                  |
|           | 2:00 PM | 5    | Geiranger, Norway             |
| 10:00 AM  |         | 6    | Alesund, Norway               |
|           | 2.00 DM | 7    | Cruising                      |
|           | 2:00 PM | 8    | Kristiansand, Norway          |
| 10:00 414 | 7.00 DM | 9    | Cruising                      |
| 10:00 AM  | 7:00 PM | 10   | Amsterdam, Netherlands        |
| 7:00 AM   | 5:00 PM | Port | s of call, port order and tim |
| 9:00 AM   | 5:00 PM |      |                               |

| DEPARTURE FROM<br>Amsterdam, Netherlands | DEPARTURE FROM<br>Amsterdam, Netherlands | DEPARTURE FROM<br>Amsterdam, Netherlands | DEPARTURE FROM<br>Amsterdam, Netherlands |
|------------------------------------------|------------------------------------------|------------------------------------------|------------------------------------------|
| 2022                                     | 2022                                     | 2022                                     | 2022                                     |
| JUN 8 JUL 14* AUG 19*                    | <b>JUN</b> 20 <b>JUL</b> 26              | MAY 27 JUL 2 AUG 7                       | <b>AUG</b> 31                            |
| *Snecial 10-night sailing                |                                          |                                          |                                          |