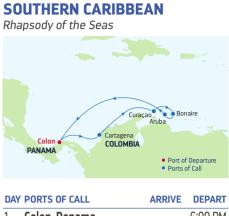

|

#### Ports of call, port order and times may vary.

#### 6-NIGHT



**DEPARTURE FROM** Miami, Florida

#### 2023

MAR 25 APR 15 MAY 6, 20 JUN 10 **IUL 1. 22 AUG 12 SEP 2 OCT 15** 

| DEPARTURE FROM       | м                      |            |
|----------------------|------------------------|------------|
| Orlando (Port        | Canaveral), F          | lorida     |
| 2023                 |                        |            |
| MAR 11, 18 AF        | <b>PR</b> 1, 8, 22, 29 | MAY 13, 27 |
| <b>JUN</b> 3, 17, 24 | <b>JUL</b> 8, 15, 29   |            |

**AUG** 5, 19, 26 **SEP** 9, 16 **OCT** 1, 8, 22

DEPARTURE FROM Ft. Lauderdale, Florida 2022

APR 16\*, 22 MAY 8\*, 22 JUN 5\*, 19 IUL 3. 17. 31 AUG 14. 28 SEP 11\*. 25 **OCT** 9, 23 \*Sailing visits Perfect Day at CocoCay.



7-NIGHT



| DAY | PURIS OF CALL       | ARRIVE   | DEPARI  |
|-----|---------------------|----------|---------|
| 1   | Colon, Panama       |          | 6:00 PM |
| 2   | Cartagena, Colombia | 10:00 AM | 6:00 PM |
| 3   | Cruising            |          |         |
| 4   | Willemstad, Curacao | 8:00 AM  | 6:00 PM |
| 5   | Kralendijk, Bonaire | 8:00 AM  | 6:00 PM |
| 6   | Oranjestad, Aruba   | 8:00 AM  | 6:00 PM |
| 7   | Cruising            |          |         |
| 8   | Colon, Panama       | 8:00 AM  |         |

Ports of call, port order and times may vary

#### Colon, Panama 2023 DEC 2, 9, 16, 30 2024 IAN 6.13.20.27 FEB 3.10

#### DEPARTURE FROM Cartagena, Colombia

DEPARTURE FROM

2023 DEC 17, 24<sup>^</sup>, 31<sup>^</sup> 2024 JAN 7, 14, 21, 28 FEB 4 <sup>^</sup>Holiday sailing.



#### 7-N