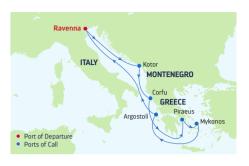

### **7-NIGHT GREEK ISLES** Rhapsody of the Seas

| DAY                                           | PORTS OF CALL           | ARRIVE  | DEPART   |
|-----------------------------------------------|-------------------------|---------|----------|
| 1                                             | Venice (Ravenna), Italy |         |          |
|                                               | (Overnight)             |         |          |
| 2                                             | Venice (Ravenna), Italy |         | 5:00 PM  |
| 3                                             | Cruising                |         |          |
| 4                                             | Sicily (Messina), Italy | 7:00 AM | 4:00 PM  |
| 5                                             | Rome (Civitavecchia),   | 9:00 AM | 10:00 PM |
|                                               | Italy                   |         |          |
| 6                                             | Florence/Pisa           | 8:00 AM | 8:00 PM  |
|                                               | (Livorno), Italy        |         |          |
| 7                                             | Cannes, France          | 7:00 AM | 3:30 PM  |
| 8                                             | Barcelona, Spain        | 7:00 AM |          |
| Ports of call, port order and times may vary. |                         |         |          |

Ports of call, port order and times may vary.

| departure from<br>Venice (Raven |               | y             |               |
|---------------------------------|---------------|---------------|---------------|
| 2023 MAY 29                     | <b>JUN</b> 26 | <b>JUL</b> 24 | <b>AUG</b> 21 |
| SEP 18 OCT 16                   |               |               |               |