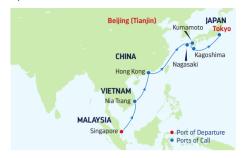

|

| DEPARTURE FROM<br>Singapore                                           |
|-----------------------------------------------------------------------|
| <b>2023 JUN</b> 12, 17 <b>SEP</b> 4, 9 <b>DEC</b> 19, 28 <sup>^</sup> |
| <b>2024 FEB</b> 12 <b>APR</b> 23 <b>JUN</b> 6                         |
| ^Holiday sailing.                                                     |

|        | DEPARTURE FROM<br>Singapore     | departure from<br><b>Tokyo, Japan</b> |
|--------|---------------------------------|---------------------------------------|
| 9, 28^ | <b>2023 FEB</b> 23              | <b>2023 AUG</b> 12 <b>OCT</b> 1       |
|        | <b>2024 JAN</b> 2 <b>FEB</b> 17 |                                       |

# **12-NIGHT TOKYO TO SINGAPORE** Spectrum of the Seas





Spectrum of the Seas



| I | DAY                                           | PORTS OF CALL                | ARRIVE   | DEPART  |
|---|-----------------------------------------------|------------------------------|----------|---------|
| 1 | 1                                             | Singapore                    |          | 4:30 PM |
| 2 | 2                                             | Cruising                     |          |         |
|   | 3                                             | Nia Trang, Vietnam           | 8:00 AM  | 6:00 PM |
| 4 | 4                                             | Cruising                     |          |         |
| ! | 5                                             | Hong Kong, China             | 11:00 AM |         |
|   |                                               | (O