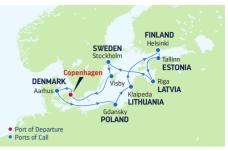

### 7-NIGHT **SCANDINAVIA & RUSSIA** Voyager of the Seas

| DA | PORTS OF CALL          | ARRIVE | DEPART |
|----|------------------------|--------|--------|
| 1  | Stockholm, Sweden      |        | 4:30PM |
| 2  | Cruising               |        |        |
| 3  | St. Petersburg, Russia | 8:00AM |        |
|    | (Overnight)            |        |        |
| 4  | St. Petersburg, Russia |        | 6:00PM |
| 5  | Helsinki, Finland      | 8:00AM | 5:00PM |
| 6  | Tallinn, Estonia       | 8:00AM | 5:00PM |
| 7  | Visby, Sweden          | 8:00AM | 5:00PM |

7:30 AM

- Visby, Sweden
- 8 Stockholm, Sweden

Ports of call, port order and times may vary.

| 7-NIGHT              |
|----------------------|
| SCANDINAVIA & RUSSIA |
| Voyager of the Seas  |
|                      |