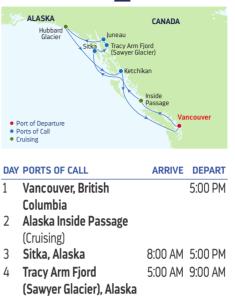

Seattle, Washington

#### 2023

7-NIGHT

Port of Depar
Ports of Call
Cruising

2 Cruising

6 Cruising

5

DAY PORTS OF CALL

(Cruising)

3 Juneau, Alaska

Sitka, Alaska

7 Victoria. British

8 Seattle, Washington

Ports of call, port order and times may vary.

Columbia

Skagway, Alaska

Seattle, Washington

3 Alaska Inside Passage

**ALASKA GLACIER** 

ALASKA

Ovation of the Seas

**MAY** 11\*\*, 19<sup>†</sup>, 26<sup>†</sup> **JUN** 2, 9, 16, 23<sup>†</sup>, 30 **JUL** 7, 14, 21<sup>†</sup>, 28 **AUG** 4, 11, 18<sup>†</sup>, 25 **SEP** 1, 8, 15<sup>†</sup>, 22, 29\*

\*Special 7-night Seattle to Vancouver sailing. \*\*Special 8-night Vancouver to Seattle sailing. <sup>†</sup>Sailing visits Sitka instead of Dawes Glacier.

#### 7-NIGHT **MULTI-GLACIER EXPERIENCE** Brilliance of the Seas



#### DAY PORTS OF CALL

- 1
- 3 Sitka, Alaska
- 4 Juneau, Alaska
- 5 Hubbard Glacier (Cruising) 11:00 AM 2:00 PM
- 6 Ketchikan. Alaska
- 7 Cruising
- 8 Vancouver, British Columbia

Ports of call, port order and times may vary.

#### Combine with a Cruisetour

DEPARTURE FROM Vancouver, British Columbia

#### 2023

APR 23\*, 30\* MAY 7\*, 14\*, 21\*, 28\* JUN 4\*, 11, 18, 25 JUL 2\*,9, 16, 23, 30\* AUG 6, 13, 20, 27\* SEP 3, 10\*, 17\* \*Alaska Glacier Experience sailing visiting Haines instead of Hubbard Glacier.

12:00 PM 8:00 PM 2:00 PM 10:00 PM

7:00 AM

#### 7-NIGHT **ALASKA HUBBARD GLACIER**

Radiance of the Seas



#### DAV DODTS OF CALL

| DAT | PURIS OF CALL              | ARRIVE  | DEPARI   |
|-----|----------------------------|---------|----------|
| 1   | Seward, Alaska