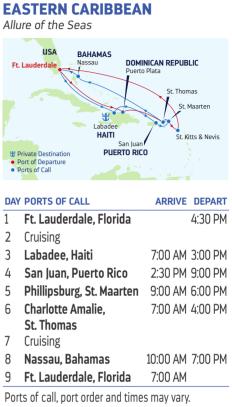

JUL 16 AUG 6. 27 SEP 17 OCT 8. 29 NOV 19 DEC 10. 31<sup>^</sup> \*Similar shorter sailing. ^Holiday sailing.

### DEPARTURE FROM Miami, Florida 2021 AUG 21\*\* SEP 11\*, 18 **OCT** 2\*, 9, 23\*, 30 NOV 13, 27\* DEC 11, 23^, 31^

### 2022

JAN 8, 22\* FEB 5\*, 19\* MAR 5, 19\* APR 2, 16\*, 30 MAY 7, 21, 28 JUN 11, 18 JUL 2, 9, 23, 30 AUG 13, 20 SEP 3, 10, 24 OCT 1, 15, 22 NOV 5, 12, 26 DEC 3, 17, 24<sup>^</sup> \*Similar sailing. \*\*Special Southern Caribbean sailing. <sup>^</sup>Holiday sailing.

### DEPARTURE FROM Miami, Florida 2021

NOV 7. 21 DEC 5. 19<sup>^</sup> 2022

### JAN 2\*, 30 FEB 13\*\*, 27 MAR 13\*\*, 27 APR 10\*\* NOV 13, 27 DEC 11, 29^ \*Sailing visits San Juan instead of St. Thomas.

\*\*Sailing visits Puerto Plata instead of Perfect Day. <sup>^</sup>Holiday sailing.





| DEPARTURE FROM<br>Ft. Lauderdale Florida<br>Route 1 (Itinerary featured above) |  |  |  |  |
|--------------------------------------------------------------------------------|--|--|--|--|
| 2021                                                                           |  |  |  |  |
| NOV 27                                                                         |  |  |  |  |
| 2022                                                                           |  |  |  |  |
| <b>JAN</b> 22 <b>FEB</b> 19 <b>MAR</b> 19 <b>APR</b> 16                        |  |  |  |  |
| Route 2                                                                        |  |  |  |  |
| 2021                                                                           |  |  |  |  |
| <b>NOV</b> 14* <b>DEC</b> 11, 23 <su