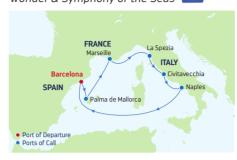

### **7-NIGHT WESTERN MEDITERRANEAN FROM ROME** Symphony & Oasis of the Seas

| DAY  | PORTS OF CALL                       | ARRIVE  | DEPART  |
|------|-------------------------------------|---------|---------|
| 1    | Rome (Civitavecchia),<br>Italy      |         | 8:00 PM |
| 2    | Naples/Capri, Italy                 | 7:00 AM | 7:00 PM |
| 3    | Cruising                            |         |         |
| 4    | Barcelona, Spain                    | 5:00 AM | 6:00 PM |
| 5    | Palma de Mallorca, Spain            | 8:00 AM | 4:00 PM |
| 6    | Provence (Marseille),<br>France     | 9:00 AM | 6:00 PM |
| 7    | Florence/Pisa<br>(La Spezia), Italy | 8:30 AM | 8:30 PM |
| 8    | Rome (Civitavecchia),<br>Italy      | 7:00 AM |         |
| Dort | a of call and times may yory        |         |         |

Ports of call and times may vary.

### **7-NIGHT WESTERN MEDITERRANEAN FROM BARCELONA** Symphony & Oasis of the Seas

### DAY PORTS OF CALL

- 1 Barcelona, Spain
- 2 Palma de Mallorca, Spa
- 3 Provence (Marseille) France
- 4 Florence/Pisa (La Spezia), Italy
- 5 Rome (Civitavecchia). Italy
- 6 Naples/Capri, Italy
- 7 Cruising
- 8 Barcelona, Spain

Ports of call and times may vary