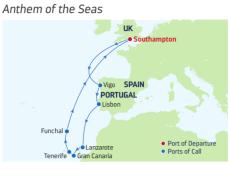

### **12-NIGHT DISCOVER THE CANARIES**

| ARRIVE      | DEPART  | DA   | PORTS OF CALL      |
|-------------|---------|------|--------------------|
|             | 5:00 PM | 1    | London             |
|             |         |      | (Southampton),     |
|             |         |      | England            |
|             |         | 2    | Cruising           |
| 7:00 AM     | 3:00 PM | 3    | Vigo, Spain        |
| 10:00 AM    | 7:00 PM | 4    | Lisbon, Portugal   |
| 7:00 AM     | 5:00 PM | 5    | Cruising           |
| 7:00 AM     | 2:30 PM | 6    | Lanzarote, Canary  |
|             |         |      | Islands            |
| 7:00 AM     | I       | 7    | Gran Canaria,      |
|             |         |      | Canary Islands     |
|             |         | 8    | Tenerife, Canary   |
|             | 37      |      | Islands            |
| ies may var | у.      | 9    | Madeira (Funchal), |
|             |         |      | Portugal           |
|             |         | 10-3 | 12 Cruising        |
|             |         | 13   | London             |
|             |         |      | (Southampton),     |

(Southampton)

England

Ports of call, port order and times may vary.

| DEPARTURE FROM<br>London (Southampton), England | DEPARTURE FROM<br>London (Southampton), England                                              | departure from<br>London (Southampton), England               | departure from<br>London (Southampton),          |
|-------------------------------------------------|----------------------------------------------------------------------------------------------|---------------------------------------------------------------|--------------------------------------------------|
| <b>2023 MAY</b> 12                              | <b>2023 MAY</b> 28 JUL 14 AUG 4*, 27                                                         | <b>2023 MAY</b> 14, 21 JUN 16 JUL 7 SEP 3                     | 2023 JUN 4 SEP 10*, 2                            |
| <b>2024 MAY</b> 10                              | <b>2024 MAY</b> 19, 26 <b>AUG</b> 25 <b>SEP</b> 1 *Special 9-night Spain & Portugal sailing. | <b>2024 MAY</b> 5* <b>JUN</b> 14*, 21, 28* <b>JUL</b> 5*, 12* | <b>2024 JUN</b> 2** <b>SEP</b> 8**<br>OCT 2**    |
|                                                 |                                                                                              | *Similar sailing.                                             | *Similar 11-night sailing.<br>**Similar sailing. |