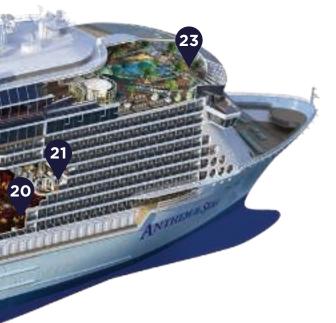

# NEXT LEVEL ADVENTURE QUANTUM CLASS

Anthem of the Seas, Odyssey of the Seas, Ovation of the Seas, Quantum of the Seas and Spectrum of the Seas will forever change your perspective on cruising.

### **ADVENTURE ON DECK**

Tame the waves on FlowRider<sup>®</sup>, feel the freedom of freefall on RipCord<sup>®</sup> by iFLY<sup>®</sup> and hit a new high point on Sky Pad<sup>™</sup> — all without ever leaving the ship.