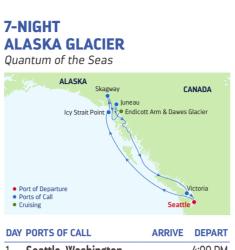

|   |
| JAN 13, 27 FEB 10, 24                | ł |
| <b>APR</b> 7, 21 <b>DEC</b> 1, 15, 2 | ç |
| ^Holiday sailing.                    |   |



Ports of call, port order and times may vary.

### atured above)

25 NOV 8, 13

**MAR** 14, 19 5.10.19.24^

### NOV 4

MAR 10, 24 9^

### DEPARTURE FROM

### Tampa, Florida

### 2022

**JAN** 8\*, 15, 22\*, 29 **FEB** 5\*, 12, 19\*, 26 MAR 5, 12, 19\*, 26 APR 2\*, 9, 16\*, 23 MAY 28 JUN 4, 11, 18, 25 JUL 2, 9, 16, 23, 30 AUG 6, 13, 20, 27 \*Sailing visits Grand Cayman instead of Costa Maya.

CANADA

Jawes Glacie



# WANDER OFF THE BEATEN PATH



Experience Alaska's spectacular beauty during an exciting scenic rafting adventure. Marvel at the mile-wide glacier as you set course downstream and don't forget to watch for wildlife!



Seattle, Washington 4:00 2 Cruising 3 Icy Strait Point, Alaska 9:00 AM 6:00 PM

Skagway, Alaska 4 7:00 AM 5:00 PM 5 Endicott Arm & Dawes 5:00 AM 10:00 AM Glacier

- 5 luneau. Alaska 1:00 PM 8:00 PM 6 Cruising
- 7 Victoria, 4:00 PM 10:00 PM **British Columbia**
- 8 Seattle, Washington 7:00 AM

Ports of call, port order and times may vary.

|      | 7-NIGHT<br>ALASKA GLACIER<br>Ovation of the Seas                             |                            |
|------|------------------------------------------------------------------------------|----------------------------|
|      | ALASKA<br>Skagway<br>Sitka<br>Port of Departure<br>Ports of Call<br>Cruising | Juneau<br>• Endicott Arm 8 |
| PART | DAY PORTS OF CALL                                                            | AR