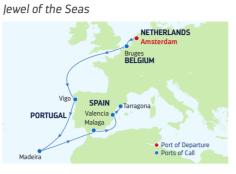

### **10-NIGHT SPAIN & PORTUGAL**

lewel of the Seas

| DAY | PORTS OF CALL          | ARRIVE   | DEPART  |
|-----|------------------------|----------|---------|
| 1   | Amsterdam, Netherlands |          | 5:00 PM |
| 2   | Bruges (Zeebrugge),    | 7:00 AM  | 4:00 PM |
|     | Belgium                |          |         |
| 3   | Cruising               |          |         |
| 4   | Vigo, Spain            | 11:00 AM | 7:00 PM |
| 5   | Cruising               |          |         |
| 6   | Madeira (Funchal),     | 8:00 AM  | 5:00 PM |
|     | Portugal               |          |         |
| 7   | Cruising               |          |         |
| 8   | Malaga, Spain          | 8:00 AM  | 5:00 PM |
| 9   | Cruising               |          |         |
| 10  | Valencia, Spain        | 8:00 AM  | 5:00 PM |
| 11  | Tarragona, Spain       | 7:00 AM  |         |