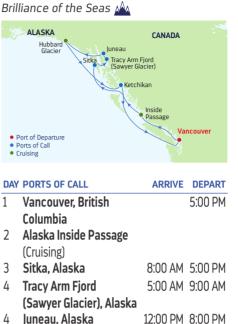

### 7-NIGHT **GREEK ISLES & CROATIA** Brilliance of the Seas

Split. Croatia 7

8 Venice (Ravenna), Italy

Ports of call, port order and ti

DEPARTURE FROM Limassol, Cyprus

8 Limassol, Cyprus

Ports of call, port order and times may vary.

### 7-NIGHT **GREEK ISLES & CROATIA** Brilliance of the Seas

| DAY                                           | PORTS OF CALL            | ARRIVE  | DEPART  |
|-----------------------------------------------|--------------------------|---------|---------|
| 1                                             | Limassol, Cyprus         |         | 8:00 PM |
| 2                                             | Cruising                 |         |         |
| 3                                             | Athens (Piraeus), Greece | 8:00 AM | 8:00 PM |
| 4                                             | Myknonos, Greece         | 7:00 AM | 8:00 PM |
| 5                                             | Santorini, Greece        | 7:00 AM | 8:00 PM |
| 6                                             | Chania (Souda),          | 7:00 AM | 6:00 PM |
|                                               | Crete, Greece            |         |         |
| 7                                             | Rhodes, Greece           | 7:00 AM | 3:00 PM |
| 8                                             | Limassol, Cyprus         | 7:00 AM |         |
| Ports of call, port order and times may vary. |                          |         |         |