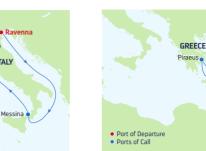

### **7-NIGHT GREEK ISLES** Rhapsody of the Seas

| DAY                                           | PORTS OF CALL           | ARRIVE  | DEPART   |
|-----------------------------------------------|-------------------------|---------|----------|
| 1                                             | Venice (Ravenna), Italy |         |          |
|                                               | (Overnight)             |         |          |
| 2                                             | Venice (Ravenna), Italy |         | 5:00 PM  |
| 3                                             | Cruising                |         |          |
| 4                                             | Sicily (Messina), Italy | 7:00 AM | 4:00 PM  |
| 5                                             | Rome (Civitavecchia),   | 9:00 AM | 10:00 PM |
|                                               | Italy                   |         |          |
| 6                                             | Florence/Pisa           | 8:00 AM | 8:00 PM  |
|                                               | (Livorno), Italy        |         |          |
| 7                                             | Cannes, France          | 7:00 AM | 3:30 PM  |
| 8                                             | Barcelona, Spain        | 7:00 AM |          |
| Ports of call, port order and times may vary. |                         |         |          |

Ports of call, port order and times may vary.

| departure from<br>Venice (Raven |               | y             |               |
|---------------------------------|---------------|---------------|---------------|
| 2023 MAY 29                     | <b>JUN</b> 26 | <b>JUL</b> 24 | <b>AUG</b> 21 |
| SEP 18 OCT 16                   |               |               |               |