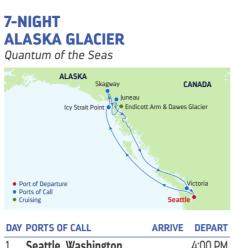

### **CENTER STAGE - ALASKA**

Tell the whole family to get ready for their wildest summer vacation ever, because Royal Caribbean<sup>®</sup> has never done the Last Frontier like this. Newcomer **Quantum of the Seas** and returning favorite **Ovation of the Seas**, the two biggest ships in the region, both offer exciting ways to make every sea day as memorable as your adventures onshore. Like dazzling entertainment and non-stop fun at SeaPlex<sup>®</sup>, the largest indoor activity space at sea.