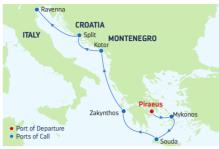

- Zakynthos, Greece 8:00 AM 6:00 PM
- Cruising 5

- Kotor, Montenegro 7:00 AM 6:00 PM
- Split, Croatia 7:00 AM 4:00 PM 7
- 8 Venice (Ravenna), Italy 7:00 AM

Ports of call, port order and times may vary.

|                                               | t of Departure<br>ts of Call |          | antorini |
|-----------------------------------------------|------------------------------|----------|----------|
| DAY                                           | PORTS OF CALL                | ARRIVE   | DEPART   |
| 1                                             | Venice (Ravenna), Italy      |          | 5:00 PM  |
| 2                                             | Dubrovnik, Croatia           | 10:00 AM | 6:00 PM  |
| 3                                             | Cruising                     |          |          |
| 4                                             | Mykonos, Greece              | 7:00 AM  | 6:00 PM  |
| 5                                             | Santorini, Greece            | 7:00 AM  | 6:00 PM  |
| 6                                             | Cruising                     |          |          |
| 7                                             | Split, Croatia               | 8:00 AM  | 6:00 PM  |
| 8                                             | Venice (Ravenna), Italy      | 7:00 AM  |          |
| Ports of call, port order and times may vary. |                              |          |          |