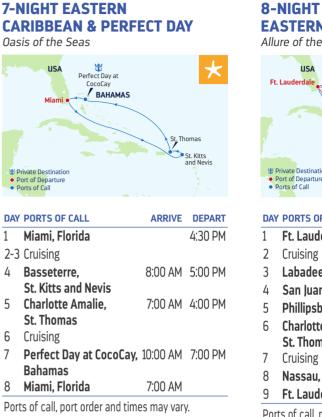

25 JUL 16 AUG 6. 27 SEP 17 OCT 8. 29 NOV 19 DEC 10. 31<sup>^</sup> \*Similar shorter sailing. ^Holiday sailing.

### DEPARTURE FROM Miami, Florida 2021 AUG 21\*\* SEP 11\*, 18 **OCT** 2\*, 9, 23\*, 30 NOV 13, 27\* DEC 11, 23^, 31^

### 2022

JAN 8, 22\* FEB 5\*, 19\* MAR 5, 19\* APR 2, 16\*, 30 MAY 7, 21, 28 JUN 11, 18 JUL 2, 9, 23, 30 AUG 13, 20 SEP 3, 10, 24 OCT 1, 15, 22 NOV 5, 12, 26 DEC 3, 17, 24<sup>^</sup> \*Similar sailing. \*\*Special Southern Caribbean sailing. <sup>^</sup>Holiday sailing.

### DEPARTURE FROM Miami, Florida 2021

NOV 7. 21 DEC 5. 19<sup>^</sup> 2022

### JAN 2\*, 30 FEB 13\*\*, 27 MAR 13\*\*, 27 APR 10\*\* NOV 13, 27 DEC 11, 29^ \*Sailing visits San Juan instead of St. Thomas.

\*\*Sailing visits Puerto Plata instead of Perfect Day. <sup>^</sup>Holiday sailing.





| DEPARTURE FROM<br>Ft. Lauderdale Florida<br>Route 1 (Itinerary featured above) |  |  |  |  |
|--------------------------------------------------------------------------------|--|--|--|--|
| 2021                                                                           |  |  |  |  |
| NOV 27                                                                         |  |  |  |  |
| 2022                                                                           |  |  |  |  |
| <b>JAN</b> 22 <b>FEB</b> 19 <b>MAR</b> 19 <b>APR</b> 16                        |  |  |  |  |
| Route 2                                                                        |  |  |  |  |
| 2021                                                                           |  |  |  |  |
| <b>NOV</b> 14* <b>DEC</b> 11, 23 <