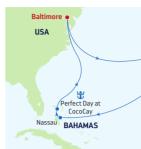

Royal Naval Dockyard, 1:00 PM Bermuda
- 5 Cruising
- 6 Baltimore, Maryland 7:00 AM

Ports of call, port order and times may vary.

DEPARTURE FROM Baltimore, Maryland

# 2022

APR 30 MAY 14 JUN 11 JUL 9 AUG 6 OCT 29

# **8-NIGHT SOUTHEAST COAST & BAHAMAS**

Enchantment of the Seas



| DAY | PORTS OF CALL       | ARRIVE DEPART |
|-----|---------------------|---------------|
| 1   | Baltimore, Maryland | 4:00 PM       |
| 2   | Cruising            |               |

- 3 Charleston. South 7:00 AM 4:00 PM
- Carolina Orlando (Port Canaveral), 9:00 AM 7:00 PM 4
- Florida 5 Grand Bahama Island 9:00 AM 5:00 PM
- 6 Nassau. Bahamas 11:00 AM 7:00 PM
- 7-8 Cruising
- 9 Baltimore, Maryland 7:00 AM

Ports of call, port order and times may vary.

# 9-NIGHT BERMUD **PERFECT DAY**

Enchantment of the Sea



# DAY PORTS OF CALL

- Baltimore, Maryland
- 2 Cruising
- 3 Royal Naval Dockyard, Bermuda (Overnight)
- 4 Royal Naval Dockyard, Bermuda
- 5 Cruising
- 6 Nassau, Bahamas
- 7 Perfect Day At CocoCa Bahamas

8-9 Cruising

10 Baltimore, Maryland

DEPARTURE FROM

Ports of call, port order and t

| DEPARTURE FROM      |
|---------------------|
| Baltimore, Maryland |
|                     |

2022 **JAN 20 FEB 17 MAR 17 APR 14** NOV 3, 11 DEC 23<sup>^</sup>, 30<sup>^</sup>

# 2023

JAN 6, 26 FEB 3, 23 MAR 3, 23, 31 **APR** 20 <sup>^</sup>Holiday sailing.

# Baltimore, Maryland 2022 MAY 5, 19\* JUN 2, 16, 30 JUL 14, 28 **OCT** 20 \*Similar 8- Night sailing

| A as     | &           |            | CAF    | NIGHT SOUTHERI<br>RIBBEAN<br>nantment of the Seas | N