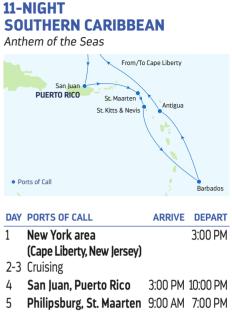

, 16, 30 OCT 14

#### DEPARTURE FROM

New York area (Cape Liberty, New Jersey)

#### 2022

MAY 1, 8, 15, 22, 29 JUN 10, 17, 24 JUL 1, 8, 15, 22, 29 AUG 5\*, 14, 21, 28 SEP 4. 11. 18. 25 OCT 2. 9. 16. 23

#### 2023

MAY 7, 14, 21 JUN 2, 9, 16, 23, 30 JUL 7, 14, 21, 28 AUG 13, 20, 27 SEP 3. 10. 17. 24 OCT 1, 8, 15, 22 \*9-night Eastern Caribbean sailing.

#### DEPARTURE FROM New York area (Cape Liberty, New Jersey)

2022 APR 3, 10, 17, 24\* OCT 29 NOV 6, 13, 20, 27 **DEC** 4, 11, 18<sup>^</sup>, 26<sup>^</sup>

#### 2023

FEB 4, 12, 19, 26 MAR 5, 12, 19, 26 APR 2, 9, 16, 23\* \*Similar 8-night sailing. ^Holiday sailing.



6:00 PM 4 Perfect Day at CocoCay. 9:00 AM 6:00 PM 5 Nassau, Bahamas

#### 6-7 Cruising



ARRIVE DEPART 3:00 PM 4 Perfect Day at CocoCay, 9:30 AM 6:00 PM 7:00 AM 6:00 PM



| 5    | Philipsburg, St. Maarten   | 9:00 AM  | 7:00 PM |
|------|----------------------------|----------|---------|
| 6    | Basseterre,                | 7:00 AM  | 4:30 PM |
|      | St. Kitts & Nevis          |          |         |
| 7    | Bridgetown, Barbados       | 9:30 AM  | 5:00 PM |
| 8    | St. Johns, Antigua         | 10:00 AM | 6:00 PM |
| 9-11 | Cruising                   |          |         |
| 12   | New York area              | 7:00 AM  |         |
|      | (Cape Liberty, New Jersey) |          |         |

Ports of call, port order and times may vary

DEPARTURE FROM New York area (Cape Liberty, New Jersey) 2023

JAN 2, 13, 24



# EXOTIC ST. KITTS



Explore the rainforest in an off-roading ATV and drive through quaint villages and take a dip on a golden sand beach.