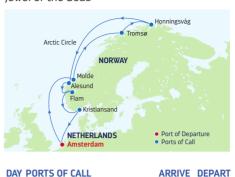

Ports of call, port order and times may vary.

| DA | PORTS OF CALL            | ARRIVE   | DEPART  |
|----|--------------------------|----------|---------|
| 1  | Amsterdam, Netherlands   |          | 5:00 PM |
| 2  | Cruising                 |          |         |
| 3  | Molde, Norway            | 8:00 AM  | 6:00 PM |
| 4  | Arctic Circle (Cruising) |          |         |
| 5  | Tromsø, Norway           | 10:00 AM | 7:00 PM |

5 Tromsø, Norway

- 6 Honningsvåg, Norway 7:00 AM 4:00 PM 7 Cruising
- 8 Alesund, Norway
- 9 Flam, Norway
- 10 Cruising
- 11 Kristiansand, Norway 8:00 AM 7:00 PM
- 12 Cruising
- 13 Amsterdam, Netherlands 7:00 AM
- Ports of call, port order and times may vary.

13 Amsterdam, Netherlands 7:00 AM Ports of call, port order and times may vary.