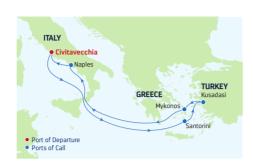

**7-NIGHT GREEK ISLES & ITALY** Odyssey of the Seas

| DAY | PORTS OF CALL         | ARRIVE   | DEPART   |
|-----|-----------------------|----------|----------|
| 1   | Rome (Civitavecchia), |          | 5:00 PM  |
|     | Italy                 |          |          |
| 2   | Cruising              |          |          |
| 3   | Santorini, Greece     | 12:00 PM | 11:00 PM |
| 4   | Ephesus (Kusadasi),   | 9:00 AM  | 6:00 PM  |
|     | Turkey                |          |          |
| 5   | Mykonos, Greece       | 7:00 AM  | 10:00 PM |
| 6   | Cruising              |          |          |
| 7   | Naples/Capri, Italy   | 8:00 AM  | 6:00 PM  |
| 8   | Rome (Civitavecchia), | 7:00 AM  |          |
|     |                       |          |          |

Italy

Ports of call, port order and times may vary.

**8-NIGHT GREEK ISLES** Odyssey of the Seas