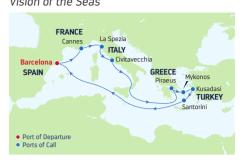

### **7-NIGHT WESTERN MEDITERRANEAN FROM ROME** Symphony & Oasis of the Seas

| DAY  | PORTS OF CALL                       | ARRIVE  | DEPART  |
|------|-------------------------------------|---------|---------|
| 1    | Rome (Civitavecchia),<br>Italy      |         | 8:00 PM |
| 2    | Naples/Capri, Italy                 | 7:00 AM | 7:00 PM |
| 3    | Cruising                            |         |         |
| 4    | Barcelona, Spain                    | 5:00 AM | 6:00 PM |
| 5    | Palma de Mallorca, Spain            | 8:00 AM | 4:00 PM |
| 6    | Provence (Marseille),<br>France     | 9:00 AM | 6:00 PM |
| 7    | Florence/Pisa<br>(La Spezia), Italy | 8:30 AM | 8:30 PM |
| 8    | Rome (Civitavecchia),<br>Italy      | 7:00 AM |         |
| Dort | a of call and times may yory        |         |         |

Ports of call and times may vary.