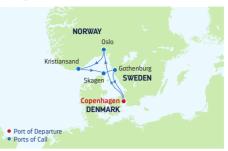

### DAY PORTS OF CALL

- Copenhagen, Denmark 1
- Oslo, Norway (Overnight) 9:00 AM 2
- 3 Oslo. Norway
- Kristiansand, Norway 4
- 5 Cruising
- Skagen, Denmark 6
- Gothenburg, Sweden 7
- 8 Copenhagen, Denmark 7:00 AM

Ports of call, port order and times may vary.