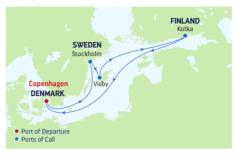

### 7-NIGHT **SCANDINAVIA & RUSSIA** Voyager of the Seas

| DA | PORTS OF CALL          | ARRIVE | DEPART |
|----|------------------------|--------|--------|
| 1  | Stockholm, Sweden      |        | 4:30PM |
| 2  | Cruising               |        |        |
| 3  | St. Petersburg, Russia | 8:00AM |        |
|    | (Overnight)            |        |        |
| 4  | St. Petersburg, Russia |        | 6:00PM |
| 5  | Helsinki, Finland      | 8:00AM | 5:00PM |
| 6  | Tallinn, Estonia       | 8:00AM | 5:00PM |
| 7  | Visby, Sweden          | 8:00AM | 5:00PM |

7:30 AM

- Visby, Sweden
- 8 Stockholm, Sweden

Ports of call, port order and times may vary.

| 7-NIGHT              |
|----------------------|
| SCANDINAVIA & RUSSIA |
| Voyager of the Seas  |
|                      |