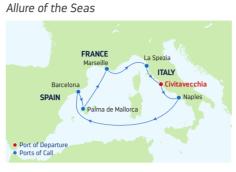

### **7-NIGHT WESTERN MEDITERRANEAN FROM BARCELONA**

Allure of the Seas

| DAY | PORTS OF CALL                    | ARRIVE     | DEPART  |
|-----|----------------------------------|------------|---------|
| 1   | Barcelona, Spain                 |            | 6:00 PM |
| 2   | Palma de Mallorca, Spain         | 8:00 AM    | 4:00 PM |
| 3   | Provence (Marseille),            | 9:00 AM    | 6:00 PM |
|     | France                           |            |         |
| 4   | Florence/Pisa                    | 8:30 AM    | 8:30 PM |
|     | (La Spezia), Italy               |            |         |
| 5   | Rome (Civitavecchia),            | 7:00 AM    | 8:00 PM |
|     | Italy                            |            |         |
| 6   | Naples/Capri, Italy              | 7:00 AM    | 7:00 PM |
| 7   | Cruising                         |            |         |
| 8   | Barcelona, Spain                 | 7:00 AM    |         |
| Por | ts of call, port order and times | s may vary | Ι.      |

DEPARTURE FROM Barcelona, Spain