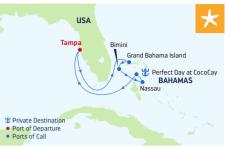

# 5-night

2023 APR 22 MAY 8 JUN 3, 12, 26 **JUL** 10, 24 **AUG** 7, 21 \*Sailing stops at Perfect Day instead of Cozumel. <sup>^</sup>Holiday sailing.

# DEPARTURE FROM Tampa, Florida

2023 JAN 2, 7, 16, 21, 30 FEB 4, 9\*, 13, 18, 23\*, 27 MAR 4, 9\*, 13, 18, 27 \*4-night sailing does not visit Georgetown, Grand Cavman.

# DEPARTURE FROM Tampa, Florida Enchantment of the Seas

2023 DEC 2, 9, 16, 23<sup>^</sup>, 30<sup>^</sup> 2024 JAN 6, 13, 20, 27 FEB 3, 10, 17, 24 MAR 2, 9, 16, 23, 30 APR 6, 13, 20

Serenade of the Seas

**2023 JAN** 7 **FEB** 4 **MAR** 4, 18, 23\* APR 1, 15 MAY 8\*, 13 JUN 3\*, 12\*, 26\* JUL 10\*, 24\* AUG 7\*, 21\* \*5-night Western Caribbean sailing. ^Holiday sailing.

The whole family can swim alongside sea turtles and tropical fish at the Cayman Turtle Center.





# DEPARTURE FROM Tampa, Florida

2023 JAN 18<sup>+</sup>, 28 FEB 11, 22<sup>+</sup> MAR 11, 25 APR 8 MAY 20\*\*, 29\*\* JUN 17\* JUL 1\*, 15\*, 29\* AUG 12\* 26\* \*5-night Key West and Perfect Day sailing. \*\*5-night Bahamas and Perfect Day sailing. <sup>†</sup>Special 10-night Western Caribbean & The Americas.



# EXOTIC ST. KITTS



Explore the rainforest in an off-roading ATV and drive through quaint villages and take a dip on a golden sand beach.





| I | DAY | PORTS OF CALL       | ARRIVE | DEPART  |
|---|-----|---------------------|--------|---------|
| 1 | l   | Baltimore, Maryland |        | 3:00 PM |

- 2 Cruising
- 3 Royal Naval Dockyard, 1:00 PM Bermuda (Overnight) 1:00 PM
- 4 Roval Naval Dockvard.
- Bermuda
- 5 Cruising
- 6 Baltimore, Maryland 7:00 AM
- Ports of call, po