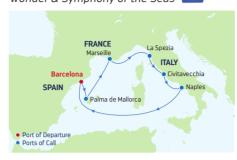

### **7-NIGHT WESTERN MEDITERRANEAN FROM BARCELONA** Symphony & Oasis of the Seas

### DAY PORTS OF CALL

- 1 Barcelona, Spain
- 2 Palma de Mallorca, Spa
- 3 Provence (Marseille) France
- 4 Florence/Pisa (La Spezia), Italy
- 5 Rome (Civitavecchia). Italy
- 6 Naples/Capri, Italy
- 7 Cruising
- 8 Barcelona, Spain

Ports of call and times may vary