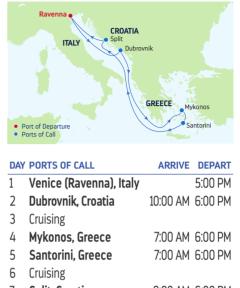

|    | Port of Departure<br>Ports of Call |
|----|------------------------------------|
| DA | Y PORTS OF CALL                    |
| 1  | Venice (Ravenna), Italy            |
| 2  | Dubrovnik, Croatia                 |
| 3  | Cruising                           |
| ,  |                                    |

- 4 Mykonos, Greece
- 5 Santorini, Greece
- 6 Cruising
- Split, Croatia 7

8 Venice (Ravenna), Italy Ports of call, port order and til

| DEPARTURE FROM<br>Limassol, Cyprus               |  |  |
|--------------------------------------------------|--|--|
| 2021                                             |  |  |
| JUL 10, 17, 24, 31 AUG 7, 14, 21, 28             |  |  |
| <b>SEP</b> 4, 11, 18, 25 <b>OCT</b> 2, 9, 16, 23 |  |  |