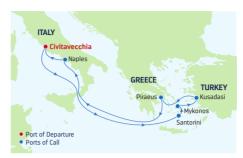

# ODYSSEY OF SEAS

Scope out Santorini's seaside cliffs from 300 feet above sea level in the North Star<sup>®</sup>. Or gaze at crystal blue Mediterranean waters through panoramic two-story windows in Two70<sup>®</sup> on your way to Ephesus, Athens, Mykonos and more. Europe's first Quantum Ultra Class ship sails from Rome—the new Odyssey of the Seas<sup>™</sup>

**7-NIGHT GREEK ISLES & ITALY** Odyssey of the Seas

| DAY | PORTS OF CALL         | ARRIVE   | DEPART   |
|-----|-----------------------|----------|----------|
| 1   | Rome (Civitavecchia), |          | 5:00 PM  |
|     | Italy                 |          |          |
| 2   | Cruising              |          |          |
| 3   | Santorini, Greece     | 12:00 PM | 11:00 PM |
| 4   | Ephesus (Kusadasi),   | 9:00 AM  | 6:00 PM  |
|     | Turkey                |          |          |
| 5   | Mykonos, Greece       | 7:00 AM  | 10:00 PM |
| 6   | Cruising              |          |          |
| 7   | Naples/Capri, Italy   | 8:00 AM  | 6:00 PM  |
| 8   | Rome (Civitavecchia), | 7:00 AM  |          |
|     |                       |          |          |

Italy

Ports of call, port order and times may vary.

**8-NIGHT GREEK ISLES** Odyssey of the Seas

### 9-NIGHT GREEK ISLES

Odyssey of the Seas

| DAY                                           | PORTS OF CALL         | ARRIVE  | DEPART   |
|-----------------------------------------------|-----------------------|---------|----------|
| 1                                             | Rome (Civitavecchia), |         | 5:00 PM  |
|                                               | Italy                 |         |          |
| 2                                             | Cruising              |         |          |
| 3                                             | Santorini, Greece     | 1:00 PM | 11:00 PM |
| 4                                             | Mykonos, Greece       | 7:00 AM | 7:00 PM  |
| 5                                             | Ephesus (Kusadasi),   | 7:00 AM | 5:00 PM  |
|                                               | Turkey                |         |          |
| 6                                             | Athens (Piraeus),     | 6:00 AM | 6:00 PM  |
|                                               | Greece                |         |          |
| 7                                             | Cruising              |         |          |
| 8                                             | Naples/Capri, Italy   | 7:00 AM | 6:00 PM  |
| 9                                             | Rome (Civitavecchia), | 7:00 AM |          |
|                                               | Italy                 |         |          |
| Ports of call, port order and times may vary. |                       |         |          |