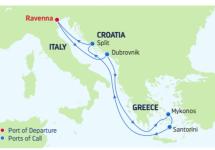

### **7-NIGHT GREEK ISLES** Rhapsody of the Seas

| DAY                                           | PORTS OF CALL           | ARRIVE  | DEPART   |
|-----------------------------------------------|-------------------------|---------|----------|
| 1                                             | Venice (Ravenna), Italy |         |          |
|                                               | (Overnight)             |         |          |
| 2                                             | Venice (Ravenna), Italy |         | 5:00 PM  |
| 3                                             | Cruising                |         |          |
| 4                                             | Sicily (Messina), Italy | 7:00 AM | 4:00 PM  |
| 5                                             | Rome (Civitavecchia),   | 9:00 AM | 10:00 PM |
|                                               | Italy                   |         |          |
| 6                                             | Florence/Pisa           | 8:00 AM | 8:00 PM  |
|                                               | (Livorno), Italy        |         |          |
| 7                                             | Cannes, France          | 7:00 AM | 3:30 PM  |
| 8                                             | Barcelona, Spain        | 7:00 AM |          |
| Ports of call, port order and times may vary. |                         |         |          |