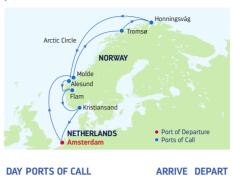

Ports of call, port order and times may vary.

| DA | PORTS OF CALL            | ARRIVE   | DEPART  |
|----|--------------------------|----------|---------|
| 1  | Amsterdam, Netherlands   |          | 5:00 PM |
| 2  | Cruising                 |          |         |
| 3  | Molde, Norway            | 8:00 AM  | 6:00 PM |
| 4  | Arctic Circle (Cruising) |          |         |
| 5  | Tromsø, Norway           | 10:00 AM | 7:00 PM |

5 Tromsø, Norway

- 6 Honningsvåg, Norway 7:00 AM 4:00 PM 7 Cruising
- 8 Alesund, Norway
- 9 Flam, Norway
- 10 Cruising
- 11 Kristiansand, Norway 8:00 AM 7:00 PM
- 12 Cruising
- 13 Amsterdam, Netherlands 7:00 AM
- Ports of call, port order and times may vary.

13 Amsterdam, Netherlands 7:00 AM Ports of call, port order and times may vary.

### 9-NIGHT **NORWEGIAN FJORDS** lewel of the Seas

| ARRIVE    | DEPART  | DAY  | PORTS OF CALL                 |
|-----------|---------|------|-------------------------------|
| ;         | 5:00 PM | 1    | Amsterdam, Netherlands        |
|           |         | 2    | Cruising                      |
| 10:00 AM  |         | 3    | Olden, Norway                 |
|           |         | 4    | Flam, Norway                  |
|           | 2:00 PM | 5    | Geiranger, Norway             |
| 10:00 AM  |         | 6    | Alesund, Norway               |
|           | 2.00 DM | 7    | Cruising                      |
|           | 2:00 PM | 8    | Kristiansand, Norway          |
| 10:00 414 | 7.00 DM | 9    | Cruising                      |
| 10:00 AM  | 7:00 PM | 10   | Amsterdam, Netherlands        |
| 7:00 AM   | 5:00 PM | Port | s of call, port order and tim |
| 9:00 AM   | 5:00 PM |      |                               |

| DEPARTURE FROM<br>Amsterdam, Netherlands | DEPARTURE FROM<br>Amsterdam, Netherlands | DEPARTURE FROM<br>Amsterdam, Netherlands | DEPARTURE FROM<br>Amsterdam, Netherlands |
|------------------------------------------|------------------------------------------|------------------------------------------|------------------------------------------|
| 2022                                     | 2022                                     | 2022                                     | 2022                                     |
| JUN 8 JUL 14* AUG 19*                    | <b>JUN</b> 20 <b>JUL</b> 26              | MAY 27 JUL 2 AUG 7                       | <b>AUG</b> 31                            |
| *Snecial 10-night sailing                |                                          |                                          |                                          |