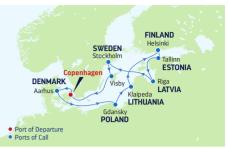

---------------------|
| Copenhagen, Denmark |
| Voyager of the Seas |
| 2022                |

# MAY 1. 8. 15. 22. 29 AUG 21

Serenade of the Seas

2023 MAY 28 JUN 4, 11\*, 19, 26\* \*Similar longer sailing.

# DEPARTURE FROM Copenhagen, Denmark Voyager of the Seas

2022 **APR** 15\*. 24 **AUG** 28

Serenade of the Seas

2023 **MAY** 21 **SEP** 3 \*Special Barcelona to Copenhagen sailing.

|     | ARRIVE   | DEPART  |
|-----|----------|---------|
|     |          | 4:30 PM |
| t)  | 9:00 AM  |         |
|     |          | 5:00 PM |
|     | 8:00 PM  | 5:00 PM |
|     |          |         |
|     | 8:00 AM  | 5:00 PM |
|     | 8:00 AM  | 5:00 PM |
|     | 7:00 AM  |         |
| nes | may vary |         |
|     |          |         |

# 11-NIGHT **BEST OF SCANDINAVIA**

Voyager of the Seas



| DAY  | PORTS OF CALL                 | ARRIVE     | DEPART  |
|------|-------------------------------|------------|---------|
| 1    | Copenhagen, Denmark           |            | 4:30 PM |
| 2    | Aarhus, Denmark               | 8:00 AM    | 5:00 PM |
| 3    | Cruising                      |            |         |
| 4    | Gdansk (Gydnia), Poland       | 8:00 AM    | 6:00 PM |
| 5    | Klaipeda, Lithuania           | 7:00 AM    | 4:00 PM |
| 6    | Helsinki, Finland             | 12:00 PM   | 8:00 PM |
| 7    | Tallinn, Estonia              | 7:00 AM    | 4:00 PM |
| 8    | Riga, Latvia                  | 8:00 AM    | 4:00 PM |
| 9    | Stockholm, Sweden             | 8:00 AM    | 6:00 PM |
| 10   | Visby, Sweden                 | 8:00 AM    | 5:00 PM |
| 11   | Cruising