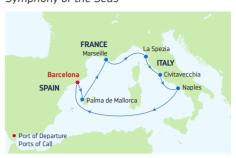

### **7-NIGHT WESTERN MEDITERRANEAN FROM ROME** Symphony & Oasis of the Seas

| DAY  | PORTS OF CALL                       | ARRIVE  | DEPART  |
|------|-------------------------------------|---------|---------|
| 1    | Rome (Civitavecchia),<br>Italy      |         | 8:00 PM |
| 2    | Naples/Capri, Italy                 | 7:00 AM | 7:00 PM |
| 3    | Cruising                            |         |         |
| 4    | Barcelona, Spain                    | 5:00 AM | 6:00 PM |
| 5    | Palma de Mallorca, Spain            | 8:00 AM | 4:00 PM |
| 6    | Provence (Marseille),<br>France     | 9:00 AM | 6:00 PM |
| 7    | Florence/Pisa<br>(La Spezia), Italy | 8:30 AM | 8:30 PM |
| 8    | Rome (Civitavecchia),<br>Italy      | 7:00 AM |         |
| Dort | a of call and times may yory        |         |         |

Ports of call and times may vary.

### **7-NIGHT WESTERN MEDITERRANEAN FROM BARCELONA** Symphony & Oasis of the Seas

### DAY PORTS OF CALL

- 1 Barcelona, Spain
- 2 Palma de Mallorca, Spa
- 3 Provence (Marseille) France
- 4 Florence/Pisa (La Spezia), Italy
- 5 Rome (Civitavecchia). Italy
- 6 Naples/Capri, Italy
- 7 Cruising
- 8 Barcelona, Spain

Ports of call and times may vary