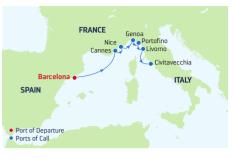

### **7-NIGHT WESTERN MEDITERRANEAN**

Enchantment of the Seas

| DAY | PORTS OF CALL                 | ARRIVE  | DEPART  |
|-----|-------------------------------|---------|---------|
| 1   | Barcelona, Spain              |         | 5:00 PM |
| 2   | Cruising                      |         |         |
| 3   | Cannes, France                | 7:00 AM | 8:00 PM |
| 4   | Nice (Villefranche),          | 7:00 AM | 8:00 PM |
|     | France                        |         |         |
| 5   | Genoa, Italy                  | 7:00 AM | 7:00 PM |
| 6   | Portofino, Italy              | 7:00 AM | 8:00 PM |
| 7   | Florence/Pisa (Livorno),      | 7:00 AM | 7:00 PM |
|     | Italy                         |         |         |
| 8   | Rome (Civitavecchia),         | 7:00 AM |         |
|     | Italy                         |         |         |
| Dor | to of call and times may yary |         |         |

Ports of call and times may vary.