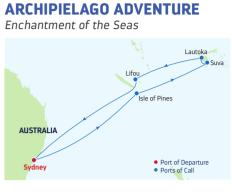

| 2023                                | 2024                                |
| <b>NOV</b> 16* <b>DEC</b> 14**             | <b>OCT</b> 29                       | NOV 28 DEC 30*                      | <b>MAR</b> 19                       |
| 2023                                       | 2024                                | *Similar sailing.                   |                                     |
| JAN 4** FEB 22** MAR 27**                  | <b>JAN</b> 9*                       |                                     |                                     |
| 2024                                       | *Similar sailing.                   |                                     |                                     |

JAN 2

\*Similar sailing. \*Similar 9-night sailing.

South Pacific Islands



**11-NIGHT** 

| DAY   | PORTS OF CALL          | ARRIVE  | DEPART  |
|-------|------------------------|---------|---------|
| 1     | Sydney, Australia      |         | 6:45 PM |
| 2-3   | Cruising               |         |         |
| 4     | Isle of Pines,         | 7:00 AM | 5:00 PM |
|       | New Caledonia          |         |         |
| 5     | Cruising               |         |         |
| 6     | Suva, Fiji             | 8:00 AM | 8:00 PM |
| 7     | Lautoka, Fiji Islands  | 7:00 AM | 7:00 PM |
| 8     | Cruising               |         |         |
| 9     | Lifou, Loyalty Islands | 7:00 AM | 4:30 PM |
| 10-11 | Cruising               |         |         |
| 12    | Sydney, Australia      | 6:30 AM |         |

Ports of call, port order and times may vary.

DEPARTURE FROM Sydne