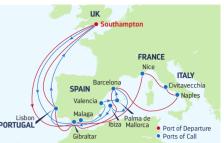

### **14-NIGHT MEDITERRANEAN BEACHES & CITIES**

Anthem of the Seas

| DAY   | PORTS OF CALL               | ARRIVE   | DEPART  |
|-------|-----------------------------|----------|---------|
| 1     | London (Southampton),       |          | 5:00 PM |
|       | England                     |          |         |
| 2-3   | Cruising                    |          |         |
| 4     | Gibraltar, Spain            | 9:00 AM  | 3:00 PM |
| 5     | Malaga, Spain               | 7:00 AM  | 4:00 PM |
| 6     | Valencia, Spain             | 11:00 AM | 9:00 PM |
| 7     | Palma de Mallorca,          | 8:00 AM  | 6:00 PM |
|       | Spain                       |          |         |
| 8     | Barcelona, Spain            | 8:00 AM  | 8:00 PM |
| 9     | Ibiza, Spain                | 7:00 AM  | 7:00 PM |
| 10-11 | Cruising                    |          |         |
| 12    | Lisbon, Portugal            | 10:00 AM |         |
|       | (Overnight)                 |          |         |
| 13-14 | Lisbon, Portugal            |          | 6:00 PM |
|       | Cruising                    |          |         |
| 15    | London (Southampton),       | 7:00 AM  |         |
|       | England                     |          |         |
| Dorto | of call port order and time | mayyar   | ,       |

Ports of call, port order and times may vary.

| DEPARTURE FROM<br>London (Southampton), England<br>Route 1 (itinerary featured above) |  |  |  |
|---------------------------------------------------------------------------------------|--|--|--|
| 2022                                                                                  |  |  |  |
| JUL 22 AUG 14                                                                         |  |  |  |
| Route 2                                                                               |  |  |  |
| 2022                                                                                  |  |  |  |
| <b>JUN</b> 24                                                                         |  |  |  |

### **14-NIGHT MEDITERRANEAN BEACHES & CITIES**

Anthem of the Seas

| DAY   | PORTS OF CALL                                 | ARRIVE   | DEPART  |  |
|-------|-----------------------------------------------|----------|---------|--|
| 1     | London                                        |          | 5:00 PM |  |
|       | (Southampton),                                |          |         |  |
|       | England                                       |          |         |  |
| 2-3   | Cruising                                      |          |         |  |
| 4     | Gibraltar, Spain                              | 9:00 AM  | 3:00 PM |  |
| 5     | Malaga, Spain                                 | 7:00 AM  | 4:00 PM |  |
| 6     | Valencia, Spain                               | 11:00 AM | 9:00 PM |  |
| 7     | Palma de Mallorca,                            | 8:00 AM  | 6:00 PM |  |
|       | Spain                                         |          |         |  |
| 8     | Barcelona, Spain                              | 8:00 AM  | 8:00 PM |  |
| 9     | Ibiza, Spain                                  | 7:00 AM  | 7:00 PM |  |
| 10-11 | Cruising                                      |          |         |  |
| 12    | Lisbon, Portugal                              | 10:00 AM |         |  |
|       | (Overnight)                                   |          |         |  |
| 13-14 | Lisbon, Portugal                              |          | 6:00 PM |  |
|       | Cruising                                      |          |         |  |
| 15    | London                                        | 7:00 AM  |         |  |
|       | (Southampton),                                |          |         |  |
|       | England                                       |          |         |  |
| Ports | Ports of call, port order and times may vary. |          |         |  |

### DEPARTURE FROM London (Southampton), England

Route 1 (Itinerary featured above)

**2023 AUG** 13 2024 JUL 19\* AUG 2\*\*, 11\*

### Route 2

2023 JUN 23 JUL 21 \*Similar sailing. \*\*Special 9 night sailing.

Whether you bear witness to eternity in Rome, dive into the clear blue Aegean sea or take in Barcelona's stunning and iconic La Sagrada Familia. The timeless beauty of the old world awaits you.