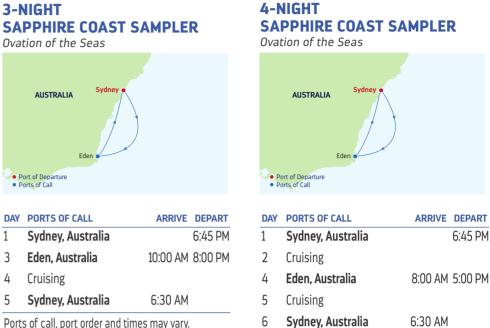

stralia   |
| 3    | Sydney, Australia            | 6:30 AM       | 4   | Cruising          |
| Port | s of call, port order and ti | mes may vary. | 5   | Sydney, Australia |

Ports of call, port order and times may vary.

**3-NIGHT** 

Port of Depare
Ports of Call

Ovation of the Seas

| departure from<br>Sydney, Australia | departure from<br><b>Sydney, Australia</b> |
|-------------------------------------|--------------------------------------------|
| 2023                                | 2023                                       |
| JAN 13                              | <b>NOV</b> 10                              |
|                                     | 2024                                       |
|                                     | <b>MAR</b> 22                              |



Ports of call, port order and times may vary

DEPARTURE FROM Sydney, Australia 2023 **MAR** 23





5-NIGHT **TASSIE STOPOVER** Enchantment of the Seas AUSTRALIA

Port of Departure
Ports of Call

TASM

| DAY | PORTS OF CALL     | ARRIVE  | DEPART  |
|-----|-------------------|---------|---------|
| 1   | Sydney, Australia |         | 6:45 PM |
| 2   | Cruising          |         |         |
| 3   | Hobart, Tasmania  | 8:00 AM |         |
|     | (Overnight)       |         |         |
| 4   | Hobart, Tasmania  |         | 6:00 PM |
| 5   | Cruising          |         |         |
| 6   | Sydney, Australia | 6:30 AM |         |

6-NIGHT SOUTHERN STATES EXPLORER Enchantment of the S AUSTRAL

Port of Departure Ports of Call

- DAY PORTS OF CAL 1 Sydney, Aust 2 Cruising 3 Melbourne, A Cruisin