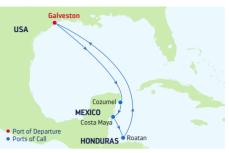

DA | Y PORTS OF CALL  | ARRIVE DEPART   |
|----|------------------|-----------------|
| 1  | Galveston, Texas | 3:00 PM         |
| 2  | Cruising         |                 |
| 3  | Cozumel, Mexico  | 7:00 AM 5:00 PM |

- Cruising Δ
- 5 Galveston, Texas 7:00 AM

Ports of call, port order and times may vary.

**4 & 5-NIGHT WESTERN CARIBBEAN** Grandeur of the Seas



| DA | Y PORTS OF CALL    | ARRIVE DEPART    |
|----|--------------------|------------------|
| 1  | Galveston, Texas   | 3:00 PM          |
| 2  | Cruising           |                  |
| 3  | Costa Maya, Mexico | 11:00 AM 7:00 PM |
| 4  | Cozumel, Mexico    | 7:00 AM 5:00 PM  |

7:00 AM

5 Cruising

6 Galveston, Texas

Ports of call, port order and times may vary.

### **WESTERN CARIBBEAN** Liberty of the Seas 1154

7-NIGHT



| DAY  | PORTS OF CALL               |
|------|-----------------------------|
| 1    | Galveston, Texas            |
| 2    | Cruising                    |
| 3    | Cozumel, Mexico             |
| 4    | Costa Maya, Mexico          |
| 5    | Roatan, Honduras            |
| 6-7  | Cruising                    |
| 8    | Galveston, Texas            |
| Port | s of call, port order and t |

DEPARTURE FROM Galveston, Texas Route 1 (4-night)

### 2022

JAN 3, 17, 31 FEB 14, 28 MAR 14, 28 APR 11, 25 NOV 10, 24 DEC 8, 22<sup>^</sup>

### Route 2 (5 nights)

### 2022

JAN 7, 12, 21, 26 FEB 4, 9, 18, 23 MAR 4, 9, 18, 23\* APR 1, 6, 15, 20 NOV 14, 19, 28 DEC 3, 12, 17, 26, 31<sup>^</sup> \*Sailing visits Yucatan (Progreso), Mexico instead of Costa Maya. <sup>^</sup>Holiday sailing.

### DEPARTURE