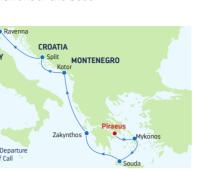

- Zakynthos, Greece 8:00 AM 6:00 PM
- Cruising 5

- Kotor, Montenegro 7:00 AM 6:00 PM
- Split, Croatia 7:00 AM 4:00 PM 7
- 8 Venice (Ravenna), Italy 7:00 AM

Ports of call, port order and times may vary.

|                                               | t of Departure<br>ts of Call |          | antorini |
|-----------------------------------------------|------------------------------|----------|----------|
| DAY                                           | PORTS OF CALL                | ARRIVE   | DEPART   |
| 1                                             | Venice (Ravenna), Italy      |          | 5:00 PM  |
| 2                                             | Dubrovnik, Croatia           | 10:00 AM | 6:00 PM  |
| 3                                             | Cruising                     |          |          |
| 4                                             | Mykonos, Greece              | 7:00 AM  | 6:00 PM  |
| 5                                             | Santorini, Greece            | 7:00 AM  | 6:00 PM  |
| 6                                             | Cruising                     |          |          |
| 7                                             | Split, Croatia               | 8:00 AM  | 6:00 PM  |
| 8                                             | Venice (Ravenna), Italy      | 7:00 AM  |          |
| Ports of call, port order and times may vary. |                              |          |          |