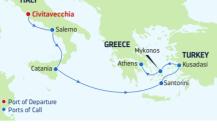

### **7-NIGHT WESTERN MEDITERRANEAN FROM ROME** Symphony & Oasis of the Seas

| DAY  | PORTS OF CALL                       | ARRIVE  | DEPART  |
|------|-------------------------------------|---------|---------|
| 1    | Rome (Civitavecchia),<br>Italy      |         | 8:00 PM |
| 2    | Naples/Capri, Italy                 | 7:00 AM | 7:00 PM |
| 3    | Cruising                            |         |         |
| 4    | Barcelona, Spain                    | 5:00 AM | 6:00 PM |
| 5    | Palma de Mallorca, Spain            | 8:00 AM | 4:00 PM |
| 6    | Provence (Marseille),<br>France     | 9:00 AM | 6:00 PM |
| 7    | Florence/Pisa<br>(La Spezia), Italy | 8:30 AM | 8:30 PM |
| 8    | Rome (Civitavecchia),<br>Italy      | 7:00 AM |         |
| Dort | a of call and times may yory        |         |         |

Ports of call and times may vary.