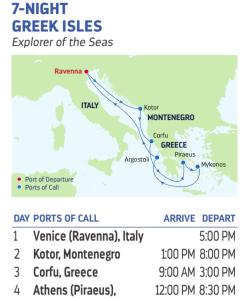

| - | renice (nurenna), nury  | 5.00111          |
|---|-------------------------|------------------|
| 2 | Kotor, Montenegro       | 1:00 PM 8:00 PM  |
| 3 | Corfu, Greece           | 9:00 AM 3:00 PM  |
| 4 | Athens (Piraeus),       | 12:00 PM 8:30 PM |
|   | Greece                  |                  |
| 5 | Mykonos, Greece         | 7:00 AM 4:00 PM  |
| 6 | Argostoli, Greece       | 11:00 AM 7:00 PM |
| 7 | Cruising                |                  |
| 8 | Venice (Ravenna), Italy | 7:00 AM          |

Ports of call, port order and times may vary.

DEPARTURE FROM Venice (Ravenna), Italy

### 2022

MAY 22 JUN 5, 19 JUL 3, 17, 31 AUG 14, 28 SEP 11, 25 OCT 9, 23

Mykonos' main town of Hora is a mixture of classic Cycladic architecture and buzzing street culture. Admire the stark-white Panagia Paraportiani chapel and meet the town's famous pelican Pétros.