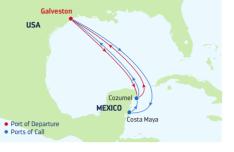

|
| <b>T</b> 29<br><b>C</b> 4, 11, 18^, 26^ | <b>JAN 2, 13, 24</b><br>*Similar 12-night sailing.         |
|                                         | <sup>†</sup> Special 9-night sailing.                      |
| <b>R</b> 5, 12, 19, 26                  |                                                            |



### **4 & 5-NIGHT** WESTERN CARIBBEAN Adventure of the Seas



| DA | Y PORTS OF CALL  | ARRIVE DEPART   |
|----|------------------|-----------------|
| 1  | Galveston, Texas | 3:00 PM         |
| 2  | Cruising         |                 |
| 3  | Cozumel, Mexico  | 7:00 AM 5:00 PM |
| 4  | Cruising         |                 |
| 5  | Galveston, Texas | 7:00 AM         |

Ports of call, port order and times may vary.

**4 & 5-NIGHT WESTERN CARIBBEAN** Grandeur of the Seas



| DAY | PORTS OF CALL      | ARRIVE   | DEPART  |
|-----|--------------------|----------|---------|
| 1   | Galveston, Texas   |          | 3:00 PM |
| 2   | Cruising           |          |         |
| 3   | Costa Maya, Mexico | 11:00 AM | 7:00 PM |
| 4   | Cozumel, Mexico    | 7:00 AM  | 5:00 PM |
| 5   | Cruising           |          |         |
| 6   | Galveston, Texas   | 7:00 AM  |         |
| -   |                    |          |         |

Ports of call, port order and times may vary.

**WESTERN CARIBBEAN** Independence & Liberty of the Seas

7-NIGHT

5



| DA | Y PORTS OF CALL    | ARRIVE DEPART   |
|----|--------------------|-----------------|
| 1  | Galveston, Texas   | 4:00 PM         |
| 2  | Cruising           |                 |
| 3  | Cozumel, Mexico    | 7:00 AM 6:00 PM