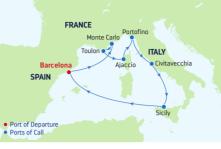

### DAY PORTS OF CALL

- Barcelona, Spain 1
- 2 Monte Carlo, Monaco
- 3 Provence (Toulon). France
- 4 Ajaccio, (Corsica), France
- 5 Portofino, Italy
- 6 Rome (Civitavecchia). Italy
  - 7 Sicily (Palermo), Italy
  - 8 Cruising
  - 9 Barcelona, Spain

Ports of call, port order and times may vary.

| DEPARTURE FROM<br>Barcelona, Spain | DEPARTURE FROM<br>Barcelona, Spain |
|------------------------------------|------------------------------------|
| 2022                               | 2022                               |
| MAY 13 JUN 10, 30 JUL 8 AUG 5, 25  | JUN 2 JUL 28 SEP                   |
| <b>SEP</b> 2, 23 <b>OCT</b> 14     |                                    |