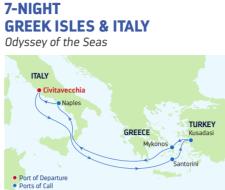

**7-NIGHT GREEK ISLES & ITALY** Odyssey of the Seas

| DAY | PORTS OF CALL         | ARRIVE   | DEPART   |
|-----|-----------------------|----------|----------|
| 1   | Rome (Civitavecchia), |          | 5:00 PM  |
|     | Italy                 |          |          |
| 2   | Cruising              |          |          |
| 3   | Santorini, Greece     | 12:00 PM | 11:00 PM |
| 4   | Ephesus (Kusadasi),   | 9:00 AM  | 6:00 PM  |
|     | Turkey                |          |          |
| 5   | Mykonos, Greece       | 7:00 AM  | 10:00 PM |
| 6   | Cruising              |          |          |
| 7   | Naples/Capri, Italy   | 8:00 AM  | 6:00 PM  |
| 8   | Rome (Civitavecchia), | 7:00 AM  |          |
|     |                       |          |          |

Italy

Ports of call, port order and times may vary.

**8-NIGHT GREEK ISLES** Odyssey of the Seas