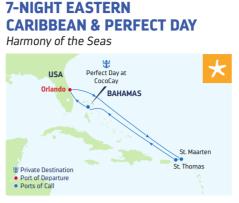

th<br>Falmouth<br>AMAICA | Labadee<br>HAITT    |
| DAY PORTS OF CALL                                                                                                                             | ARRIVE DEPART       |
| 1 Orlando (Port Canavera                                                                                                                      | <b>il),</b> 4:30 PM |

- Florida Nassau. Bahamas 9:00 AM 6:00 PM 2
- 3 Cruising
- Falmouth. Iamaica 7:00 AM 4:30 PM Δ
- 5 Labadee, Haiti 10:00 AM 6:00 PM
- 6 Cruising

DEPARTURE FROM

2022

- Perfect Day at CocoCay, 7:00 AM 5:00 PM Bahamas
- Orlando (Port Canaveral), 7:00 AM 8 Florida
- Ports of call. port order and times may vary.

Orlando (Port Canaveral), Florida

**IUL** 3. 17 AUG 14 SEP 4. 25 OCT 16

APR 3. 17 MAY 1, 22 JUN 19



DAY PORTS OF CALL Orlando (Port Canaveral). 1 Florida

2-3 Cruising

4 Philipsburg, St. Maarten 8:00 AM 6:00 PM 5 Charlotte Amalie.

- 7 Perfect Day at CocoCay, 9:30 AM 5:00 PM Bahamas
- 8 Orlando (Port Canaveral). 6:00 AM Florida
- Ports of call, port order and times may vary.

#### ARRIVE DEPART 4:30 PM

- 7:00 AM 3:30 PM St. Thomas
- 6 Cruising

#### **CARIBBEAN & PERFECT DAY** Wonder of the Seas USA

**7-NIGHT WESTERN** 



#### DAY PORTS OF CALL ARRIVE DEPART Orlando (Port Canaveral). 4:30 PM 1

- Florida
- 2 Perfect Day at CocoCay, 7:00 AM 5:00 PM Bahamas
- 3 Nassau. Bahamas 8:00 AM 6:00 PM
- 4 Cruising
- 5 Falmouth. lamaica 7:00 AM 4:00 PM
- 6 Labadee, Haiti 9:00 AM 5:00 PM
- 7 Cruising
- 8 Orlando (Port Canaveral), 7:00 AM
  - Florida

Ports of call, port order and times may vary