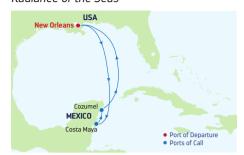

PM |  |  |
|    | Bahamas                         |          |        |  |  |
| 7  | Cruising                        |          |        |  |  |
| 8  | Cozumel, Mexico                 | 7:00AM   | 4:00PM |  |  |
| 9  | Cruising                        |          |        |  |  |
| 10 | Galveston, Texas                | 7:00AM   |        |  |  |
|    |                                 |          |        |  |  |

Ports of call, port order and times may vary.

#### DEPARTURE FROM Galveston, Texas

#### 2023

**JAN** 30\*\* **FEB** 9\*, 18, 27\*\* MAR 9, 18, 27\*\* APR 6\*

\*Sailing visits Belize instead of Perfect Day. \*\*Similar 10-night Western Caribbean Sailing.

**SEP** 3, 10, 17, 24 **OCT** 1, 8, 15, 22



5-NIGHT

Ports of Call

#### 5-NIGHT **WESTERN CARIBBEAN** Radiance of the Seas



| DAY | PORTS OF CALL          | ARRIVE   | DEPART  |
|-----|------------------------|----------|---------|
| 1   | New Orleans, Louisiana |          | 3:30 PM |
| 2   | Cruising               |          |         |
| 3   | Costa Maya, Mexico     | 12:30 PM | 7:00 PM |
| 4   | Cozumel, Mexico        | 7:00 AM  | 4:00 PM |
| 5   | Cruising               |          |         |
| 6   | New Orleans, Louisiana | 7:00 AM  |         |

Ports of call, port order and times may vary.



HONDURAS

|    | and a second           |                  |
|----|------------------------|------------------|
| DA | PORTS OF CALL          | ARRIVE DEPART    |
| 1  | New Orleans, Louisiana | 3:30 PM          |
| 2  | Cruising               |                  |
| 3  | Cozumel, Mexico        | 9:00 AM 5:00 PM  |