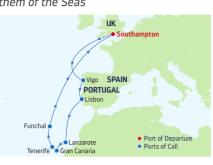

### 12-NIGHT **DISCOVER THE CANARIES** Anthem of the Seas

| DA  | Y PORTS OF CALL          |
|-----|--------------------------|
| 1   | London (Southampton)     |
|     | England                  |
| 2   | Cruising                 |
| 3   | Vigo, Spain              |
| 4   | Lisbon, Portugal         |
| 5   | Cruising                 |
| 6   | Lanzarote,               |
|     | Canary Islands           |
| 7   | Gran Canaria,            |
|     | Canary Islands           |
| 8   | Tenerife, Canary Islands |
| 9   | Madeira (Funchal),       |
|     | Portugal                 |
| 10- | 12 Cruising              |
| 13  | London (Southampton)     |

London (Southampton) 13 England

Ports of call, port order and times may vary.

| <sup>DEPARTURE FROM</sup><br>London (Southampton), England | DEPARTURE FROM<br>London (Southampton), England | departure from<br>London (Southampton) |
|------------------------------------------------------------|-------------------------------------------------|----------------------------------------|
| 2021                                                       | 2022                                            | 2021                                   |
| <b>SEP</b> 5*, 23* <b>OCT</b> 2*                           | MAY 15, 29 JUL 8 AUG 28                         | <b>SEP</b> 12* <b>OCT</b> 9*           |
| 2022                                                       |                                                 | 2022                                   |
| MAY 22 JUN 17 JUL 15 AUG 5*                                |                                                 | JUN 5 SEP 11, 23 OCT                   |
| SEP 4                                                      |                                                 | *Similar 11-night sailing.             |
| *Special Spain & Portugal sailing.                         |                                                 |                                        |

### **12-NIGHT DISCOVER THE CANARIES**

| ARRIVE      | DEPART  | DA   | PORTS OF CALL      |
|-------------|---------|------|--------------------|
|             | 5:00 PM | 1    | London             |
|             |         |      | (Southampton),     |
|             |         |      | England            |
|             |         | 2    | Cruising           |
| 7:00 AM     | 3:00 PM | 3    | Vigo, Spain        |
| 10:00 AM    | 7:00 PM | 4    | Lisbon, Portugal   |
| 7:00 AM     | 5:00 PM | 5    | Cruising           |
| 7:00 AM     | 2:30 PM | 6    | Lanzarote, Canary  |
|             |         |      | Islands            |
| 7:00 AM     | I       | 7    | Gran Canaria,      |
|             |         |      | Canary Islands     |
|             |         | 8    | Tenerife, Canary   |
|             | 37      |      | Islands            |
| ies may var | у.      | 9    | Madeira (Funchal), |
|             |         |      | Portugal           |
|             |         | 10-3 | 12 Cruising        |
|             |         | 13   | London             |
|             |         |      | (Southampton),     |

(Southampton)

England

Ports of call, port order and times may vary.

| DEPARTURE FROM<br>London (Southampton), England | DEPARTURE FROM<br>London (Southampton), England                                              | departure from<br>London (Southampton), England               | departure from<br>London (Southampton),          |
|-------------------------------------------------|----------------------------------------------------------------------------------------------|---------------------------------------------------------------|--------------------------------------------------|
| <b>2023 MAY</b> 12                              | <b>2023 MAY</b> 28 JUL 14 AUG 4*, 27                                                         | <b>2023 MAY</b> 14, 21 JUN 16 JUL 7 SEP 3                     | 2023 JUN 4 SEP 10*, 2                            |
| <b>2024 MAY</b> 10                              | <b>2024 MAY</b> 19, 26 <b>AUG</b> 25 <b>SEP</b> 1 *Special 9-night Spain & Portugal sailing. | <b>2024 MAY</b> 5* <b>JUN</b> 14*, 21, 28* <b>JUL</b> 5*, 12* | <b>2024 JUN</b> 2** <b>SEP</b> 8**<br>OCT 2**    |
|                                                 |                                                                                              | *Similar sailing.                                             | *Similar 11-night sailing.<br>**Similar sailing. |