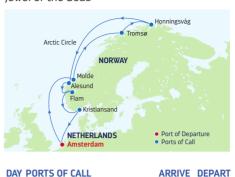

Ports of call, port order and times may vary.

| DA | PORTS OF CALL            | ARRIVE   | DEPART  |
|----|--------------------------|----------|---------|
| 1  | Amsterdam, Netherlands   |          | 5:00 PM |
| 2  | Cruising                 |          |         |
| 3  | Molde, Norway            | 8:00 AM  | 6:00 PM |
| 4  | Arctic Circle (Cruising) |          |         |
| 5  | Tromsø, Norway           | 10:00 AM | 7:00 PM |

5 Tromsø, Norway

- 6 Honningsvåg, Norway 7:00 AM 4:00 PM 7 Cruising
- 8 Alesund, Norway
- 9 Flam, Norway
- 10 Cruising
- 11 Kristiansand, Norway 8:00 AM 7:00 PM
- 12 Cruising
- 13 Amsterdam, Netherlands 7:00 AM
- Ports of call, port order and times may vary.

13 Amsterdam, Netherlands 7:00 AM Ports of call, port order and times may vary.

### 9-NIGHT **NORWEGIAN FJORDS** lewel of the Seas

| ARRIVE    | DEPART  | DAY  | PORTS OF CALL                 |
|-----------|---------|------|-------------------------------|
| ;         | 5:00 PM | 1    | Amsterdam, Netherlands        |
|           |         | 2    | Cruising                      |
| 10:00 AM  |         | 3    | Olden, Norway                 |
|           |         | 4    | Flam, Norway                  |
|           | 2:00 PM | 5    | Geiranger, Norway             |
| 10:00 AM  |         | 6    | Alesund, Norway               |
|           | 2.00 DM | 7    | Cruising                      |
|           | 2:00 PM | 8    | Kristiansand, Norway          |
| 10:00 414 | 7.00 DM | 9    | Cruising                      |
| 10:00 AM  | 7:00 PM | 10   | Amsterdam, Netherlands        |
| 7:00 AM   | 5:00 PM | Port | s of call, port order and tim |
| 9:00 AM   | 5:00 PM |      |                               |