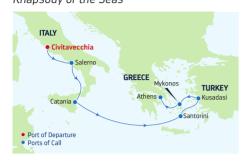

### **7-NIGHT GREEK ISLES** Rhapsody of the Seas

| DAY                                           | PORTS OF CALL           | ARRIVE  | DEPART   |
|-----------------------------------------------|-------------------------|---------|----------|
| 1                                             | Venice (Ravenna), Italy |         |          |
|                                               | (Overnight)             |         |          |
| 2                                             | Venice (Ravenna), Italy |         | 5:00 PM  |
| 3                                             | Cruising                |         |          |
| 4                                             | Sicily (Messina), Italy | 7:00 AM | 4:00 PM  |
| 5                                             | Rome (Civitavecchia),   | 9:00 AM | 10:00 PM |
|                                               | Italy                   |         |          |
| 6                                             | Florence/Pisa           | 8:00 AM | 8:00 PM  |
|                                               | (Livorno), Italy        |         |          |
| 7                                             | Cannes, France          | 7:00 AM | 3:30 PM  |
| 8                                             | Barcelona, Spain        | 7:00 AM |          |
| Ports of call, port order and times may vary. |                         |         |          |