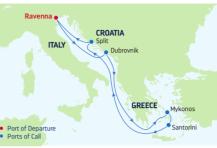

|    | Port of Departure<br>Ports of Call |
|----|------------------------------------|
| DA | Y PORTS OF CALL                    |
| 1  | Venice (Ravenna), Italy            |
| 2  | Dubrovnik, Croatia                 |
| 3  | Cruising                           |
| ,  |                                    |

- 4 Mykonos, Greece
- 5 Santorini, Greece
- 6 Cruising
- Split, Croatia 7

8 Venice (Ravenna), Italy Ports of call, port order and til

| DEPARTURE FROM<br>Limassol, Cyprus               |  |  |
|--------------------------------------------------|--|--|
| 2021                                             |  |  |
| JUL 10, 17, 24, 31 AUG 7, 14, 21, 28             |  |  |
| <b>SEP</b> 4, 11, 18, 25 <b>OCT</b> 2, 9, 16, 23 |  |  |