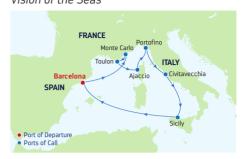

### DAY PORTS OF CALL

- Barcelona, Spain 1
- 2 Monte Carlo, Monaco
- 3 Provence (Toulon). France
- 4 Ajaccio, (Corsica), France
- 5 Portofino, Italy
- 6 Rome (Civitavecchia). Italy
  - 7 Sicily (Palermo), Italy
  - 8 Cruising
  - 9 Barcelona, Spain

Ports of call, port order and times may vary.

| DEPARTURE FROM<br>Barcelona, Spain | DEPARTURE FROM<br>Barcelona, Spain |
|------------------------------------|------------------------------------|
| 2022                               | 2022                               |
| MAY 13 JUN 10, 30 JUL 8 AUG 5, 25  | JUN 2 JUL 28 SEP                   |
| <b>SEP</b> 2, 23 <b>OCT</b> 14     |                                    |