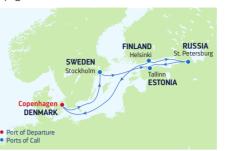

### 7-NIGHT **SCANDINAVIA & RUSSIA** Voyager of the Seas

| DA | PORTS OF CALL          | ARRIVE | DEPART |
|----|------------------------|--------|--------|
| 1  | Stockholm, Sweden      |        | 4:30PM |
| 2  | Cruising               |        |        |
| 3  | St. Petersburg, Russia | 8:00AM |        |
|    | (Overnight)            |        |        |
| 4  | St. Petersburg, Russia |        | 6:00PM |
| 5  | Helsinki, Finland      | 8:00AM | 5:00PM |
| 6  | Tallinn, Estonia       | 8:00AM | 5:00PM |
| 7  | Visby, Sweden          | 8:00AM | 5:00PM |

7:30 AM

- Visby, Sweden
- 8 Stockholm, Sweden

Ports of call, port order and times may vary.

| 7-NIGHT              |
|----------------------|
| SCANDINAVIA & RUSSIA |
| Voyager of the Seas  |
|                      |

| DA | Y PORTS OF CALL        | ARRIVE DEPART   |
|----|------------------------|-----------------|
| 1  | Copenhagen, Denmark    | 4:30 PM         |
| 2  | Cruising               |                 |
| 3  | Stockholm, Sweden      | 9:00 AM 5:00 PM |
| 4  | Tallinn, Estonia       | 9:00 AM 6:00 PM |
| 5  | St. Petersburg, Russia | 7:00 AM 8:00 PM |
| 6  | Helsinki, Finland      | 7:00 AM 3:00 PM |
| 7  | Cruising               |                 |

### 7 Cruising

8 Copenhagen, Denmark 7:00 AM Ports of call, port order and times may vary.