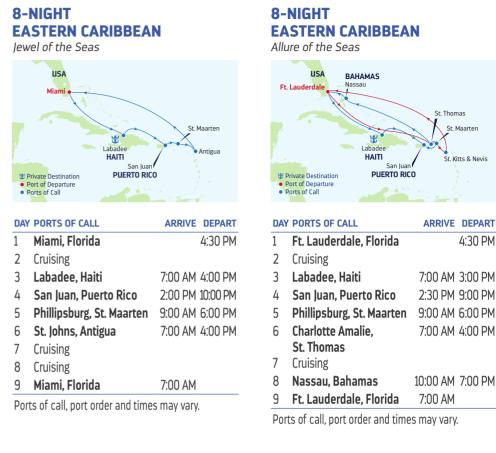

M 6:00 PM 7 Bahamas 7:00 AM
- 8 Miami, Florida

Ports of call, port order and times may vary.

# **7-NIGHT EASTERN CARIBBEAN & PERFECT DAY** Oasis of the Seas



| DAY | PORTS OF CALL       | ARRIVE  | DEPART  |
|-----|---------------------|---------|---------|
| 1   | Miami, Florida      |         | 4:30 PM |
| 2-3 | Cruising            |         |         |
| 4   | Basseterre,         | 8:00 AM | 5:00 PM |
|     | St. Kitts and Nevis |         |         |
| 5   | Charlotte Amalie,   | 7:00 AM | 4:00 PM |
|     | St. Thomas          |         |         |
| 6   | Cruising            |         |         |
|     |                     |         |         |

- 7 Perfect Day at CocoCay, 10:00 AM 7:00 PM Bahamas 8 Miami, Florida 7:00 AM

Ports of call, port order and times may vary.

# 8-NIGHT



| DAY  | PORTS OF CALL                |
|------|------------------------------|
| 1    | Miami, Florida               |
| 2    | Cruising                     |
| 3    | Labadee, Haiti               |
| 4    | San Juan, Puerto Rico        |
| 5    | Phillipsburg, St. Maarte     |
| 6    | St. Johns, Antigua           |
| 7    | Cruising                     |
| 8    | Cruising                     |
| 9    | Miami, Florida               |
| Port | s of call, port order and ti |

# DEPARTURE FROM

Miami, Florida 2022

IAN 23 MAR 6, 20 APR 17, 23

# DEPARTURE FROM Miami, Florida

2022 **JAN** 15, 29 **FEB** 12, 26 **MAR** 12, 26 APR 9, 23 MAY 14 JUN 4, 25 **JUL** 16 **AUG** 6, 27 **SEP** 17 OCT 8, 29 NOV 19 DEC 10, 31<sup>^</sup>

# 2023

# **JAN 21 FEB 11 MAR 4\***

\*Similar shorter sailing