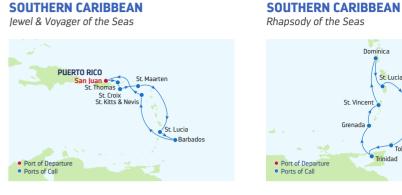

| DAY | PORTS OF CALL           | ARRIVE  | DEPART   |
|-----|-------------------------|---------|----------|
| 1   | Ft. Lauderdale, Florida |         | 4:00 PM  |
| 2-3 | Cruising                |         |          |
| 4   | Puerto Limon,           | 9:00 AM | 6:00 PM  |
|     | Costa Rica              |         |          |
| 5   | Colon, Panama           | 7:00 AM | 5:00 PM  |
| 6   | Cartagena, Colombia     | 9:00 AM | 5:00 PM  |
| 7   | Oranjestad, Aruba       | 5:00 AM | 11:00 PM |
| 8   | Kralendijk, Bonaire     | 8:00 AM | 6:00 PM  |
| 9   | Willemstad, Curacao     | 7:00 AM | 4:00 PM  |
|     |                         |         |          |

- 10-11 Cruising
- 12 Ft. Lauderdale, Florida 7:00 AM

Ports of call, port order and times may vary.

7-NIGHT **SOUTHERN CARIBBEAN** 



# DAY PORTS OF CALL

- 1 San Juan, Puerto Rico
- 2 Charlotte Amalie,
- St. Thomas
- 3 St. Croix. **U.S Virgin Islands**
- 4 Philipsburg, St. Maarter
- 5 Castries. St. Lucia
- 6 Bridgetown, Barbados
- 7 Basseterre.
  - St. Kitts & Nevis
- 8 San Juan. Puerto Rico

Ports of call, port order and times may vary.

| DEPARTURE FROM<br>Ft. Lauderdale, Florida<br>Harmony of the Seas                                        | departure from<br>Miami, Florida                                                                                           | depar<br>Ft. La      |
|---------------------------------------------------------------------------------------------------------|----------------------------------------------------------------------------------------------------------------------------|