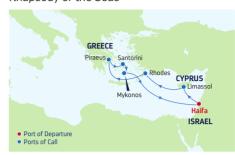

|     |                                     |                   | Haifa<br>ISRAEL |  |
|-----|-------------------------------------|-------------------|-----------------|--|
|     | Port of Departure     Ports of Call |                   |                 |  |
| ART | DAY                                 | PORTS OF CALL     | ARRIVE DEPART   |  |
|     | 1                                   | Haifa, Israel     | 6:00 PM         |  |
|     | 2                                   | Limassol, Cyprus  | 8:00 AM 5:00 PM |  |
| PM  | 3                                   | Rhodes, Greece    | 9:00 AM 6:00 PM |  |
|     | 4                                   | Athens (Piraeus), | 9:00 AM 7:00 PM |  |
| PM  |                                     | Greece            |                 |  |
| PM  | 5                                   | Santorini, Greece | 7:00 AM 8:00 PM |  |
|     | 6                                   | Mykonos, Greece   | 7:00 AM 8:00 PM |  |
| PM  | 7                                   | Cruising          |                 |  |
| РM  | 8                                   | Haifa, Israel     | 7:00 AM         |  |

Ports of call, port order and times may vary.

| departure from<br>Venice (Raven |               | y             |               |
|---------------------------------|---------------|---------------|---------------|
| 2023 MAY 29                     | <b>JUN</b> 26 | <b>JUL</b> 24 | <b>AUG</b> 21 |
| SEP 18 OCT 16                   |               |               |               |

### DEPARTURE FROM Haifa, Israel

2023 SEP 1, 8, 22\*, 29\* **OCT** 4\*, 13\*, 18\*, 27\* **NOV** 1\* \*Similar 5-night sailing.