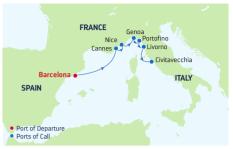

### **7-NIGHT WESTERN MEDITERRANEAN**

Enchantment of the Seas

| DAY | PORTS OF CALL                 | ARRIVE  | DEPART  |
|-----|-------------------------------|---------|---------|
| 1   | Barcelona, Spain              |         | 5:00 PM |
| 2   | Cruising                      |         |         |
| 3   | Cannes, France                | 7:00 AM | 8:00 PM |
| 4   | Nice (Villefranche),          | 7:00 AM | 8:00 PM |
|     | France                        |         |         |
| 5   | Genoa, Italy                  | 7:00 AM | 7:00 PM |
| 6   | Portofino, Italy              | 7:00 AM | 8:00 PM |
| 7   | Florence/Pisa (Livorno),      | 7:00 AM | 7:00 PM |
|     | Italy                         |         |         |
| 8   | Rome (Civitavecchia),         | 7:00 AM |         |
|     | Italy                         |         |         |
| Dor | to of call and times may yary |         |         |

Ports of call and times may vary.

### DEPARTURE FROM Barcelona, Spain

2023 JUN 5 JUL 3, 31 AUG 28 SEP 25 OCT 23