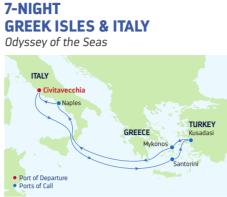

# ODYSSEY OF SEAS

Scope out Santorini's seaside cliffs from 300 feet above sea level in the North Star<sup>®</sup>. Or gaze at crystal blue Mediterranean waters through panoramic two-story windows in Two70<sup>®</sup> on your way to Ephesus, Athens, Mykonos and more. Europe's first Quantum Ultra Class ship sails from Rome—the new Odyssey of the Seas<sup>™</sup>

**7-NIGHT GREEK ISLES & ITALY** Odyssey of the Seas

| DAY | PORTS OF CALL         | ARRIVE   | DEPART   |
|-----|-----------------------|----------|----------|
| 1   | Rome (Civitavecchia), |          | 5:00 PM  |
|     | Italy                 |          |          |
| 2   | Cruising              |          |          |
| 3   | Santorini, Greece     | 12:00 PM | 11:00 PM |
| 4   | Ephesus (Kusadasi),   | 9:00 AM  | 6:00 PM  |
|     | Turkey                |          |          |
| 5   | Mykonos, Greece       | 7:00 AM  | 10:00 PM |
| 6   | Cruising              |          |          |
| 7   | Naples/Capri, Italy   | 8:00 AM  | 6:00 PM  |
| 8   | Rome (Civitavecchia), | 7:00 AM  |          |
|     |                       |          |          |

Italy

Ports of call, port order and times may vary.

**8-NIGHT GREEK ISLES** Odyssey of the Seas