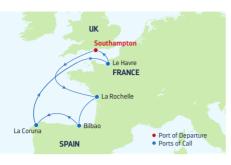

### 12-NIGHT **DISCOVER THE CANARIES** Anthem of the Seas

| DA  | Y PORTS OF CALL          |
|-----|--------------------------|
| 1   | London (Southampton)     |
|     | England                  |
| 2   | Cruising                 |
| 3   | Vigo, Spain              |
| 4   | Lisbon, Portugal         |
| 5   | Cruising                 |
| 6   | Lanzarote,               |
|     | Canary Islands           |
| 7   | Gran Canaria,            |
|     | Canary Islands           |
| 8   | Tenerife, Canary Islands |
| 9   | Madeira (Funchal),       |
|     | Portugal                 |
| 10- | 12 Cruising              |
| 13  | London (Southampton)     |

London (Southampton) 13 England

Ports of call, port order and times may vary.

| <sup>DEPARTURE FROM</sup><br>London (Southampton), England | DEPARTURE FROM<br>London (Southampton), England | departure from<br>London (Southampton) |
|------------------------------------------------------------|-------------------------------------------------|----------------------------------------|
| 2021                                                       | 2022                                            | 2021                                   |
| <b>SEP</b> 5*, 23* <b>OCT</b> 2*                           | MAY 15, 29 JUL 8 AUG 28                         | <b>SEP</b> 12* <b>OCT</b> 9*           |
| 2022                                                       |                                                 | 2022                                   |
| MAY 22 JUN 17 JUL 15 AUG 5*                                |                                                 | JUN 5 SEP 11, 23 OCT                   |
| SEP 4                                                      |                                                 | *Similar 11-night sailing.             |
| *Special Spain & Portugal sailing.                         |                                                 |                                        |