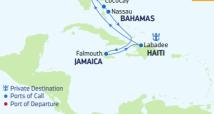

3 Cruising
- Falmouth. Iamaica 7:00 AM 4:30 PM Δ
- 5 Labadee, Haiti 10:00 AM 6:00 PM
- 6 Cruising

DEPARTURE FROM

2022

- Perfect Day at CocoCay, 7:00 AM 5:00 PM Bahamas
- Orlando (Port Canaveral), 7:00 AM 8 Florida
- Ports of call. port order and times may vary.

Orlando (Port Canaveral), Florida

**IUL** 3. 17 AUG 14 SEP 4. 25 OCT 16

APR 3. 17 MAY 1, 22 JUN 19



DAY PORTS OF CALL Orlando (Port Canaveral). 1 Florida

2-3 Cruising

4 Philipsburg, St. Maarten 8:00 AM 6:00 PM 5 Charlotte Amalie.

- 7 Perfect Day at CocoCay, 9:30 AM 5:00 PM Bahamas
- 8 Orlando (Port Canaveral). 6:00 AM Florida
- Ports of call, port order and times may vary.

#### ARRIVE DEPART 4:30 PM

- 7:00 AM 3:30 PM St. Thomas
- 6 Cruising

#### **CARIBBEAN & PERFECT DAY** Wonder of the Seas USA

**7-NIGHT WESTERN** 



#### DAY PORTS OF CALL ARRIVE DEPART Orlando (Port Canaveral). 4:30 PM 1

- Florida
- 2 Perfect Day at CocoCay, 7:00 AM 5:00 PM Bahamas
- 3 Nassau. Bahamas 8:00 AM 6:00 PM
- 4 Cruising
- 5 Falmouth. lamaica 7:00 AM 4:00 PM
- 6 Labadee, Haiti 9:00 AM 5:00 PM
- 7 Cruising
- 8 Orlando (Port Canaveral), 7:00 AM
  - Florida

Ports of call, port order and times may vary.

DEPARTURE FROM Orlando (Port Canaveral), Florida 2022

NOV 27 DEC 18\*

#### 2023

IAN 22 FEB 19 MAR 19 APR 16 MAY 14 JUN 4, 25 JUL 16 AUG 6, 27 SEP 17 OCT 8, 22 NOV 5, 19 DEC 3, 17, 23<sup>^</sup> \*Similar 6 night sailing. <sup>^</sup>Holiday sailing.

#### ΗΔΙΤΙ Private De Port of Depar Ports of Call DAY PORTS OF CALL Orlando (Port Canaveral). 1 Florida 2 Cruising 3 Labadee. Haiti 4 San Juan. Puerto Rico 5 Charlotte Amalie