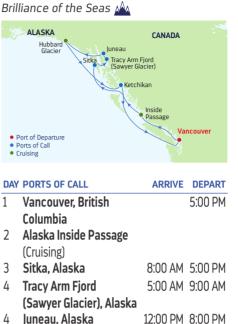

h a Cruisetour

# Vancouver, British Columbia

# 2023

APR 23\*, 30\* MAY 7\*, 14\*, 21\*, 28\* JUN 4\*, 11, 18, 25 JUL 2\*,9, 16, 23, 30\* AUG 6, 13, 20, 27\* SEP 3, 10\*, 17\* 2024

# MAY 6\*\*, 12, 19, 26 IUN 2, 9, 16, 23, 30 **JUL** 7, 14, 21, 28 **AUG** 4, 11, 18, 25 **SEP** 1, 8, 15, 22

\*Alaska Glacier Experience sailing visiting Haines instead of Hubbard Glacier. \*\*Special 6-night sailing.

ALASKA

Port of Departu Ports of Call
Cruising

7-NIGHT

# DAY PORTS OF CALL

- Vancouver. British 1 Columbia
- 2 Alaska Inside Passage (Cruising)
- 3 Sitka, Alaska
- 4 Tracy Arm Fiord
- (Sawver Glacier). Alaska luneau. Alaska 4
- 5 Hubbard Glacier (Cruising) 11:00 AM 2:00 PM
- 6 Ketchikan. Alaska
- 7 Cruising
- 8 Vancouver, British
- Columbia

DEPARTURE FROM

# **MULTI-GLACIER EXPERIENCE**



2:00 PM 10:00 PM

7:00 AM

# 7-NIGHT **ALASKA HUBBARD GLACIER**

Radiance of the Seas



## DAV DODTS OF CALL

| DAT | PURIS OF CALL              | ARRIVE  | DEPARI   |
|-----|----------------------------|---------|----------|
| 1   | Seward, Alaska             |         | 8:00 PM  |
| 2   | Hubbard Glacier (Cruising) | 2:00 PM | 5:00 PM  |
| 3   | Juneau, Alaska             | 9:00 AM | 9:00 PM  |
| 4   | Skagway, Alaska            | 7:00 AM | 5:00 PM  |
| 4   | Haines, Alaska             | 7:00 PM | 11:30 PM |
| 5   | lcy Strait Point, Alaska   | 7:00 AM | 3:00 PM  |
| 6   | Ketchikan, Alaska          | 9:00 AM | 6:00 PM  |
| 7   | Alaska Inside Passage      |         |          |
|     | (Cruising)                 |         |          |
| 8   | Vancouver, British         | 7:00 AM |