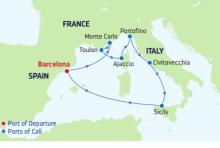

### DAY PORTS OF CALL

- Barcelona, Spain 1
- 2 Monte Carlo, Monaco
- 3 Provence (Toulon). France
- 4 Ajaccio, (Corsica), France
- 5 Portofino, Italy
- 6 Rome (Civitavecchia). Italy
  - 7 Sicily (Palermo), Italy
  - 8 Cruising
  - 9 Barcelona, Spain

Ports of call, port order and times may vary.

| DEPARTURE FROM<br>Barcelona, Spain | DEPARTURE FROM<br>Barcelona, Spain |
|------------------------------------|------------------------------------|
| 2022                               | 2022                               |
| MAY 13 JUN 10, 30 JUL 8 AUG 5, 25  | JUN 2 JUL 28 SEP                   |
| <b>SEP</b> 2, 23 <b>OCT</b> 14     |                                    |