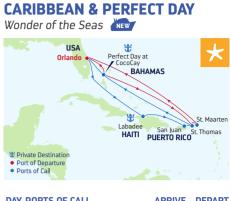

| 2022                                |  |  |  |  |
| <b>MAR</b> 4*, 11, 18*,25 <b>APR</b> 1*, 8, 15 <sup>†</sup> | <b>NOV</b> 27 <b>DEC</b> 18*        |  |  |  |  |
| *Eastern Caribbean sailing.                                 | 2023                                |  |  |  |  |
| †Similar 5 night sailing.                                   | JAN 22 FEB 19 M                     |  |  |  |  |
|                                                             | *Similar 6 night sailing.           |  |  |  |  |

|    | ARRIVE             | DEPART  |
|----|--------------------|---------|
| ), |                    | 4:30 PM |
| ļ, | 7:00 AM            | 5:00 PM |
|    | 8:00 AM            | 6:00 PM |
|    | 7:00 AM<br>9:00 AM |         |
| ), | 7:00 AM            |         |



**7-NIGHT EASTERN** 

| DAY  | PURIS OF CALL                        | ARRIVE     | DEPARI   |
|------|--------------------------------------|------------|----------|
| 1    | Orlando (Port Canaveral),<br>Florida |            | 4:30 PM  |
| 2    | Cruising                             |            |          |
| 3    | Labadee, Haiti                       | 7:00 AM    | 4:00 PM  |
| 4    | San Juan, Puerto Rico                | 2:00 PM    | 10:00 PM |
| 5    | Charlotte Amalie,                    | 7:00 AM    | 4:00 PM  |
|      | St. Thomas                           |            |          |
| 6    | Cruising                             |            |          |
| 7    | Perfect Day at CocoCay,              | 10:00 AM   | 5:00 PM  |
|      | Bahamas                              |