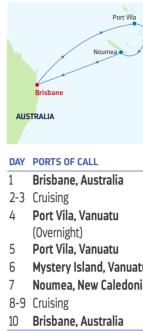

### 7-NIGHT **SCANDINAVIA & RUSSIA** Voyager of the Seas

| DA | PORTS OF CALL          | ARRIVE | DEPART |
|----|------------------------|--------|--------|
| 1  | Stockholm, Sweden      |        | 4:30PM |
| 2  | Cruising               |        |        |
| 3  | St. Petersburg, Russia | 8:00AM |        |
|    | (Overnight)            |        |        |
| 4  | St. Petersburg, Russia |        | 6:00PM |
| 5  | Helsinki, Finland      | 8:00AM | 5:00PM |
| 6  | Tallinn, Estonia       | 8:00AM | 5:00PM |
| 7  | Visby, Sweden          | 8:00AM | 5:00PM |