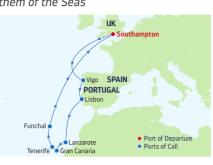

### 12-NIGHT **DISCOVER THE CANARIES** Anthem of the Seas

| DA  | Y PORTS OF CALL          |
|-----|--------------------------|
| 1   | London (Southampton)     |
|     | England                  |
| 2   | Cruising                 |
| 3   | Vigo, Spain              |
| 4   | Lisbon, Portugal         |
| 5   | Cruising                 |
| 6   | Lanzarote,               |
|     | Canary Islands           |
| 7   | Gran Canaria,            |
|     | Canary Islands           |
| 8   | Tenerife, Canary Islands |
| 9   | Madeira (Funchal),       |
|     | Portugal                 |
| 10- | 12 Cruising              |
| 13  | London (Southampton)     |

London (Southampton) 13 England

Ports of call, port order and times may vary.

| <sup>DEPARTURE FROM</sup><br>London (Southampton), England | DEPARTURE FROM<br>London (Southampton), England | departure from<br>London (Southampton) |
|------------------------------------------------------------|-------------------------------------------------|----------------------------------------|
| 2021                                                       | 2022                                            | 2021                                   |
| <b>SEP</b> 5*, 23* <b>OCT</b> 2*                           | MAY 15, 29 JUL 8 AUG 28                         | <b>SEP</b> 12* <b>OCT</b> 9*           |
| 2022                                                       |                                                 | 2022                                   |
| MAY 22 JUN 17 JUL 15 AUG 5*                                |                                                 | JUN 5 SEP 11, 23 OCT                   |
| SEP 4                                                      |                                                 | *Similar 11-night sailing.             |
| *Special Spain & Portugal sailing.                         |                                                 |                                        |

|     | ARRIVE             | DEPART  |  |
|-----|--------------------|---------|--|
| I), |                    | 5:00 PM |  |
|     |                    |         |  |
|     | 8:00 AM<br>8:00 AM |         |  |
|     | 8:00 AM            | 6:00 PM |  |
|     | 8:00 AM            | 6:00 PM |  |
| s   | 8:00 AM<br>8:00 AM |         |  |
| I), | 7:00 AM            |         |  |

### **12-NIGHT DISCOVER THE CANARIES**

| ARRIVE      | DEPART  | DA   | PORTS OF CALL      |
|-------------|---------|------|--------------------|
|             | 5:00 PM | 1    | London             |
|             |         |      | (Southampton),     |
|             |         |      | England            |
|             |         | 2    | Cruising           |
| 7:00 AM     | 3:00 PM | 3    | Vigo, Spain        |
| 10:00 AM    | 7:00 PM | 4    | Lisbon, Portugal   |
| 7:00 AM     | 5:00 PM | 5    | Cruising           |
| 7:00 AM     | 2:30 PM | 6    | Lanzarote, Canary  |
|             |         |      | Islands            |
| 7:00 AM     | I       | 7    | Gran Canaria,      |
|             |         |      | Canary Islands     |
|             |         | 8    | Tenerife, Canary   |
|             | 37      |      | Islands            |
| ies may var | у.      | 9    | Madeira (Funchal), |
|             |         |      | Portugal           |
|             |         | 10-3 | 12 Cruising        |
|             |         | 13   | London             |
|             |         |      | (Southampton),     |

(Southampton)

England

Ports of call, port order and times may vary.

| DEPARTURE FROM<br>London (Southampton), England | DEPARTURE FROM<br>London (Southampton), England                                              | departure from<br>London (Southampton), England               | departure from<br>London (Southampton),          |
|-------------------------------------------------|----------------------------------------------------------------------------------------------|---------------------------------------------------------------|--------------------------------------------------|
| <b>2023 MAY</b> 12                              | <b>2023 MAY</b> 28 JUL 14 AUG 4*, 27                                                         | <b>2023 MAY</b> 14, 21 JUN 16 JUL 7 SEP 3                     | 2023 JUN 4 SEP 10*, 2                            |
| <b>2024 MAY</b> 10                              | <b>2024 MAY</b> 19, 26 <b>AUG</b> 25 <b>SEP</b> 1 *Special 9-night Spain & Portugal sailing. | <b>2024 MAY</b> 5* <b>JUN</b> 14*, 21, 28* <b>JUL</b> 5*, 12* | <b>2024 JUN</b> 2** <b>SEP</b> 8**<br>OCT 2**    |
|                                                 |                                                                                              | *Similar sailing.                                             | *Similar 11-night sailing.<br>**Similar sailing. |