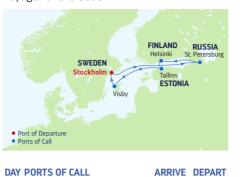

### 7-NIGHT **SCANDINAVIA & RUSSIA** Voyager of the Seas

| DA | PORTS OF CALL          | ARRIVE | DEPART |
|----|------------------------|--------|--------|
| 1  | Stockholm, Sweden      |        | 4:30PM |
| 2  | Cruising               |        |        |
| 3  | St. Petersburg, Russia | 8:00AM |        |
|    | (Overnight)            |        |        |
| 4  | St. Petersburg, Russia |        | 6:00PM |
| 5  | Helsinki, Finland      | 8:00AM | 5:00PM |
| 6  | Tallinn, Estonia       | 8:00AM | 5:00PM |
| 7  | Visby, Sweden          | 8:00AM | 5:00PM |

7:30 AM

- Visby, Sweden
- 8 Stockholm, Sweden

Ports of call, port order and times may vary.

| 7-NIGHT              |
|----------------------|
| SCANDINAVIA & RUSSIA |
| Voyager of the Seas  |
|                      |