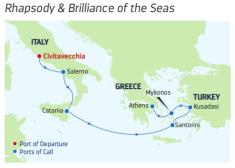

7:00 AM

7-NIGHT **GREEK ISLES & CROATIA** Rhapsody of the Seas

| -  |
|----|
| PM |
| PM |
|    |
| PM |
| PM |
|    |
| PM |
|    |

8 Venice (Ravenna), Italy 7:00 AM

Ports of call, port order and times may vary.

### 7-NIGHT **GREEK ISLES & CROATIA** Brilliance of the Seas

Split. Croatia 7

8 Venice (Ravenna), Italy

Ports of call, port order and ti

DEPARTURE FROM Limassol, Cyprus

8 Limassol, Cyprus

Ports of call, port order and times may vary.

### 7-NIGHT **GREEK ISLES & CROATIA** Brilliance of the Seas

| DAY                                           | PORTS OF CALL            | ARRIVE  | DEPART  |
|-----------------------------------------------|--------------------------|---------|---------|
| 1                                             | Limassol, Cyprus         |         | 8:00 PM |
| 2                                             | Cruising                 |         |         |
| 3                                             | Athens (Piraeus), Greece | 8:00 AM | 8:00 PM |
| 4                                             | Myknonos, Greece         | 7:00 AM | 8:00 PM |
| 5                                             | Santorini, Greece        | 7:00 AM | 8:00 PM |
| 6                                             | Chania (Souda),          | 7:00 AM | 6:00 PM |
|                                               | Crete, Greece            |         |         |
| 7                                             | Rhodes, Greece           | 7:00 AM | 3:00 PM |
| 8                                             | Limassol, Cyprus         | 7:00 AM |         |
| Ports of call, port order and times may vary. |                          |         |         |