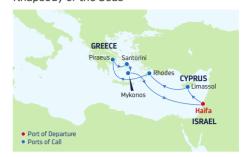

|     |                                     |                   | Haifa<br>ISRAEL |  |
|-----|-------------------------------------|-------------------|-----------------|--|
|     | Port of Departure     Ports of Call |                   |                 |  |
| ART | DAY                                 | PORTS OF CALL     | ARRIVE DEPART   |  |
|     | 1                                   | Haifa, Israel     | 6:00 PM         |  |
|     | 2                                   | Limassol, Cyprus  | 8:00 AM 5:00 PM |  |
| PM  | 3                                   | Rhodes, Greece    | 9:00 AM 6:00 PM |  |
|     | 4                                   | Athens (Piraeus), | 9:00 AM 7:00 PM |  |
| PM  |                                     | Greece            |                 |  |
| PM  | 5                                   | Santorini, Greece | 7:00 AM 8:00 PM |  |
|     | 6                                   | Mykonos, Greece   | 7:00 AM 8:00 PM |  |
| PM  | 7                                   | Cruising          |                 |  |
| РM  | 8                                   | Haifa, Israel     | 7:00 AM         |  |