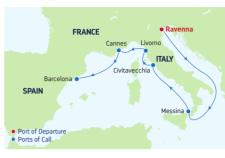

### **7-NIGHT WESTERN MEDITERRANEAN** FROM ROME

Harmony of the Seas

| DAY | PORTS OF CALL                   | ARRIVE DEPART   |
|-----|---------------------------------|-----------------|
| 1   | Rome (Civitavecchia),<br>Italy  | 8:00 PM         |
| 2   | Naples/Capri, Italy             | 7:00 AM 7:00 PM |
| 3   | Cruising                        |                 |
| 4   | Barcelona, Spain                | 5:00 AM 6:00 PM |
| 5   | Palma de Mallorca,<br>Spain     | 8:00 AM 4:00 PM |
| 6   | Provence (Marseille),<br>France | 9:00 AM 6:00 PM |
| 7   | Florence / Disa                 | 8.30 VW 8.30 DM |

- Florence/Pisa 8:30 AM 8:30 PM (La Spezia), Italy
- 8 Rome (Civitavecchia), 7:00 AM Italy

Ports of call, port order and times may vary.

**7-NIGHT WESTERN MEDITERRANEAN FROM ROME** 

| DA | PORTS OF CALL         | ARRIVE DEPART   |
|----|-----------------------|-----------------|
| 1  | Rome (Civitavecchia), | 8:00 PM         |
|    | Italy                 |                 |
| 2  | Naples/Capri, Italy   | 7:00 AM 7:00 PM |
| 3  | Cruising              |                 |
| 4  | Barcelona, Spain      | 5:00 AM 6:00 PM |
| 5  | Palma de Mallorca,    | 8:00 AM 4:00 PM |
|    | Spain                 |                 |
| 6  | Provence (Marseille), | 9:00 AM 6:00 PM |
|    | France                |                 |
| 7  | Florence/Pisa         | 8:30 AM 8:30 PM |
|    | (La Spezia), Italy    |                 |
| 8  | Rome (Civitavecchia), | 7:00 AM         |
|    | Italy                 |                 |

### Ports of call, port order and times may vary.

**FROM BARCELONA** 

Harmony of the Seas

SPAI

Port of Depart
Ports of Call

DEPARTURE FROM