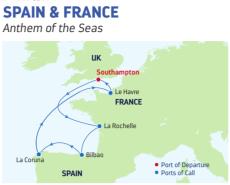

### 7-NIGHT **SPAIN & FRANCE** Anthem of the Seas FRANCE Port of Depar Ports of Call CDAI

- DAY PORTS OF CALL ARRIVE DEPART 1 London (Southampton), 5:00 PM England 2 Cruising
- Bordeaux (La Rochelle), 7:00 AM 5:00 PM 3 France
- Bilbao, Spain 8:00 AM 4:00 PM 4 La Coruna, Spain 8:00 AM 5:00 PM 5
- 6 Cruising
- Paris (Le Havre), France 7:00 AM 7:00 PM 7
- 8 London (Southampton), 7:00 AM
- England

Ports of call, port order and times may vary.

| NORWAY<br>© Geiranger<br>Olden<br>Bergen<br>Stavanger |                 |
|-------------------------------------------------------|-----------------|
|                                                       | Port of Departu |

| DA | PORTS OF CALL         | ARRIVE   | DEPART  |
|----|-----------------------|----------|---------|
| 1  | London (Southampton), |          | 5:00 PM |
|    | England               |          |         |
| 2  | Cruising              |          |         |
| 3  | Stavanger, Norway     | 7:00 AM  | 3:00 PM |
| 4  | Geiranger, Norway     | 10:00 AM | 7:00 PM |
| 5  | Olden, Norway         | 7:00 AM  | 5:00 PM |

7:00 AM 2:30 PM

- 5 Olden, Norway
- Bergen, Norway 6
- 7 Cruising 8 London (Southampton), 7:00 AM England

Ports of call, port order and times may vary.