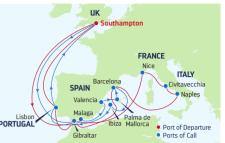

### **14-NIGHT MEDITERRANEAN BEACHES & CITIES**

Anthem of the Seas

| DAY   | PORTS OF CALL               | ARRIVE   | DEPART  |
|-------|-----------------------------|----------|---------|
| 1     | London (Southampton),       |          | 5:00 PM |
|       | England                     |          |         |
| 2-3   | Cruising                    |          |         |
| 4     | Gibraltar, Spain            | 9:00 AM  | 3:00 PM |
| 5     | Malaga, Spain               | 7:00 AM  | 4:00 PM |
| 6     | Valencia, Spain             | 11:00 AM | 9:00 PM |
| 7     | Palma de Mallorca,          | 8:00 AM  | 6:00 PM |
|       | Spain                       |          |         |
| 8     | Barcelona, Spain            | 8:00 AM  | 8:00 PM |
| 9     | Ibiza, Spain                | 7:00 AM  | 7:00 PM |
| 10-11 | Cruising                    |          |         |
| 12    | Lisbon, Portugal            | 10:00 AM |         |
|       | (Overnight)                 |          |         |
| 13-14 | Lisbon, Portugal            |          | 6:00 PM |
|       | Cruising                    |          |         |
| 15    | London (Southampton),       | 7:00 AM  |         |
|       | England                     |          |         |
| Dorto | of call port order and time | mayyar   | ,       |

Ports of call, port order and times may vary.

| DEPARTURE FROM<br>London (Southampton), England<br>Route 1 (itinerary featured above) |  |  |  |
|---------------------------------------------------------------------------------------|--|--|--|
| 2022                                                                                  |  |  |  |
| JUL 22 AUG 14                                                                         |  |  |  |
| Route 2                                                                               |  |  |  |
| 2022                                                                                  |  |  |  |
| <b>JUN</b> 24                                                                         |  |  |  |

### **14-NIGHT MEDITERRANEAN BEACHES & CITIES**

Anthem of the Seas

| DAY   | PORTS OF CALL                                 | ARRIVE   | DEPART  |  |
|-------|-----------------------------------------------|----------|---------|--|
| 1     | London                                        |          | 5:00 PM |  |
|       | (Southampton),                                |          |         |  |
|       | England                                       |          |         |  |
| 2-3   | Cruising                                      |          |         |  |
| 4     | Gibraltar, Spain                              | 9:00 AM  | 3:00 PM |  |
| 5     | Malaga, Spain                                 | 7:00 AM  | 4:00 PM |  |
| 6     | Valencia, Spain                               | 11:00 AM | 9:00 PM |  |
| 7     | Palma de Mallorca,                            | 8:00 AM  | 6:00 PM |  |
|       | Spain                                         |          |         |  |
| 8     | Barcelona, Spain                              | 8:00 AM  | 8:00 PM |  |
| 9     | Ibiza, Spain                                  | 7:00 AM  | 7:00 PM |  |
| 10-11 | Cruising                                      |          |         |  |
| 12    | Lisbon, Portugal                              | 10:00 AM |         |  |
|       | (Overnight)                                   |          |         |  |
| 13-14 | Lisbon, Portugal                              |          | 6:00 PM |  |
|       | Cruising                                      |          |         |  |
| 15    | London                                        | 7:00 AM  |         |  |
|       | (Southampton),                                |          |         |  |
|       | England                                       |          |         |  |
| Ports | Ports of call, port order and times may vary. |          |         |  |

Ports of call, port order and times may vary.

### DEPARTURE FROM London (Southampton), England

Route 1 (Itinerary featured above)

**2023 AUG** 13 2024 JUL 19\* AUG 2\*\*, 11\*