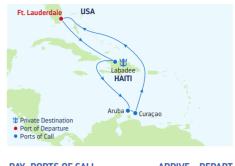

3 Labadee. Haiti
- 4 Cruising
- 5 Oranjestad, Aruba 8:00 AM 11:00 PM
- 6 Willemstad. Curacao 7:00 AM 8:00 PM
- 7-8 Cruising 9 Ft. Lauderdale, Florida 7:00 AM
- Ports of call, port order and times may vary.

#### **SOUTHERN CARIBBEAN** Explorer of the Seas

8-NIGHT



| DAY | PORTS OF CALL       | ARRIVE  | DEPAR   |
|-----|---------------------|---------|---------|
| 1   | Miami, Florida      |         | 4:00 PN |
| 2-3 | Cruising            |         |         |
| 4   | Kralendijk, Bonaire | 8:00 AM | 6:00 PI |
| 5   | Willemstad, Curacao | 8:00 AM | 8:00 PI |
| 6   | Oranjestad, Aruba   | 8:00 AM | 8:00 PI |
| 7-8 | Cruising            |         |         |

#### 9 Miami, Florida 7:00 AM

Ports of call, port order and times may vary.

#### 8-NIGHT SOUTHERN CARIBBEAN Odyssey of the Seas



| т | DAY  | PORTS OF CALL                 |
|---|------|-------------------------------|
| 4 | 1    | Ft. Lauderdale, Florida       |
|   | 2-3  | Cruising                      |
| Μ | 4    | Labadee, Haiti                |
| Λ | 5    | Cruising                      |
| Ą | 6    | Oranjestad, Aruba             |
|   | 7    | Willemstad, Curacao           |
|   | 8    | Cruising                      |
| _ | 9    | Ft. Lauderdale, Florida       |
|   | Port | s of call, port order and tim |
|   |      |                               |

#### DEPARTURE FROM Bridgetown, Barbados Grandeur of the Seas

#### 2022

**APR** 3, 10, 17

Rhapsody of the Seas

#### 2022

NOV 20, 27 DEC 4\*, 18<sup>^</sup>, 26<sup>^</sup>

#### 2023

**JAN** 3, 8, 15\*, 29 **FEB** 5, 12\*, 26 MAR 5, 12, 19, 26 APR 2,