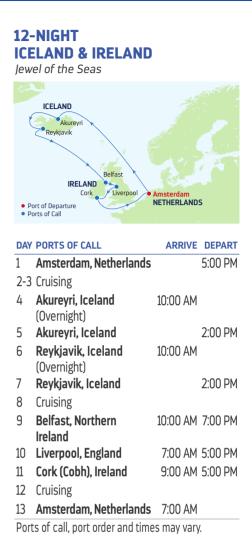

### P 15 OCT 6, 27

MAY 21 JUN 18 JUL 16 AUG 13

12-NIGHT

Jewel of the Seas

ICELAND

Port of Departure
Ports of Call

2-3 Cruising

DAY PORTS OF CALL

4 Akurevri. Iceland

5 Akureyri, Iceland

6 Reykjavik, Iceland

7 Reykjavik, Iceland

9 Belfast, Northern

10 Liverpool, England

11 Cork (Cobh), Ireland

(Overnight)

(Overnight)

8 Cruising

12 Cruising

Ireland

**ICELAND & IRELAND** 

Cork

1 Amsterdam, Netherlands

NETHERLANDS

| DAY | PORTS OF CALL               | ARRIVE  | DEPART  |
|-----|-----------------------------|---------|---------|
| 1   | Amsterdam, Netherlands      |         | 5:00 PM |
| 2   | Cruising                    |         |         |
| 3   | Edinburgh (S. Queensferry), | 7:00 AM | 6:00 PM |
|     | Scotland                    |         |         |
| 4   | Inverness/Loch Ness,        | 8:00 AM | 6:00 PM |
|     | Scotland                    |         |         |

- 5 Cruising
- 6 Cork (Cobh). Ireland 8:00 AM 6:00 PM 7 Dublin, Ireland 2:00 PM (Overnight) 8 Dublin, Ireland 11:55 PM
- 9 Holyhead, Wales 7:00 AM 6:00 PM
- 10 Cruising
- 11 St. Peter Port, 7:00 AM 5:00 PM **Channel Islands** 7:00 AM 4:00 PM
- 12 Dover, England 13 Amsterdam, Netherlands 7:00 AM