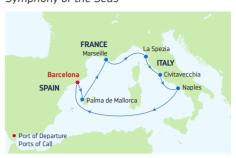

### **7-NIGHT WESTERN MEDITERRANEAN FROM BARCELONA** Symphony & Oasis of the Seas

### DAY PORTS OF CALL

- 1 Barcelona, Spain
- 2 Palma de Mallorca, Spa
- 3 Provence (Marseille) France
- 4 Florence/Pisa (La Spezia), Italy
- 5 Rome (Civitavecchia). Italy
- 6 Naples/Capri, Italy
- 7 Cruising
- 8 Barcelona, Spain

Ports of call and times may vary