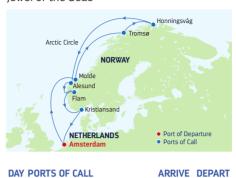

Ports of call, port order and times may vary.

| DA | PORTS OF CALL            | ARRIVE   | DEPART  |
|----|--------------------------|----------|---------|
| 1  | Amsterdam, Netherlands   |          | 5:00 PM |
| 2  | Cruising                 |          |         |
| 3  | Molde, Norway            | 8:00 AM  | 6:00 PM |
| 4  | Arctic Circle (Cruising) |          |         |
| 5  | Tromsø, Norway           | 10:00 AM | 7:00 PM |

5 Tromsø, Norway

- 6 Honningsvåg, Norway 7:00 AM 4:00 PM 7 Cruising
- 8 Alesund, Norway
- 9 Flam, Norway
- 10 Cruising
- 11 Kristiansand, Norway 8:00 AM 7:00 PM
- 12 Cruising
- 13 Amsterdam, Netherlands 7:00 AM
- Ports of call, port order and times may vary.

13 Amsterdam, Netherlands 7:00 AM Ports of call, port order and times may vary.

### 9-NIGHT **NORWEGIAN FJORDS** lewel of the Seas

| ARRIVE    | DEPART  | DAY  | PORTS OF CALL                 |
|-----------|---------|------|-------------------------------|
| ;         | 5:00 PM | 1    | Amsterdam, Netherlands        |
|           |         | 2    | Cruising                      |
| 10:00 AM  |         | 3    | Olden, Norway                 |
|           |         | 4    | Flam, Norway                  |
|           | 2:00 PM | 5    | Geiranger, Norway             |
| 10:00 AM  |         | 6    | Alesund, Norway               |
|           | 2.00 DM | 7    | Cruising                      |
|           | 2:00 PM | 8    | Kristiansand, Norway          |
| 10:00 414 | 7.00 DM | 9    | Cruising                      |
| 10:00 AM  | 7:00 PM | 10   | Amsterdam, Netherlands        |
| 7:00 AM   | 5:00 PM | Port | s of call, port order and tim |
| 9:00 AM   | 5:00 PM |      |                               |

| DEPARTURE FROM<br>Amsterdam, Netherlands | DEPARTURE FROM<br>Amsterdam, Netherlands | DEPARTURE FROM<br>Amsterdam, Netherlands | DEPARTURE FROM<br>Amsterdam, Netherlands |
|------------------------------------------|------------------------------------------|------------------------------------------|------------------------------------------|
| 2022                                     | 2022                                     | 2022                                     | 2022                                     |
| JUN 8 JUL 14* AUG 19*                    | <b>JUN</b> 20 <b>JUL</b> 26              | MAY 27 JUL 2 AUG 7                       | <b>AUG</b> 31                            |
| *Snecial 10-night sailing                |                                          |                                          |                                          |