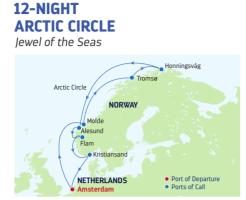

Ports of call, port order and times may vary.

| DA | PORTS OF CALL            | ARRIVE   | DEPART  |
|----|--------------------------|----------|---------|
| 1  | Amsterdam, Netherlands   |          | 5:00 PM |
| 2  | Cruising                 |          |         |
| 3  | Molde, Norway            | 8:00 AM  | 6:00 PM |
| 4  | Arctic Circle (Cruising) |          |         |
| 5  | Tromsø, Norway           | 10:00 AM | 7:00 PM |

5 Tromsø, Norway

- 6 Honningsvåg, Norway 7:00 AM 4:00 PM 7 Cruising
- 8 Alesund, Norway
- 9 Flam, Norway
- 10 Cruising
- 11 Kristiansand, Norway 8:00 AM 7:00 PM
- 12 Cruising
- 13 Amsterdam, Netherlands 7:00 AM
- Ports of call, port order and times may vary.

13 Amsterdam, Netherlands 7:00 AM Ports of call, port order and times may vary.