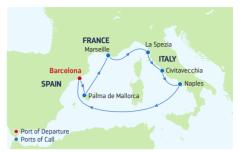

### **7-NIGHT WESTERN MEDITERRANEAN**

| DAY | PORTS OF CALL                    | ARRIVE     | DEPART  |
|-----|----------------------------------|------------|---------|
| 1   | Barcelona, Spain                 |            | 6:00 PM |
| 2   | Palma de Mallorca, Spain         | 8:00 AM    | 4:00 PM |
| 3   | Provence (Marseille),            | 9:00 AM    | 6:00 PM |
|     | France                           |            |         |
| 4   | Florence/Pisa                    | 8:30 AM    | 8:30 PM |
|     | (La Spezia), Italy               |            |         |
| 5   | Rome (Civitavecchia),            | 7:00 AM    | 8:00 PM |
|     | Italy                            |            |         |
| 6   | Naples/Capri, Italy              | 7:00 AM    | 7:00 PM |
| 7   | Cruising                         |            |         |
| 8   | Barcelona, Spain                 | 7:00 AM    |         |
| Por | ts of call, port order and times | s may vary |         |

### **7-NIGHT WESTERN MEDITERRANEAN FROM BARCELONA**

Allure of the Seas

| DAY | PORTS OF CALL                    | ARRIVE     | DEPART  |
|-----|----------------------------------|------------|---------|
| 1   | Barcelona, Spain                 |            | 6:00 PM |
| 2   | Palma de Mallorca, Spain         | 8:00 AM    | 4:00 PM |
| 3   | Provence (Marseille),            | 9:00 AM    | 6:00 PM |
|     | France                           |            |         |
| 4   | Florence/Pisa                    | 8:30 AM    | 8:30 PM |
|     | (La Spezia), Italy               |            |         |
| 5   | Rome (Civitavecchia),            | 7:00 AM    | 8:00 PM |
|     | Italy                            |            |         |
| 6   | Naples/Capri, Italy              | 7:00 AM    | 7:00 PM |
| 7   | Cruising                         |            |         |
| 8   | Barcelona, Spain                 | 7:00 AM    |         |
| Por | ts of call, port order and times | s may vary | Ι.      |