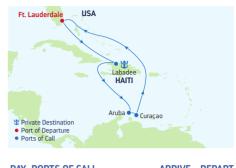

ao 7:00 AM 8:00 PM
- 7-8 Cruising
- 9 Ft. Lauderdale. Florida 7:00 AM

Ports of call, port order and times may vary.

#### 8-NIGHT **SOUTHERN CARIBBEAN** Explorer of the Seas



| DA | Y PORTS OF CALL              | ARRIVE   | DEPART   |
|----|------------------------------|----------|----------|
| 1  | Miami, Florida               |          | 4:00 PM  |
| 2  | Cruising                     |          |          |
| 3  | George Town,<br>Grand Cayman | 7:00 AM  | 4:00 PM  |
| 4  | Cruising                     |          |          |
| 5  | Willemstad, Curacao          | 12:30 PM | 11:00 PM |
| 6  | Oranjestad, Aruba            | 8:00 AM  | 8:00 PM  |

7-8 Cruising

7:00 AM

9 Miami. Florida

Ports of call, port order and times may vary.

#### 8-NIGHT SOUTHERN CARIBBEAN Odyssey of the Seas



| DAY  | PORTS OF CALL                 |
|------|-------------------------------|
| 1    | Ft. Lauderdale, Florida       |
| 2-3  | Cruising                      |
| 4    | Labadee, Haiti                |
| 5    | Cruising                      |
| 6    | Oranjestad, Aruba             |
| 7    | Willemstad, Curacao           |
| 8    | Cruising                      |
| 9    | Ft. Lauderdale, Florida       |
| Port | s of call, port order and tim |
|      |                               |

#### DEPARTURE FROM Bridgetown, Barbados Grandeur of the Seas

#### 2022

**APR** 3, 10, 17

Rhapsody of the Seas

#### 2022

NOV 20, 27 DEC 4\*, 18<sup>^</sup>, 26<sup>^</sup>

#### 2023

**JAN** 3, 8, 15\*, 29 **FEB** 5, 12\*, 26 MAR 5, 12, 19, 26 APR 2, 9, 16 ^Holiday sailing. ^^Special 14 night Ultim