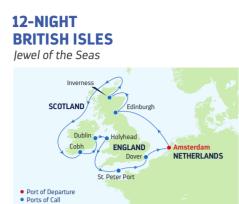

(Overnight)

8 Cruising

12 Cruising

Ireland

**ICELAND & IRELAND** 

Cork

1 Amsterdam, Netherlands

NETHERLANDS

| DAY | PORTS OF CALL               | ARRIVE  | DEPART  |
|-----|-----------------------------|---------|---------|
| 1   | Amsterdam, Netherlands      |         | 5:00 PM |
| 2   | Cruising                    |         |         |
| 3   | Edinburgh (S. Queensferry), | 7:00 AM | 6:00 PM |
|     | Scotland                    |         |         |
| 4   | Inverness/Loch Ness,        | 8:00 AM | 6:00 PM |
|     | Scotland                    |         |         |

- 5 Cruising
- 6 Cork (Cobh). Ireland 8:00 AM 6:00 PM 7 Dublin, Ireland 2:00 PM (Overnight) 8 Dublin, Ireland 11:55 PM
- 9 Holyhead, Wales 7:00 AM 6:00 PM
- 10 Cruising
- 11 St. Peter Port, 7:00 AM 5:00 PM **Channel Islands** 7:00 AM 4:00 PM
- 12 Dover, England 13 Amsterdam, Netherlands 7:00 AM

Ports of call, port order and times may vary.

| DA | PORTS OF CALL            | ARRIVE   | DEPART  |
|----|--------------------------|----------|---------|
| 1  | Amsterdam, Netherlands   |          | 5:00 PM |
| 2  | Cruising                 |          |         |
| 3  | Molde, Norway            | 8:00 AM  | 6:00 PM |
| 4  | Arctic Circle (Cruising) |          |         |
| 5  | Tromsø, Norway           | 10:00 AM | 7:00 PM |