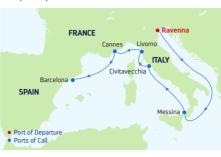

### **7-NIGHT GREEK ISLES** Rhapsody of the Seas

| DAY                                           | PORTS OF CALL           | ARRIVE  | DEPART   |
|-----------------------------------------------|-------------------------|---------|----------|
| 1                                             | Venice (Ravenna), Italy |         |          |
|                                               | (Overnight)             |         |          |
| 2                                             | Venice (Ravenna), Italy |         | 5:00 PM  |
| 3                                             | Cruising                |         |          |
| 4                                             | Sicily (Messina), Italy | 7:00 AM | 4:00 PM  |
| 5                                             | Rome (Civitavecchia),   | 9:00 AM | 10:00 PM |
|                                               | Italy                   |         |          |
| 6                                             | Florence/Pisa           | 8:00 AM | 8:00 PM  |
|                                               | (Livorno), Italy        |         |          |
| 7                                             | Cannes, France          | 7:00 AM | 3:30 PM  |
| 8                                             | Barcelona, Spain        | 7:00 AM |          |
| Ports of call, port order and times may vary. |                         |         |          |

|     |                                     |                   | Haifa<br>ISRAEL |  |
|-----|-------------------------------------|-------------------|-----------------|--|
|     | Port of Departure     Ports of Call |                   |                 |  |
| ART | DAY                                 | PORTS OF CALL     | ARRIVE DEPART   |  |
|     | 1                                   | Haifa, Israel     | 6:00 PM         |  |
|     | 2                                   | Limassol, Cyprus  | 8:00 AM 5:00 PM |  |
| PM  | 3                                   | Rhodes, Greece    | 9:00 AM 6:00 PM |  |
|     | 4                                   | Athens (Piraeus), | 9:00 AM 7:00 PM |  |
| PM  |                                     | Greece            |                 |  |
| PM  | 5                                   | Santorini, Greece | 7:00 AM 8:00 PM |  |
|     | 6                                   | Mykonos, Greece   | 7:00 AM 8:00 PM |  |
| PM  | 7                                   | Cruising          |                 |  |
| РM  | 8                                   | Haifa, Israel     | 7:00 AM         |  |

Ports of call, port order and times may vary.

| departure from<br>Venice (Raven |               | y             |               |
|---------------------------------|---------------|---------------|---------------|
| 2023 MAY 29                     | <b>JUN</b> 26 | <b>JUL</b> 24 | <b>AUG</b> 21 |
| SEP 18 OCT 16                   |               |               |               |

### DEPARTURE FROM Haifa, Israel

2023 SEP 1, 8, 22\*, 29\* **OCT** 4\*, 13\*, 18\*, 27\* **NOV** 1\* \*Similar 5-night sailing.

### **8-NIGHT MEDITERRANEAN HIGHLIGHTS**

Rhapsody of the Seas

| DAY   | PORTS OF CALL                               | ARRIVE   | DEPART  |  |
|-------|---------------------------------------------|----------|---------|--|
| 1     | Haifa, Israel                               |          | 6:00 PM |  |
| 2     | Cruising                                    |          |         |  |
| 3     | Santorini, Greece                           | 7:00 AM  | 7:00 PM |  |
| 4     | Cruising                                    |          |         |  |
| 5     | Sicily (Messina), Italy                     | 7:00 AM  | 4:00 PM |  |
| 6     | Rome (Civitavecchia),                       | 9:00 AM  | 6:00 PM |  |
|       | Italy                                       |          |         |  |
| 7     | Florence/Pisa                               | 8:00 AM  | 6:00 PM |  |
| •     | (Livorno), Italy                            | 0.00.004 |         |  |
| 8     | Provence (Marseille),                       | 8:00 AM  | 5:00 PM |  |
| ~     | France                                      | 7.00 414 |         |  |
| 9     | Barcelona, Spain                            | 7:00 AM  |         |  |
| Dorte | Ports of call nort order and times may vary |          |         |  |

Ports of call, port order and times may vary.

DEPARTURE FROM Haifa, Israel

2023 NOV 6\*

\*Similar 6-night sailing.