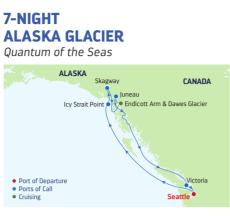

### **CENTER STAGE - ALASKA**

Tell the whole family to get ready for their wildest summer vacation ever, because Royal Caribbean<sup>®</sup> has never done the Last Frontier like this. Newcomer **Quantum of the Seas** and returning favorite **Ovation of the Seas**, the two biggest ships in the region, both offer exciting ways to make every sea day as memorable as your adventures onshore. Like dazzling entertainment and non-stop fun at SeaPlex<sup>®</sup>, the largest indoor activity space at sea.