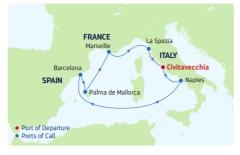

### **7-NIGHT WESTERN MEDITERRANEAN FROM ROME** Symphony & Oasis of the Seas

| DAY  | PORTS OF CALL                       | ARRIVE  | DEPART  |
|------|-------------------------------------|---------|---------|
| 1    | Rome (Civitavecchia),<br>Italy      |         | 8:00 PM |
| 2    | Naples/Capri, Italy                 | 7:00 AM | 7:00 PM |
| 3    | Cruising                            |         |         |
| 4    | Barcelona, Spain                    | 5:00 AM | 6:00 PM |
| 5    | Palma de Mallorca, Spain            | 8:00 AM | 4:00 PM |
| 6    | Provence (Marseille),<br>France     | 9:00 AM | 6:00 PM |
| 7    | Florence/Pisa<br>(La Spezia), Italy | 8:30 AM | 8:30 PM |
| 8    | Rome (Civitavecchia),<br>Italy      | 7:00 AM |         |
| Dort | a of call and times may yory        |         |         |

Ports of call and times may vary.