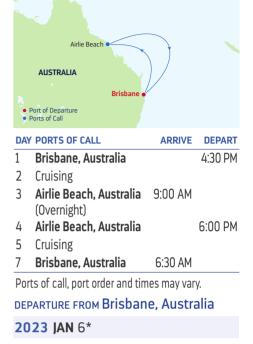

port order and times may vary.

DEPARTURE FROM Brisbane. Australia

2022 NOV 18 2023 MAR 3\* NOV 4 DEC 6 2024 JAN 12\* MAR 8\*

\*Similar 7-night sailing

DAY PORTS OF CALL ARRIVE DEPART Brisbane, Australia 4:30 PM 2-3 Cruising Mystery Island, Vanuatu 7:00 AM 5:00 PM

Port Vila, Vanuatu 7:00 AM 5:00 PM 6-7 Cruising

DEPARTURE FROM Brisbane. Australia

7-NIGHT SNORKELLING & 5/2

**SEAFOOD CHRISTMAS** 

Quantum of the Seas

AUSTRALIA

Port of Depart
Ports of Call

2023 MAR 10

8 Brisbane, Australia 6:30 AM

Ports of call, port order and times may vary.

DEPARTURE FROM Brisbane, Australia 2022 DEC 21 2023 JAN 13\* OCT 28 NOV 10 DEC 29\* 2024 JAN 22\* \*Similar sailing.

#### 5-NIGHT **AIRLIE BEACH BREAK**

Quantum of the Seas

ARRIVE DEPART 4:30 PM

8:00 AM 5:00 PM 7:00 AM 4:00 PM

6:30 AM



2024 MAR 22

\*Similar 7-night sailing

#### 8-NIGHT **SOUTH PACIFIC SUNRISES**

Quantum of the Seas



| DAY   | PORTS OF CALL                    | ARRIVE       | DEPART  |
|-------|----------------------------------|--------------|---------|
| 1     | Brisbane, Australia              |              | 4:30 PM |
| 2-3   | Cruising                         |              |         |
| 4     | Noumea, New Caledonia            | 7:00 AM      | 5:00 PM |
| 5     | Mystery Island, Vanuatu          | 9:00 AM      | 7:00 PM |
| 6     | Port Vila, Vanuatu               | 7:00 AM      | 5:00 PM |
| 7-8   | Cruising                         |              |         |
| 9     | Brisbane, Australia              | 6:30 AM      |         |
| Ports | of call, port order and times    | may vary.    |