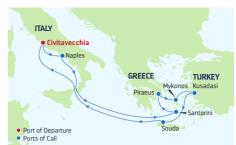

### 9-NIGHT GREEK ISLES

Odyssey of the Seas

| DAY                                           | PORTS OF CALL         | ARRIVE  | DEPART   |
|-----------------------------------------------|-----------------------|---------|----------|
| 1                                             | Rome (Civitavecchia), |         | 5:00 PM  |
|                                               | Italy                 |         |          |
| 2                                             | Cruising              |         |          |
| 3                                             | Santorini, Greece     | 1:00 PM | 11:00 PM |
| 4                                             | Mykonos, Greece       | 7:00 AM | 7:00 PM  |
| 5                                             | Ephesus (Kusadasi),   | 7:00 AM | 5:00 PM  |
|                                               | Turkey                |         |          |
| 6                                             | Athens (Piraeus),     | 6:00 AM | 6:00 PM  |
|                                               | Greece                |         |          |
| 7                                             | Cruising              |         |          |
| 8                                             | Naples/Capri, Italy   | 7:00 AM | 6:00 PM  |
| 9                                             | Rome (Civitavecchia), | 7:00 AM |          |
|                                               | Italy                 |         |          |
| Ports of call, port order and times may vary. |                       |         |          |