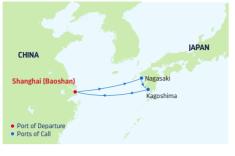

imes may vary.



### DEPARTURE FROM Seward, Alaska

### 2022

MAY 2. 6\*. 13. 20\*. 27 JUN 3\*, 10, 17\*, 24 JUL 1\*, 8, 15\*, 22, 29\* AUG 5, 12\*, 19, 26\* SEP 2, 9\*, 16 \*Vancouver to Seward sailing.



5-NIGHT

### **4-NIGHT BEST OF FUKUOKA** Spectrum of the Seas



| DA | PORTS OF CALL                | ARRIVE    | DEPART  |
|----|------------------------------|-----------|---------|
| 1  | Shanghai (Baoshan),<br>China | Ĺ         | 5:00 PM |
| 2  | Cruising                     |           |         |
| 3  | Fukuoka, Japan               | 7:00 AM 6 | 6:45 PM |
| 4  | Cruising                     |           |         |
| 5  | Shanghai (Baoshan),<br>China | 7:00 AM   |         |

Ports of call, port order and times may vary.

### **5-NIGHT NAGASAKI & KAGOSHIMA** Spectrum of the Seas



| DAY                                           | PORTS OF CALL                | ARRIVE  | DEPART  |
|-----------------------------------------------|------------------------------|---------|---------|
| 1                                             | Shanghai (Baoshan),<br>China |         | 4:30 PM |
| 2                                             | Cruising                     |         |         |
| 3                                             | Nagasaki, Japan              | 7:00 AM | 6:00 PM |
| 4                                             | Kagoshima, Japan             | 8:00 AM | 5:00 PM |
| 5                                             | Cruising                     |         |         |
| 6                                             | Shanghai (Baoshan),<br>China | 7:00 AM |