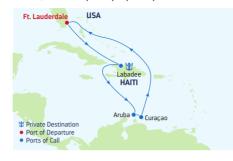

dgetown, Barbados

2022

#### NOV 20, 27 DEC 4\*, 18^, 26^

#### 2023

**JAN** 3, 8, 15\*, 29 **FEB** 5\*\*, 22\*\* MAR 5, 12, 19, 26 APR 2, 9, 16 ^Holiday sailing. \*Special 14 night Ultimate Caribbean sailing. \*\*11-night Island hop sailing.

#### DEPARTURE FROM San Juan, Puerto Rico lewel of the Seas

2023 NOV 18, 25 DEC 2, 9, 16, 23<sup>^</sup>, 30<sup>^</sup>

Voyager of the Seas

#### 2022

**OCT** 30\*\* **NOV** 6, 13, 20, 27 DEC 4. 11. 18\*. 23<sup>^</sup>. 30<sup>^</sup>

#### 2023

**JAN** 22, 29 **FEB** 5, 12, 19, 26 MAR 5, 12, 19, 26 APR 2, 9, 16, 23, 30<sup>†</sup> \*Similar 5-night sailing. \*\*Special Boston to San Juan. <sup>†</sup>Sanluan to Ft. Lauderdale sailing. <sup>^</sup>Holiday sailing.

#### 8-NIGHT SOUTHERN CARIBBEAN

#### Allure, Harmony & Symphony of the Seas



| DA | Y PORTS OF CALL         | ARRIVE  | DEPART  |
|----|-------------------------|---------|---------|
| 1  | Ft. Lauderdale, Florida |         | 5:00 PM |
| 2  | Cruising                |         |         |
| 3  | Labadee, Haiti          | 8:00 AM | 5:00 PM |

- Cruising 4
- Oranjestad, Aruba 8:00 AM 11:00 PM 5
- 6 Willemstad. Curacao 7:00 AM 8:00 PM
- 7-8 Cruising
- 9 Ft. Lauderdale. Florida 7:00 AM

Ports of call, port order and times may vary.

#### 8-NIGHT **SOUTHERN CARIBBEAN** Explorer of the Seas



| DA | Y PORTS OF CALL              | ARRIVE   | DEPART   |
|----|------------------------------|----------|----------|
| 1  | Miami, Florida               |          | 4:00 PM  |
| 2  | Cruising                     |          |          |
| 3  | George Town,<br>Grand Cayman | 7:0