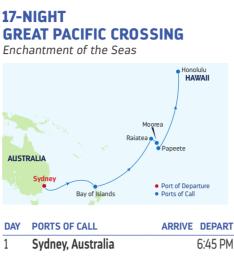

| *Similar 8-night sailing              | <b>DEC</b> 12                         | <b>JAN</b> 20*                        |
|  |                                                     |                                       |                                       | 2024                                  |

\*Similar 10-night sailing

**JAN** 29



Ports of call, port order and times may vary.

DEPARTURE FROM Brisbane, Australia 2023 **MAR** 14



# ISLES AWAY FROM ORDINARY



A holiday across the Pacific is one of life's greatest adventures and with Royal Caribbean, the journey is just part of the fun. There's no better way to explore some of the world's most renowned tropical islands, all while having plenty of time to experience the best of what our adventure-packed ships have to offer.



- Cruising 2-3
- Bay of Islands. New Zealand
- Cruising 5
- International Dateline 6
- Cruising 7-9

4

Raiatea, French Polynesia 8:00 AM 8:00 PM 10 11 Moorea, 8:00 AM 8:00 PM French Polynesia

10:00 AM 7:00 PM

6:00 AM

- 7:00 AM 6:00 PM Papeete, Tahiti, 12 French Polynesia
- 13-17 Cruising
- 18 Honolulu, Hawaii

Ports of call, port order and times may vary.

|                    | G'D        | NIGHT ALOHA<br>AY BRISBANE<br>ntum of the Seas | HONOLULU,                                                    |
|--------------------|------------|------------------------------------------------|--------------------------------------------------------------|
| lonolulu<br>HAWAII |            | RALIA<br>risbane                               | Maorea<br>Hawaii