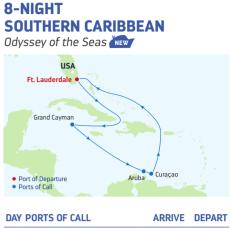

# ODYSSEY OF SEAS

Scope out Santorini's seaside cliffs from 300 feet above sea level in the North Star<sup>®</sup>. Or gaze at crystal blue Mediterranean waters through panoramic two-story windows in Two70<sup>®</sup> on your way to Ephesus, Athens, Mykonos and more. Europe's first Quantum Ultra Class ship sails from Rome—the new Odyssey of the Seas<sup>™</sup>

**7-NIGHT GREEK ISLES & ITALY** Odyssey of the Seas

| DAY | PORTS OF CALL         | ARRIVE   | DEPART   |
|-----|-----------------------|----------|----------|
| 1   | Rome (Civitavecchia), |          | 5:00 PM  |
|     | Italy                 |          |          |
| 2   | Cruising              |          |          |
| 3   | Santorini, Greece     | 12:00 PM | 11:00 PM |
| 4   | Ephesus (Kusadasi),   | 9:00 AM  | 6:00 PM  |
|     | Turkey                |          |          |
| 5   | Mykonos, Greece       | 7:00 AM  | 10:00 PM |
| 6   | Cruising              |          |          |
| 7   | Naples/Capri, Italy   | 8:00 AM  | 6:00 PM  |
| 8   | Rome (Civitavecchia), | 7:00 AM  |          |
|     |                       |          |          |