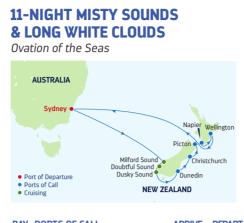

Dunedin, New Zealand | 7:00 AM  | 5:00 PM  |
| 16    | Dusky Sound,         | 8:00 AM  | 9:00 AM  |
|       | New Zealand          |          |          |
| 16    | Doubtful Sound,      | 11:00 AM | 12:00 PM |
|       | New Zealand          |          |          |
| 16    | Milford Sound,       | 5:00 PM  | 6:00 PM  |
| 17.10 | New Zealand          |          |          |
| 1/-18 | 0                    |          |          |
| 19    | Sydney, Australia    | 6:30 AM  |          |
|       | Cruising             |          |          |

Ports of call, port order and times may vary.

DEPARTURE FROM Perth, Australia 2024 **MAR** 1

# A NEW SPIN ON THE OLD WORLD



SAILINGS FROM SOUTHAMPTON



SAILINGS FROM ROME





SAILINGS FROM RAVENNA



SAILINGS FROM BARCELONA

# SAILINGS FROM ATHENS







| DAY                                           | PORTS OF CALL             | ARRIVE  | DEPART  |
|-----------------------------------------------|---------------------------|---------|---------|
| 1                                             | Sydney, Australia         |         | 6:45 PM |
| 2-3                                           | Cruising                  |         |         |
| 4                                             | Milford Sound,            | 8:00 AM | 9:00 AM |
|                                               | New Zealand               |         |         |
| 4                                             | Doubtful Sound,           | 1:00 PM | 2:00 PM |
|                                               | New Zealand               |         |         |
| 4