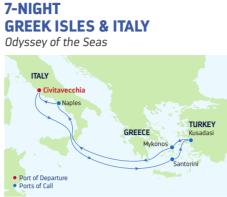

**7-NIGHT GREEK ISLES & ITALY** Odyssey of the Seas

| DAY | PORTS OF CALL         | ARRIVE   | DEPART   |
|-----|-----------------------|----------|----------|
| 1   | Rome (Civitavecchia), |          | 5:00 PM  |
|     | Italy                 |          |          |
| 2   | Cruising              |          |          |
| 3   | Santorini, Greece     | 12:00 PM | 11:00 PM |
| 4   | Ephesus (Kusadasi),   | 9:00 AM  | 6:00 PM  |
|     | Turkey                |          |          |
| 5   | Mykonos, Greece       | 7:00 AM  | 10:00 PM |
| 6   | Cruising              |          |          |
| 7   | Naples/Capri, Italy   | 8:00 AM  | 6:00 PM  |
| 8   | Rome (Civitavecchia), | 7:00 AM  |          |
|     |                       |          |          |

Italy

Ports of call, port order and times may vary.

**8-NIGHT GREEK ISLES** Odyssey of the Seas