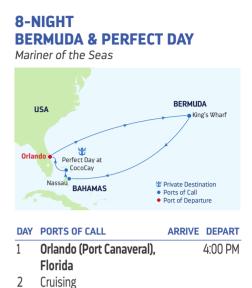

2.16

\*Similar sailing. \*\*Similar 8 night sailing. <sup>^</sup>Holiday sailing.

|               | ARRIVE   | DEPART  |  |  |  |  |
|---------------|----------|---------|--|--|--|--|
| I),           |          | 4:00 PM |  |  |  |  |
|               |          |         |  |  |  |  |
|               | 8:00 AM  | 5:00 PM |  |  |  |  |
|               |          |         |  |  |  |  |
|               | 7:00 AM  | 4:00 PM |  |  |  |  |
|               | 10:00 AM | 5:00 PM |  |  |  |  |
|               |          |         |  |  |  |  |
| n             | 7:00 AM  |         |  |  |  |  |
| .,,           | 7.00741  |         |  |  |  |  |
|               |          |         |  |  |  |  |
| nes may vary. |          |         |  |  |  |  |
|               |          |         |  |  |  |  |



## 3 King's Wharf, Bermuda 3:00 PM (Overnight) King's Wharf. Bermuda 4 (Overnight) King's Wharf, Bermuda 5:30 PM 5 6 Cruising

|   | 0                        |                   |
|---|--------------------------|-------------------|
| 7 | Nassau, Bahamas          | 11:00 AM 11:00 PM |
| 8 | Perfect Day at CocoCay,  | 7:00 AM 5:00 PM   |
|   | Bahamas                  |                   |
| ۵ | Orlando (Port Canavoral) | 7·00 AM           |

Orlando (Port Canaveral), 7:00 AM Florida

Ports of call, port order and times may vary.

# DEPARTURE FROM Orlando (Port Canaveral), Florida 2022 MAY 15, 28 AUG 21 SEP 3, 11

**OCT** 8, 16 \*Special 8-night Southern Caribbean sailing.

Sailing visits Perfect Day at CocoCay



Perfect Day

RAHAMAS

ARRIVE DEPART

8:00 AM 5:00 PM

8:00 AM 6:00 PM

7:00