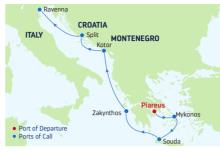

| DAY | PORTS OF CALL          | ARRIVE  | DEPAR  |
|-----|------------------------|---------|--------|
| 1   | Athens (Piraeus),      |         | 5:00 P |
|     | Greece                 |         |        |
| 2   | Mykonos, Greece        | 7:00 AM | 7:00 P |
| 3   | Chania (Souda), Crete, | 8:00 AM | 6:00 P |
|     | Greece                 |         |        |

- Zakynthos, Greece 8:00 AM 6:00 PM
- Cruising 5

- Kotor, Montenegro 7:00 AM 6:00 PM
- Split, Croatia 7:00 AM 4:00 PM 7
- 8 Venice (Ravenna), Italy 7:00 AM

Ports of call, port order and times may vary.

|                                               | t of Departure<br>ts of Call |          | antorini |
|-----------------------------------------------|------------------------------|----------|----------|
| DAY                                           | PORTS OF CALL                | ARRIVE   | DEPART   |
| 1                                             | Venice (Ravenna), Italy      |          | 5:00 PM  |
| 2                                             | Dubrovnik, Croatia           | 10:00 AM | 6:00 PM  |
| 3                                             | Cruising                     |          |          |
| 4                                             | Mykonos, Greece              | 7:00 AM  | 6:00 PM  |
| 5                                             | Santorini, Greece            | 7:00 AM  | 6:00 PM  |
| 6                                             | Cruising                     |          |          |
| 7                                             | Split, Croatia               | 8:00 AM  | 6:00 PM  |
| 8                                             | Venice (Ravenna), Italy      | 7:00 AM  |          |
| Ports of call, port order and times may vary. |                              |          |          |