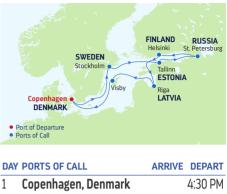

### 7-NIGHT **SCANDINAVIA & RUSSIA** Voyager of the Seas

| DA | PORTS OF CALL          | ARRIVE | DEPART |
|----|------------------------|--------|--------|
| 1  | Stockholm, Sweden      |        | 4:30PM |
| 2  | Cruising               |        |        |
| 3  | St. Petersburg, Russia | 8:00AM |        |
|    | (Overnight)            |        |        |
| 4  | St. Petersburg, Russia |        | 6:00PM |
| 5  | Helsinki, Finland      | 8:00AM | 5:00PM |
| 6  | Tallinn, Estonia       | 8:00AM | 5:00PM |
| 7  | Visby, Sweden          | 8:00AM | 5:00PM |

7:30 AM

- Visby, Sweden
- 8 Stockholm, Sweden

Ports of call, port order and times may vary.

| 7-NIGHT              |
|----------------------|
| SCANDINAVIA & RUSSIA |
| Voyager of the Seas  |
|                      |

| DA | Y PORTS OF CALL        | ARRIVE DEPART   |
|----|------------------------|-----------------|
| 1  | Copenhagen, Denmark    | 4:30 PM         |
| 2  | Cruising               |                 |
| 3  | Stockholm, Sweden      | 9:00 AM 5:00 PM |
| 4  | Tallinn, Estonia       | 9:00 AM 6:00 PM |
| 5  | St. Petersburg, Russia | 7:00 AM 8:00 PM |
| 6  | Helsinki, Finland      | 7:00 AM 3:00 PM |
| 7  | Cruising               |                 |

### 7 Cruising

8 Copenhagen, Denmark 7:00 AM Ports of call, port order and times may vary.