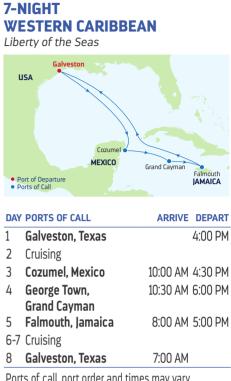

24 DEC 8, 22<sup>^</sup>

### Route 2 (5 nights)

### 2022

JAN 7, 12, 21, 26 FEB 4, 9, 18, 23 MAR 4, 9, 18, 23\* APR 1, 6, 15, 20 NOV 14, 19, 28 DEC 3, 12, 17, 26, 31<sup>^</sup> \*Sailing visits Yucatan (Progreso), Mexico instead of Costa Maya. <sup>^</sup>Holiday sailing.

### DEPARTURE FROM Galveston, Texas

Route 1 (5-night itinerary featured above)

### 2022

JUN 1, 10, 15, 24, 29 JUL 8, 13, 22, 27 AUG 5, 10, 19, 24 SEP 2, 7, 16, 21, 30 OCT 5, 14, 19, 28

### Route 2 (4 nights)

2022

### DEPARTURE FROM Galveston, Texas 2021 NOV 28 DEC 12 2022 IAN 9. 23 FEB 6 MAR 6. 20 APR 3 JUN 5, 19 JUL 17 AUG 14 SEP 11 **0CT** 9

### MAY 9, 23 JUN 6, 20 JUL 4, 18 AUG 1, 15, 29 SEP 12, 26 OCT 10, 24



ARRIVE DEPART 4:00 PM

7:00 AM 6:00 PM 8:00 AM 5:00 PM 8:00 AM 6:00 PM

7:00 AM

imes may vary



Ports of call, port order and times may vary

DEPARTURE FROM Galveston, Texas

### 2022

**JAN** 2, 16, 30 **FEB** 13, 20, 27 MAR 13, 27 APR 10, 17, 24 MAY 1, 8, 15, 22, 29 JUN 12, 26 JUL 3, 10, 24, 31 AUG 7, 21, 28 **SEP** 4, 18, 25 **OCT** 2, 16, 23 <sup>^</sup>Holiday sailing.



And Main



# PERFECT DAY AT OCO (Ay

# ABOVE W A THE ORDINARY

3 & 4-NIGHT **BAHAMAS & PERFECT DAY** Freedom of the Seas



DAY PORTS OF CALL

- 1 Miami. Florida
- 2 Nassau, Bahamas
- 3 Cruising
- 4 Perfect Day at CocoCay, 7:00 AM 5:00 PM Bahamas
- 5 Miami, Florida

Ports of call, port order and times may vary.

### DEPARTURE FROM Miami, Florida Route 1 (4-night itinerary featured above)

### 2021

JUL 5, 12, 19, 26 AUG 2, 9, 16, 23\*, 30\* **SEP** 6\*. 13. 20\*. 27\* **OCT** 4. 11. 18. 25 NOV 1, 8, 15, 22,