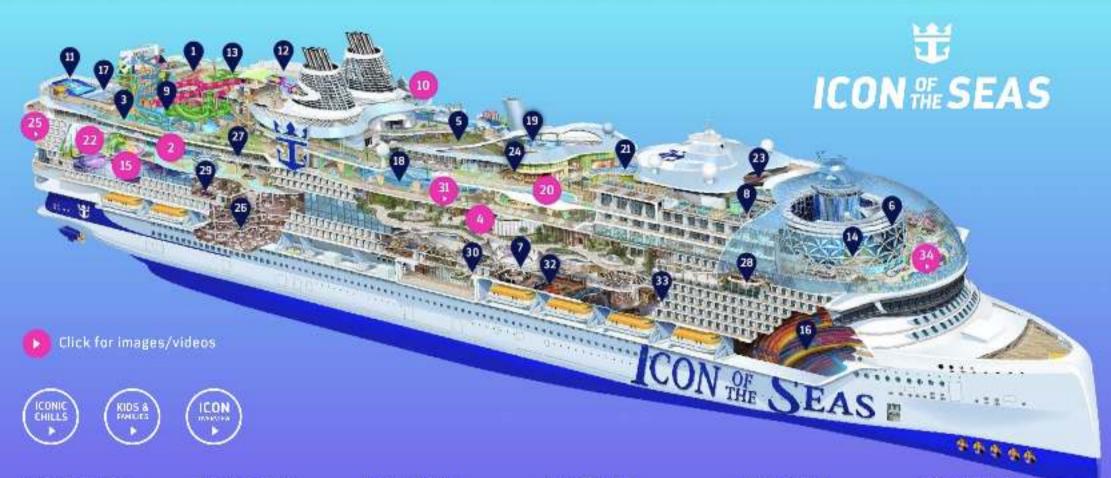

### NEIGHBORHOODS

- 1 Thrill sland
- 2. Surfside<sup>al</sup>
- 3. The Hideaway 4. Central Paric
- 5. Chill Island
- 6. Aquatiome
- 7. Royal Promenade
- 8. Suite Neighborhood

### ICONIC THRILLS

9, Category & Waterpark
 10, Crown's Edge<sup>34</sup>
 11, FlowRider<sup>3</sup>
 12, Sports Court & Rock Wall
 13, Lost Dunes<sup>14</sup> Mini Soff

### ICONIC WOWS

- AcusDome<sup>34</sup>
   Absolute Zem<sup>34</sup>
   Royal Theater
- 16. Royal T ock Wall i Solf

### ICONIC CHILLS

Hideaway Pool
 Royal Bay<sup>44</sup> Pool
 The Cove<sup>44</sup> Pool
 The Cove<sup>44</sup> Pool
 Cloud 17<sup>44</sup>
 Swim & Tonic
 Water's Edge & Splashaway Bay<sup>44</sup>
 The Grove at Suite Sundeck
 The Lime and Cocorut<sup>4</sup>

### ICONIC STAYS

25. Ultimate Family Townhouse

### DINING

26. Dining Room 27. Windjammer Marketplace 28. Empire Supper Club<sup>ra</sup>

### ENTERTAINMENT

29. Playmakers<sup>er</sup> Sports Bar & Arcade 30. 1400<sup>5</sup>° Lobby Bar 31. Louis lazzin Blues<sup>ter</sup> 32. Dueling Planos<sup>er</sup> 33. Music Hall 34. The Overlook<sup>er</sup>