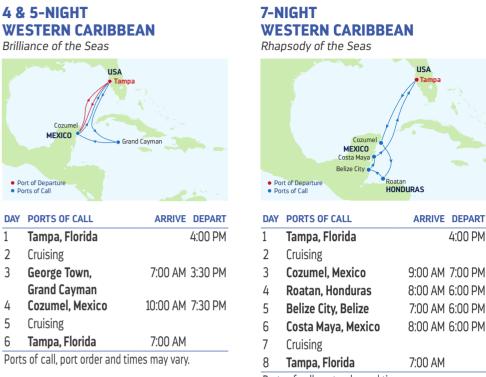

0 AM

| DEPARTURE FROM<br>Tampa, Florida<br>Route 1 (5-night itinerary feat |
|---------------------------------------------------------------------|
| 2021                                                                |
| SEP 13, 27 OCT 2, 11, 2                                             |
| 2022                                                                |
| JAN 8, 17 FEB 19, 28<br>APR 11 NOV 26 DEC 5                         |

| Route 2 (4 nights)                   |   |
|--------------------------------------|---|
| 2021                                 |   |
| <b>SEP</b> 9, 23 <b>OCT</b> 7, 21    |   |
| 2022                                 |   |
| JAN 13, 27 FEB 10, 24                | ł |
| <b>APR</b> 7, 21 <b>DEC</b> 1, 15, 2 | ç |
| ^Holiday sailing.                    |   |



Ports of call, port order and times may vary.

### atured above)

25 NOV 8, 13

**MAR** 14, 19 5.10.19.24^

### NOV 4

MAR 10, 24 9^

### DEPARTURE FROM

### Tampa, Florida

### 2022

**JAN** 8\*, 15, 22\*, 29 **FEB** 5\*, 12, 19\*, 26 MAR 5, 12, 19\*, 26 APR 2\*, 9, 16\*, 23 MAY 28 JUN 4, 11, 18, 25 JUL 2, 9, 16, 23, 30 AUG 6, 13, 20, 27 \*Sailing visits Grand Cayman instead of Costa Maya.

CANADA

Jawes Glacie



# WANDER OFF THE BEATEN PATH



Experience Alaska's spectacular beauty during an exciting scenic rafting adventure. Marvel at the mile-wide glacier as you set course downstream and don't forget to watch for wildlife!



Seattle, Washington 4:00 2 Cruising 3 Icy Strait Point, Alaska 9:00 AM 6:00 PM

Skagway, Alaska 4 7:00 AM 5:00 PM 5 Endicott Arm & Dawes 5:00 AM 10:00 AM Glaci