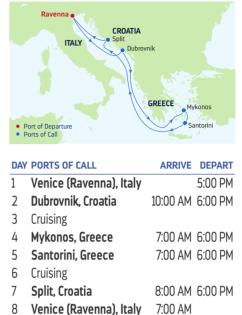

### **7-NIGHT GREEK ISLES** Rhapsody of the Seas

| DAY                                           | PORTS OF CALL           | ARRIVE  | DEPART   |
|-----------------------------------------------|-------------------------|---------|----------|
| 1                                             | Venice (Ravenna), Italy |         |          |
|                                               | (Overnight)             |         |          |
| 2                                             | Venice (Ravenna), Italy |         | 5:00 PM  |
| 3                                             | Cruising                |         |          |
| 4                                             | Sicily (Messina), Italy | 7:00 AM | 4:00 PM  |
| 5                                             | Rome (Civitavecchia),   | 9:00 AM | 10:00 PM |
|                                               | Italy                   |         |          |
| 6                                             | Florence/Pisa           | 8:00 AM | 8:00 PM  |
|                                               | (Livorno), Italy        |         |          |
| 7                                             | Cannes, France          | 7:00 AM | 3:30 PM  |
| 8                                             | Barcelona, Spain        | 7:00 AM |          |
| Ports of call, port order and times may vary. |                         |         |          |

Ports of call, port order and times may vary.

| departure from<br>Venice (Raven |               | y             |               |
|---------------------------------|---------------|---------------|---------------|
| 2023 MAY 29                     | <b>JUN</b> 26 | <b>JUL</b> 24 | <b>AUG</b> 21 |
| SEP 18 OCT 16                   |               |               |               |