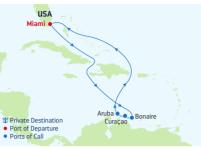

| 10:00 AM 6 | 5:00 PM |
|    | Nevis                    |            |         |
| 8  | San Juan, Puerto Rico    | 7:00 AM    |         |

Ports of call, port order and times may vary.

#### 8-NIGHT **SOUTHERN CARIBBEAN**

#### Allure & Harmony of the Seas



| DAY | PORTS OF CALL           | ARRIVE  | DEPART  |
|-----|-------------------------|---------|---------|
| 1   | Ft. Lauderdale, Florida |         | 5:00 PM |
| 2   | Cruising                |         |         |
| 3   | Labadee, Haiti          | 8:00 AM | 5:00 PM |

- 3 Labadee. Haiti
- 4 Cruising
- 5 Oranjestad, Aruba 8:00 AM 11:00 PM
- 6 Willemstad. Curacao 7:00 AM 8:00 PM
- 7-8 Cruising 9 Ft. Lauderdale, Florida 7:00 AM
- Ports of call, port order and times may vary.

#### **SOUTHERN CARIBBEAN** Explorer of the Seas

8-NIGHT



| DAY | PORTS OF CALL       | ARRIVE  | DEPAR   |
|-----|---------------------|---------|---------|
| 1   | Miami, Florida      |         | 4:00 PN |
| 2-3 | Cruising            |         |         |
| 4   | Kralendijk, Bonaire | 8:00 AM | 6:00 PI |
| 5   | Willemstad, Curacao | 8:00 AM | 8:00 PI |
| 6   | Oranjestad, Aruba   | 8:00 AM | 8:00 PI |
| 7-8 | Cruising            |         |         |

#### 9 Miami, Florida 7:00 AM

Ports of call, port order and times may vary.

#### 8-NIGHT SOUTHERN CARIBBEAN Odyssey of the Seas



| т | DAY  | PORTS OF CALL                 |
|---|------|-------------------------------|
| 4 | 1    | Ft. Lauderdale, Florida       |
|   | 2-3  | Cruising                      |
| Μ | 4    | Labadee, Haiti                |
| Λ | 5    | Cruising