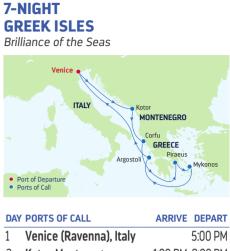

| - | renice (nurenna), nury  | 5.00111          |
|---|-------------------------|------------------|
| 2 | Kotor, Montenegro       | 1:00 PM 8:00 PM  |
| 3 | Corfu, Greece           | 9:00 AM 3:00 PM  |
| 4 | Athens (Piraeus),       | 12:00 PM 8:30 PM |
|   | Greece                  |                  |
| 5 | Mykonos, Greece         | 7:00 AM 4:00 PM  |
| 6 | Argostoli, Greece       | 11:00 AM 7:00 PM |
| 7 | Cruising                |                  |
| 8 | Venice (Ravenna), Italy | 7:00 AM          |

Ports of call, port order and times may vary.

DEPARTURE FROM Venice (Ravenna), Italy

### 2022

MAY 22 JUN 5, 19 JUL 3, 17, 31 AUG 14, 28 SEP 11, 25 OCT 9, 23

Mykonos' main town of Hora is a mixture of classic Cycladic architecture and buzzing street culture. Admire the stark-white Panagia Paraportiani chapel and meet the town's famous pelican Pétros.