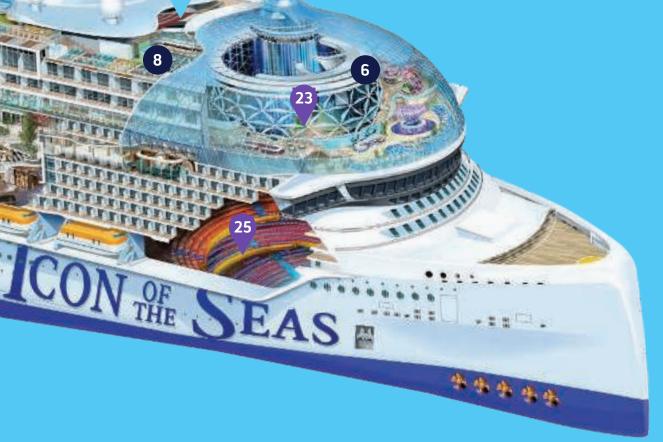

### NEIGHBORHOODS

- 1 Thrill sland
- 2. Surfside<sup>al</sup>
- 3. The Hideaway 4. Central Paric
- 5. Chill Island
- 6. Aquatiome
- 7. Royal Promenade
- 8. Suite Neighborhood

### ICONIC THRILLS

9, Category & Waterpark
 10, Crown's Edge<sup>34</sup>
 11, FlowRider<sup>3</sup>
 12, Sports Court & Rock Wall
 13, Lost Dunes<sup>14</sup> Mini Soff

### ICONIC WOWS

- AcusDome<sup>34</sup>
   Absolute Zem<sup>34</sup>
   Royal Theater
- 16. Royal T ock Wall i Solf

### ICONIC CHILLS

Hideaway Pool
 Royal Bay<sup>44</sup> Pool
 The Cove<sup>44</sup> Pool
 The Cove<sup>44</sup> Pool
 Cloud 17<sup>44</sup>
 Swim & Tonic
 Water's Edge & Splashaway Bay<sup>44</sup>
 The Grove at Suite Sundeck
 The Lime and Cocorut<sup>4</sup>

### ICONIC STAYS

25. Ultimate Family Townhouse