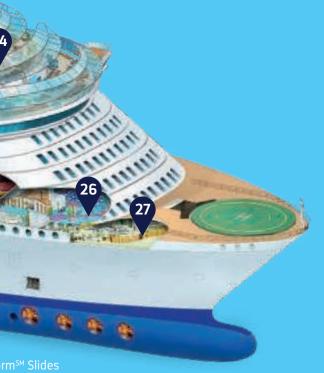

### NEIGHBORHOODS

- 1 Thrill sland
- 2. Surfside<sup>al</sup>
- 3. The Hideaway 4. Central Paric
- 5. Chill Island
- 6. Aquatiome
- 7. Royal Promenade
- 8. Suite Neighborhood

### ICONIC THRILLS

9, Category & Waterpark
 10, Crown's Edge<sup>34</sup>
 11, FlowRider<sup>3</sup>
 12, Sports Court & Rock Wall
 13, Lost Dunes<sup>14</sup> Mini Soff

### ICONIC WOWS

- AcusDome<sup>34</sup>
   Absolute Zem<sup>34</sup>
   Royal Theater
- 16. Royal T ock Wall i Solf

### ICONIC CHILLS

Hideaway Pool
 Royal Bay<sup>44</sup> Pool
 The Cove<sup>44</sup> Pool
 The Cove<sup>44</sup> Pool
 Cloud 17<sup>44</sup>
 Swim & Tonic
 Water's Edge & Splashaway Bay<sup>44</sup>
 The Grove at Suite Sundeck
 The Lime and Cocorut<sup>4</sup>

### ICONIC STAYS

25. Ultimate Family Townhouse

### DINING

26. Dining Room 27. Windjammer Marketplace 28. Empire Supper Club<sup>ra</sup>

### ENTERTAINMENT

29. Playmakers<sup>er</sup> Sports Bar & Arcade 30. 1400<sup>5</sup>° Lobby Bar 31. Louis lazzin Blues<sup>ter</sup> 32. Dueling Planos<sup>er</sup> 33. Music Hall 34. The Overlook<sup>er</sup>