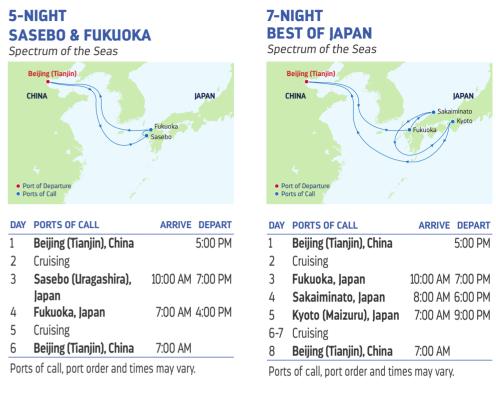

0 PM
- 4 Kobe, Japan
- 4 Osaka, Japan 7:00 AM 4:00 PM
- 5 Tokyo, Japan (Overnight) 1:30 PM
- 6 Tokyo, Japan 10:00 PM

7-8 Cruising

9 Shanghai (Baoshan), China Ports of call, port order and times may vary.

7:00 AM

4:30 AM

**NAGASAKI & FUKUOKA** Spectrum of the Seas Beijing (Tianjin CHINA Port of Departure
Ports of Call

| DA | Y PORTS OF CALL          | ARRIVE DEPART    |
|----|--------------------------|------------------|
| 1  | Beijing (Tianjin), China | 5:00 PM          |
| 2  | Cruising                 |                  |
| 3  | Nagasaki, Japan          | 10:00 AM 7:00 PM |
| 4  | Fukuoka, Japan           | 7:00 AM 4:00 PM  |

- 4 Fukuoka, Japan
- 5 Cruising

6 Beijing (Tianjin), China 7:00 AM

Ports of call, port order and times may vary.

### Spectrum of the Seas Beijing (Tian



| DA | PORTS OF CALL           |
|----|-------------------------|
| 1  | Beijing (Tianjin), Chin |
| 2  | Cruising                |
| 3  | Sasebo (Uragashira)     |

### DEPARTURE FROM

### Shanghai (Baoshan), China

### 2022

JAN 16 FEB 22 MAR 6 APR 20 MAY 25\*

\*Sailing departs from Beijing (Tianjin), China.

### DEPARTURE FROM Shanghai (Baoshan), China

### 2022 **JAN 25 FEB 17 MAR 10**

### DEPARTURE FROM

Shanghai (Baoshan), China

### 2022

**FEB** 26

### DEPARTURE FROM Beijing (Tianjin), China

### 2022

MAR 31 MAY 6, 15, 20 JUN 5, 10, 19 JUL 10, 15, 24 AUG 14, 19, 28 **SEP** 2, 7, 12, 17, 22

### DEPARTURE FROM Beijing (Tianjin), China

### 2022

DEPARTURE FROM Beijing (Tianjin), China 2022 APR 24 JUL 3 AUG 7

APR 5, 10, 15 MAY 1 JUN 24 JUL 29



# PADDLE IN PARADISE



NY MART