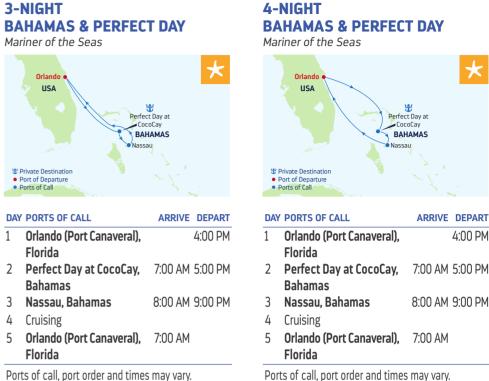

RRIVE  | DEPART  |
|----|--------------------------------------|---------|---------|
| 1  | Orlando (Port Canaveral),<br>Florida |         | 4:00 PM |
| 2  | Nassau, Bahamas                      | 9:00 AM | 9:00 PM |
| 3  | Perfect Day at CocoCay,              | 7:00 AM | 5:00 PM |
|    | Bahamas                              |         |         |

Orlando (Port Canaveral). 7:00 AM 4 Florida

Ports of call, port order and times may vary.

# **4-NIGHT BAHAMAS & PERFECT DAY** Independence of the Seas



## DAY PORTS OF CALL ARRIVE DEPART 4:00 PM 1 Orlando (Port Canaveral). Florida

- 2 Nassau, Bahamas
- 9:00 AM 9:00 PM 3 Perfect Day at CocoCay, 7:00 AM 5:00 PM **Bahamas**

# 4 Cruising

5 Orlando (Port Canaveral). 7:00 AM Florida

Ports of call, port order and times may vary.

# **3-NIGHT**



# DEPARTURE FROM Orlando (Port Canaveral), Florida

# 2022

**JAN** 7, 14 **FEB** 4, 11, 18, 25 MAR 4, 11, 18, 25 APR 1, 8, 15, 22, 25 MAY 6, 13, 20, 27 JUN 3, 10, 17, 24 JUL 1, 8, 15, 22, 29 AUG 5, 12, 19, 26 SEP 2, 9, 16, 23, 30 OCT 7, 14, 21, 28 NOV 4, 11, 18, 25 DEC 2, 9, 16, 23<sup>^</sup>, 30<sup>^</sup>

# 2023

JAN 6, 13 FEB 24 MAR 3, 10, 17, 24, 31 APR 7, 14, 21, 28

<sup>^</sup>Holiday sailing.

# DEPARTURE FROM Orlando (Port Canaveral), Florida

# 2022

**JAN** 3, 10, 24, 31 **FEB** 7, 14, 21, 28 MAR 7, 14, 21, 28 APR 4, 11, 18, 29 MAY 2, 9, 16, 23, 30 JUN 6, 13, 20, 27 JUL 4, 11\*, 18\*, 25\* AUG 1\*, 8\*, 15\*, 22\*, 29 SEP 5\*, 12\*, 19\*, 26 OCT 3\*, 10, 17\*, 24\*, 31\* NOV 7\*, 14\*, 21\*, 28\* DEC 5\*, 12\*, 19\*, 26'

# 2023

JAN 2, 9\*, 16 FEB 23\*, 27\* MAR 6, 13, 20