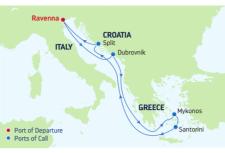

|    | Port of Departure<br>Ports of Call |
|----|------------------------------------|
| DA | Y PORTS OF CALL                    |
| 1  | Venice (Ravenna), Italy            |
| 2  | Dubrovnik, Croatia                 |
| 3  | Cruising                           |
| ,  |                                    |

- 4 Mykonos, Greece
- 5 Santorini, Greece
- 6 Cruising
- Split, Croatia 7

8 Venice (Ravenna), Italy Ports of call, port order and til

| DEPARTURE FROM<br>Limassol, Cyprus               |  |  |
|--------------------------------------------------|--|--|
| 2021                                             |  |  |
| JUL 10, 17, 24, 31 AUG 7, 14, 21, 28             |  |  |
| <b>SEP</b> 4, 11, 18, 25 <b>OCT</b> 2, 9, 16, 23 |  |  |