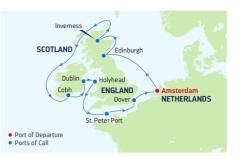

(Overnight)

8 Cruising

12 Cruising

Ireland

**ICELAND & IRELAND** 

Cork

1 Amsterdam, Netherlands

NETHERLANDS

| DAY | PORTS OF CALL               | ARRIVE  | DEPART  |
|-----|-----------------------------|---------|---------|
| 1   | Amsterdam, Netherlands      |         | 5:00 PM |
| 2   | Cruising                    |         |         |
| 3   | Edinburgh (S. Queensferry), | 7:00 AM | 6:00 PM |
|     | Scotland                    |         |         |
| 4   | Inverness/Loch Ness,        | 8:00 AM | 6:00 PM |
|     | Scotland                    |         |         |

- 5 Cruising
- 6 Cork (Cobh). Ireland 8:00 AM 6:00 PM 7 Dublin, Ireland 2:00 PM (Overnight) 8 Dublin, Ireland 11:55 PM
- 9 Holyhead, Wales 7:00 AM 6:00 PM
- 10 Cruising
- 11 St. Peter Port, 7:00 AM 5:00 PM **Channel Islands** 7:00 AM 4:00 PM
- 12 Dover, England 13 Amsterdam, Netherlands 7:00 AM

Ports of call, port order and times may vary.

| DA | PORTS OF CALL            | ARRIVE   | DEPART  |
|----|--------------------------|----------|---------|
| 1  | Amsterdam, Netherlands   |          | 5:00 PM |
| 2  | Cruising                 |          |         |
| 3  | Molde, Norway            | 8:00 AM  | 6:00 PM |
| 4  | Arctic Circle (Cruising) |          |         |
| 5  | Tromsø, Norway           | 10:00 AM | 7:00 PM |