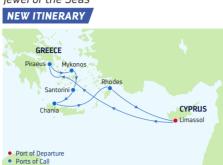

7-NIGHT GREEK ISLES lewel of the Seas

| DAY | PORTS OF CALL            | ARRIVE DEPART   |
|-----|--------------------------|-----------------|
| 1   | Limassol, Cyprus         | 8:00 PM         |
| 2   | Cruising                 |                 |
| 3   | Athens (Piraeus), Greece | 8:00 AM 8:00 PM |
| 4   | Myknonos, Greece         | 7:00 AM 8:00 PM |
| 5   | Santorini, Greece        | 7:00 AM 8:00 PM |
| 6   | Chania (Souda),          | 7:00 AM 6:00 PM |
|     | Crete, Greece            |                 |
| 7   | Rhodes, Greece           | 7:00 AM 3:00 PM |

| massol, Cyprus         | 8:00 PM         |  |
|------------------------|-----------------|--|
| uising                 |                 |  |
| hens (Piraeus), Greece | 8:00 AM 8:00 PM |  |
| yknonos, Greece        | 7:00 AM 8:00 PM |  |
| antorini, Greece       | 7:00 AM 8:00 PM |  |
| iania (Souda),         | 7:00 AM 6:00 PM |  |
| ete, Greece            |                 |  |
| nodes, Greece          | 7:00 AM 3:00 PM |  |