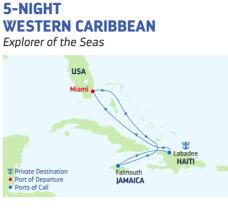

|
| Miami, Florida                     | 7:00 AM                                                                                  |
|                                    | Roatan, Honduras<br>Costa Maya, Mexico<br>Cruising<br>Perfect Day at CocoCay,<br>Bahamas |

Ports of call, port order and times may vary.

Miami, Florida 2023 JAN 15, 29 FEB 12, 26 MAR 12, 26 APR 9, 23, 30\*

NOV 1\*, 12, 26 DEC 10, 22<sup>^</sup> **2024 JAN** 7, 21 **FEB** 4, 18 MAR 3, 17, 31 APR 14, 28

\*4-night sailing. <sup>^</sup>Holiday sailing.

DEPARTURE FROM



# HIGH FLYING HANGOUT

| Leave your cares on the ground and soar     |
|---------------------------------------------|
| above Perfect Day at CocoCay, crisscrossing |
| the island on 1,600 feet of zip line.       |



| DA | Y PORTS OF CALL   | ARRIVE DEPART   |
|----|-------------------|-----------------|
| 1  | Miami, Florida    | 4:00 PM         |
| 2  | Cruising          |                 |
| 3  | Falmouth, Jamaica | 7:00 AM 4:00 PM |
| 4  | Labadee, Haiti    | 9:00 AM 5:00 PM |
| 5  | Cruising          |                 |
| 6  | Miami, Florida    | 7:00 AM         |

Ports of call, port order and times may vary.

| <b>IN CARIBBEAN</b><br>the Seas  | 7-NIGHT WESTERN & EASTERN<br>CARIBBEAN & PERFECT DAY<br>Adventure of the Seas     |
|----------------------------------|-----------------------------------------------------------------------------------|
| USA<br>Miami<br>Labadee<br>HATTI | Perfect Day at<br>Cococay<br>Pt. Lauderdale<br>MEXICO<br>Belize City<br>St. Croix |
| ion Falmouth<br>e JAMAICA