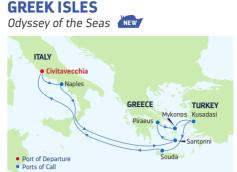

# ODYSSEY OF SEAS

Scope out Santorini's seaside cliffs from 300 feet above sea level in the North Star<sup>®</sup>. Or gaze at crystal blue Mediterranean waters through panoramic two-story windows in Two70<sup>®</sup> on your way to Ephesus, Athens, Mykonos and more. Europe's first Quantum Ultra Class ship sails from Rome—the new Odyssey of the Seas<sup>™</sup>

**7-NIGHT GREEK ISLES & ITALY** Odyssey of the Seas

| DAY | PORTS OF CALL         | ARRIVE   | DEPART   |
|-----|-----------------------|----------|----------|
| 1   | Rome (Civitavecchia), |          | 5:00 PM  |
|     | Italy                 |          |          |
| 2   | Cruising              |          |          |
| 3   | Santorini, Greece     | 12:00 PM | 11:00 PM |
| 4   | Ephesus (Kusadasi),   | 9:00 AM  | 6:00 PM  |
|     | Turkey                |          |          |
| 5   | Mykonos, Greece       | 7:00 AM  | 10:00 PM |
| 6   | Cruising              |          |          |
| 7   | Naples/Capri, Italy   | 8:00 AM  | 6:00 PM  |
| 8   | Rome (Civitavecchia), | 7:00 AM  |          |
|     |                       |          |          |

Italy

Ports of call, port order and times may vary.

**8-NIGHT GREEK ISLES** Odyssey of the Seas

### 9-NIGHT GREEK ISLES

Odyssey of the Seas

| DAY                                           | PORTS OF CALL         | ARRIVE  | DEPART   |
|-----------------------------------------------|-----------------------|---------|----------|
| 1                                             | Rome (Civitavecchia), |         | 5:00 PM  |
|                                               | Italy                 |         |          |
| 2                                             | Cruising              |         |          |
| 3                                             | Santorini, Greece     | 1:00 PM | 11:00 PM |
| 4                                             | Mykonos, Greece       | 7:00 AM | 7:00 PM  |
| 5                                             | Ephesus (Kusadasi),   | 7:00 AM | 5:00 PM  |
|                                               | Turkey                |         |          |
| 6                                             | Athens (Piraeus),     | 6:00 AM | 6:00 PM  |
|                                               | Greece                |         |          |
| 7                                             | Cruising              |         |          |
| 8                                             | Naples/Capri, Italy   | 7:00 AM | 6:00 PM  |
| 9                                             | Rome (Civitavecchia), | 7:00 AM |          |
|                                               | Italy                 |         |          |
| Ports of call, port order and times may vary. |                       |         |          |

| DAY | PORTS OF CALL          |
|-----|------------------------|
| 1   | Rome (Civitavecchia),  |
|     | Italy                  |
| 2   | Naples/Capri, Italy    |
| 3   | Cruising               |
| 4   | Santorini, Greece      |
| 5   | Athens (Piraeus),      |
|     | Greece                 |
| 6   | Mykonos, Greece        |
| 7   | Ephesus (Kusadasi),    |
|     | Turkey                 |
| 8   | Chania (Souda), Crete, |
|     | Greece                 |
| 9   | Cruising               |
|     |                        |

10 Rome (Civitavecchia),

> Italy Ports of call, port order and times may vary.

| DEPARTURE FROM<br>Rome (Civitavecchia), Italy  | departure from<br>Rome (Civitavecchia), Italy | departure from<br>Rome (Civitavecchia), Italy |  |
|------------------------------------------------|-----------------------------------------------|-----------------------------------------------|--|
| <b>2023 MAY</b> 28 JUN 4, 11, 18, 25           | <b>2023 AUG</b> 20 <b>SEP</b> 24              | <b>2023 MAY</b> 18* AUG 28 SEP 6, 15          |  |
| JUL 2, 9, 16, 23, 30 AUG 6, 13                 |                                               | 2024 MAY 17 AUG 25 SEP 22                     |  |
| <b>2024 MAY</b> 26 <b>JUN</b> 2, 9, 16, 23, 30 |                                               | <b>OCT</b> 1                                  |  |
| JUL 7, 14, 21, 28 AUG 4, 11, 18<br>SEP 15      |                                               | *Similar 10-night sailing.                    |  |