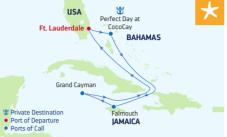

|
| <b>JAN</b> 12, 26 <b>FEB</b> 9, 23 <b>MAR</b> 9, 23 <b>APR</b> 6, 20     |

^Holiday sailing.

### DEPARTURE FROM Tampa, Florida

2021

**SEP** 13, 27 **OCT** 2, 11, 25, 30 NOV 8, 13, 22 DEC 6, 11, 24<sup>^</sup>, 29<sup>^</sup> 2022

**JAN** 3, 8, 17, 22, 31 **FEB** 5, 14, 19, 28 MAR 5, 14, 19, 28 APR 2, 11, 16 NOV 26 DEC 5, 10, 19, 24<sup>^</sup> 2023

JAN 2, 7, 16, 21, 30 FEB 4, 13, 18, 27 MAR 4, 13, 18, 27 APR 1, 10, 15, 24

^Holiday sailing.

Ports of call, port order and times may vary.

### DEPARTURE FROM Tampa, Florida

### 2022

JAN 8\*, 15, 22\*, 29 FEB 5\*, 12, 19\*, 26 MAR 5, 12, 19\*, 26 APR 2\*, 9, 16\* \*Sailing visits Grand Cayman instead of Costa Maya.





### **6-NIGHT WESTERN CARIBBEAN & PERFECT DAY**





| DAY | PORTS OF CALL           | ARRIVE | DEPART  |
|-----|-------------------------|--------|---------|
| 1   | Ft. Lauderdale, Florida |        | 5:00 PM |

- 2 Perfect Day at CocoCay, 7:00 AM 5:00 PM Bahamas
- 3 Cruising

Ft. Lauderda

HONDURAS

ARRIVE DEPART

7:00 AM 6:00 PM

8:00 AM 5:00 PM

7:00 AM 5:00 PM

7:00 AM

4:30 PM

Coz MEXICO Costa Mava

Port of Departure

DAY PORTS OF CALL

3 Cozumel. Mexico

1 Ft. Lauderdale, Florida

Roatan. Honduras

5 Costa Maya, Mexico

7 Ft. Lauderdale. Florida

Ports of call, port order and times may vary.

JAN 16, 30 FEB 13, 27 MAR 13, 27

• Ports of Call

6 Cruising

DEPARTURE FROM

2021

2022

**APR** 10

\*Similar 4-night sailing.

h

- 4 Falmouth, Jamaica 8:00 AM 6:30 PM
- 5 George Town, Grand Cayman
- 6 Cruising

7:00 AM 5:00 PM

- Ft. Laud