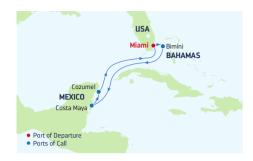

MAR 26\* APR 9\* \*Sailing does not visit Perfect Day at CocoCay. <sup>†</sup>Holiday sailing.

|   | AKKIVL | DEPART |
|---|--------|--------|
|   |        | 4:00PM |
| , | 7:00AM | 5:00PM |
|   |        |        |
|   |        |        |
|   | 7:00AM | 4:00PM |
|   | 9:00AM | 5:00PM |
|   |        |        |
|   | 7:00AM |        |
|   |        |        |

# **7-NIGHT WESTERN CARIBBEAN & PERFECT DAY**

Oasis of the Seas



Ports of call, port order and times may vary.

7:00 AM

# DEPARTURE FROM Miami, Florida

8 Miami. Florida

# 2022

**JAN** 9, 23 **FEB** 6, 20 **MAR** 6, 20 **APR** 3\*, 17, 24\* **NOV** 2\*, 6, 20 DEC 4, 18\*, 22<sup>^</sup> 2023 JAN 15, 29 FEB 12, 26 MAR 12, 26 APR 9, 23, 30\*

\*4-night sailing. ^Holiday sailing.

# **6-NIGHT WESTERN CARIBBEAN** lewel of the Seas



| DAY | PORTS OF CALL      | ARRIVE  | DEPART  |
|-----|--------------------|---------|---------|
| 1   | Miami, Florida     |         | 4:30 PM |
| 2   | Bimini, Bahamas    | 8:00 AM | 5:00 PM |
| 3   | Cruising           |         |         |
| 4   | Costa Maya, Mexico | 8:00 AM | 5:00 PM |
| 5   | Cozumel, Mexico    | 7:00 AM | 6:00 PM |
| 6   | Cruising           |         |         |
| 7   | Miami, Florida     | 7:00 AM |         |
|     |                    |         |         |

Ports of call, port order and times may vary.

# **7-NIGHT WESTERN CARIBBEAN & PERFECT DAY** Symphony of the Seas



| DAY | PORTS OF CALL                  | ARRIVE DEPART   |
|-----|--------------------------------|-----------------|
| 1   | Miami, Florida                 | 4:30 PM         |
| 2   | Cruis