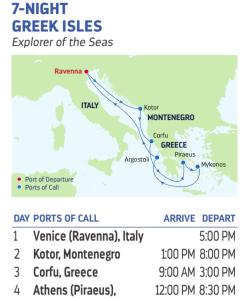

| - | renice (nurenna), nury  | 5.00111          |
|---|-------------------------|------------------|
| 2 | Kotor, Montenegro       | 1:00 PM 8:00 PM  |
| 3 | Corfu, Greece           | 9:00 AM 3:00 PM  |
| 4 | Athens (Piraeus),       | 12:00 PM 8:30 PM |
|   | Greece                  |                  |
| 5 | Mykonos, Greece         | 7:00 AM 4:00 PM  |
| 6 | Argostoli, Greece       | 11:00 AM 7:00 PM |
| 7 | Cruising                |                  |
| 8 | Venice (Ravenna), Italy | 7:00 AM          |