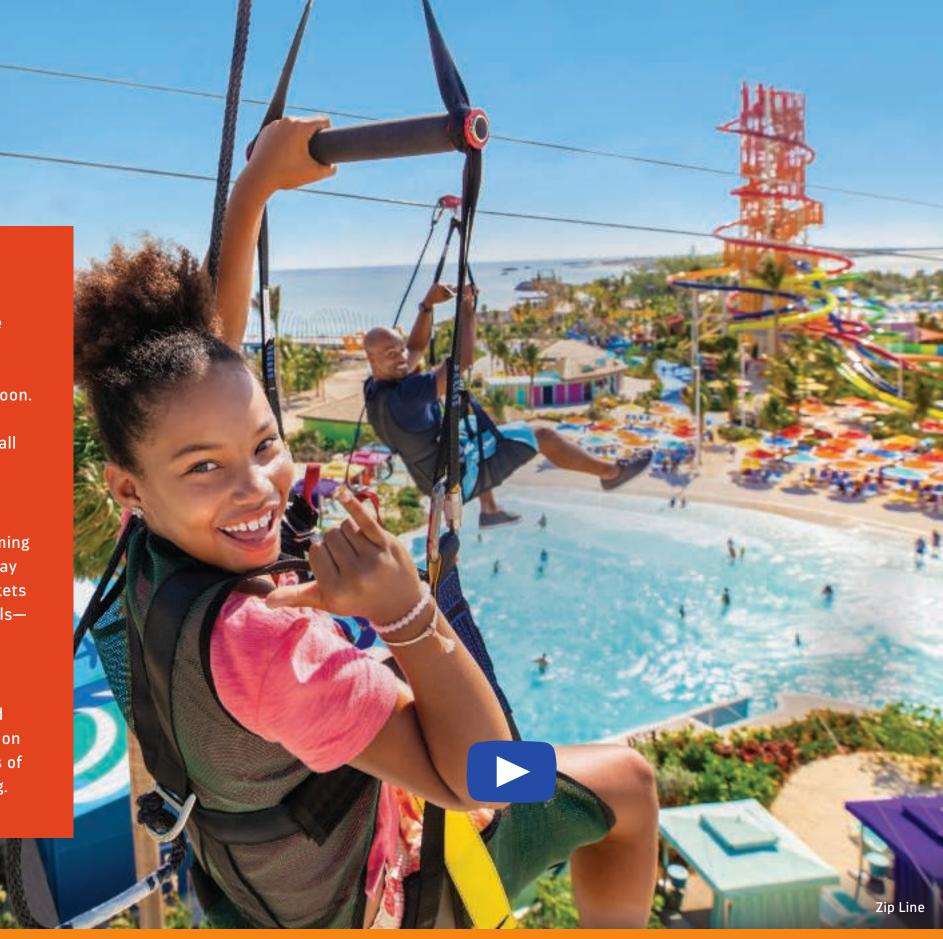

### **ZIP LINE**

Leave your cares on the ground and soar above Perfect Day at CocoCay on 1,600 feet of zip line. Soak up views of Thrill Waterpark before your landing.