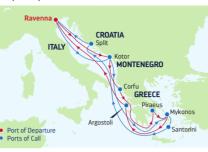

### **7-NIGHT GREEK ISLES** Rhapsody of the Seas

| DAY                                           | PORTS OF CALL           | ARRIVE  | DEPART   |
|-----------------------------------------------|-------------------------|---------|----------|
| 1                                             | Venice (Ravenna), Italy |         |          |
|                                               | (Overnight)             |         |          |
| 2                                             | Venice (Ravenna), Italy |         | 5:00 PM  |
| 3                                             | Cruising                |         |          |
| 4                                             | Sicily (Messina), Italy | 7:00 AM | 4:00 PM  |
| 5                                             | Rome (Civitavecchia),   | 9:00 AM | 10:00 PM |
|                                               | Italy                   |         |          |
| 6                                             | Florence/Pisa           | 8:00 AM | 8:00 PM  |
|                                               | (Livorno), Italy        |         |          |
| 7                                             | Cannes, France          | 7:00 AM | 3:30 PM  |
| 8                                             | Barcelona, Spain        | 7:00 AM |          |
| Ports of call, port order and times may vary. |                         |         |          |

- Zakynthos, Greece 8:00 AM 6:00 PM
- Cruising 5

- Kotor, Montenegro 7:00 AM 6:00 PM
- Split, Croatia 7:00 AM 4:00 PM 7
- 8 Venice (Ravenna), Italy 7:00 AM

Ports of call, port order and times may vary.

|                                               | t of Departure<br>ts of Call |          | antorini |
|-----------------------------------------------|------------------------------|----------|----------|
| DAY                                           | PORTS OF CALL                | ARRIVE   | DEPART   |
| 1                                             | Venice (Ravenna), Italy      |          | 5:00 PM  |
| 2                                             | Dubrovnik, Croatia           | 10:00 AM | 6:00 PM  |
| 3                                             | Cruising                     |          |          |
| 4                                             | Mykonos, Greece              | 7:00 AM  | 6:00 PM  |
| 5                                             | Santorini, Greece            | 7:00 AM  | 6:00 PM  |
| 6                                             | Cruising                     |          |          |
| 7                                             | Split, Croatia               | 8:00 AM  | 6:00 PM  |
| 8                                             | Venice (Ravenna), Italy      | 7:00 AM  |          |
| Ports of call, port order and times may vary. |                              |          |          |

**CROATIA** Explorer of the Seas

DEPARTURE FROM Rome (Civitavecchia), Italy **2023 MAY** 15 JUN 12 JUL 10 AUG 7

**SEP** 4 **OCT** 2, 30

DEPARTURE FROM

Athens (Piraeus), Greece **2023 MAY** 22 JUN 19 JUL 17 AUG 14 **SEP** 11 **OCT** 9

DEPARTURE FROM Venice (Ravenna), Italy

**2023 MAY** 21 JUN 4, 18 JUL 2, 16, 30 AUG 13, 27 SEP 10, 24 OCT 8

| Y | PORTS OF CALL              | ARRIVE  | DEPART  |
|---|----------------------------|---------|---------|
|   | Athens (Piraeus),          |         | 5:00 PM |
|   | Greece                     |         |         |
|   | Mykonos, Greece            | 7:00 AM | 7:00 PM |
|   | Chania (Souda), Crete,     | 8:00 AM | 6:00 PM |
|   | Greece<br>Zakynthos Greece | 8.UU 7M | 6•00 DM |