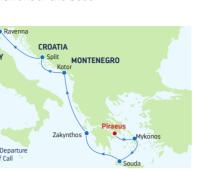

| DAY | PORTS OF CALL          | ARRIVE  | DEPAR  |
|-----|------------------------|---------|--------|
| 1   | Athens (Piraeus),      |         | 5:00 P |
|     | Greece                 |         |        |
| 2   | Mykonos, Greece        | 7:00 AM | 7:00 P |
| 3   | Chania (Souda), Crete, | 8:00 AM | 6:00 P |
|     | Greece                 |         |        |

- Zakynthos, Greece 8:00 AM 6:00 PM
- Cruising 5

- Kotor, Montenegro 7:00 AM 6:00 PM
- Split, Croatia 7:00 AM 4:00 PM 7
- 8 Venice (Ravenna), Italy 7:00 AM

Ports of call, port order and times may vary.

|                                               | t of Departure<br>ts of Call |          | antorini |
|-----------------------------------------------|------------------------------|----------|----------|
| DAY                                           | PORTS OF CALL                | ARRIVE   | DEPART   |
| 1                                             | Venice (Ravenna), Italy      |          | 5:00 PM  |
| 2                                             | Dubrovnik, Croatia           | 10:00 AM | 6:00 PM  |
| 3                                             | Cruising                     |          |          |
| 4                                             | Mykonos, Greece              | 7:00 AM  | 6:00 PM  |
| 5                                             | Santorini, Greece            | 7:00 AM  | 6:00 PM  |
| 6                                             | Cruising                     |          |          |
| 7                                             | Split, Croatia               | 8:00 AM  | 6:00 PM  |
| 8                                             | Venice (Ravenna), Italy      | 7:00 AM  |          |
| Ports of call, port order and times may vary. |                              |          |          |