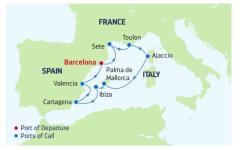

### 8-NIGHT WESTERN MEDITERRANEAN Vision of the Seas

Ports of Cal

DAY PORTS OF CALL

2 Sete. France 3 Provence (Toulon).

France

Spain

7

Barcelona, Spain

5 Cagliari, Sardinia, Italy

6 Palma de Mallorca.

Cartagena, Spain

8 Valencia, Spain

9 Barcelona, Spain

Ports of call, port order and times may vary.

### DAY PORTS OF CALL

- Barcelona, Spain 1
- 2 Monte Carlo, Monaco
- 3 Provence (Toulon). France
- 4 Ajaccio, (Corsica), France
- 5 Portofino, Italy
- 6 Rome (Civitavecchia). Italy
  - 7 Sicily (Palermo), Italy
  - 8 Cruising
  - 9 Barcelona, Spain

Ports of call, port order and times may vary.

| DEPARTURE FROM<br>Barcelona, Spain | DEPARTURE FROM<br>Barcelona, Spain |
|------------------------------------|------------------------------------|
| 2022                               | 2022                               |
| MAY 13 JUN 10, 30 JUL 8 AUG 5, 25  | JUN 2 JUL 28 SEP                   |
| <b>SEP</b> 2, 23 <b>OCT</b> 14     |                                    |