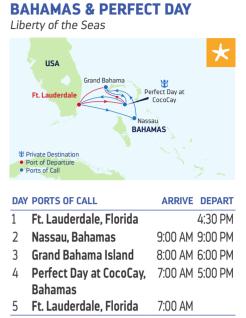

AN** 6, 13, 20, 27 **FEB** 3, 10, 17, 24 MAR 3, 10, 17, 24, 31 APR 7, 14, 21, 28

\* Sailing visits Perfect Day twice \*\*Similar 2-night sailing. 'Holiday sailing. <sup>+</sup> Special 5-night sailing

# DEPARTURE FROM Miami, Florida

# 2022

APR 4, 11, 18, 25 MAY 2, 9, 16, 23, 30 **IUN** 6, 13, 20, 27 **IUL** 4, 11, 18, 25 AUG 1, 8, 15, 22, 29 SEP 5, 12, 19, 26 **OCT** 3, 10, 17, 24, 31 **NOV** 7, 14, 21, 28 DEC 5.12.19.26<sup>^</sup>

# 2023

JAN 2, 16, 23, 30 FEB 6, 13, 20, 27 MAR 6, 13, 20, 27 APR 3, 10, 17, 24

\* Sailing visits Perfect Day twice \*\*Similar 2-night sailing. ^Holiday sailing. <sup>+</sup> Special 5-night sailing

Up, Up & Away, Perfect Day <mark>at Co</mark>coCay

3 & 4-NIGHT

ARRIVE DEPART 4:30 PM 8:00 AM 9:00 PM

4 Perfect Day at CocoCay, 7:00 AM 5:00 PM

7:00 AM



Ports of call, port order and times may vary

DEPARTURE FROM Ft. Lauderdale, Florida Route 1 (4-night itinerary featured above)

# 2022

**NOV** 7. 14, 21, 28 **DEC** 5, 12, 19, 26

# 2023

IAN 2, 9, 16, 23, 30 FEB 6, 13, 20, 27 MAR 6, 13, 20, 27 APR 3, 10, 17, 24

# Route 2 (3 nights)

# 2022

NOV 1, 4, 11, 18, 25 DEC 2,9, 16, 23<sup>^</sup>, 30<sup>^</sup>

# 2023

**JAN** 6, 13, 20, 27 **FEB** 3, 10, 17, 24 MAR 3, 10, 17, 24, 31 APR 7, 14, 21, 28

^Holiday sailing.



# N E W **ADVENTURES** FROM LOS ANGELES



**3-NIGHT ENSENADA** 

DAY PORTS OF CALL ARRIVE DEPART Los Angeles, California 4:00 PM 1

- 2 Cruising
- 3 Ensenada. Mexico 8:00 AM 6:00 PM
- 4 Los Angeles, California 7:00 AM

Ports of call, port order and times may vary.



MEXICO Port of Departur Ports of Call

| DAY | PORTS