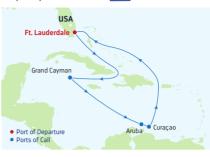

-------------------------------------|--|
| USA<br>Miami o                                                |  |
|                                                               |  |
| Private Destination<br>• Port of Departure<br>• Ports of Call |  |

**SOUTHERN CARIBBEAN** 

8-NIGHT

| DAY PORTS OF CALL     | ARRIVE  | DEPART  |
|-----------------------|---------|---------|
| 1 Miami, Florida      |         | 4:00 PM |
| 2-3 Cruising          |         |         |
| 4 Kralendijk, Bonaire | 8:00 AM | 6:00 PM |
| 5 Willemstad, Curacao | 8:00 AM | 8:00 PM |
| 6 Oranjestad, Aruba   | 8:00 AM | 8:00 PM |
| 7-8 Cruising          |         |         |
| 9 Miami, Florida      | 7:00 AM |         |

Ports of call, port order and times may vary.

# 8-NIGHT **SOUTHERN CARIBBEAN** Odyssey of the Seas



| rida 5:00      |    |
|----------------|----|
|                | РМ |
|                |    |
| 7:00 AM 4:00   | PM |
|                |    |
|                |    |
| 10:00 AM 11:00 | ΡM |
|                |    |

7 Willemstad. Curacao 8:00 AM 6:00 PM

Cruising 8

9 Ft. Lauderdale, Florida 7:00 AM Ports of call, port order and times may vary.

Ports of call, port order and tim

## DEPARTURE FROM Bridgetown, Barbados Grandeur of the Seas

# 2022

**JAN** 2, 9<sup>^</sup>, 23, 30 **FEB** 6, 13, 20<sup>^</sup> MAR 6, 13, 20, 27 APR 3, 10, 17

## Rhapsody of the Seas

## 2022

NOV 20, 27 DEC 4\*, 18<sup>^</sup>, 26<sup>^</sup>

# 2023

**JAN** 3, 8, 15\*, 29 **FEB** 5, 12\*, 26 MAR 5, 12, 19, 26 APR 2, 9, 16

^Holiday sailing.

^^Special 14 night Ultimate Caribbean sailing.

## DEPARTURE