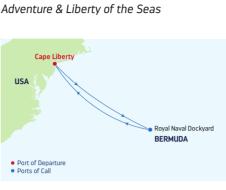

:00 AM | 5:00 PM  |
| 7   | Oranjestad, Aruba       | 5:00 AM | 11:00 PM |
| 8   | Kralendijk, Bonaire     | 8:00 AM | 6:00 PM  |
| 9   | Willemstad, Curacao     | 7:00 AM | 4:00 PM  |
| 10  | Cruising                |         |          |
| 11  | Cruising                |         |          |
| 12  | Ft. Lauderdale, Florida | 7:00 AM |          |

Ports of call, port order and times may vary.

#### DEPARTURE FROM

Ft. Lauderdale Florida

#### 2022

NOV 16\*, 25 DEC 5, 16<sup>^</sup>, 26<sup>^</sup>

#### 2023

**JAN** 6, 16, 27 **FEB** 6, 17\*, 27 MAR 10\*, 20, 31 APR 10, 21 \*Similar shorter sailing.

<sup>^</sup>Holiday sailing.





# IMAGINE A DAY UNLIKE ANY OTHER

Amp up the excitement paddle-boarding or unwind shoreside in your own overwater cabana. This is Perfect Day at CocoCay.



5-NIGHT BERMUDA



- 2 Cruising
- 9:00 AM 3 Royal Naval Dockyard, Bermuda (Overnight)
- Roval Naval Dockvard. Bermuda
- 5 Cruising
- 6 New York area 7:00 AM (Cape Liberty, New Jersey)

Ports of call, port order and times may vary.

| Seas                              | 7-NIGHT<br>BAHAMAS & PERFECT DAY<br>Oasis of the Seas                                                              |
|-----------------------------------|--------------------------------------------------------------------------------------------------------------------|
| • Royal Naval Dockyard<br>BERMUDA | Cape Liberty •<br>USA<br>Perfect Day at<br>Orlando •<br>Perfect Day at<br>CocoCay<br>•<br>Ports of Call<br>BAHAMAS |

DAY PORTS OF CALL ARRIVE DEPART 4:00 PM

- New York area 1 (Cape Liberty, New Jersey)
- 2 Cruising
-