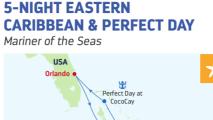

* APR 3, 10\*, 17, 24

\*Sailing also visits Freeport, Grand Bahama Island <sup>^</sup>Holiday sailing.

# DEPARTURE FROM Orlando (Port Canaveral), Florida 2023 JAN 27 FEB 3, 10, 17 <sup>^</sup>Holiday sailing

DEPARTURE FROM Orlando (Port Canaveral), Florida 2022 JAN 11, 24 FEB 8, 22 MAR 22\*\* **APR** 5, 19\*\* 2023 IAN 23\*. 30\* FEB 6.13.20 <sup>^</sup>Holiday sailing.



5-NIGHT

**EASTERN CARIBBEAN** 

Mariner of the Seas

IISA



# **4 & 5-NIGHT WESTERN CARIBBEAN & PERFECT DAY** Mariner of the Seas



- DAY PORTS OF CALL ARRIVE DEPART 1 Orlando (Port Canaveral). 4:00 PM Florida
- 2 Cruising
- 3 Cozumel. Mexico 8:00 AM 6:00 PM
- Cruising 4
- 5 Perfect Day at CocoCay, 7:00 AM 5:00 PM Bahamas
- 6 Orlando (Port Canaveral). 7:00 AM Florida

Ports of call, port order and times may vary.





DAY PORTS OF CALL ARRIVE DEPART Orlando (Port Canaveral). 4:00 PM 1 Florida

- 2 Cruising
- 3 Labadee, Haiti 8:00 AM 5:00 PM
- 4 Cruising
- 5 Perfect Day at CocoCay, 7:00 AM 5:00 PM Bahamas
- 6 Orlando (Port Canaveral)... 7:00 AM Florida

Ports of call, port order and times may vary.

Port of Departur Ports of Call DAY PORTS OF CALL ARRIVE DEPART

Orlando (Port Canaveral). 4:00 PM 1

- Florida
- Cruising 2 Labadee. Haiti 8:00 AM 5:00 PM 3
- Cruising 4
- 7:00 AM 3:30 PM Nassau, Bahamas 5 6 Orlando (Port Canaveral). 7:00 AM
  - Florida

Ports of call, port order and times may vary.

# **6-NIGHT WESTERN CARIBBEAN**

Mariner of the Seas



# DAY PORTS OF CALL

- Orlando (Port Canaveral 1
- Florida
- Nassau, Bahamas 2
- 3 Cruising
- Falmouth. Iamaica 4
- 5 Labadee, Haiti
- 6 Cruising 7
- Or