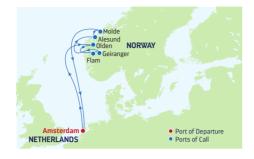

### 9-NIGHT **NORWEGIAN FJORDS** lewel of the Seas

| ARRIVE    | DEPART  | DAY  | PORTS OF CALL                 |
|-----------|---------|------|-------------------------------|
| ;         | 5:00 PM | 1    | Amsterdam, Netherlands        |
|           |         | 2    | Cruising                      |
| 10:00 AM  |         | 3    | Olden, Norway                 |
|           |         | 4    | Flam, Norway                  |
|           | 2:00 PM | 5    | Geiranger, Norway             |
| 10:00 AM  |         | 6    | Alesund, Norway               |
|           | 2.00 DM | 7    | Cruising                      |
|           | 2:00 PM | 8    | Kristiansand, Norway          |
| 10:00 414 | 7.00 DM | 9    | Cruising                      |
| 10:00 AM  | 7:00 PM | 10   | Amsterdam, Netherlands        |
| 7:00 AM   | 5:00 PM | Port | s of call, port order and tim |
| 9:00 AM   | 5:00 PM |      |                               |